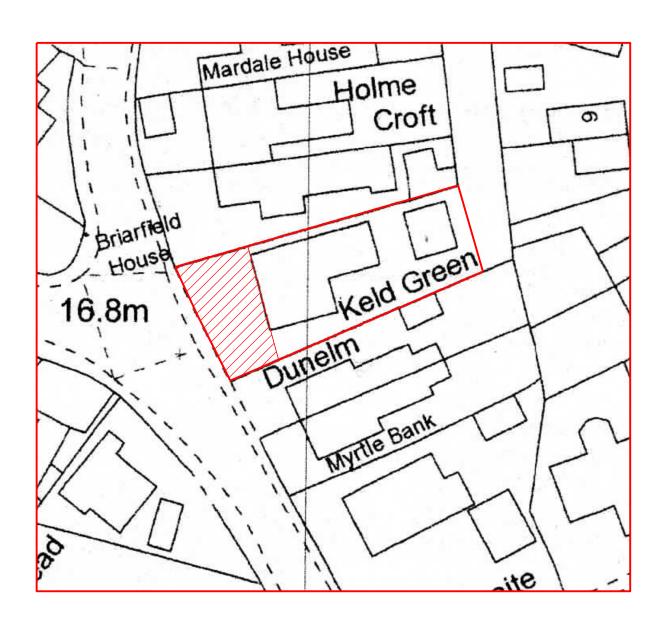

Rev 01 nov 2021 First issue

Client Mr. R. Mawson Job Title Proposed new parking forecourt to Keld Green Guest House, Seascale Drawing Title

Block plan

Scale: 1:500 @ A4 Date:

nov 2021

Job No: Drwg No: Rev: