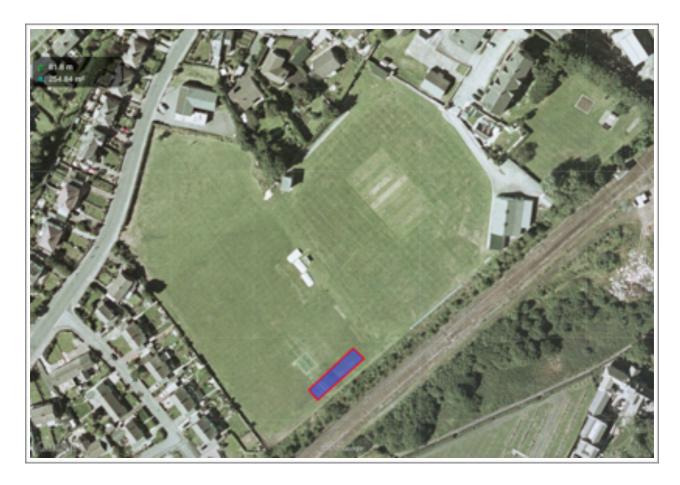

## **LOCAL FEATURES:**

The proposed build site is located in the south west part of the ground. The existing system is in a East/West orientation which is not recommended and is contrary to the ECB TS6 performance standards and guidance notes. The proposed new system will be installed in a North/South orientation and the exposed area where the existing system currently is will be made into a natural turf area.

## **IMAGE OF BUILD SITE:**