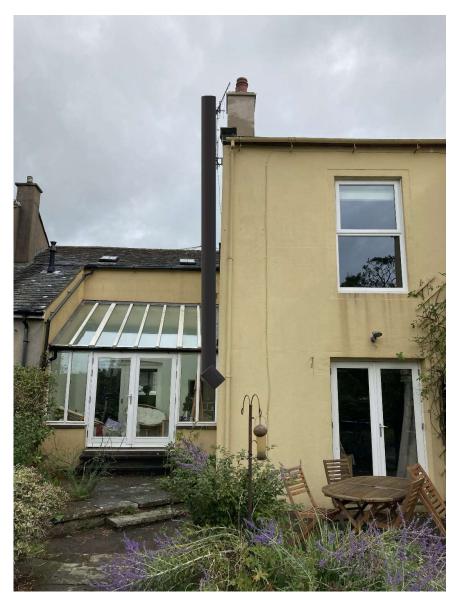

## TA/2022/852 - ORCHARD HOUSE, 115 MAIN STREET, ST BEES

Further information on external location of twin wall flue system, as requested in email from Cathy Henderson on 7<sup>th</sup> September 2022, to support above stated application for listed building consent.

Approximate twin wall flue position externally.

Approximate twin wall flue position externally from back view – **please note**, due to limitations in computer package to draw on flue position, the twin wall flue position will actually be parallel to the external rendered wall (actual will be 7cm-10cm distance from external rendered wall to twin wall flue, as outlined in application for listed building consent).