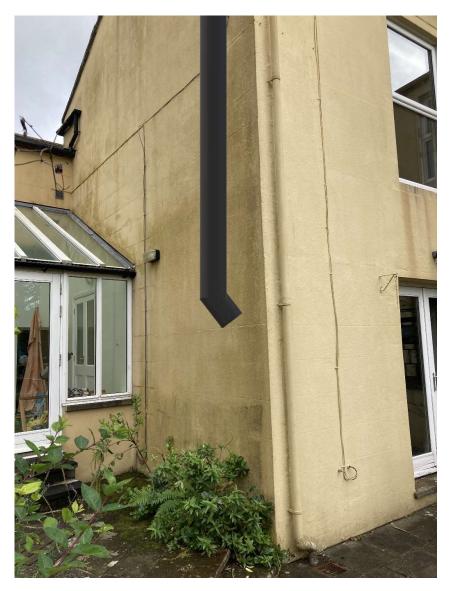

## TA/2022/852 - ORCHARD HOUSE, 115 MAIN STREET, ST BEES

Further information on external location of twin wall flue system, as requested in email from Cathy Henderson on 7<sup>th</sup> September 2022, to support above stated application for listed building consent.

Approximate twin wall flue position externally.

Approximate twin wall flue position externally from back view – **please note**, due to limitations in computer package to draw on flue position, the twin wall flue position will actually be parallel to the external rendered wall (actual will be 7cm-10cm distance from external rendered wall to twin wall flue, as outlined in application for listed building consent).