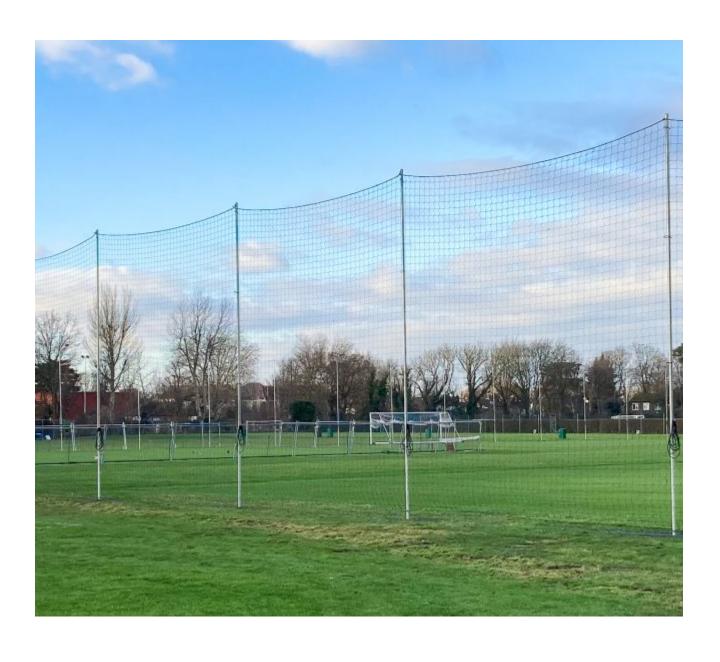

| The one office tion of the potting is so follows:                                                                                                                                                                                                                                                                                                                                                                                                                                                                                                                        |
|--------------------------------------------------------------------------------------------------------------------------------------------------------------------------------------------------------------------------------------------------------------------------------------------------------------------------------------------------------------------------------------------------------------------------------------------------------------------------------------------------------------------------------------------------------------------------|
| The specification of the netting is as follows:-                                                                                                                                                                                                                                                                                                                                                                                                                                                                                                                         |
| • 6m high ball stop consisting of 3mm high tenacity polypropylene knotless netting, with 100x100mm mesh size and the edging of the netting to have a reinforced selvedge cord of approx. 5-7mm. The netting is to be attached to 6x19f/c 5mm wire rope using 7.6x300mm cable ties. The wire rope is to be strained from the end straining posts using M12 hook & eye turnbuckle strainers. The net support posts are to be 120x60x3mm RHS posts, which are to be set into concrete foundations at approx. 8m centres. The concrete foundations are to be 500x500x1000mm. |
| I have attached a couple of photos of a typical ball stop netting.                                                                                                                                                                                                                                                                                                                                                                                                                                                                                                       |
|                                                                                                                                                                                                                                                                                                                                                                                                                                                                                                                                                                          |
|                                                                                                                                                                                                                                                                                                                                                                                                                                                                                                                                                                          |
|                                                                                                                                                                                                                                                                                                                                                                                                                                                                                                                                                                          |