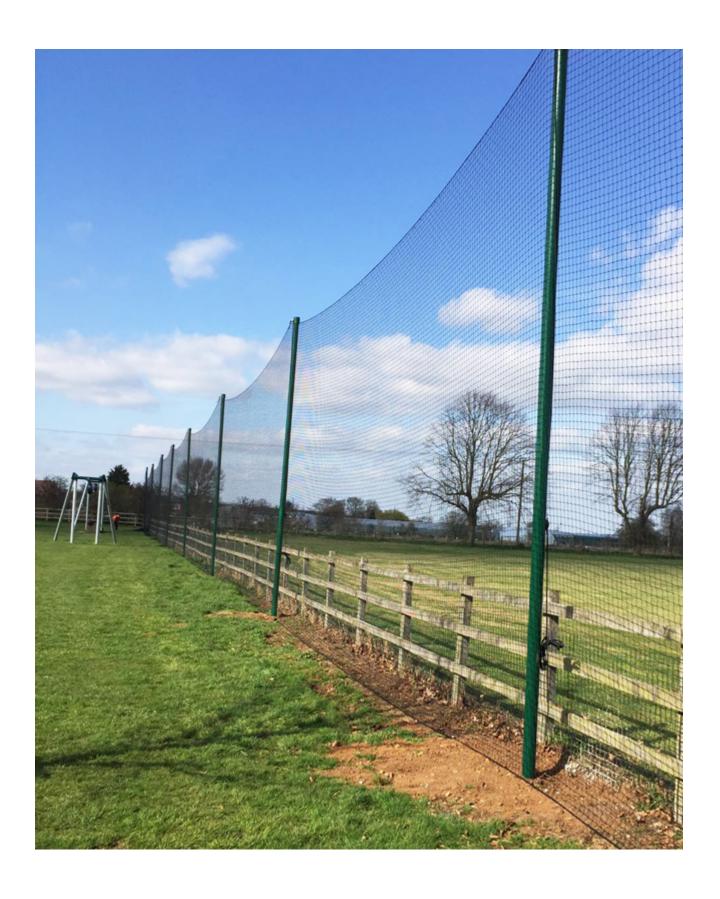

| The one office tion of the potting is so follows:                                                                                                                                                                                                                                                                                                                                                                                                                                                                                                                        |
|--------------------------------------------------------------------------------------------------------------------------------------------------------------------------------------------------------------------------------------------------------------------------------------------------------------------------------------------------------------------------------------------------------------------------------------------------------------------------------------------------------------------------------------------------------------------------|
| The specification of the netting is as follows:-                                                                                                                                                                                                                                                                                                                                                                                                                                                                                                                         |
| • 6m high ball stop consisting of 3mm high tenacity polypropylene knotless netting, with 100x100mm mesh size and the edging of the netting to have a reinforced selvedge cord of approx. 5-7mm. The netting is to be attached to 6x19f/c 5mm wire rope using 7.6x300mm cable ties. The wire rope is to be strained from the end straining posts using M12 hook & eye turnbuckle strainers. The net support posts are to be 120x60x3mm RHS posts, which are to be set into concrete foundations at approx. 8m centres. The concrete foundations are to be 500x500x1000mm. |
| I have attached a couple of photos of a typical ball stop netting.                                                                                                                                                                                                                                                                                                                                                                                                                                                                                                       |
|                                                                                                                                                                                                                                                                                                                                                                                                                                                                                                                                                                          |
|                                                                                                                                                                                                                                                                                                                                                                                                                                                                                                                                                                          |
|                                                                                                                                                                                                                                                                                                                                                                                                                                                                                                                                                                          |