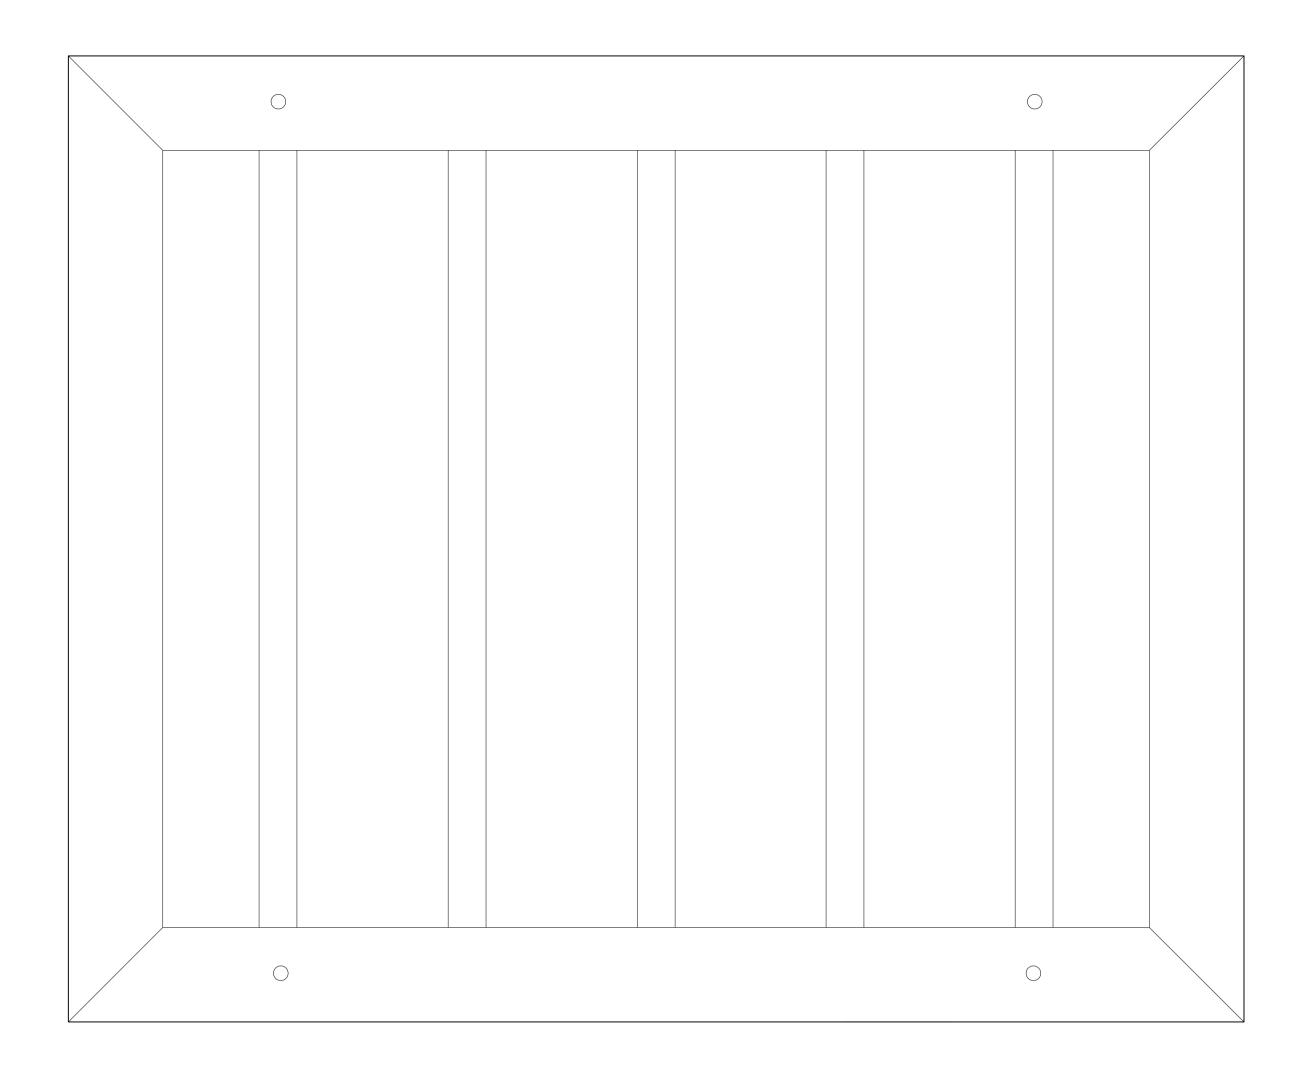

TO SCALED DIMENSIONS copyright Green Swallow North Limited

decking

FRONT ELEVATION OF GRILLE Scale 1:2

SECTION THROUGH LOUVRES Scale 1:2