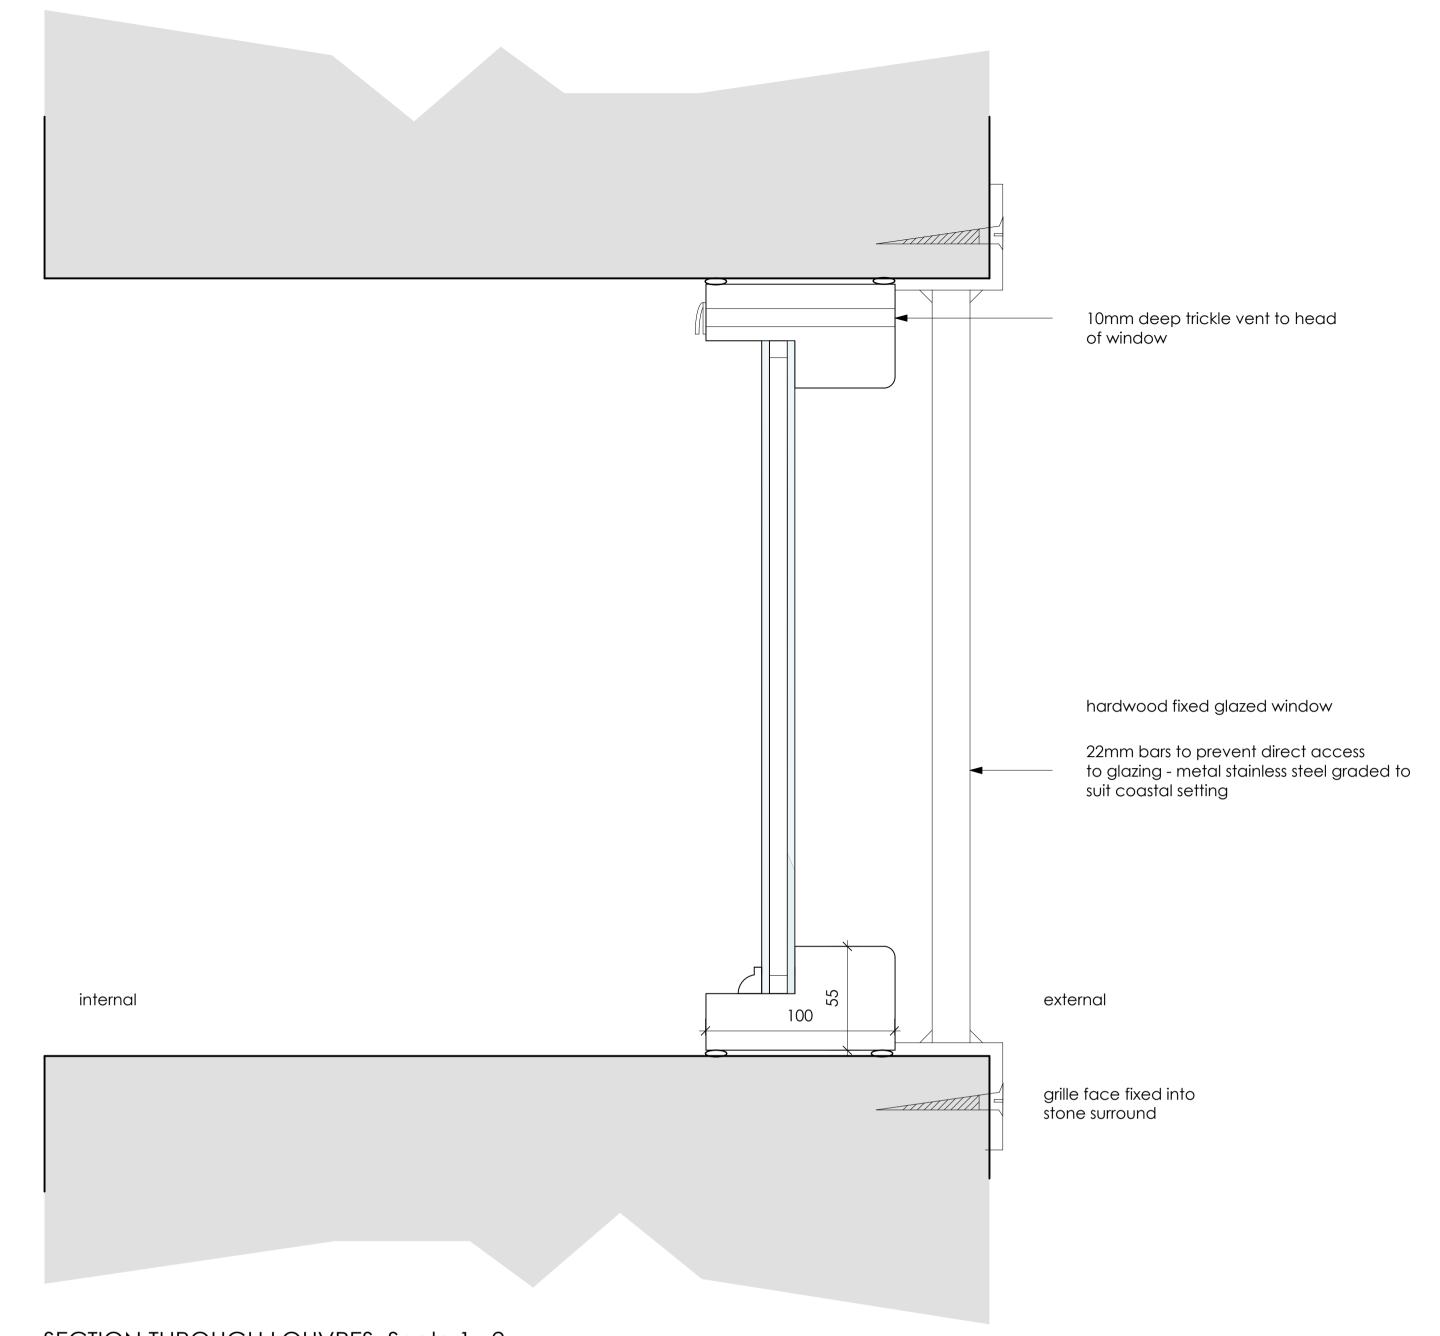

TO SCALED DIMENSIONS copyright Green Swallow North Limited

decking

FRONT ELEVATION OF GRILLE Scale 1:2

SECTION THROUGH LOUVRES Scale 1:2