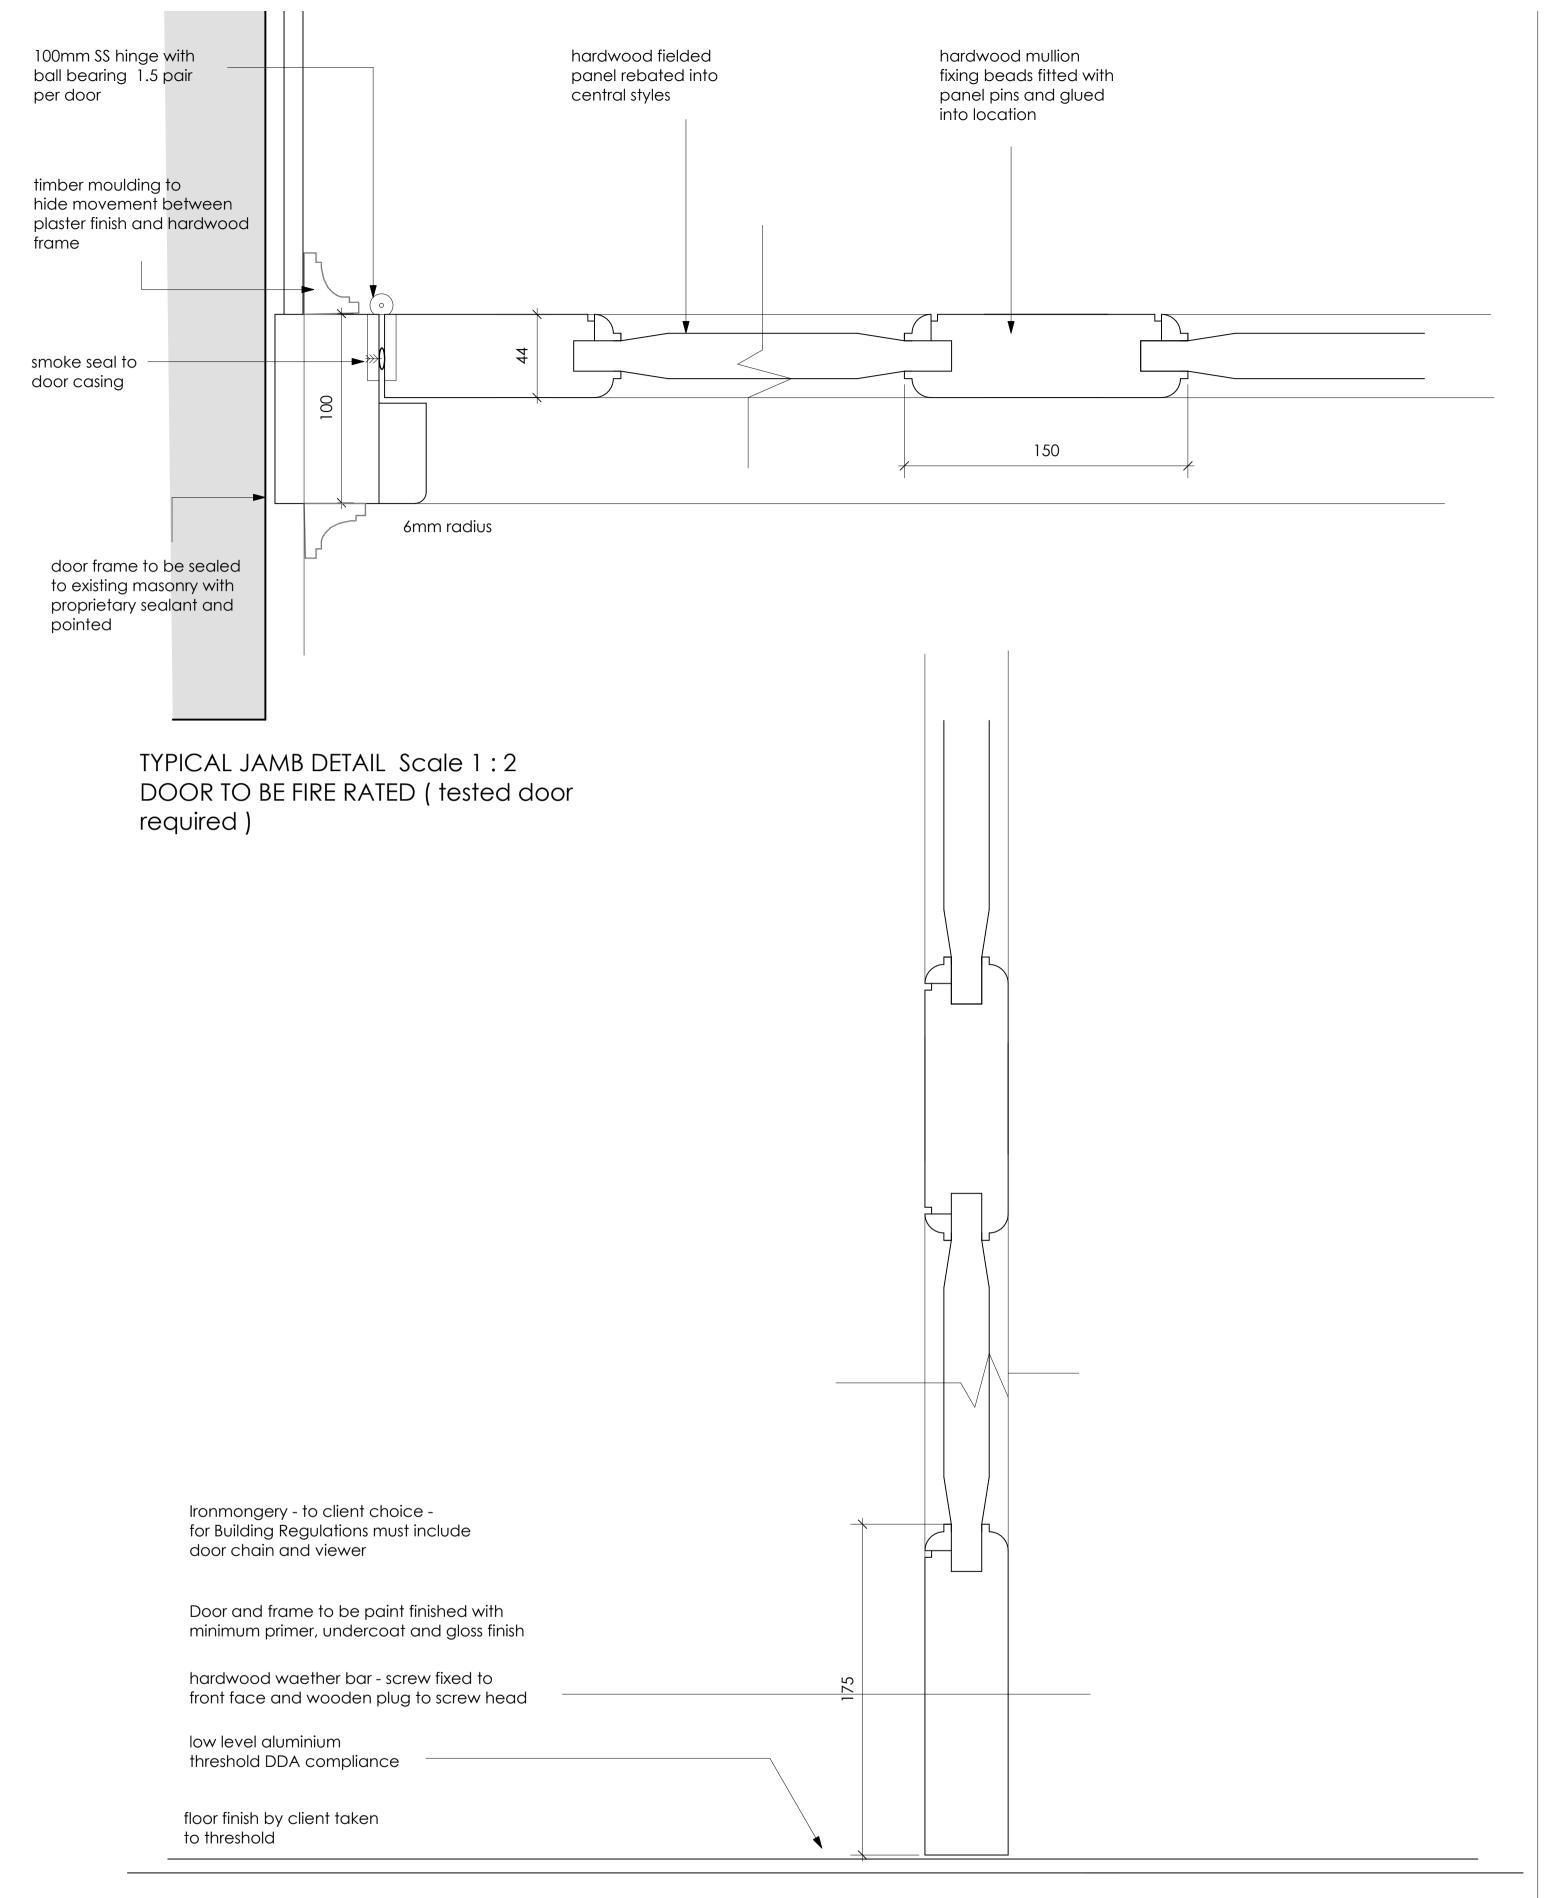

Drawing Title - Window / Door Detail

 Job No - 1234
 Dwg No - 10
 Rev :

 DATE :
 SCALE :
 Paper

 05 Jan 2022
 1: 2
 A1

RIBA Chartered ARCHITECTS

E - greenswallow@btinternet.com
M - 07970 96 41 84
Registered Office: Green Swallow North Limited,
Swallow Barn, Blindcrake, Cumbria, CA13 0QP

ALL DIMENSIONS TO BE CHECKED ON SITE

ALL DIMENSIONS TO BE CHECKED ON SITE FIGURED DIMENSIONS TO BE TAKEN IN PREFERENCE TO SCALED DIMENSIONS copyright Green Swallow North Limited

EXTERNAL VIEW OF DOOR

FOR LISTED BUILDING