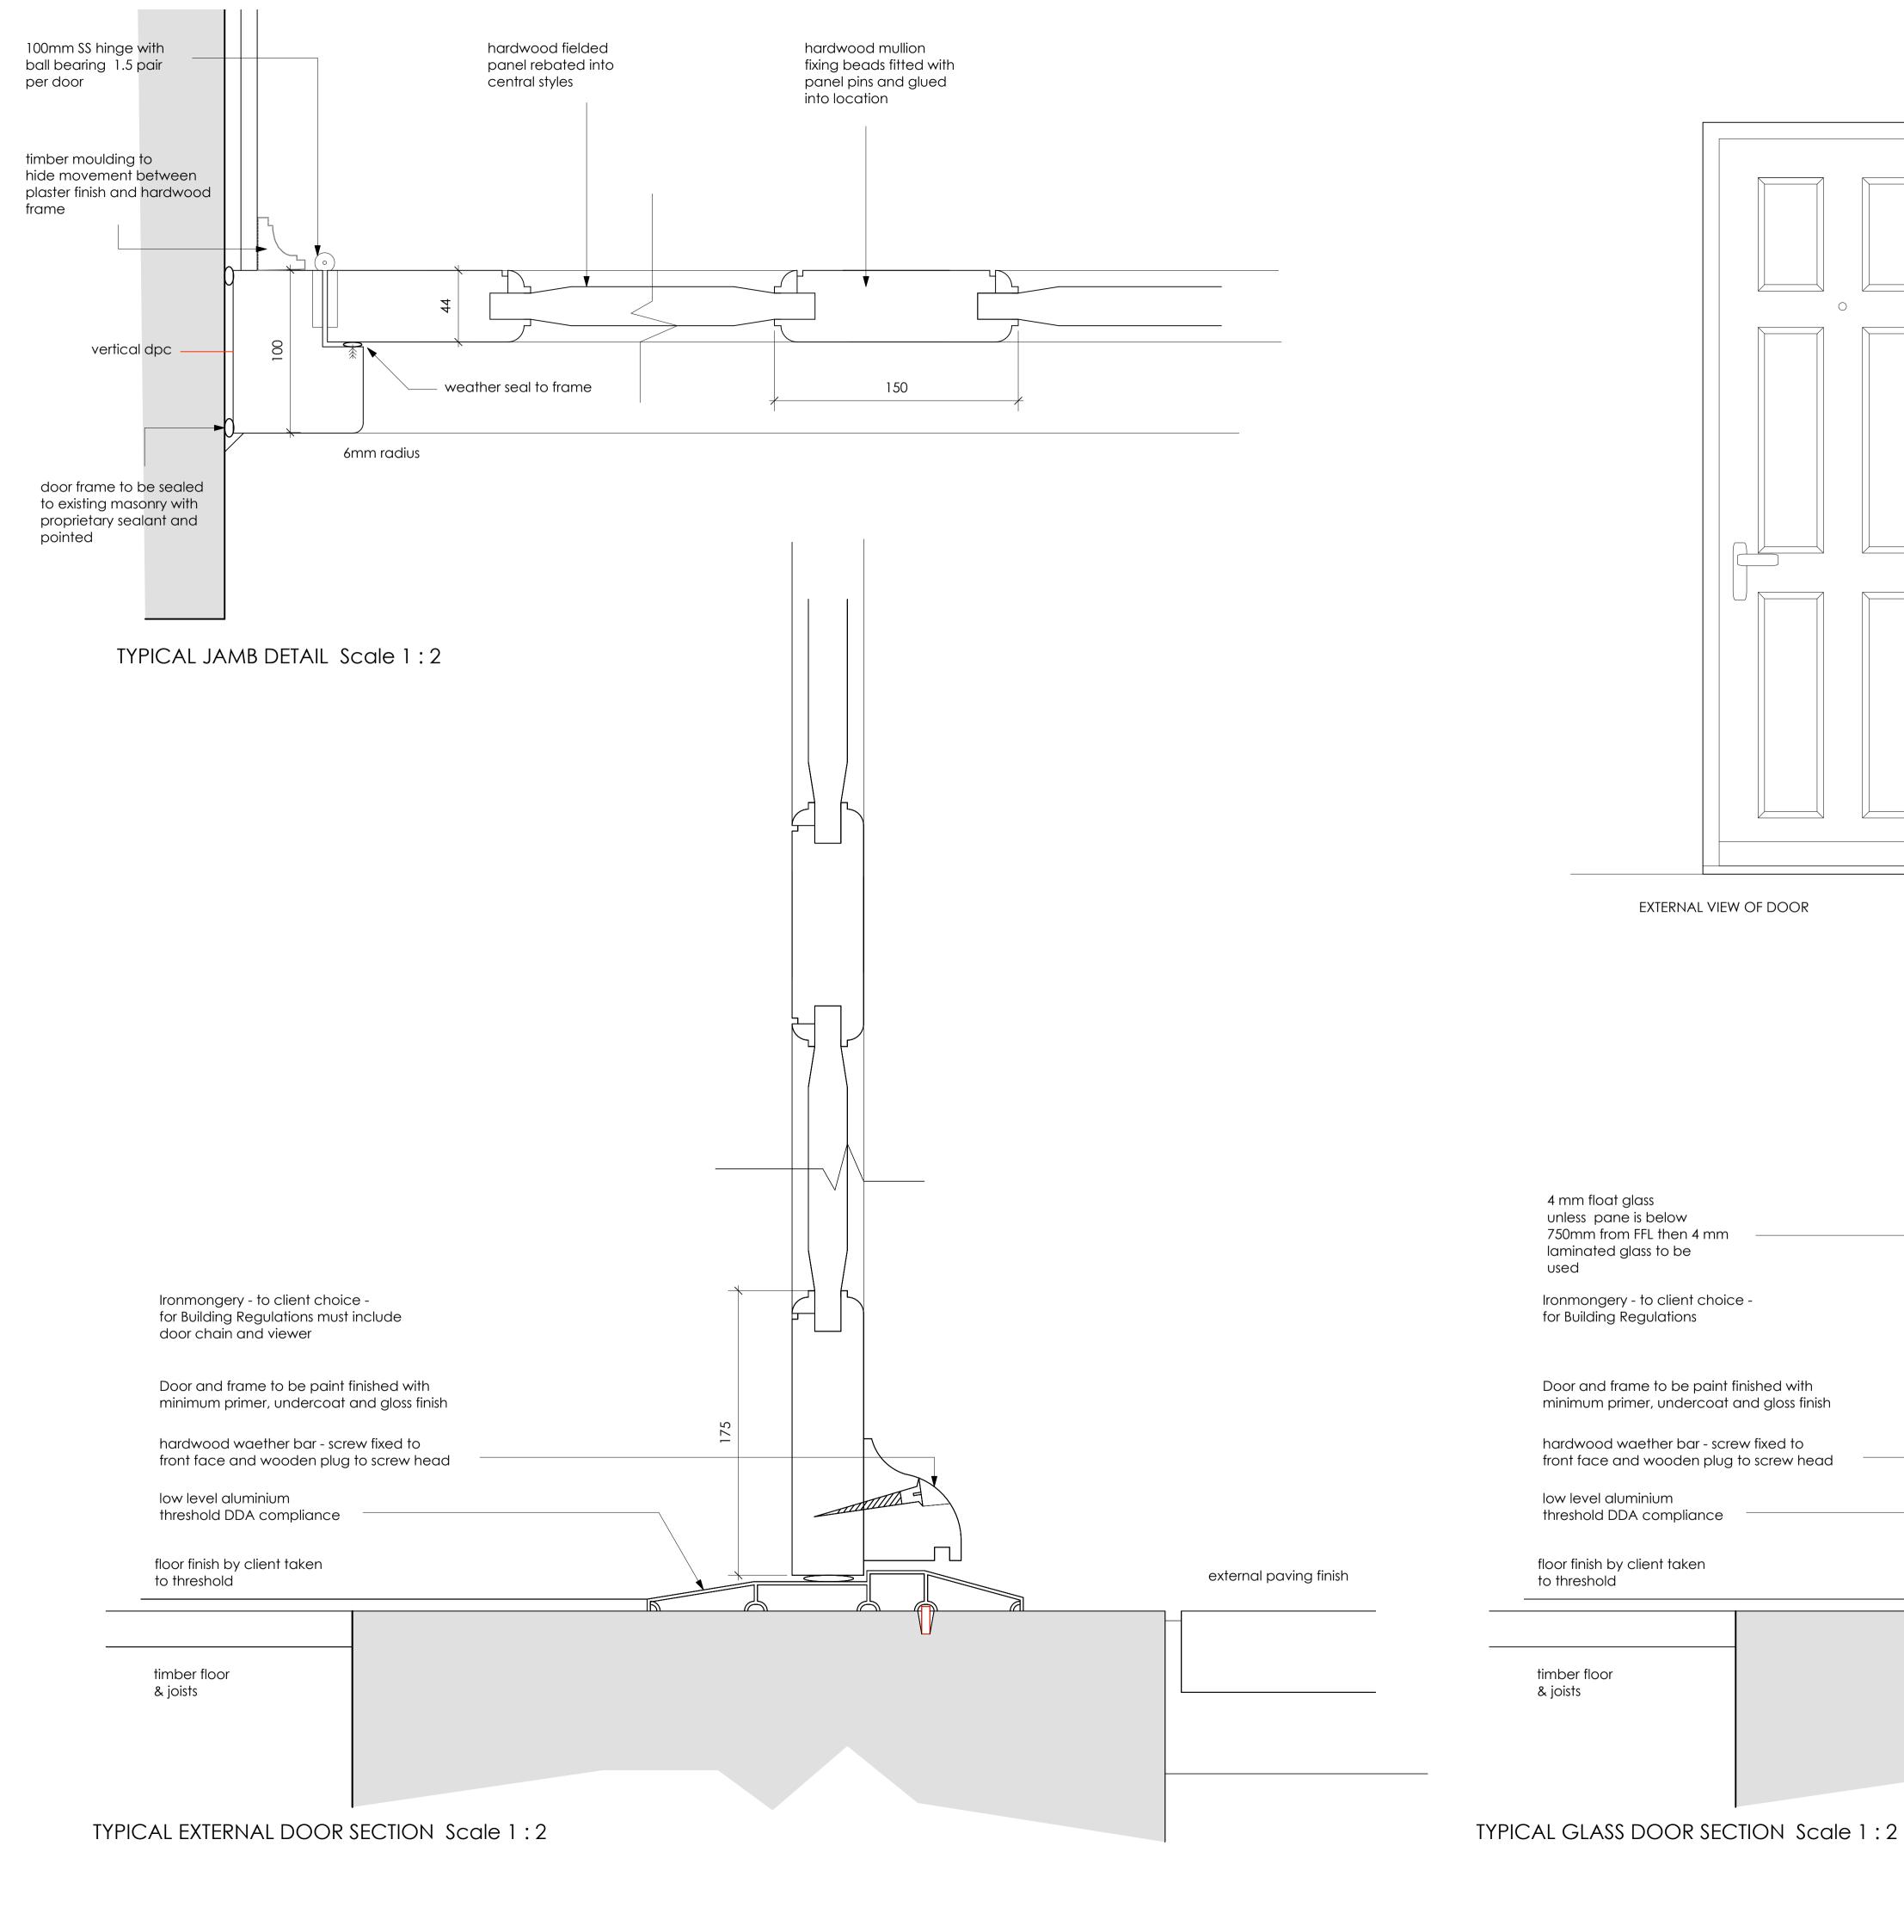

ALL DIMENSIONS TO BE CHECKED ON SITE

ALL DIMENSIONS TO BE CHECKED ON SITE FIGURED DIMENSIONS TO BE TAKEN IN PREFERENCE TO SCALED DIMENSIONS copyright Green Swallow North Limited

EXTERNAL VIEW OF DOOR

FOR LISTED BUILDING

Drawing Title - Door Detail Job No - 1234 Dwg No - 11 Rev:-DATE: SCALE: Paper

1:2

E - greenswallow@btinternet.com M - **07970 96 41 84** 

Registered Office : Green Swallow North Limited, Swallow Barn, Blindcrake, Cumbria, CA13 0QP ALL DIMENSIONS TO BE CHECKED ON SITE FIGURED DIMENSIONS TO BE TAKEN IN PREFERENCE