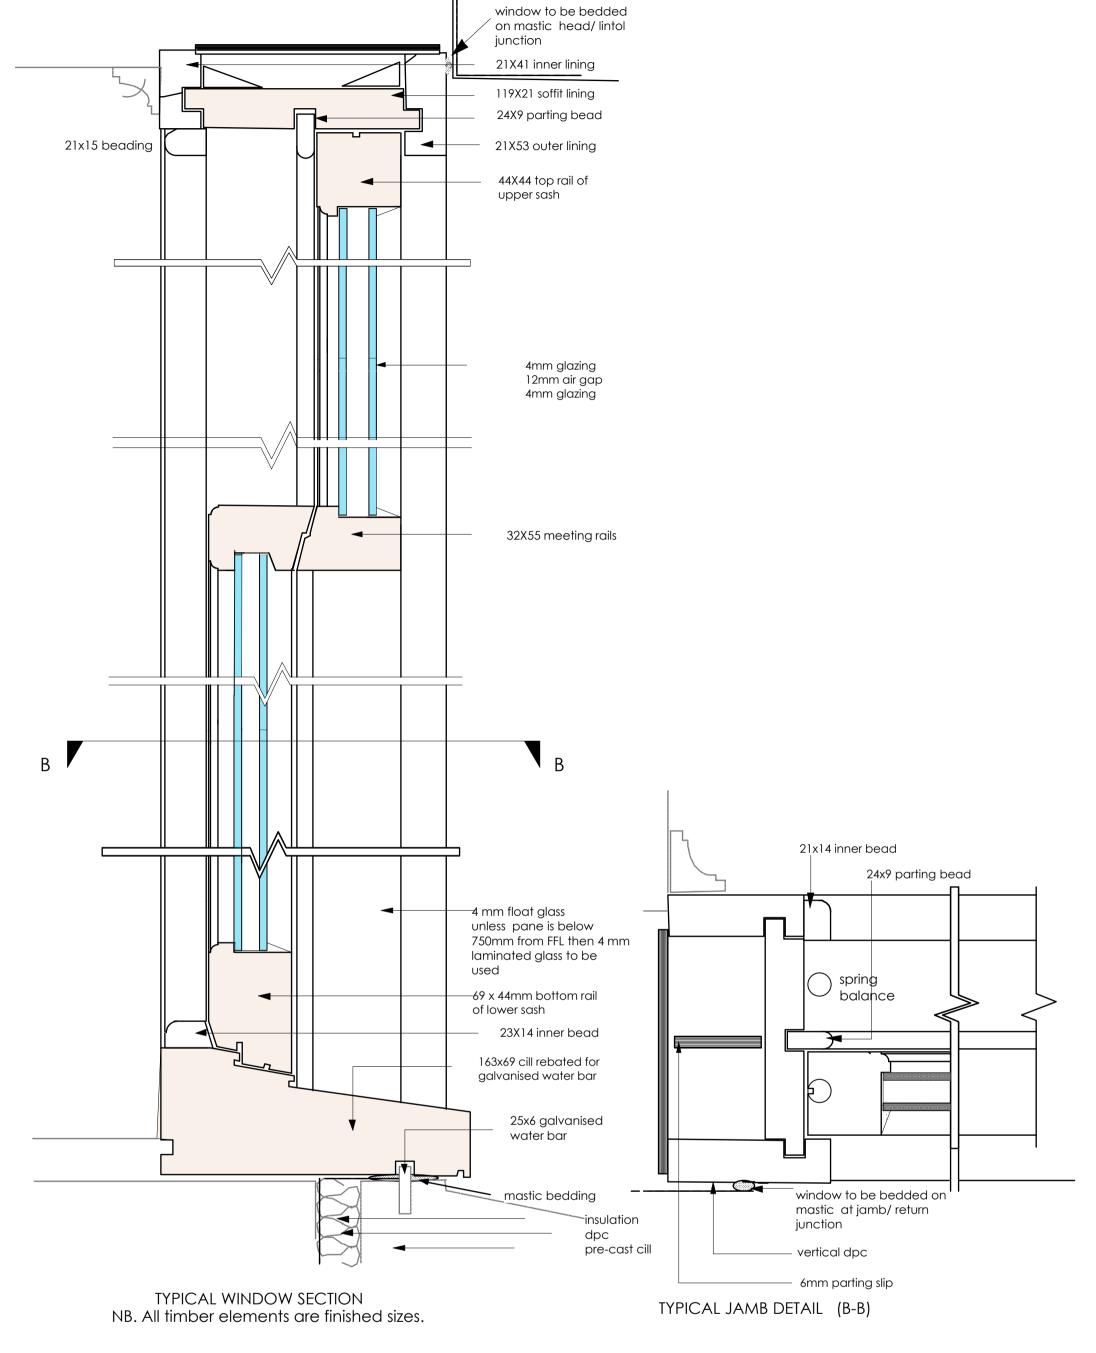

timber floor & joists

TYPICAL INTERNAL DOOR SECTION Scale 1:2

REFER TO ELEVATIONS FOR NEW WINDOW LOCATIONS