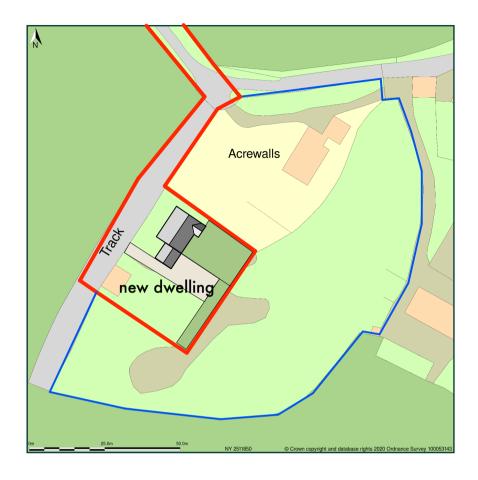

## Acrewalls House, Arlecdon, Cumbria, CA26 3UW

Site Plan shows area bounded by: 302448.9, 518432.06 302590.32, 518573.48 (at a scale of 1:1250), OSGridRef: NY 2511850. The representation of a road, track or path is no evidence of a right of way. The representation of features as lines is no evidence of a property boundary.