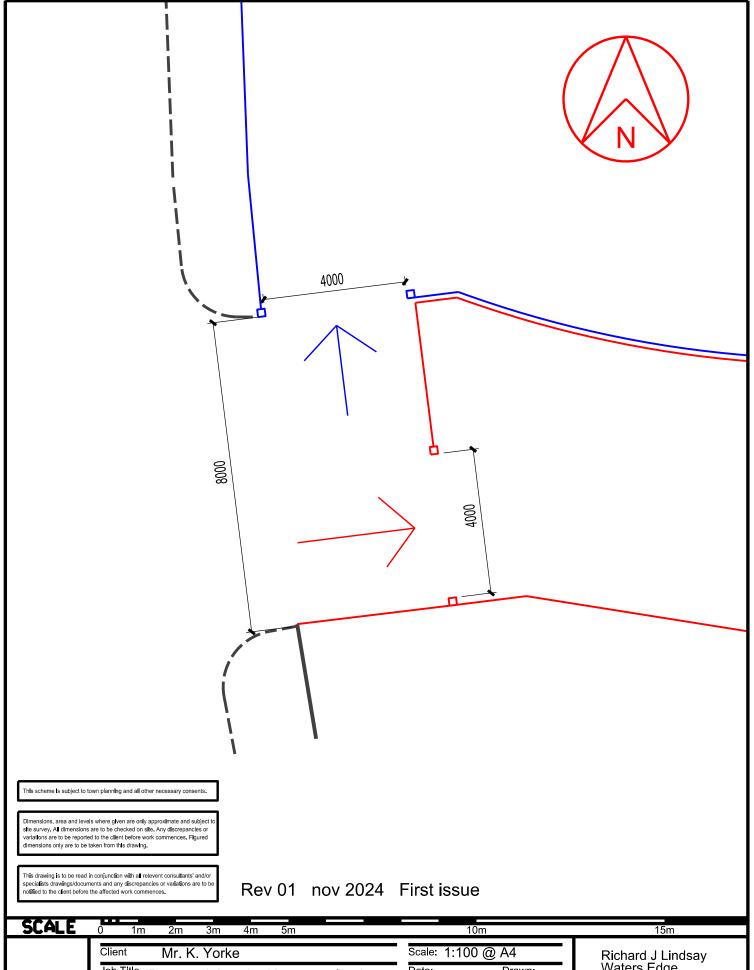

| SCALE | 0 1m 2m 3m 4m 5m                                                                                      | 10m                                      | 15m                                                              |
|-------|-------------------------------------------------------------------------------------------------------|------------------------------------------|------------------------------------------------------------------|
|       | Client Mr. K. Yorke  Job Title Proposed detached house on land adjoining South Croft, Woodend Bigrigg | Scale: 1:100 @ A4  Date: Drawn: sep 2024 | Richard J Lindsay<br>Waters Edge<br>2A Church Road<br>Harrington |
|       | Drawing Title                                                                                         | Job No: Drwg No: Rev:                    | CA14 ŠQP                                                         |
|       | Proposed plan at site entrance                                                                        | 525 0110 01                              | email: calvadesign46@gmail.com<br>Mob : 07921 949618             |
|       |                                                                                                       |                                          |                                                                  |