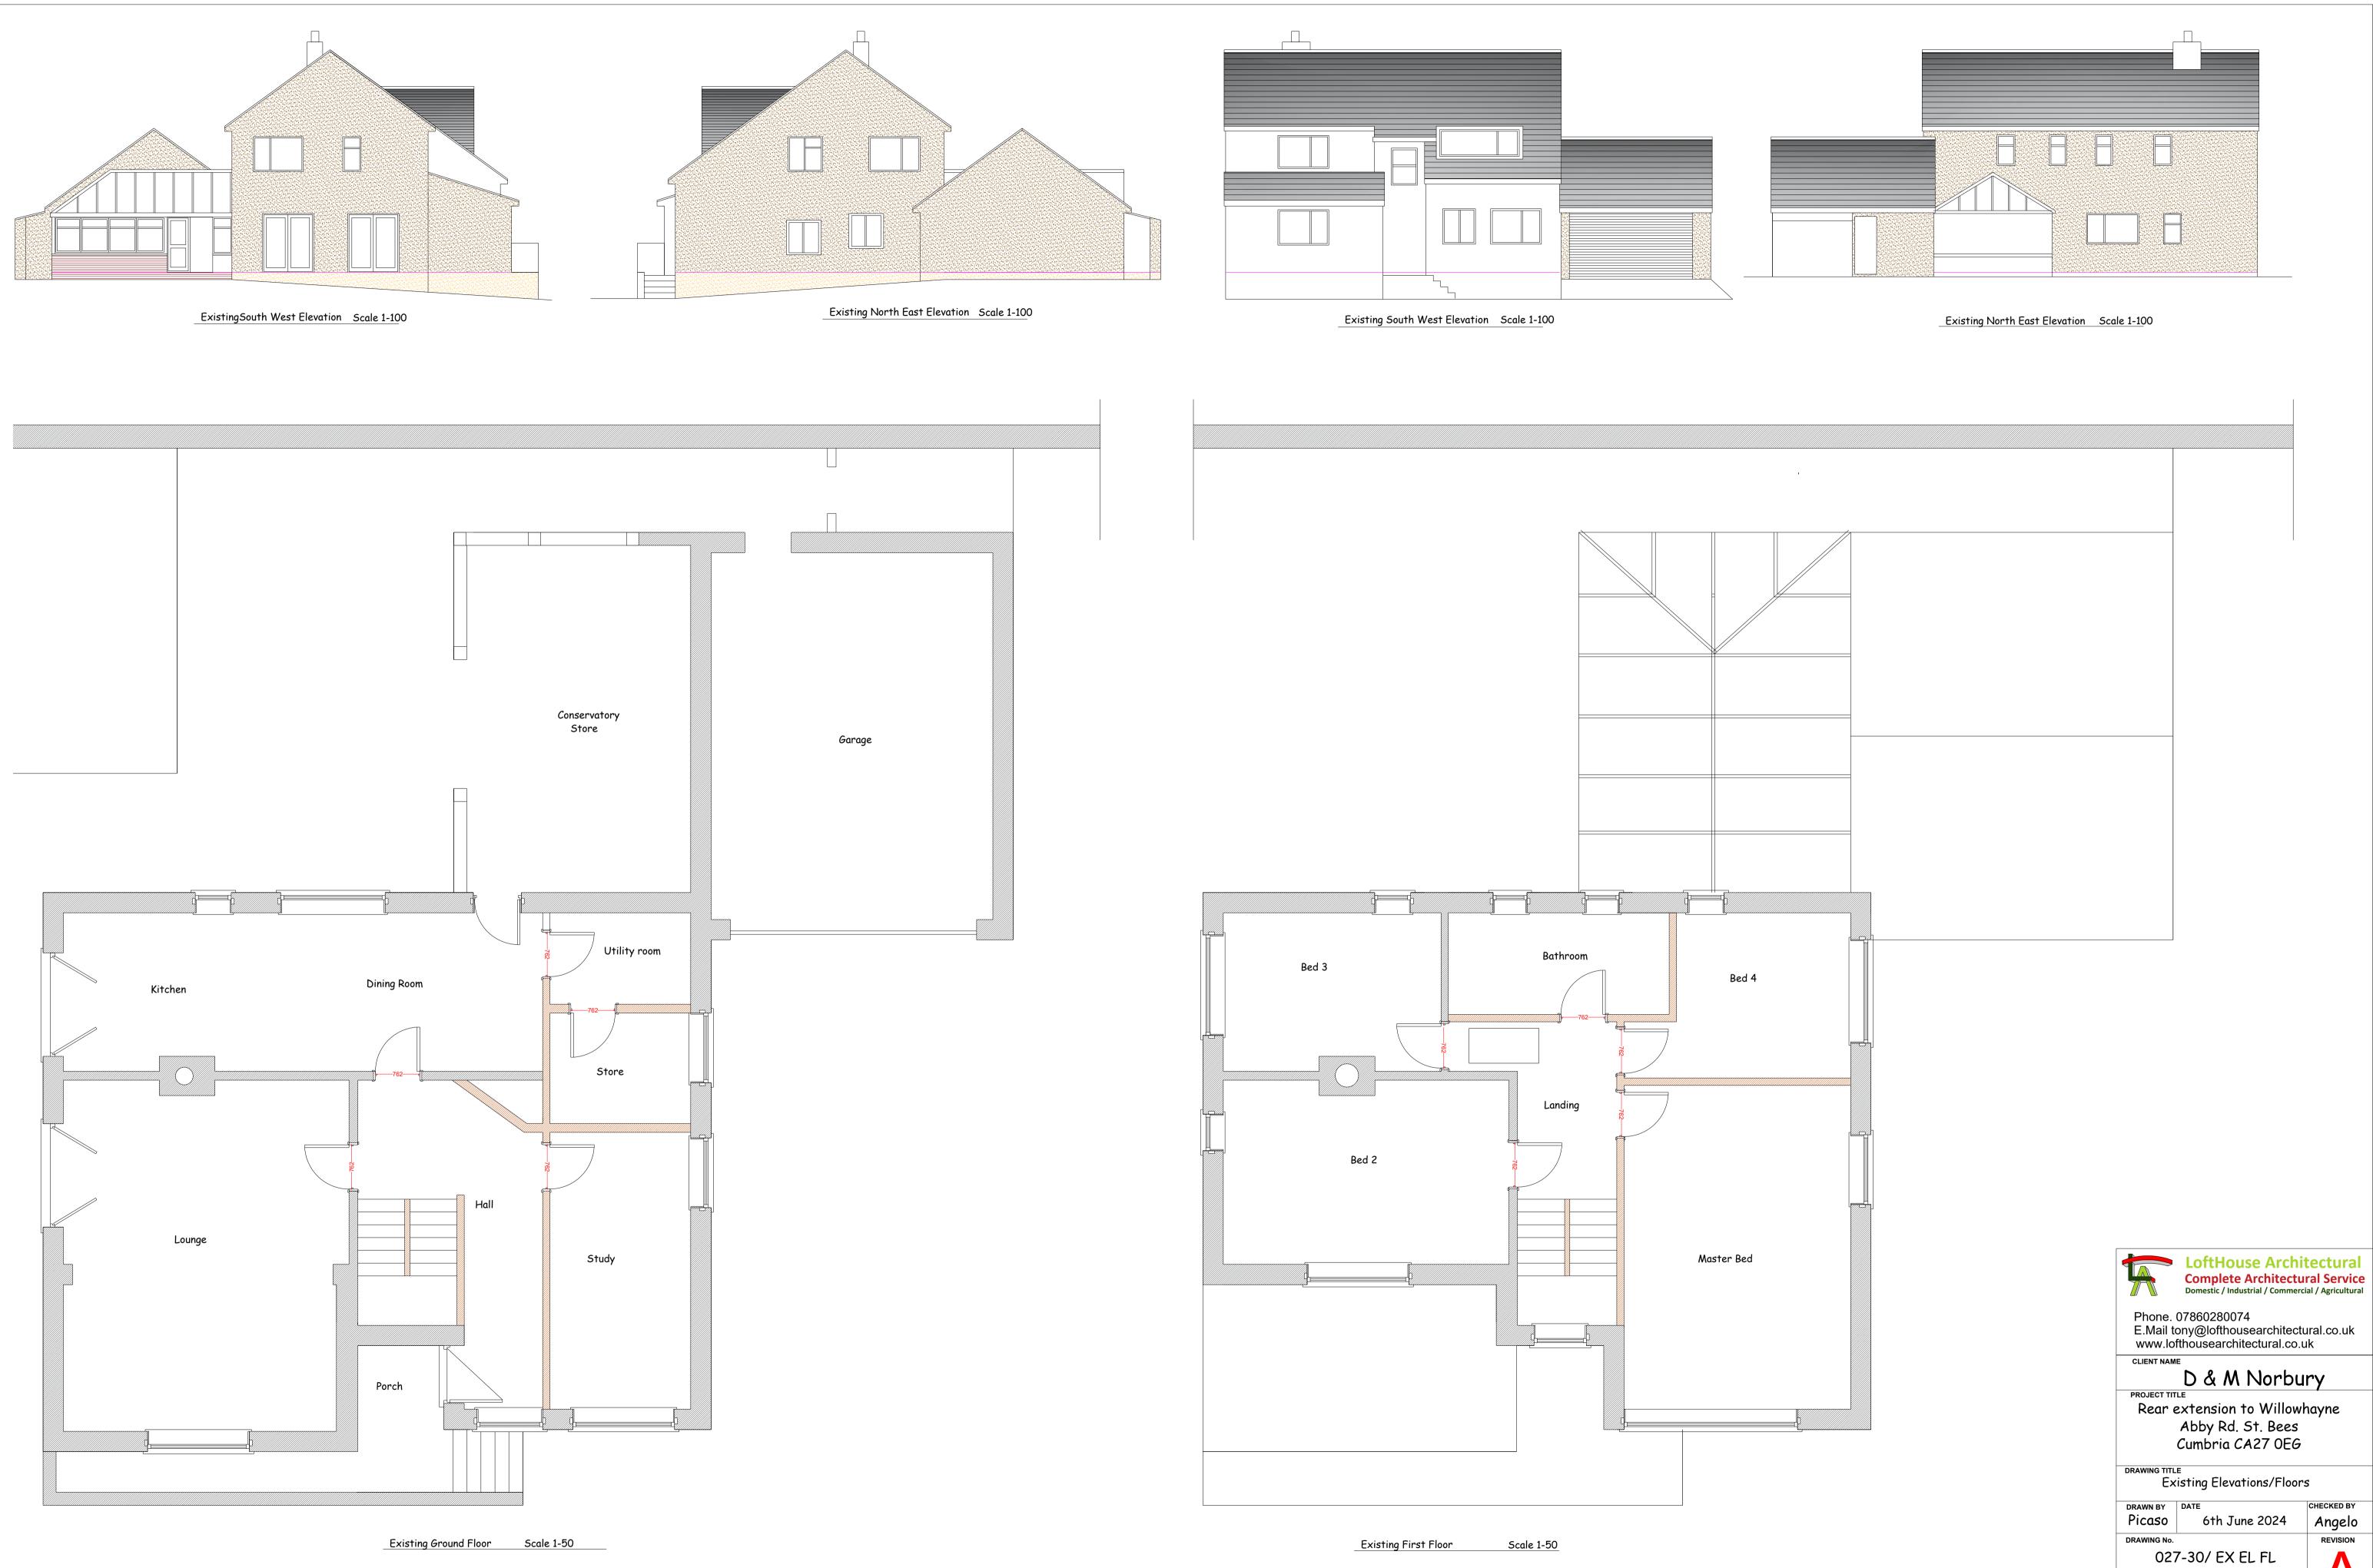

| LoftHouse Architectural Complete Architectural Service   Domestic / Industrial / Commercial / Agriculture   Phone. 07860280074   E.Mail tony@lofthousearchitectural.co.uk   www.lofthousearchitectural.co.uk   CLIENT NAME   D & M Norbury                                                                                                                                           |
|--------------------------------------------------------------------------------------------------------------------------------------------------------------------------------------------------------------------------------------------------------------------------------------------------------------------------------------------------------------------------------------|
| PROJECT TITLE<br>Rear extension to Willowhayne<br>Abby Rd. St. Bees<br>Cumbria CA27 OEG<br>DRAWING TITLE<br>Existing Elevations/Floors<br>DRAWN BY<br>Picaso<br>Other Existing Elevations/Floors<br>DRAWN BY<br>Picaso<br>Other Existing Elevations/Floors<br>DRAWN BY<br>Other Existing Elevations/Floors<br>Other Existing Elevations/Floors                                       |
| DRAWING No.<br>027-30/ EX EL FL<br>SCALE<br>As Shown<br>REVISION DATE<br>This drawing is copyright and not to be copied without<br>written permission from the Architect<br>Drawing not to be scaled for material quantities all<br>dimensions to be checked on site<br>Architect to be informed in writing of any discrepancies<br>Work should not proceed unto checks are complete |