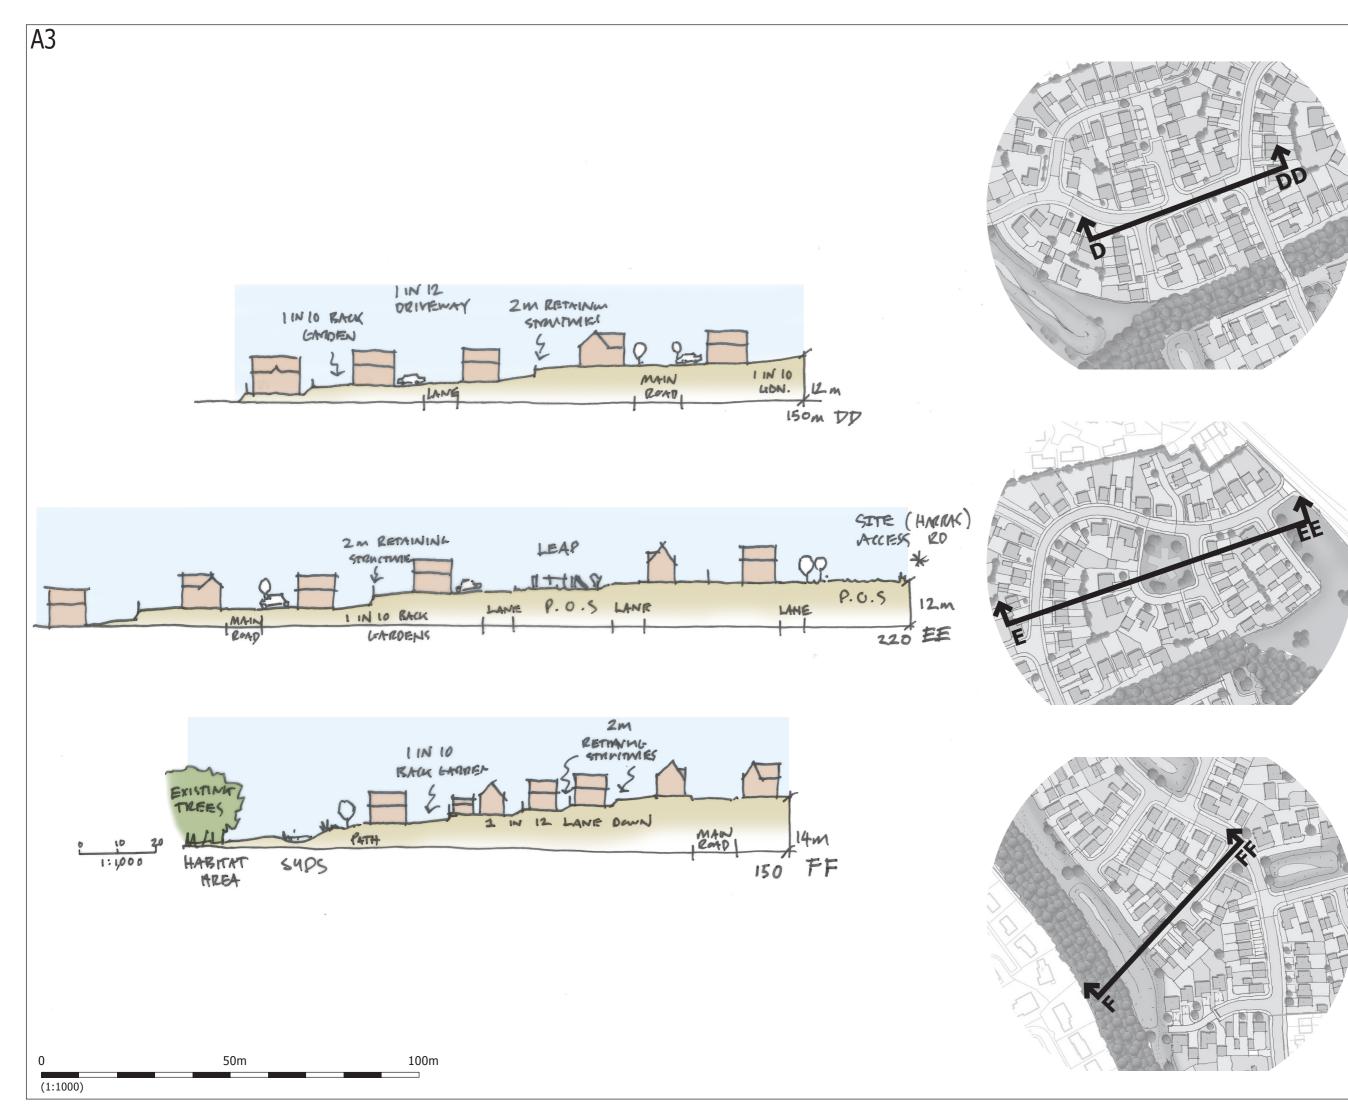

Harras Moor

Project location: Whitehaven

For: Homes England

Site Cross Sections - Part 2

| SCALE              | DATE        | AUTHOR | CHK'I |
|--------------------|-------------|--------|-------|
| Scale 1:1,000 @ A3 | 12/06/18    | AC     | AC    |
|                    |             |        |       |
| JOB NO.            | DRAWING NO. |        | REV   |