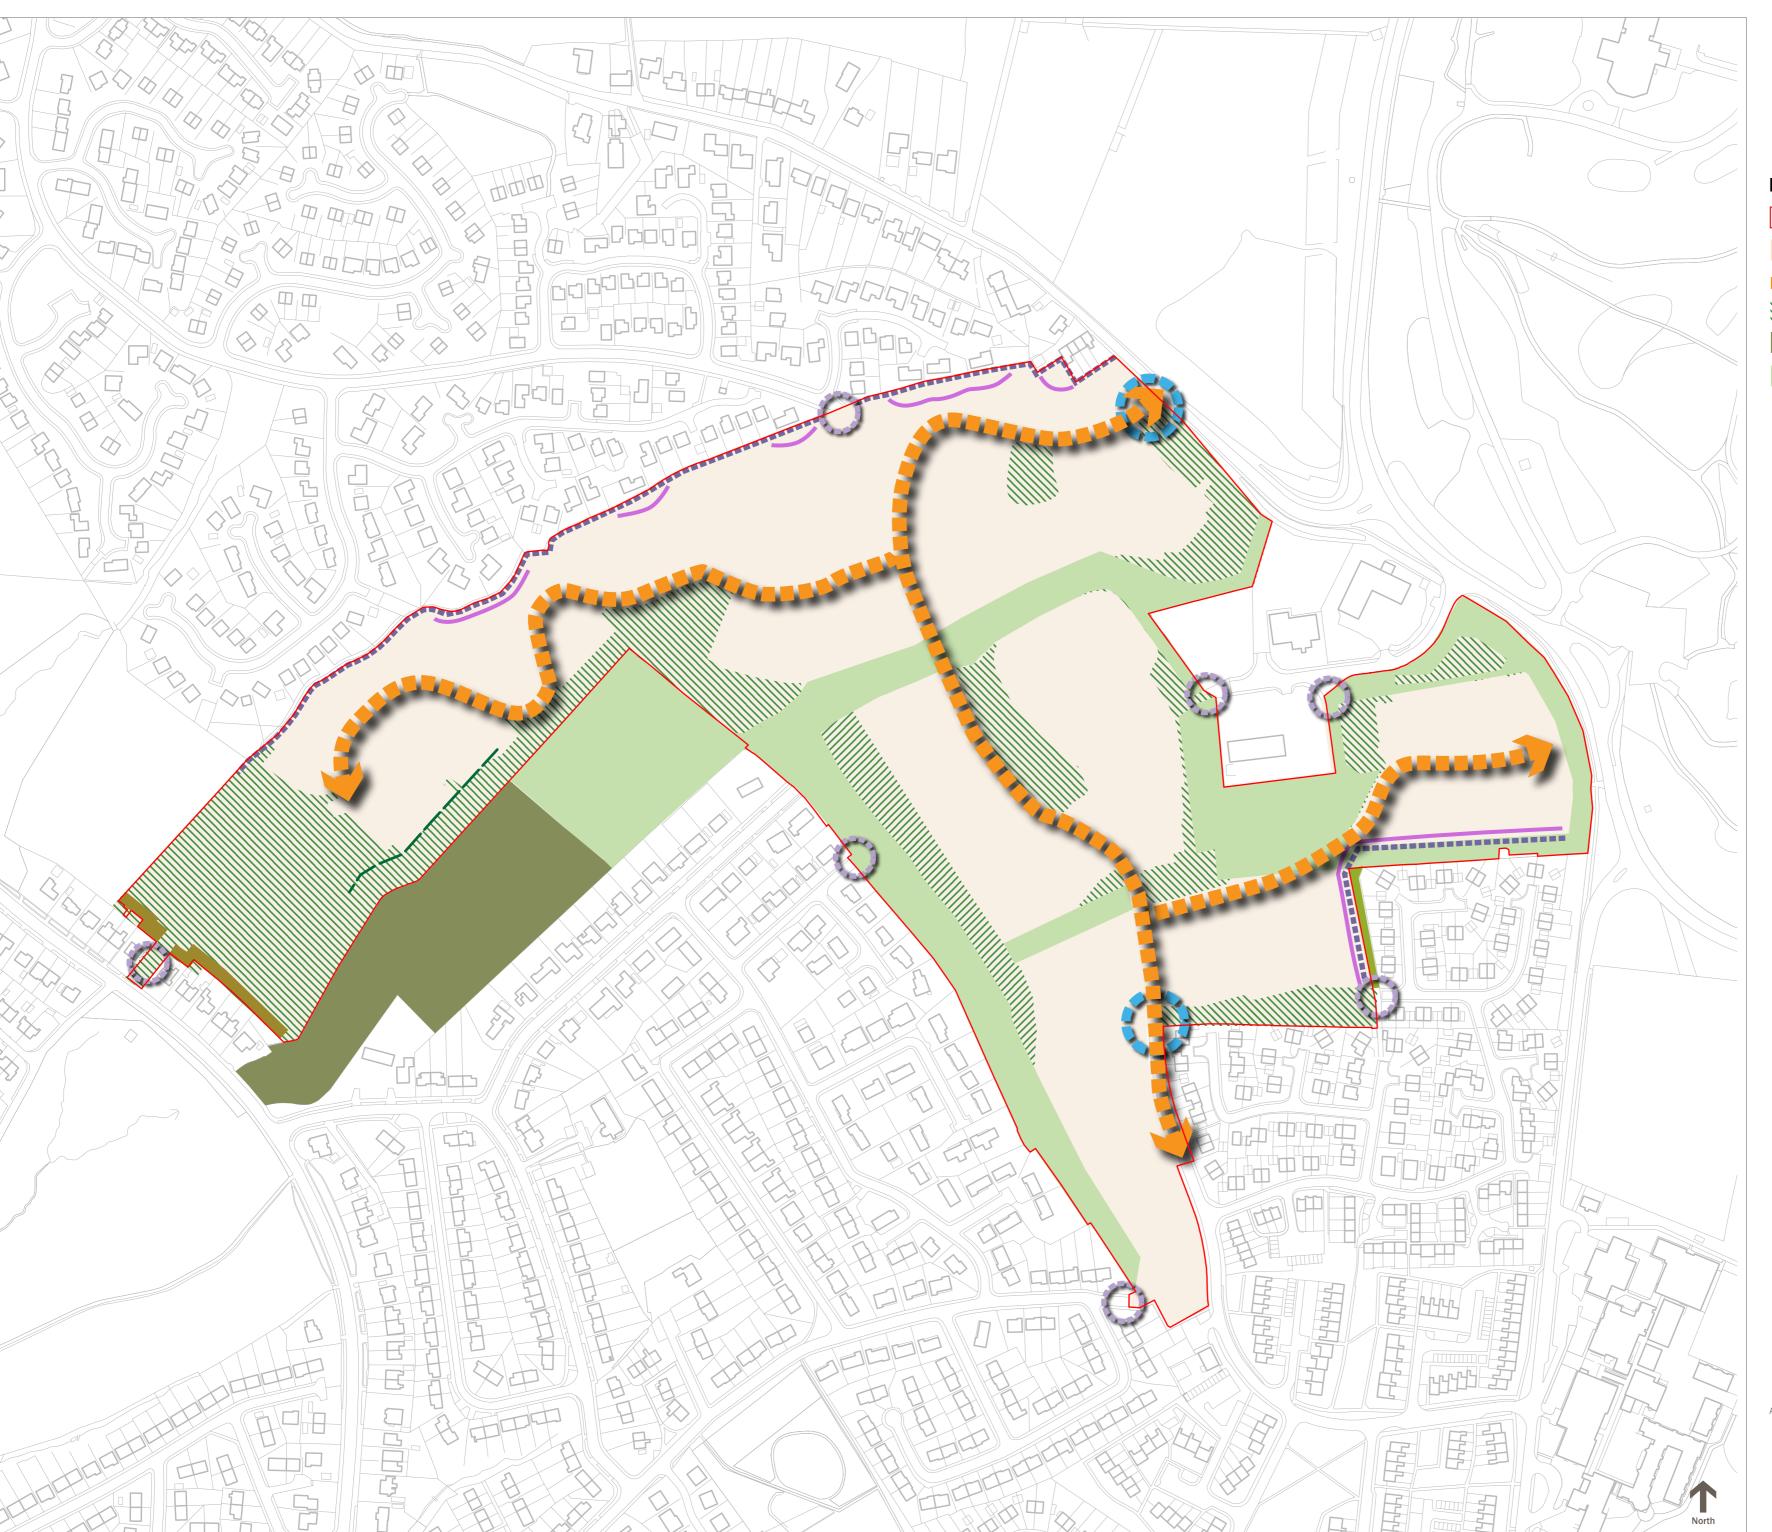

## Legend

tetratecheurope.com

Site boundary

Proposed residential development up to 370 dwellings

Primary street (indicative)

Public open space (indicative)

Retained Ancient Woodland (outside application boundary)

**Ecological areas** 

Proposed vehicular access

Potential pedestrian access

20m buffer to Ancient Woodland Interface new to existing offset dwellings

Proposed buffer planting 5m depth

Defensive screen planting

Dwellings close to site boundary or with significant change in level require careful design consideration

Harras Moor, Whitehaven Homes England

## **Parameters Plan**

TTE Proj No Drwn / date Ch'ked / date Appr'd / date Scale @ A2 | Suitability A090070-410 EI/APR '22 BR/APR '22 JL/APR '22 1:2500 Client Proj No Origin Vol/System Level/Loc Type/Code Role Drwg no Revision TTE 00 XX DR UD 04 C