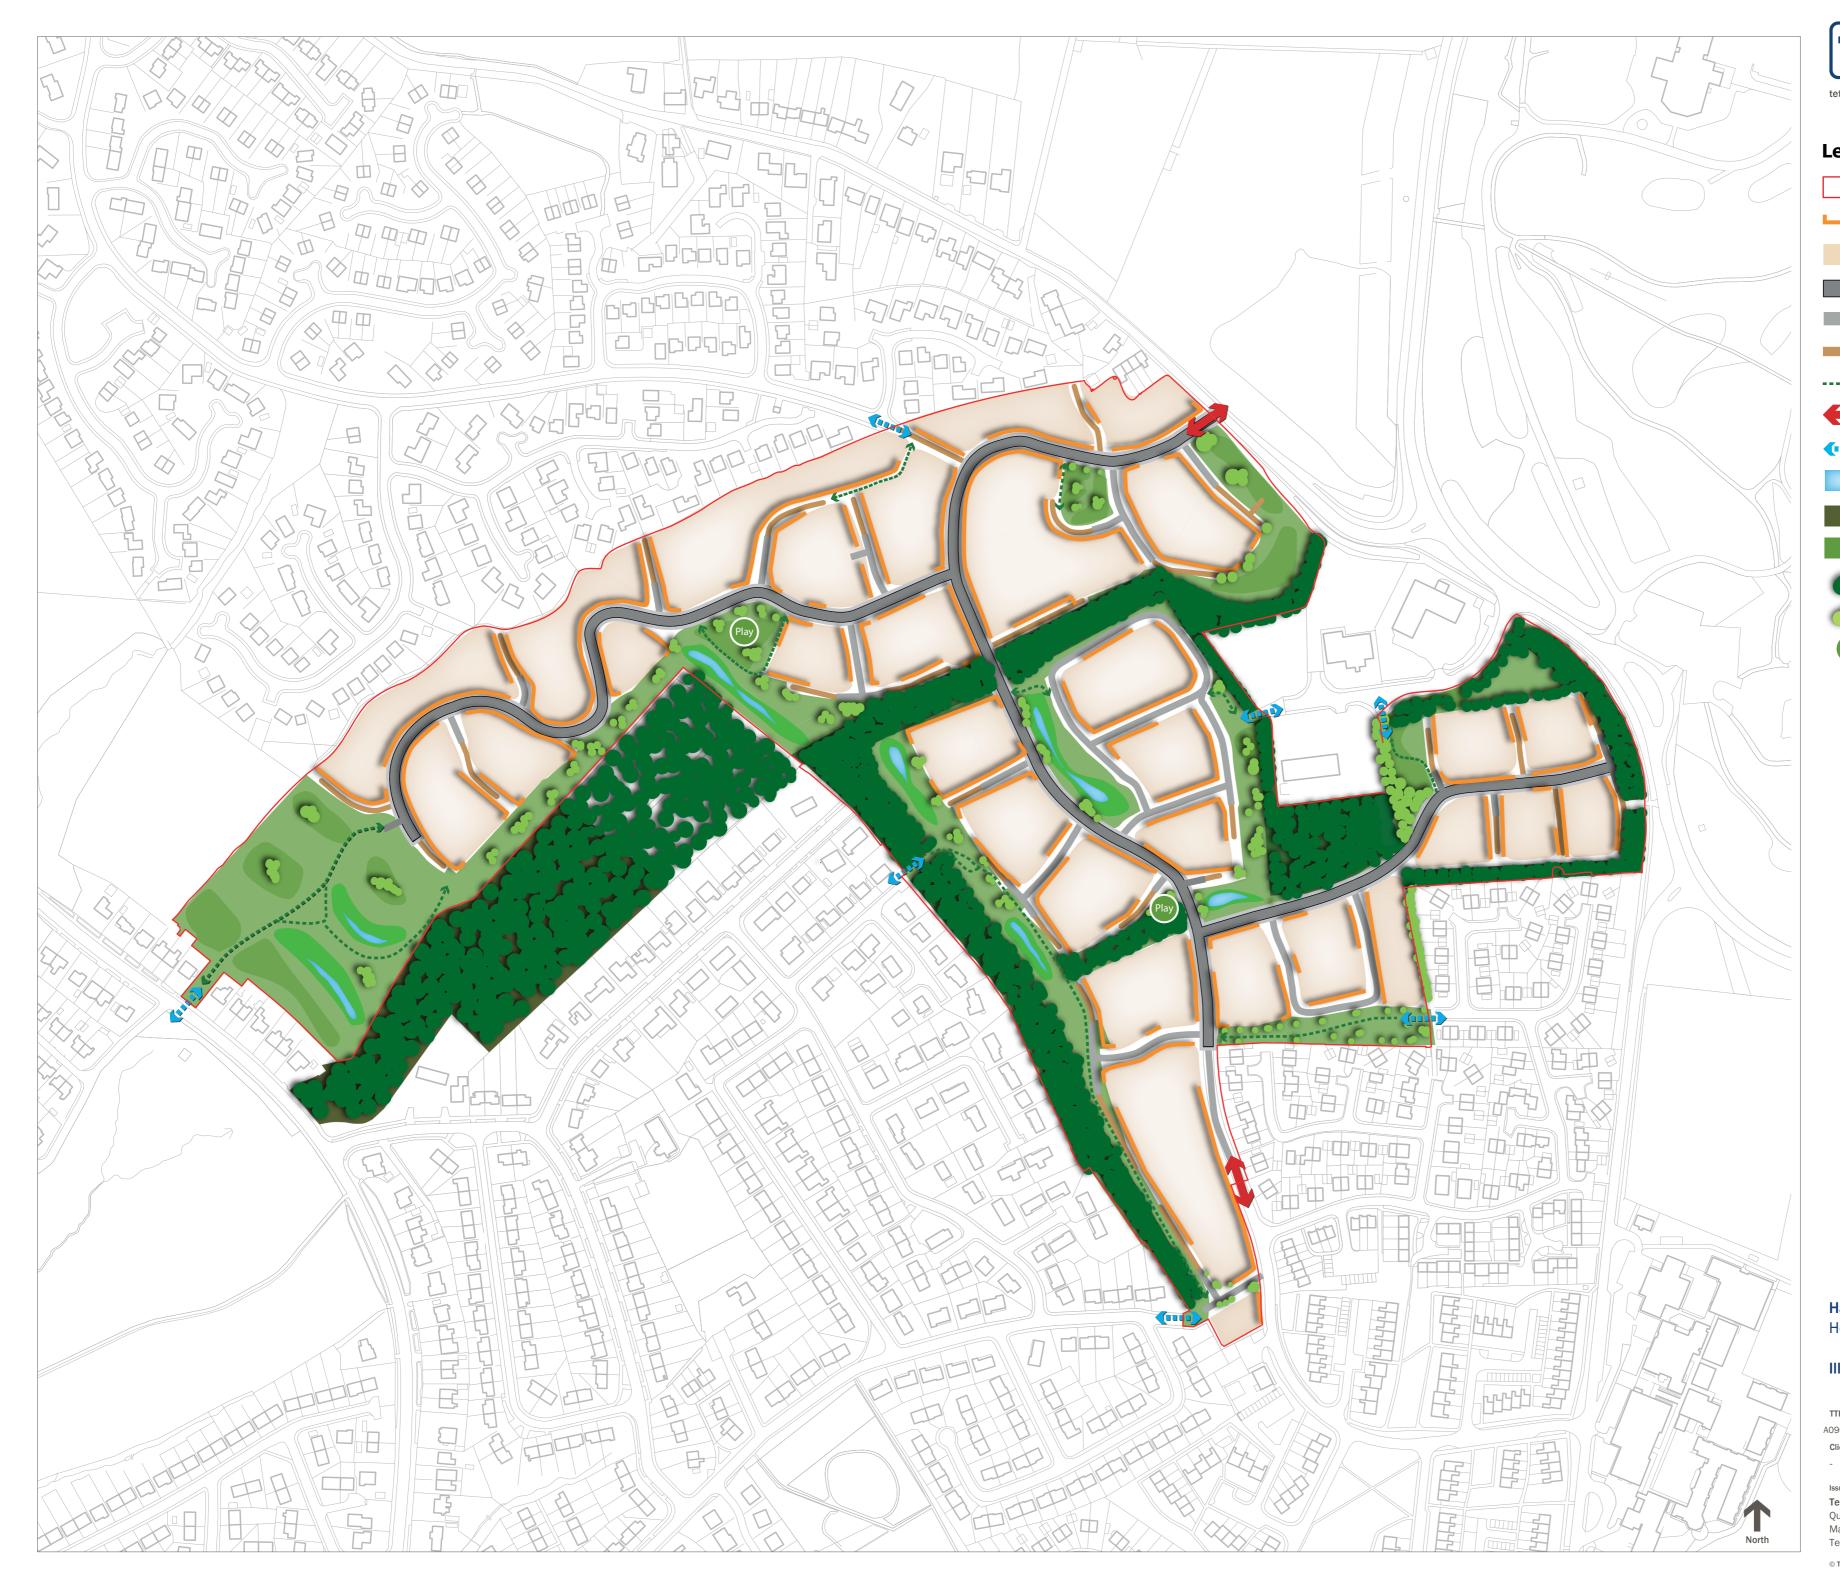

## Legend

|            | Site boundary                |
|------------|------------------------------|
| -          | Proposed frontage            |
|            | Proposed residential block   |
|            | Primary street               |
|            | Secondary street             |
|            | Private drive                |
|            | Proposed pedestrian linkages |
|            | Proposed vehicular access    |
| ·····)     | Potential pedestrian access  |
|            | Proposed attenuation basins  |
|            | Ancient woodland             |
|            | Public open space            |
|            | Existing Trees and Woodland  |
| $\bigcirc$ | Proposed Planting            |
| Play       | Local Equipped Area of Play  |

## Harras Moor, Whitehaven Homes England

## Illustrative Masterplan

 TTE Proj No
 Drwn / date
 Ch'ked / date
 Appr'd / date
 Scale @ A2
 Suitability

 A090070-410
 El / APR '22
 BR/ APR '22
 JL/ APR '22
 1:2500

 Client Proj No
 Origin
 Vol/System
 Level/Loc
 Type/Code
 Role
 Drwg no
 Revision