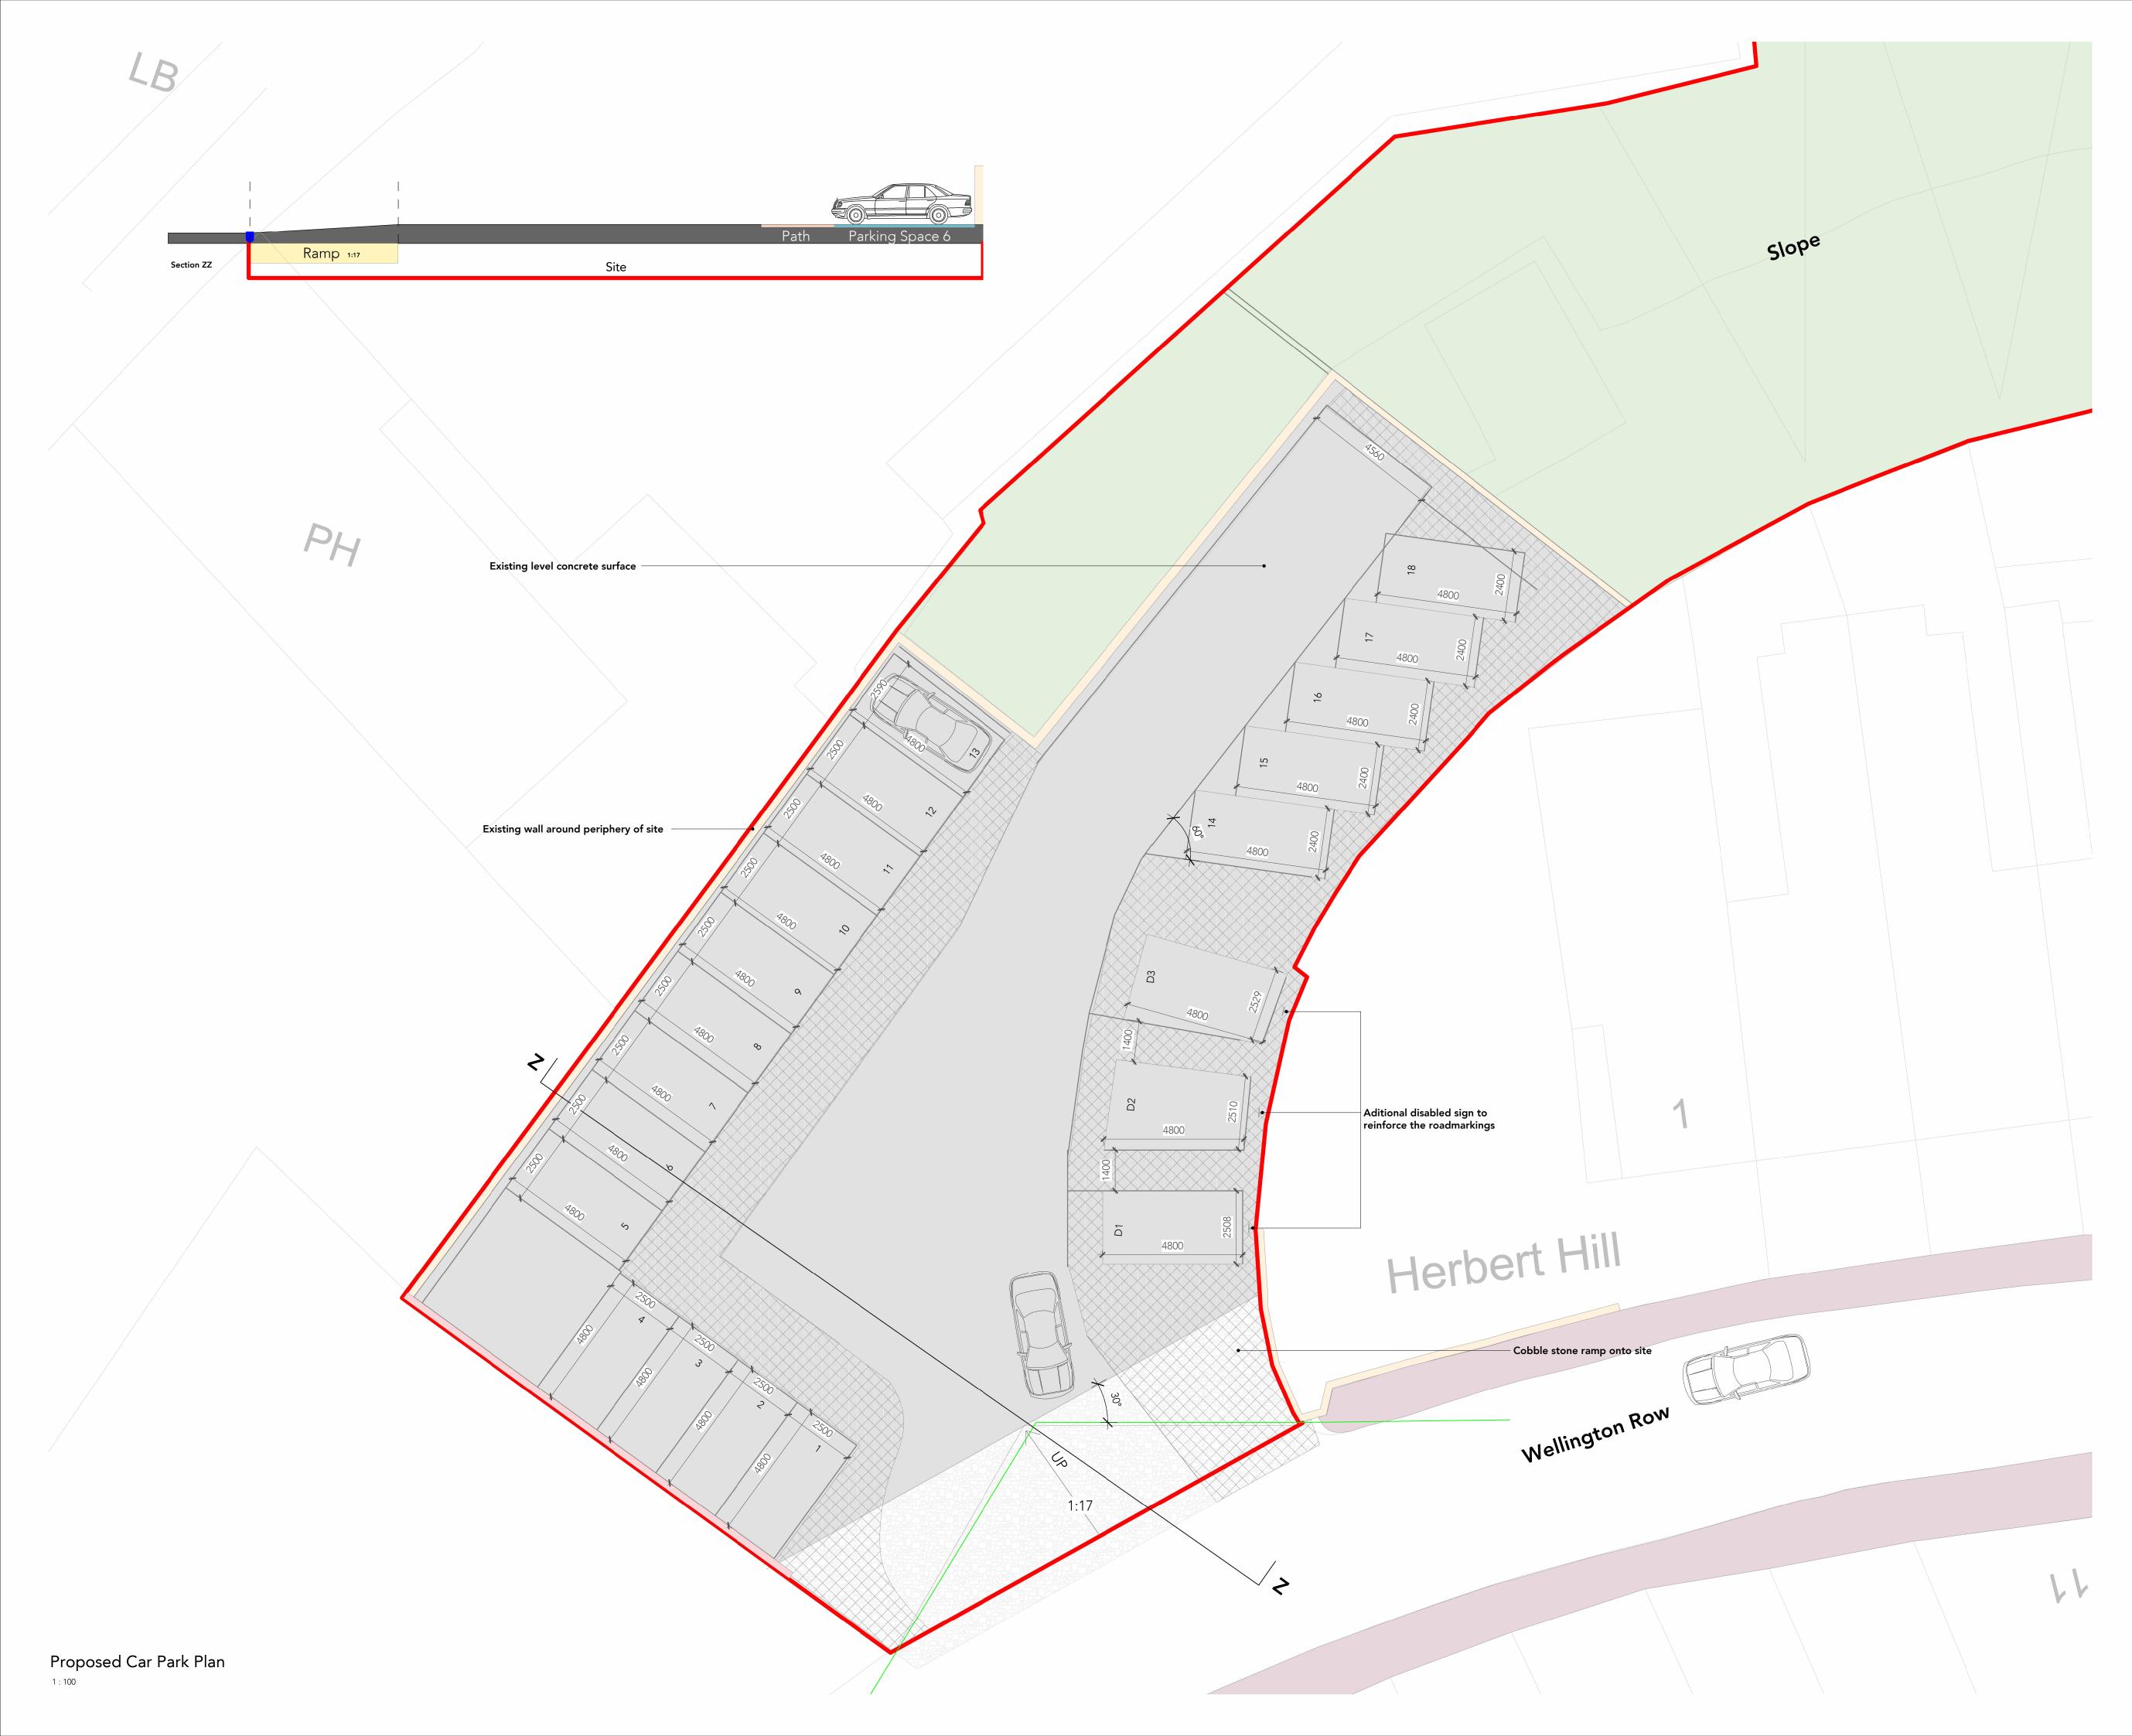

Note: Do Not Scale from this drawing. Dimensions are to be checked on site. If in doubt please ask.

NOTE: All vegetation to be removed and existing wall to be made good where required.

Parking spaces will be painted on to existing concrete surface.

<u>Key:</u>

No. - Parking Space

D No. - Disabled Parking Space

- Path
- Greenspace (on slope)
- Existing wall to be made good where required
- New wall to be constructed to match height of existing
- Existing levelled concrete surface
- Existing cobble stone ramp to levelled site
- Existing pavement
- Site Boundary \_\_\_\_\_ - Splay Lines