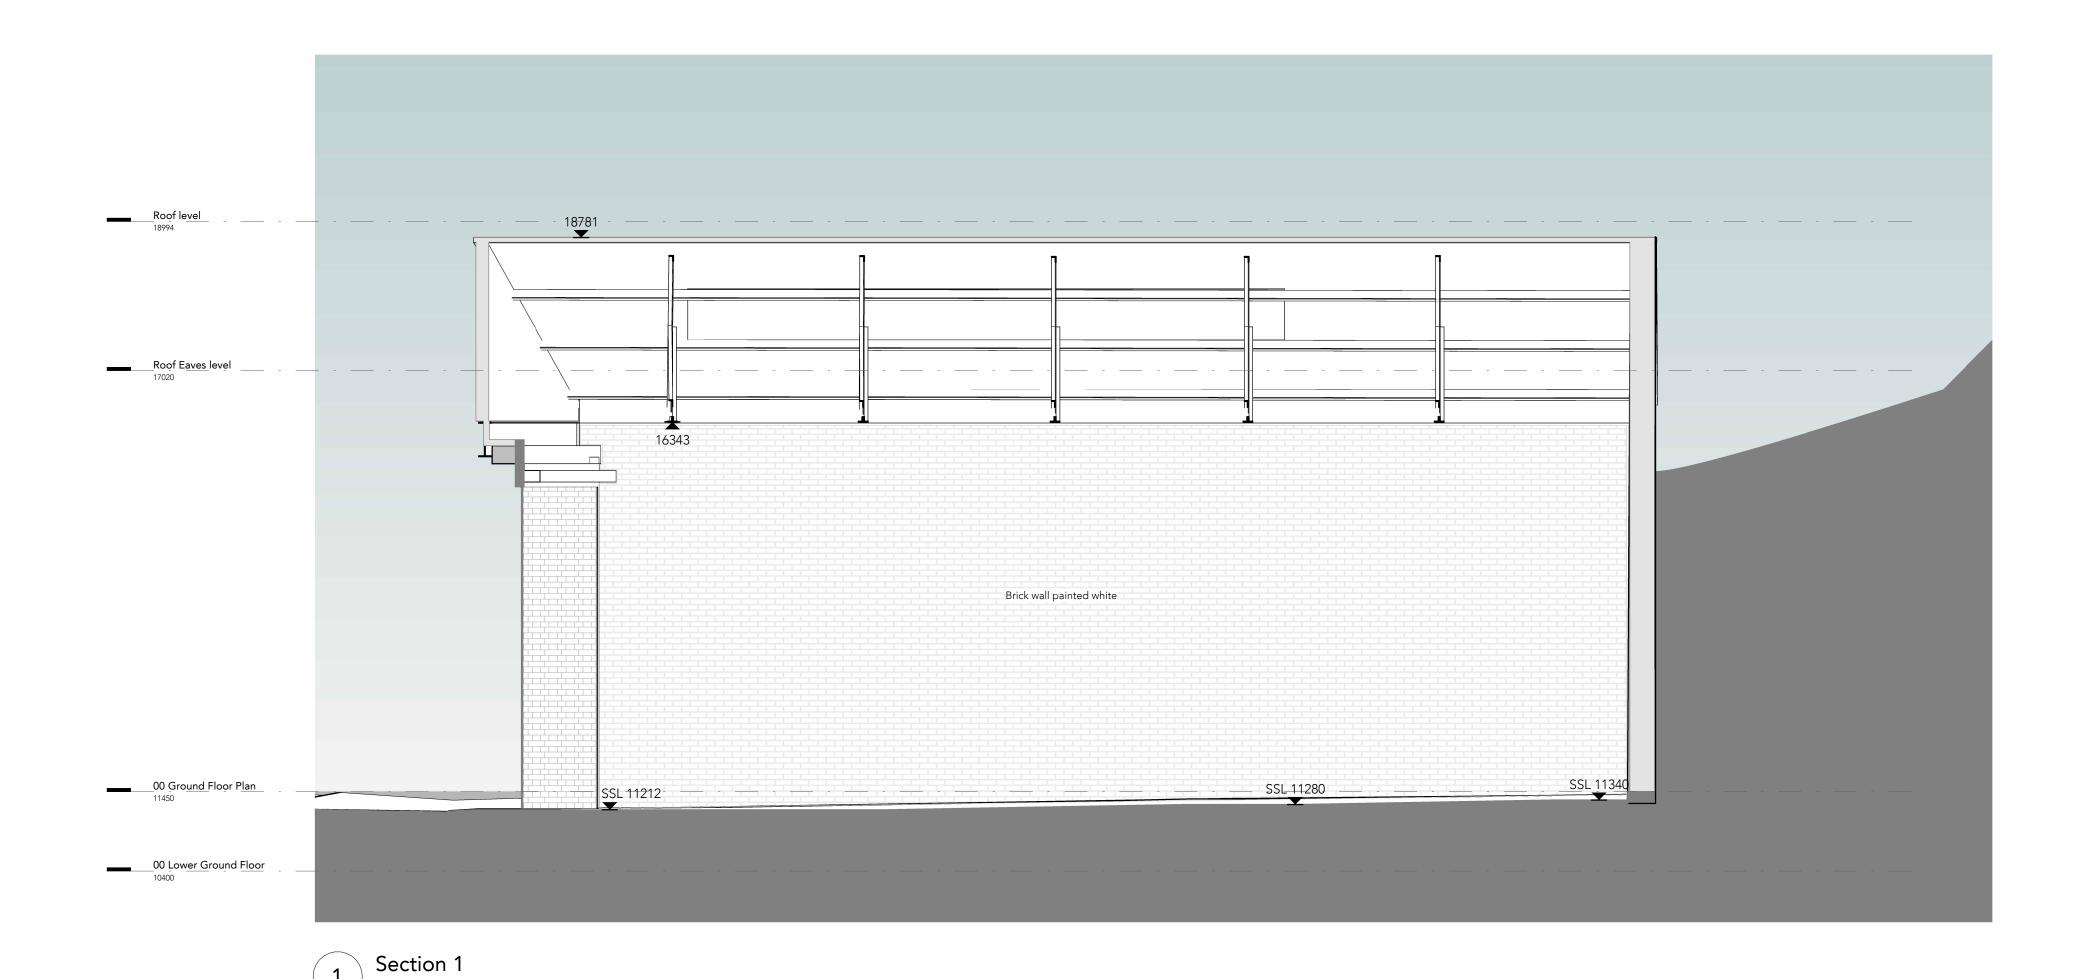

Client BEC (British Energy Coast)
Location Bus Depot - Whitehaven

**Drawing ref** Section 1 and 2

**Date** 13/07/2023 16:22:01 **Scale** As indicated

Checker KC Size

o: 9370 Status S3 Suitable for Review and Comments