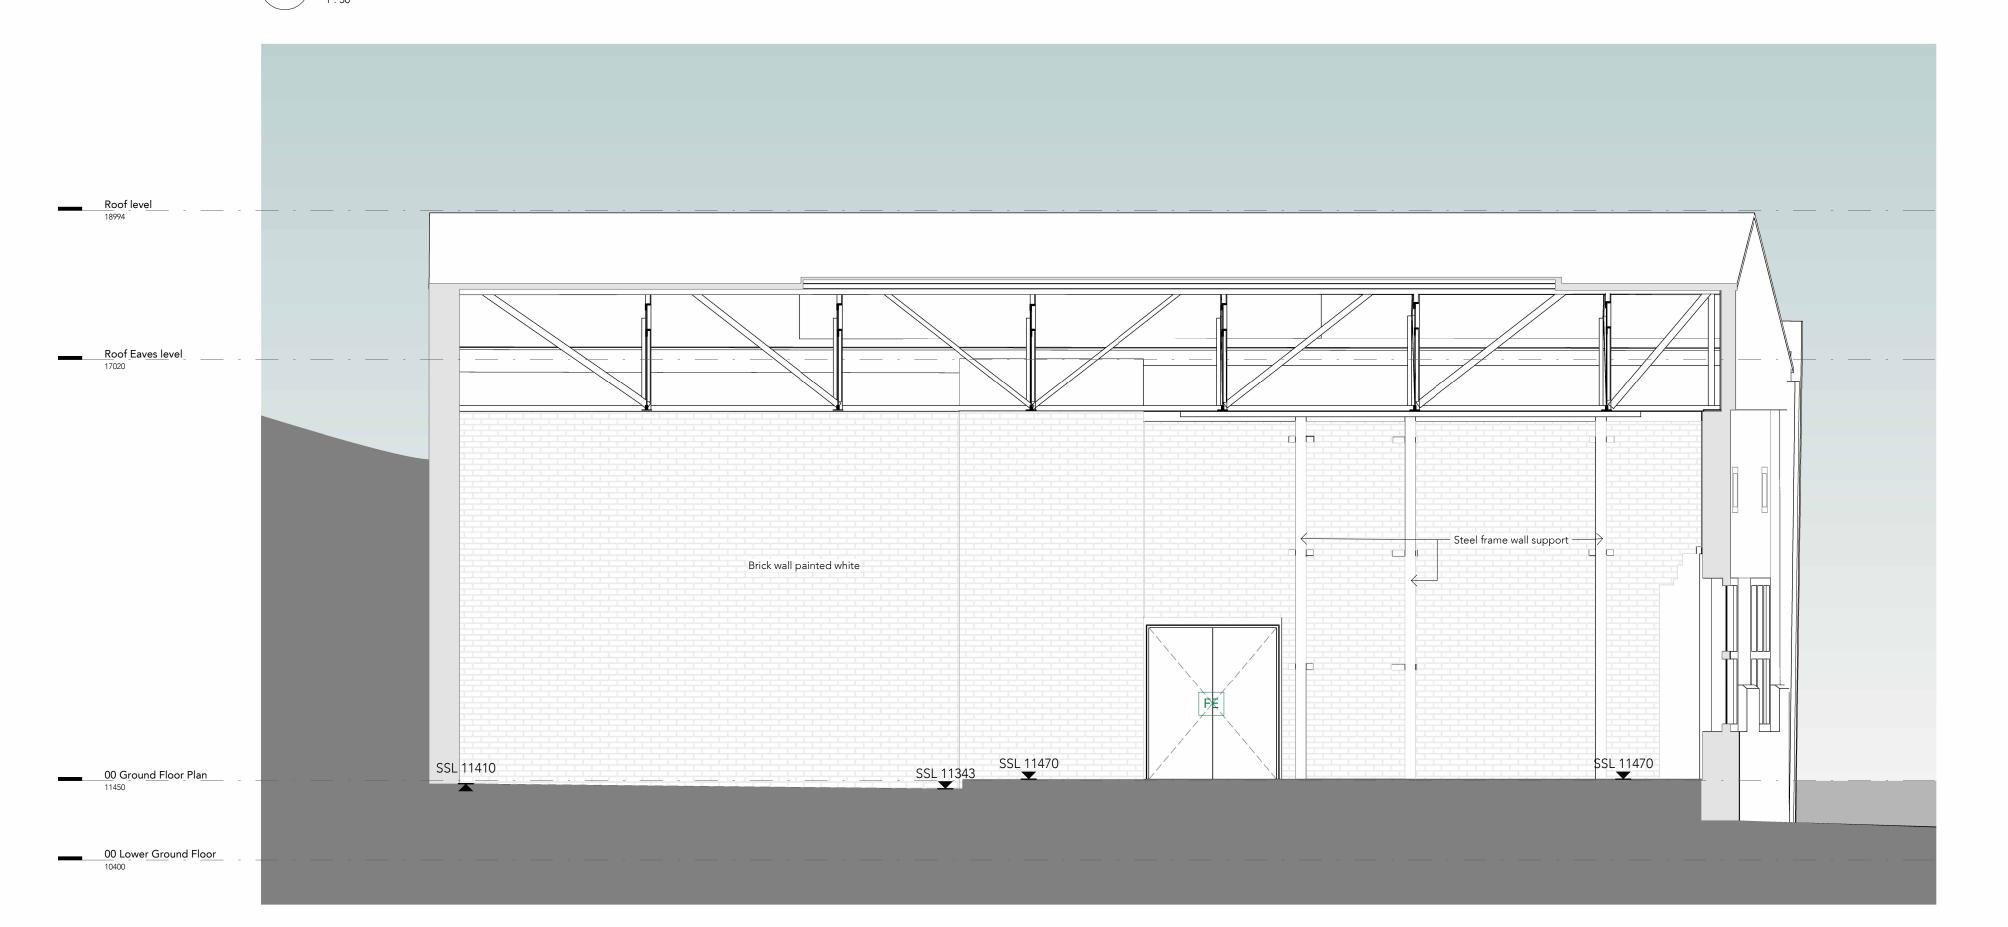

Client BEC (British Energy Coast)
Location Bus Depot - Whitehaven

**Drawing ref** Section 1 and 2

**Date** 13/07/2023 16:22:01 **Scale** As indicated

Checker KC Size

o: 9370 Status S3 Suitable for Review and Comments