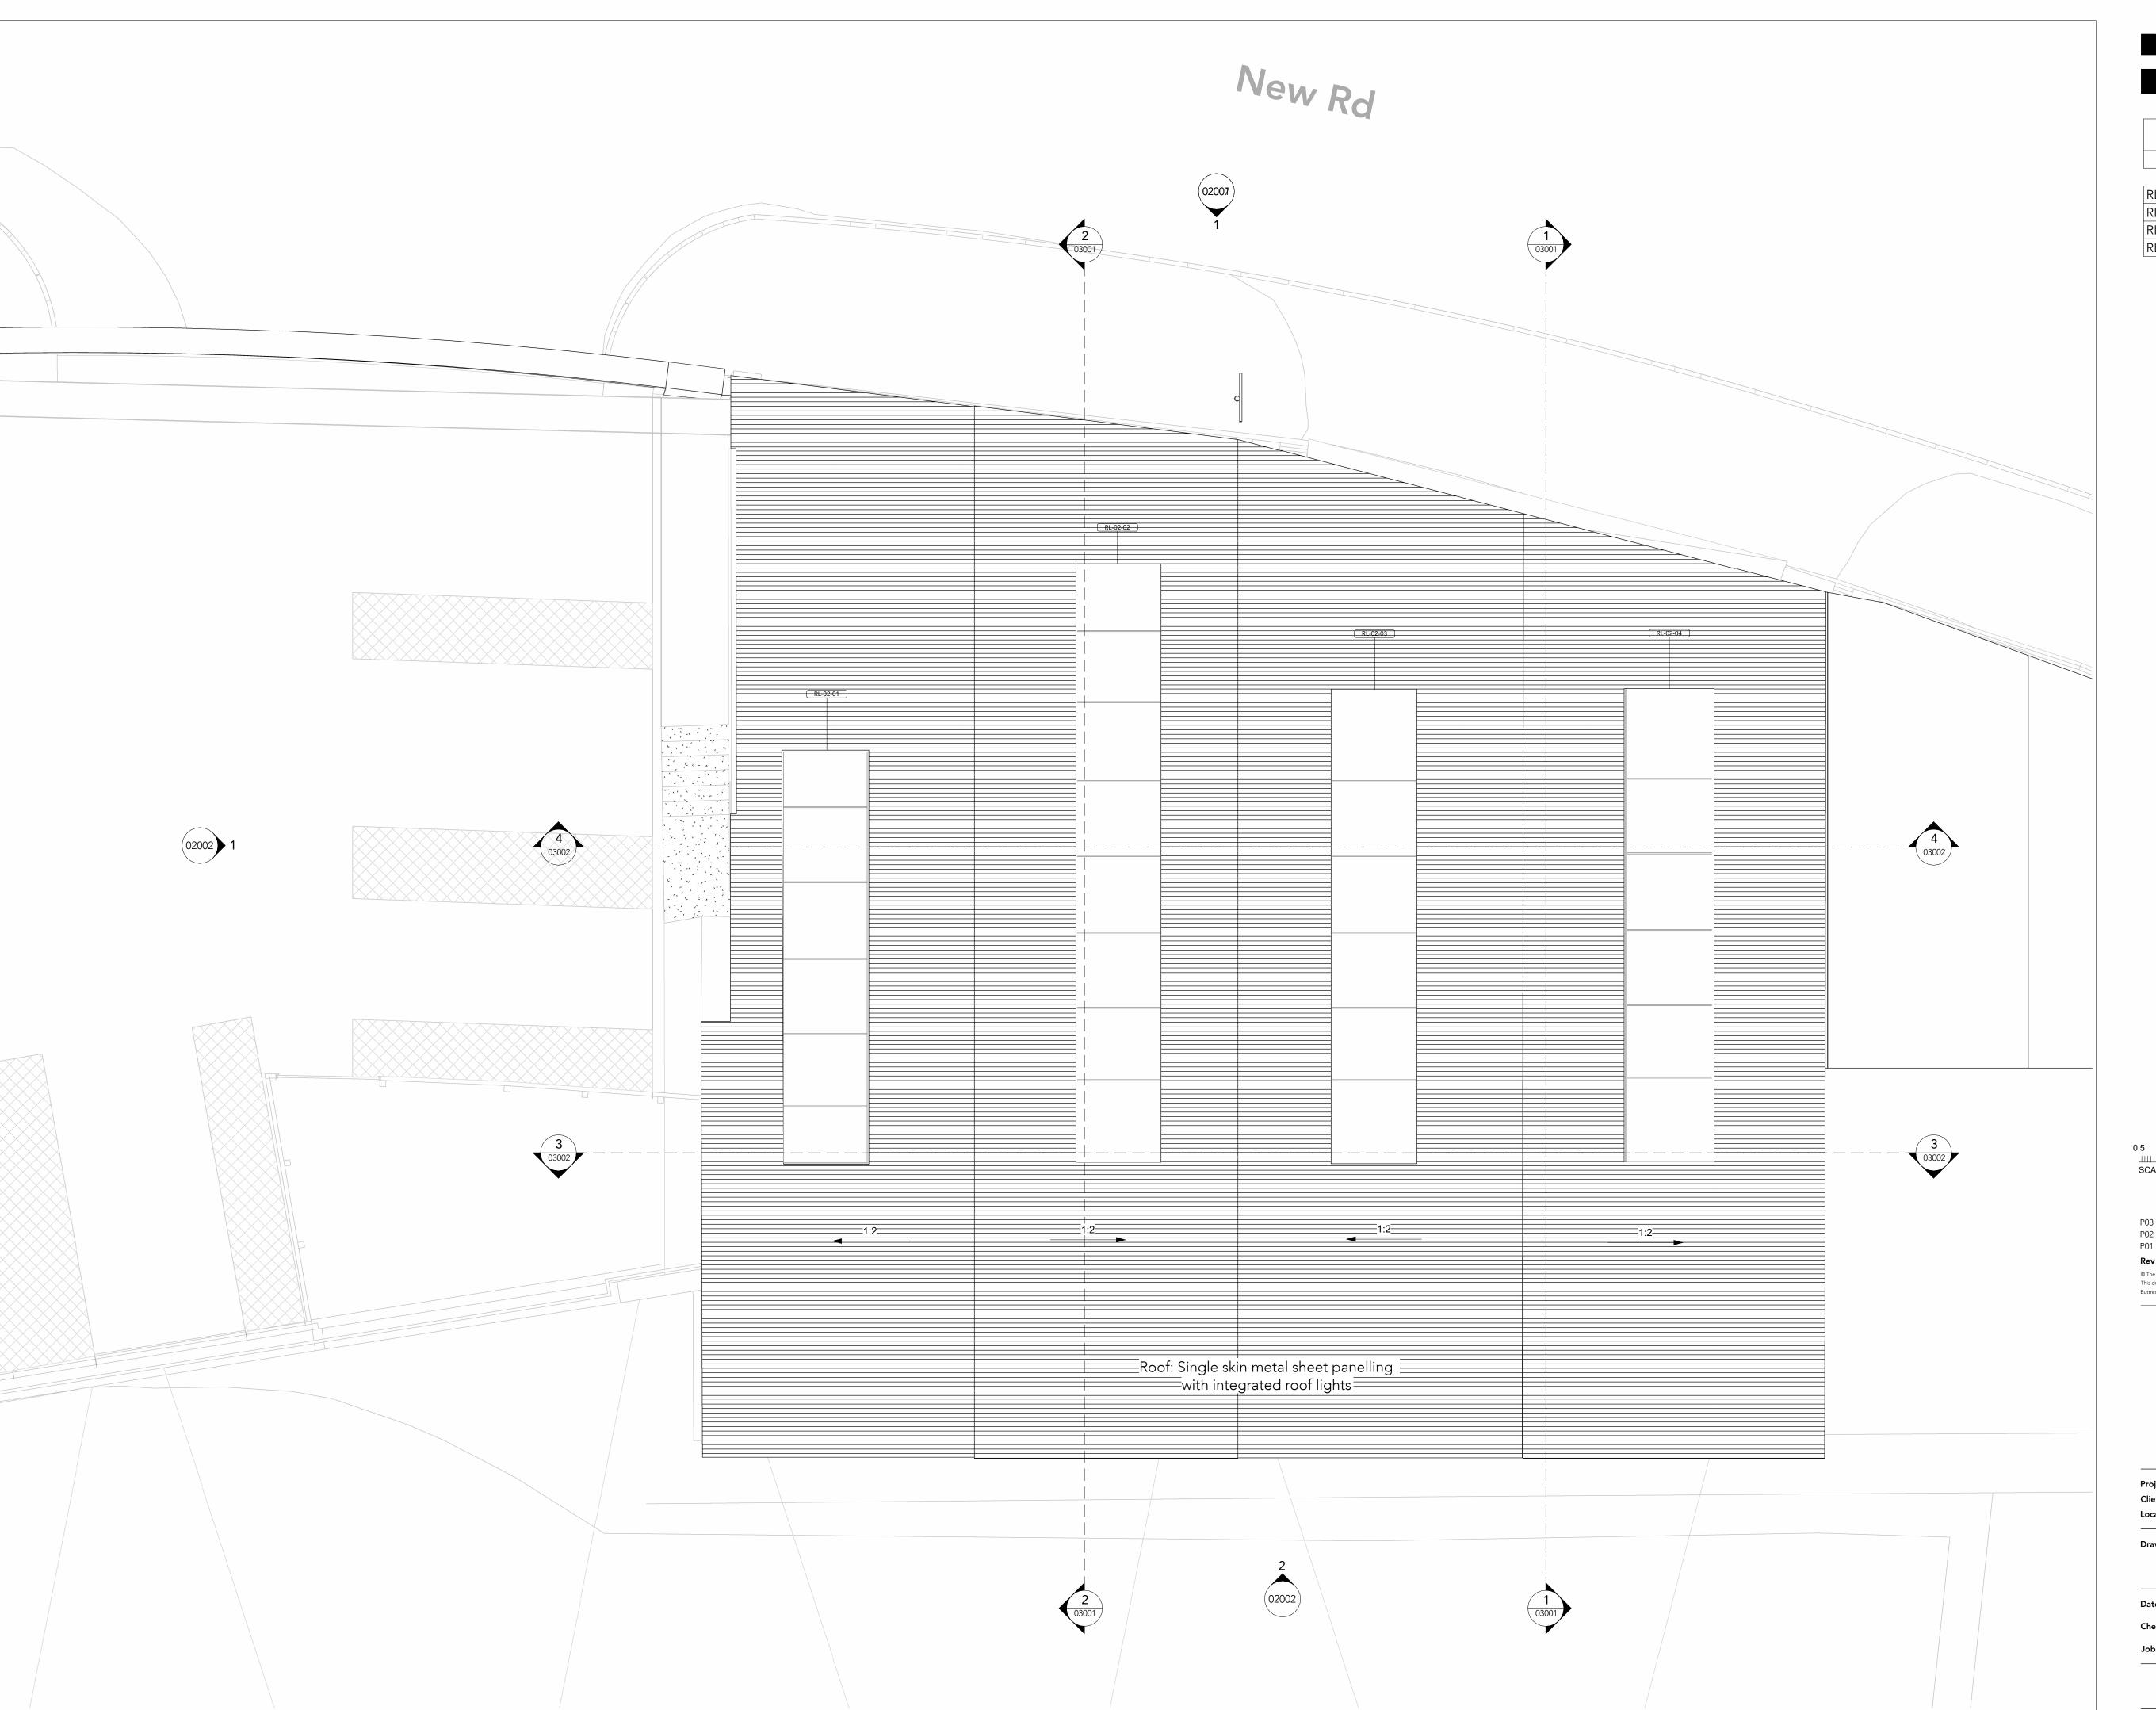

Note: Do Not Scale from this drawing. Dimensions are to be checked on site. If in doubt please ask.

| Panel Schedule |       |        |               |  |  |
|----------------|-------|--------|---------------|--|--|
| Mark           | Width | Height | Phase Created |  |  |

| RL-02-03 | 7915 | 1577 | Existing |
|----------|------|------|----------|
| RL-02-01 |      |      | Existing |
| RL-02-02 | 9993 | 1596 | Existing |
| RL-02-04 | 7896 | 1630 | Existing |

0.5 0 0.5 1 1.5 2 2.5 m SCALE 1:50