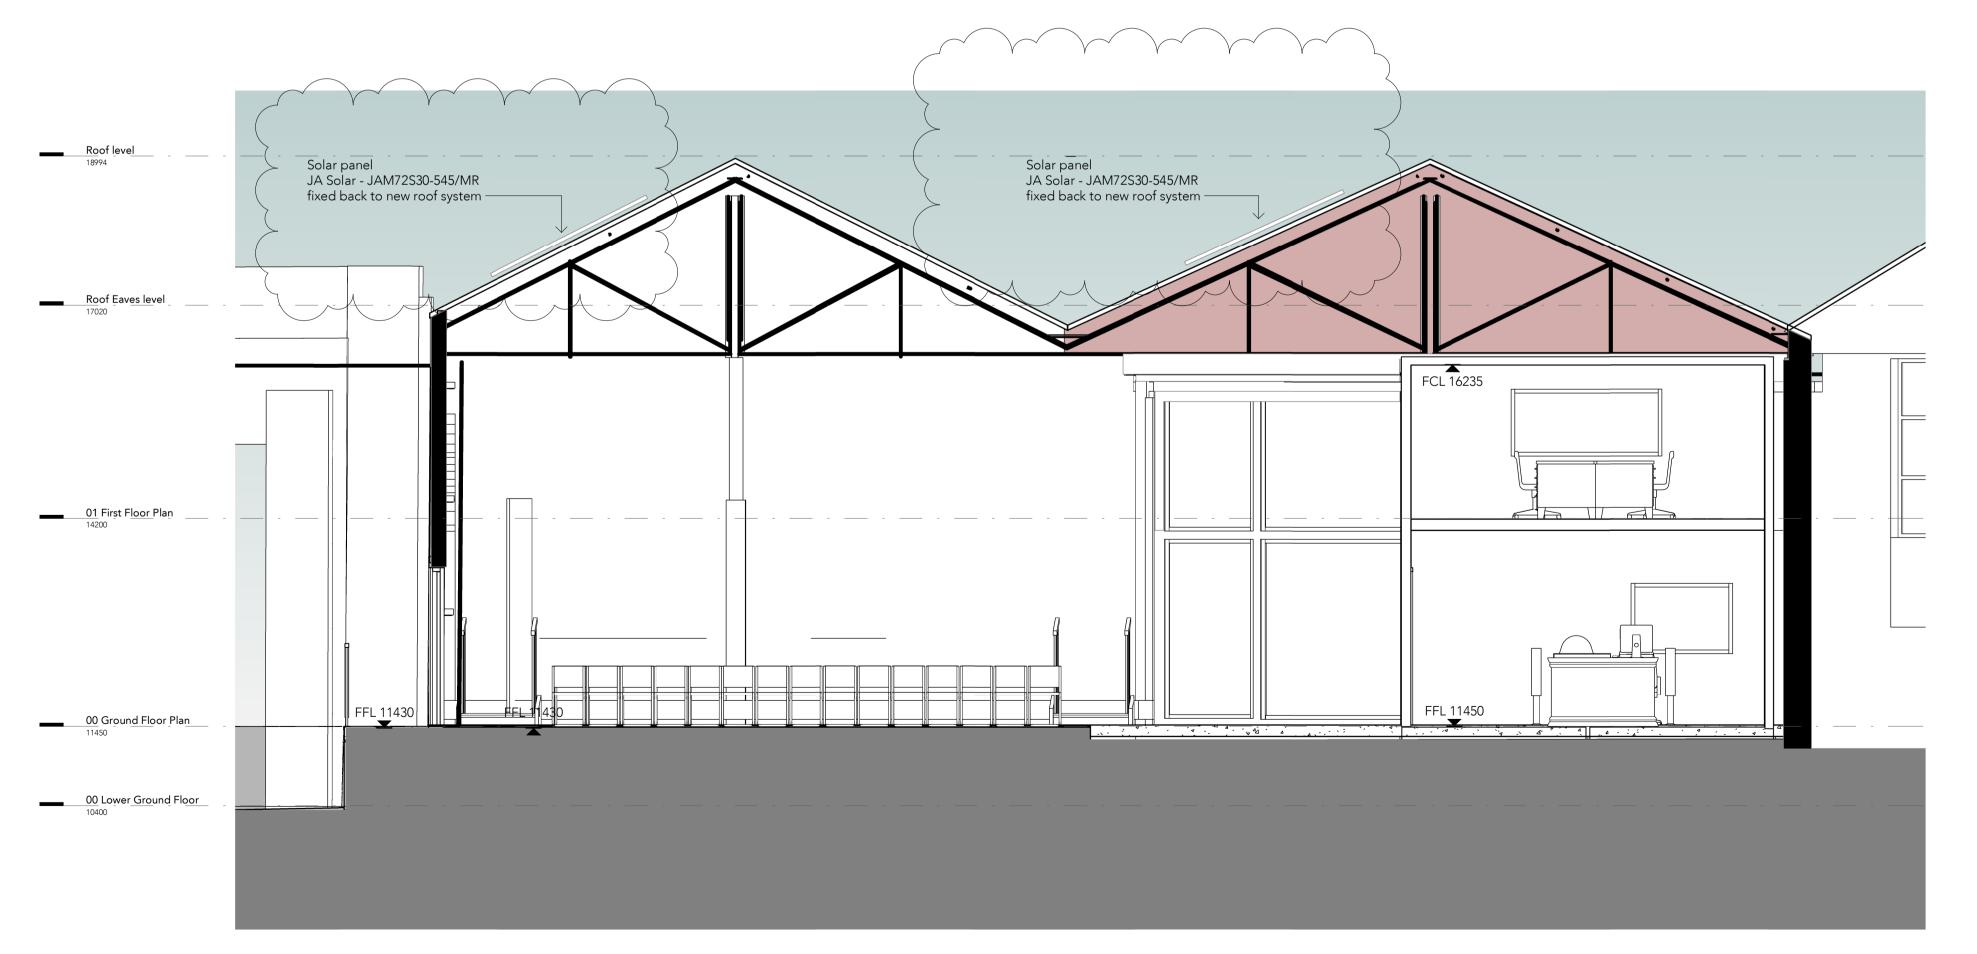

## Section 3 - Proposed 1:50

Section 4 - Proposed

1:200

0.5 0 0.5 1 1.5 2 2.5 m SCALE 1:50

P04 31.08.2023 KC Reloaction of PV pannels P03 13.07.23 KC Planning Submission P02 03.07.23 KC Planning Co-ordination P01 18.04.23 TM First Issue

## **Buttress**

Greek Street, Leeds LS1 5SH

41 Bengal Street

**T** 0161 236 3303 0113 539 7965 E contact@buttress.net

**W** www.buttress.net Project Title Sound Wave

BEC (British Energy Coast) **Location** Bus Depot - Whitehaven

**Drawing ref** Section 3 and 4 - Proposed

**Date** 31/08/2023 11:37:58 **Scale** As indicated

Status 53 Suitable for Review and Comments

Origin Volume Level Type Role Number Rev

9370-BUT-XX-XX-DR-A-06002-P04