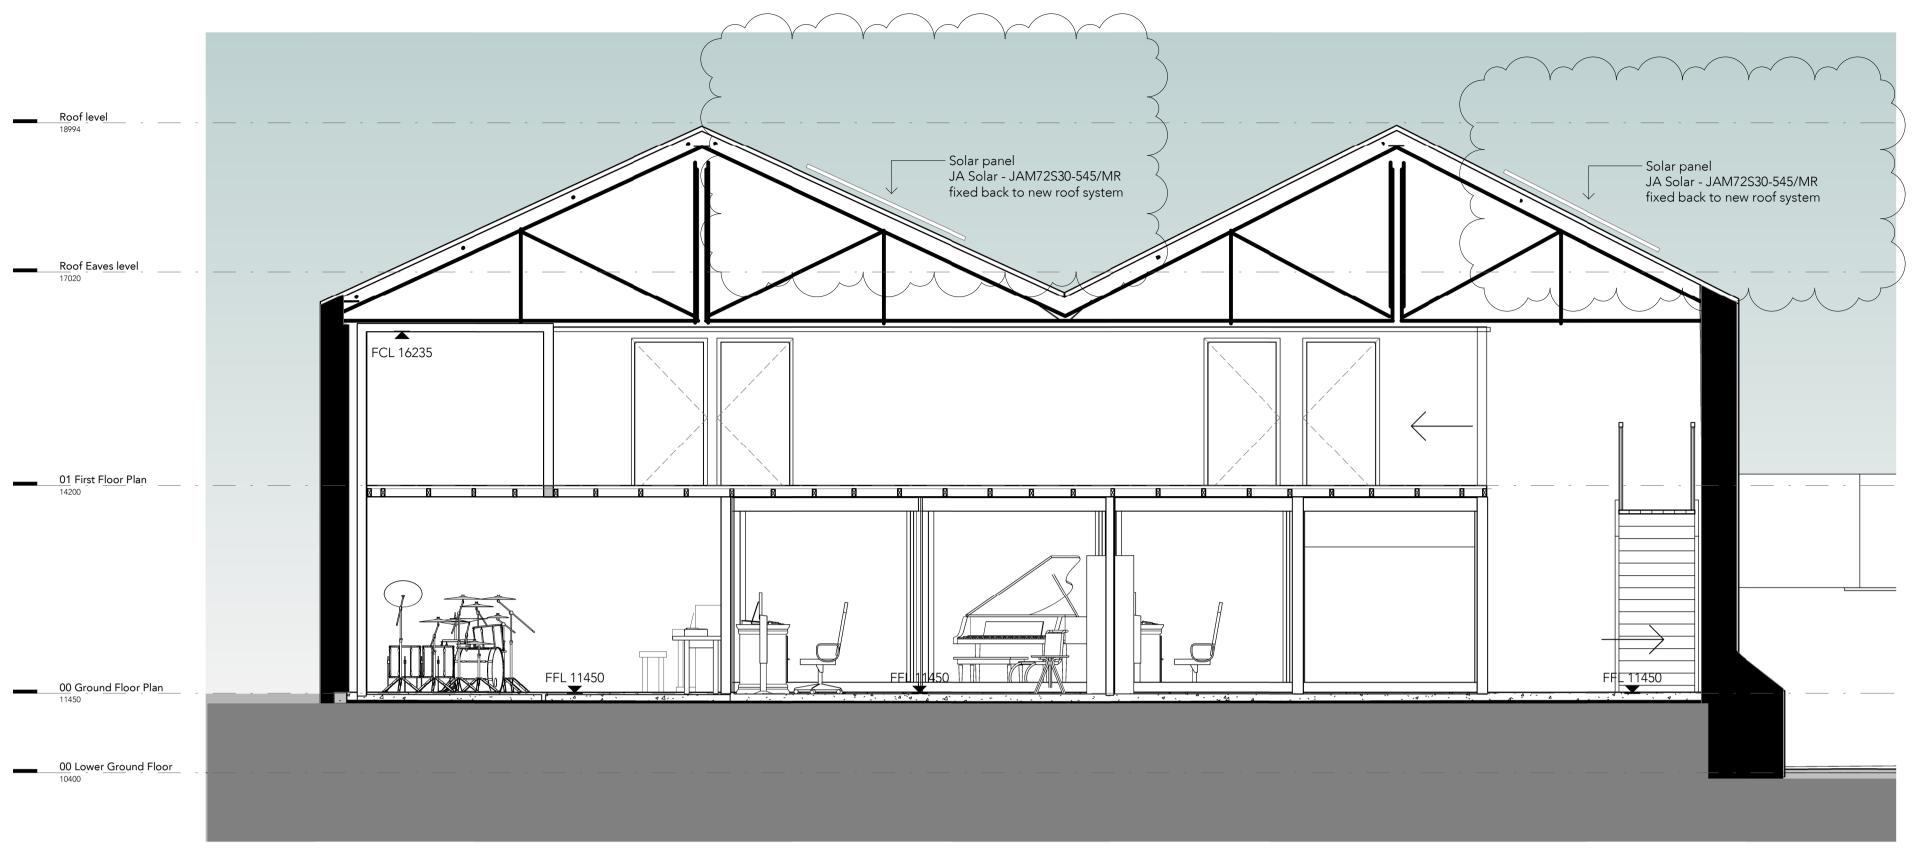

## Section 3 - Proposed 1:50

Section 4 - Proposed

1:200

0.5 0 0.5 1 1.5 2 2.5 m SCALE 1:50

P04 31.08.2023 KC Reloaction of PV pannels P03 13.07.23 KC Planning Submission P02 03.07.23 KC Planning Co-ordination P01 18.04.23 TM First Issue

## **Buttress**

Greek Street, Leeds LS1 5SH

41 Bengal Street

**T** 0161 236 3303 0113 539 7965 E contact@buttress.net

**W** www.buttress.net Project Title Sound Wave

BEC (British Energy Coast) **Location** Bus Depot - Whitehaven

**Drawing ref** Section 3 and 4 - Proposed

**Date** 31/08/2023 11:37:58 **Scale** As indicated

Status 53 Suitable for Review and Comments

Origin Volume Level Type Role Number Rev

9370-BUT-XX-XX-DR-A-06002-P04