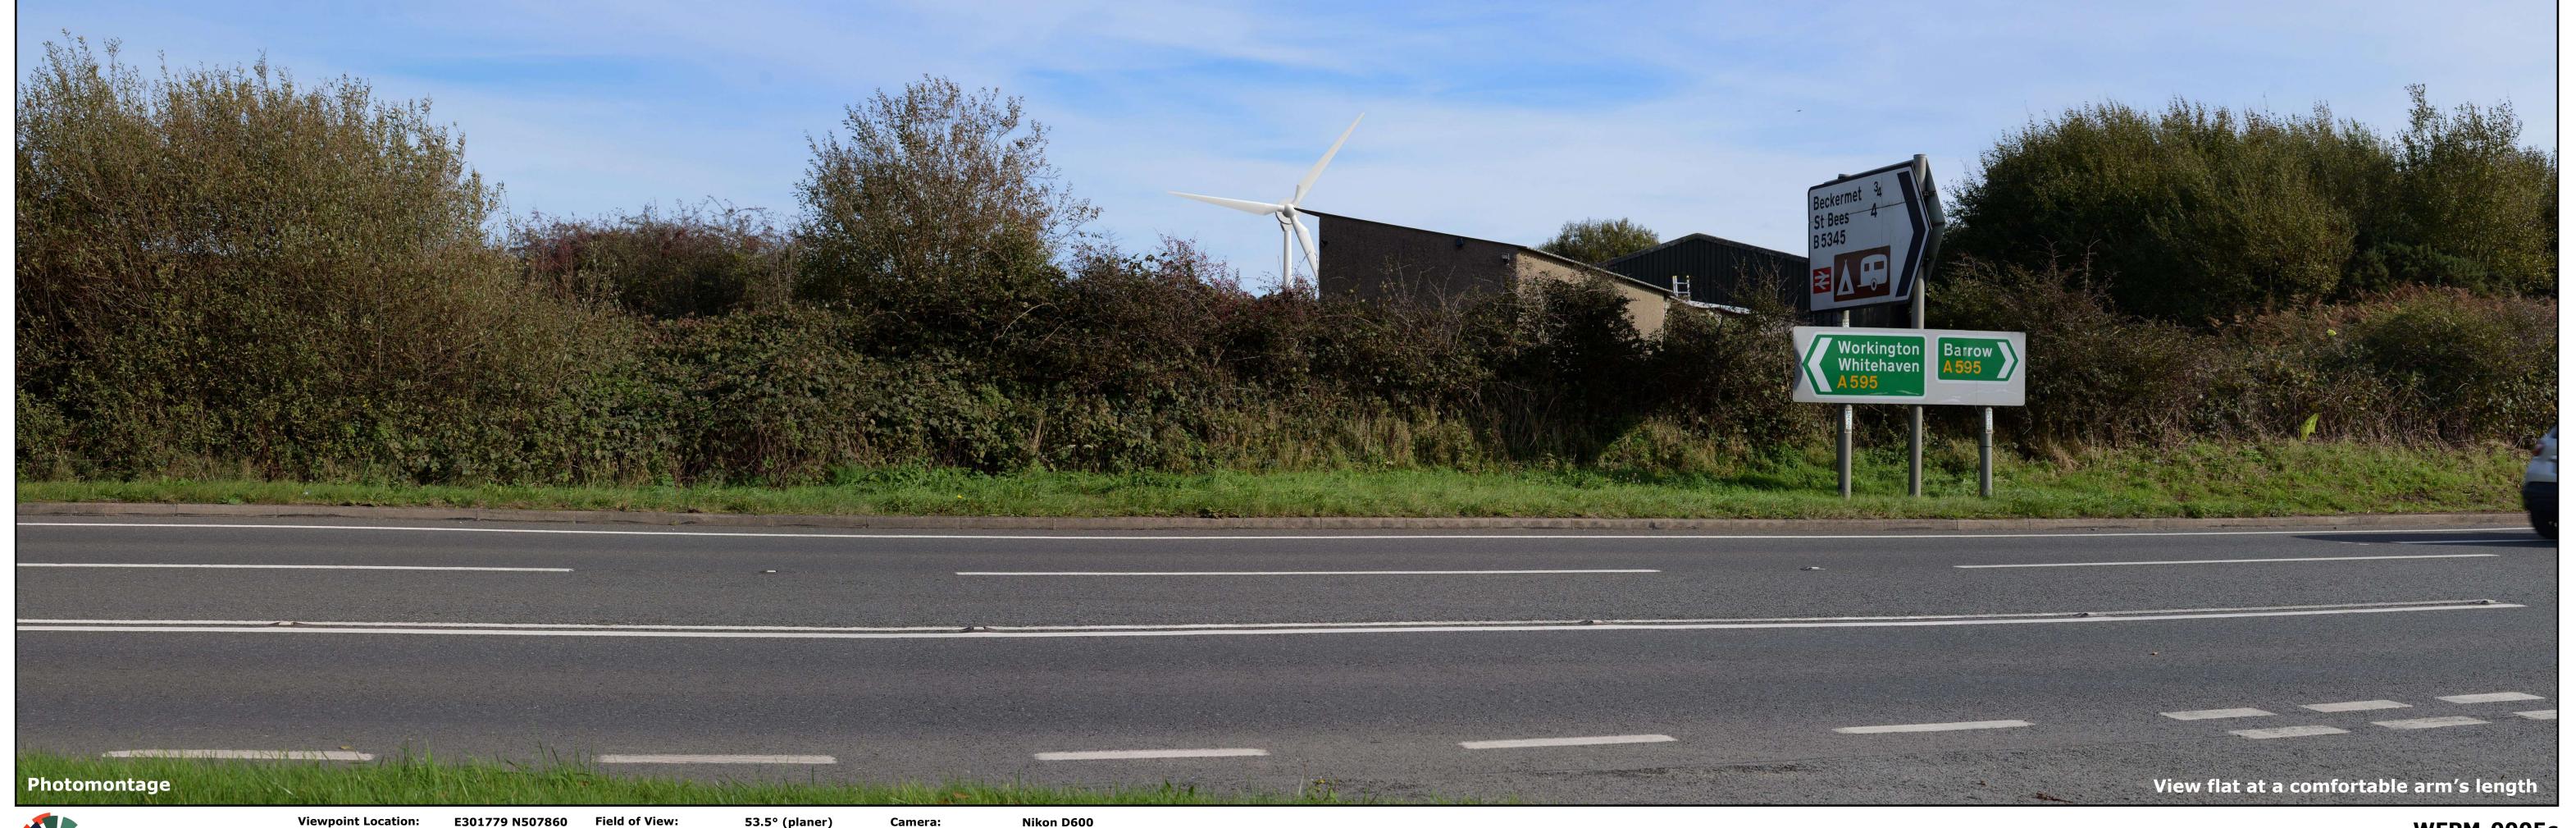

E301779 N507860

**Principal Distance:** 

53.5° (planer) 522mm

Nikon D600 50mm (Nikkor) 1.5 AGL

16/10/2023 13:00 Date and time:

WFPM-0005c **Viewpoint 05: Oaklands**