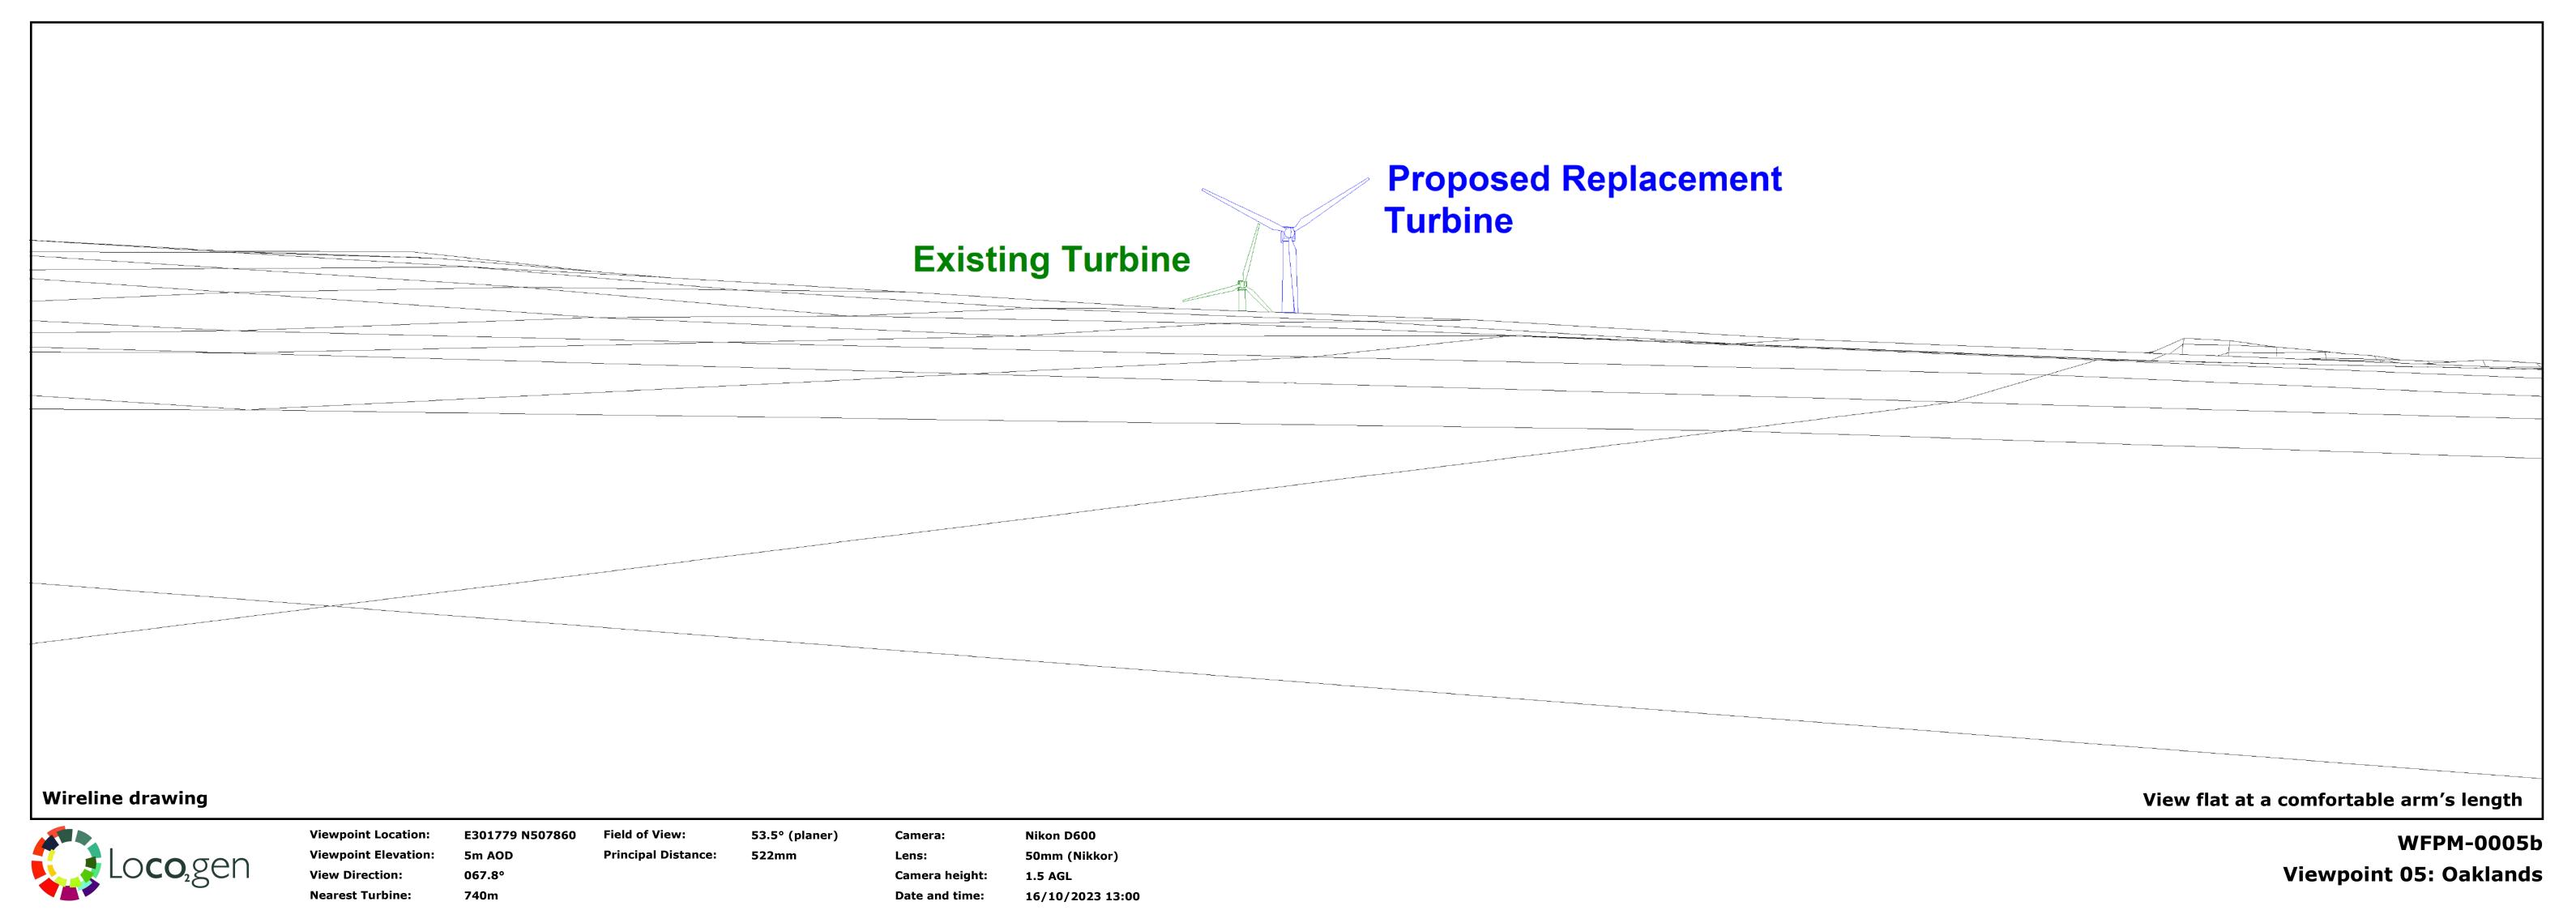

Extent of central 50mm frame used to construct panorama

Extent of 53.5° planar panorama

**Existing Turbine** 

**Proposed Replacement Turbine** 

Wireline drawing

**Viewpoint Location:** 

**Nearest Turbine:** 

E301779 N507860

Field of View: **Principal Distance:**  90° (cylindrical)

522mm

Nikon D600 Camera:

50mm (Nikkor) 1.5 AGL

16/10/2023 13:00 Date and time:

WFPM-0005a **Viewpoint 05: Oaklands** 

**Nearest Turbine:** 