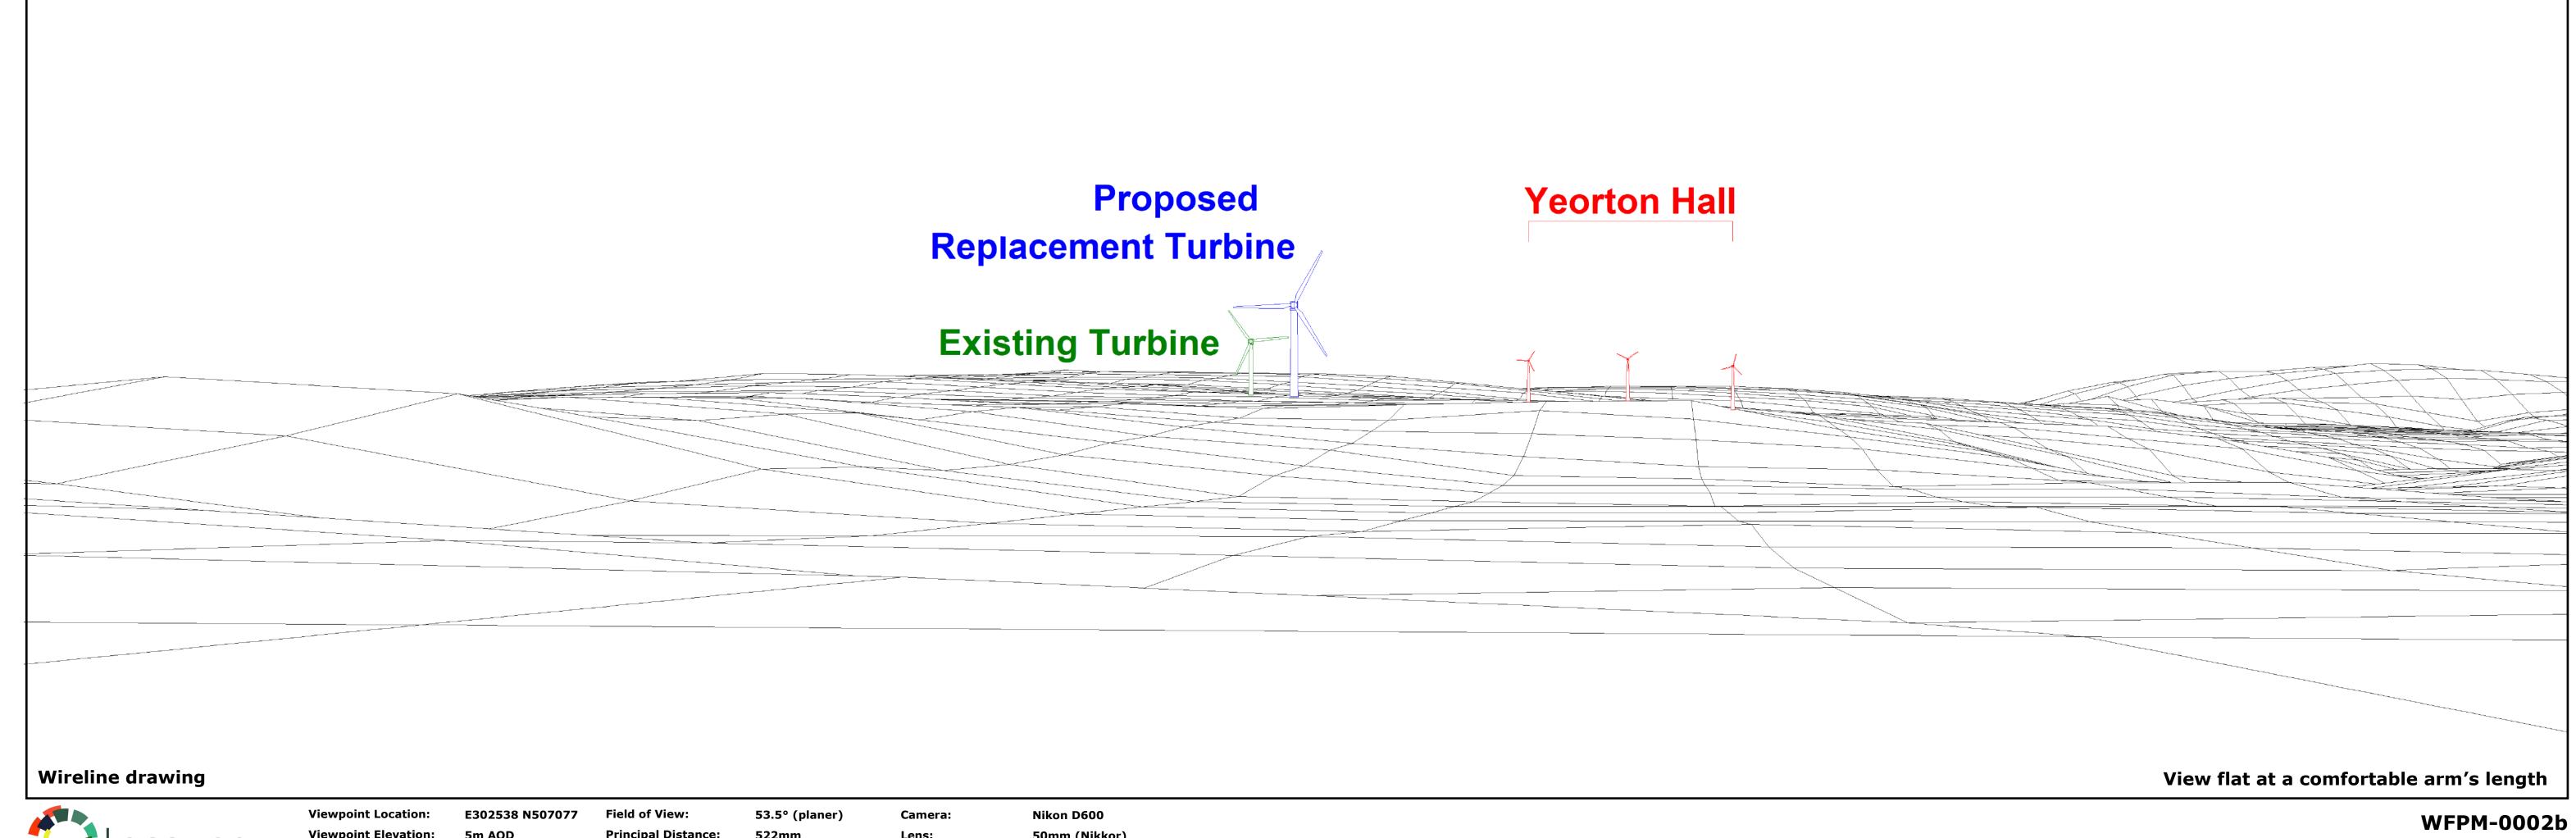

Extent of central 50mm frame used to construct panorama

**Existing Turbine** 

Extent of 53.5° planar panorama

**Proposed Replacement Turbine** 

**Yeorton Hall** 

**High House Wilton** 

**Wireline drawing** 

**Viewpoint Location: Viewpoint Elevation:** 

**Nearest Turbine:** 

E302538 N507077 5m AOD

352.2°

1257m

Field of View: **Principal Distance:** 

522mm

90° (cylindrical)

Nikon D600 Camera: 50mm (Nikkor) 1.5 AGL

16/10/2023 12:25 Date and time:

WFPM-0002a **Viewpoint 02: Blackbeck Roundabout** 

522mm

16/10/2023 12:25 Date and time:

Viewpoint 02: Blackbeck Roundabout

**Nearest Turbine:** 

E302538 N507077

352.2° 1257m

**Principal Distance:** 

522mm

Nikon D600 50mm (Nikkor)

16/10/2023 12:25

WFPM-0002c Viewpoint 02: Blackbeck Roundabout