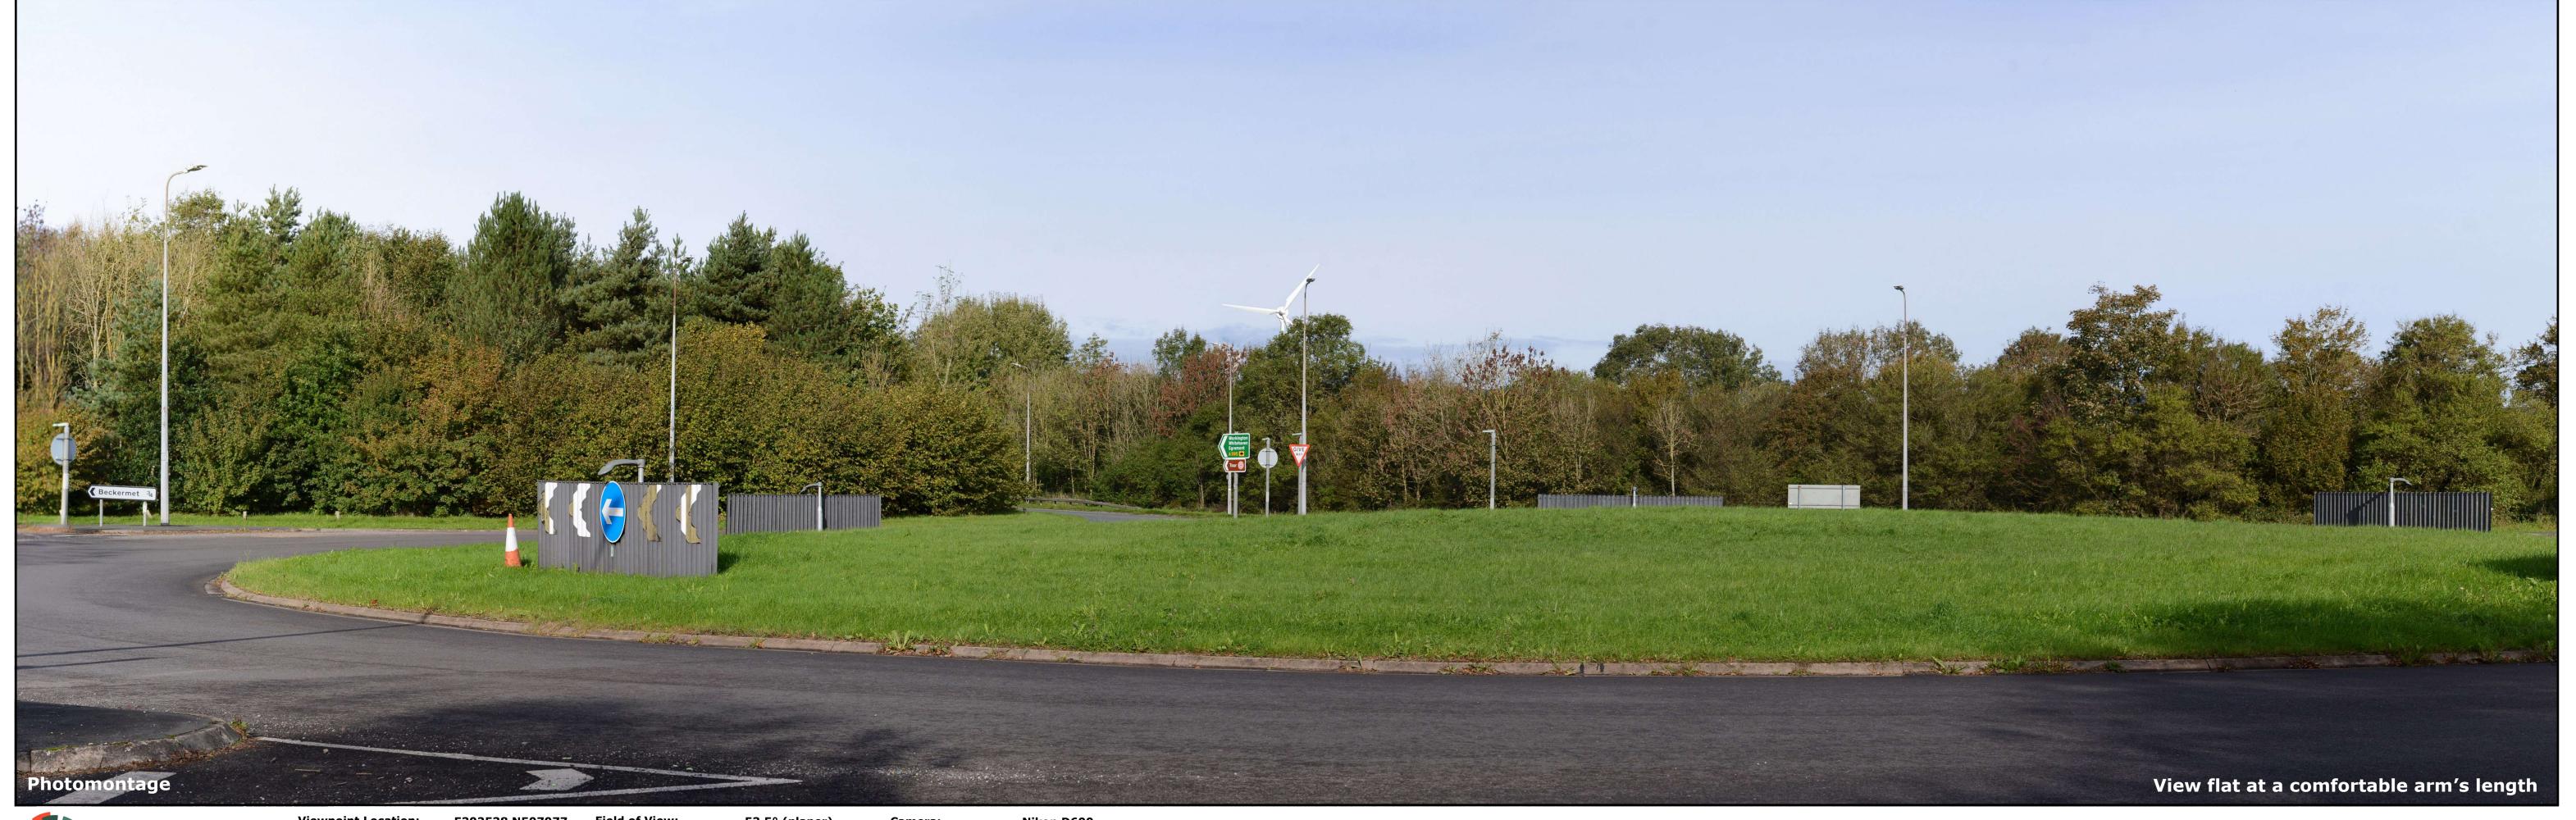

E302538 N507077

352.2° 1257m

**Principal Distance:** 

522mm

Nikon D600 50mm (Nikkor)

16/10/2023 12:25

WFPM-0002c Viewpoint 02: Blackbeck Roundabout