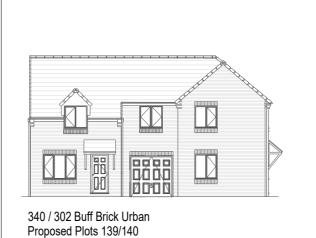

Proposed Plots 142/143

design by

99 galgate/barnard castle/ county durham/dl12 8es e: andy@designbypod.co.uk tel: 01833 696 600

web:www.designbypod.co.uk

501

Land off Uldale View, Egremont

DRAWING TITLE: Proposed Elevation
Configurations 1