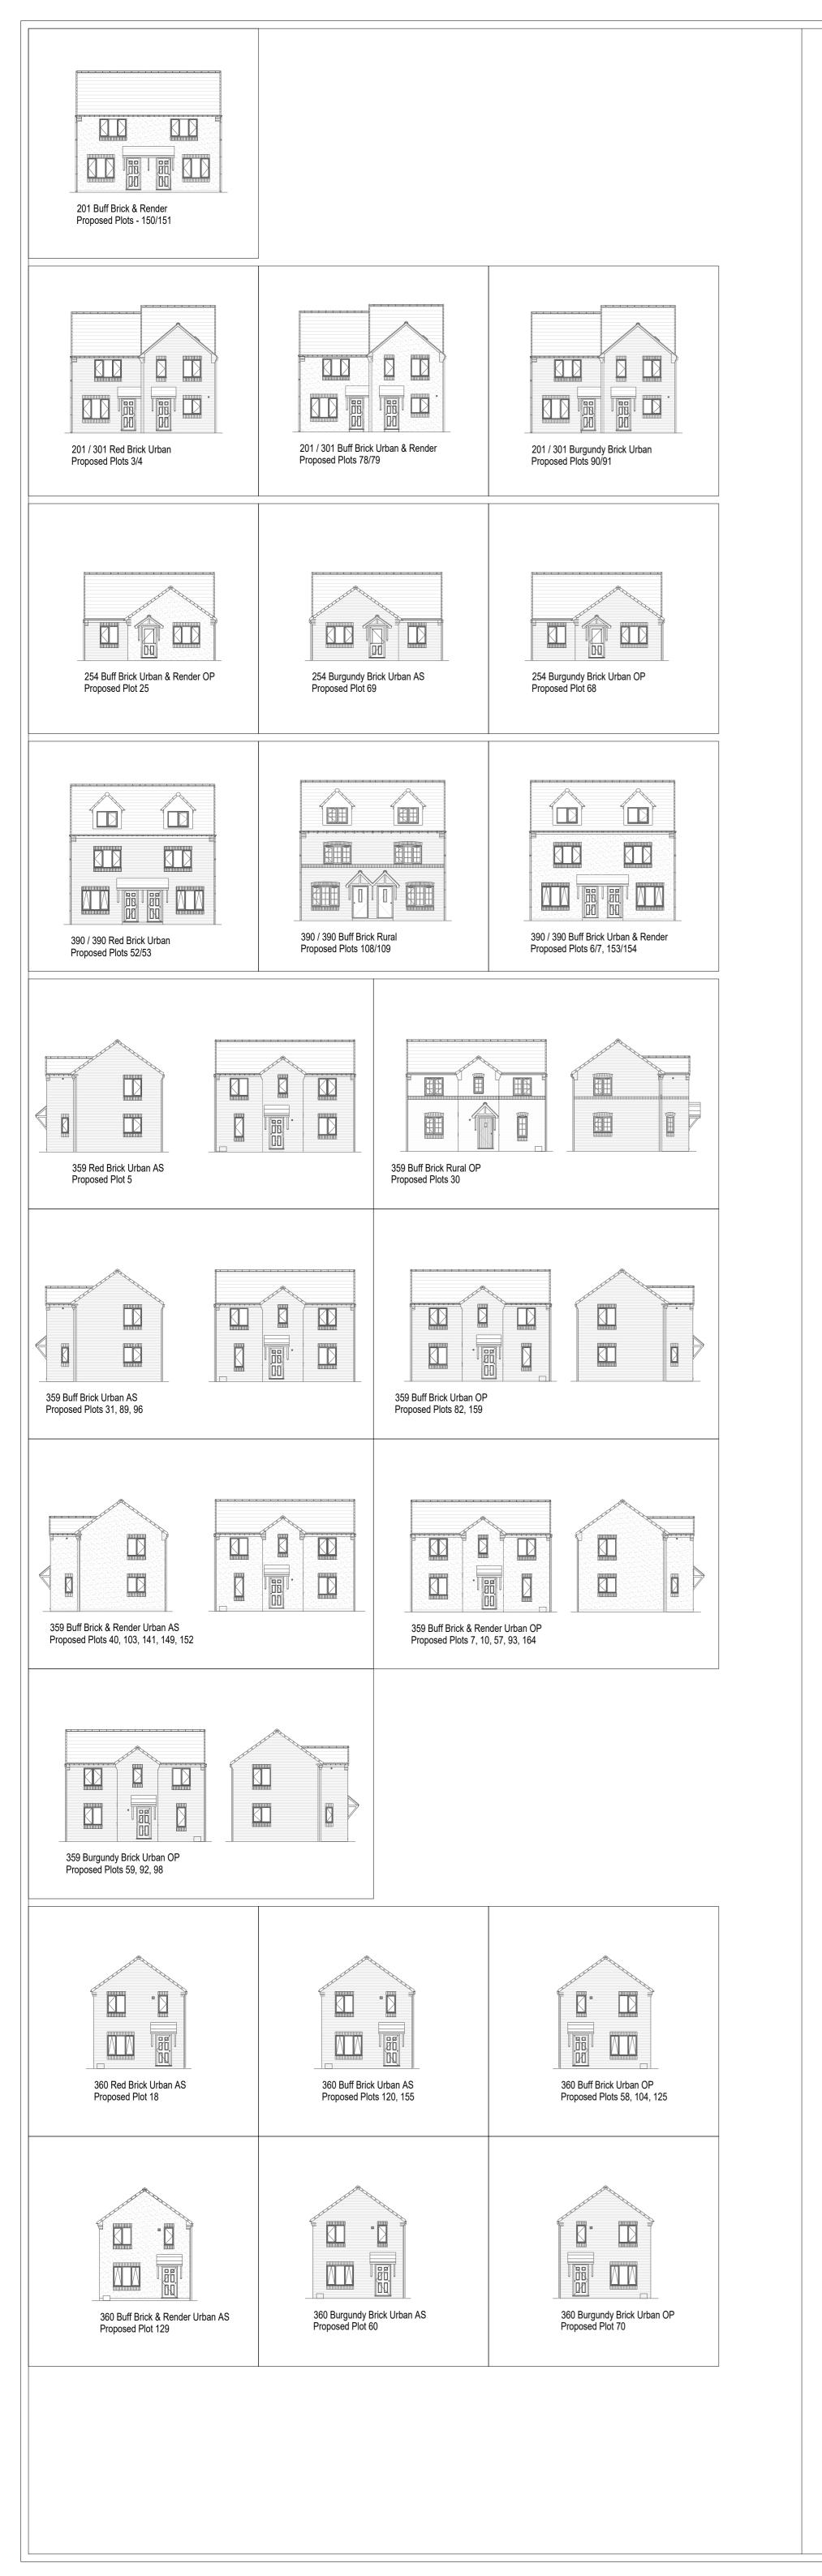

Proposed Plot 20

337 Buff Brick Urban AS

Proposed Plots 127, 136

337 Red Brick Urban AS



Proposed Plot 41

337 Buff Brick Rural AS Proposed Plots 56, 67



337 Buff Brick & Render Urban OP

Proposed Plot 131





























Proposed Plots 142/143



design by

99 galgate/barnard castle/ county durham/dl12 8es e: andy@designbypod.co.uk tel: 01833 696 600

web:www.designbypod.co.uk

501

Land off Uldale View, Egremont

DRAWING TITLE: Proposed Elevation
Configurations 1

73D-MJG

| Configurations 1 |             |         |             |
|------------------|-------------|---------|-------------|
| CLIENT:<br>MJG   |             |         | DATE: 03/24 |
| STATUS: PLANNING |             | DWN BY: | CKD BY:     |
| SCALE:           | SHEET SIZE: |         | REVISION:   |