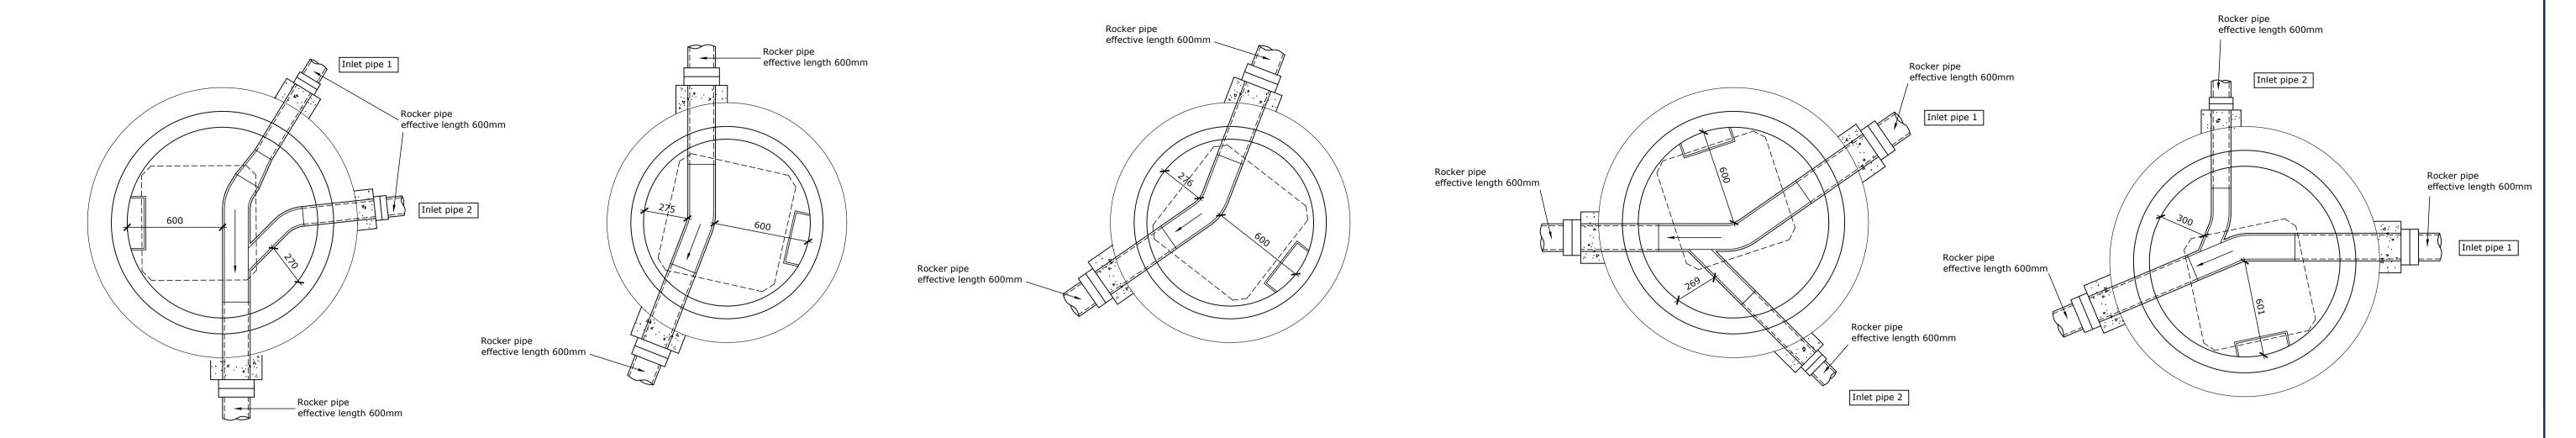

| Manhole Reference        | F1                                                                 |
|--------------------------|--------------------------------------------------------------------|
| Manhole Type             | Type 4                                                             |
| MH Internal Dia          | 1200mm                                                             |
| Cover Level              | 137.683                                                            |
| Invert Level             | 136.333                                                            |
| Depth to Invert          | 1.350m                                                             |
| Depth to Soffit          | 1.200m                                                             |
| Inlet pipe dia 1         | 100Ø                                                               |
| Inlet pipe dia 2         | 100Ø                                                               |
| Outlet pipe dia          | 150Ø                                                               |
| Cover Slab               | Heavy Duty                                                         |
| Cover Slab Opening       | 750 x 750mm                                                        |
| Cover Size               | 750 x 750mm                                                        |
| Cover Grade              | D400                                                               |
| Ladder or Double Steps?  | Double Steps                                                       |
| Channels                 | Plain Ended Clay Channel Formers by Hepworth, or similar approved. |
| Taper Pieces in channels | Yes                                                                |

| Manhole Reference        | F2                                                                    |
|--------------------------|-----------------------------------------------------------------------|
| Manhole Type             | Type 4                                                                |
| MH Internal Dia          | 1050mm                                                                |
| Cover Level              | 136.972                                                               |
| Invert Level             | 135.622                                                               |
| Depth to Invert          | 1.350m                                                                |
| Depth to Soffit          | 1.200m                                                                |
| Inlet pipe dia           | 150Ø                                                                  |
| Outlet pipe dia          | 150Ø                                                                  |
| Cover Slab               | Heavy Duty                                                            |
| Cover Slab Opening       | 750 x 750mm                                                           |
| Cover Size               | 750 x 750mm                                                           |
| Cover Grade              | D400                                                                  |
| Ladder or Double Steps?  | Double Steps                                                          |
| Channels                 | Plain Ended Clay Channel Formers by<br>Hepworth, or similar approved. |
| Taper Pieces in channels | No                                                                    |

| Manhole Reference        | F3                                                                    |
|--------------------------|-----------------------------------------------------------------------|
| Manhole Type             | Type 4                                                                |
| MH Internal Dia          | 1050mm                                                                |
| Cover Level              | 136.620                                                               |
| Invert Level             | 135.270                                                               |
| Depth to Invert          | 1.350m                                                                |
| Depth to Soffit          | 1.200m                                                                |
| Inlet pipe dia           | 150Ø                                                                  |
| Outlet pipe dia          | 150Ø                                                                  |
| Cover Slab               | Heavy Duty                                                            |
| Cover Slab Opening       | 750 x 750mm                                                           |
| Cover Size               | 750 x 750mm                                                           |
| Cover Grade              | D400                                                                  |
| Ladder or Double Steps?  | Double Steps                                                          |
| Channels                 | Plain Ended Clay Channel Formers by<br>Hepworth, or similar approved. |
| Taper Pieces in channels | No                                                                    |

| Manhole Reference        | F4                                                                    |
|--------------------------|-----------------------------------------------------------------------|
| Manhole Type             | Type 4                                                                |
| MH Internal Dia          | 1200mm                                                                |
| Cover Level              | 136.214                                                               |
| Invert Level             | 134.864                                                               |
| Depth to Invert          | 1.350m                                                                |
| Depth to Soffit          | 1.200m                                                                |
| Inlet pipe dia 1         | 150Ø                                                                  |
| Inlet pipe dia 2         | 100Ø                                                                  |
| Outlet pipe dia          | 150Ø                                                                  |
| Cover Slab               | Heavy Duty                                                            |
| Cover Slab Opening       | 750 x 750mm                                                           |
| Cover Size               | 750 x 750mm                                                           |
| Cover Grade              | D400                                                                  |
| Ladder or Double Steps?  | Double Steps                                                          |
| Channels                 | Plain Ended Clay Channel Formers by<br>Hepworth, or similar approved. |
| Taper Pieces in channels | No                                                                    |

| Manhole Reference        | F5                                                                 |
|--------------------------|--------------------------------------------------------------------|
| Manhole Type             | Type 4                                                             |
| MH Internal Dia          | 1050mm                                                             |
| Cover Level              | 135.550                                                            |
| Invert Level             | 134.200                                                            |
| Depth to Invert          | 1.350m                                                             |
| Depth to Soffit          | 1.200m                                                             |
| Inlet pipe dia 1         | 150Ø                                                               |
| Inlet pipe dia 2         | 100Ø                                                               |
| Outlet pipe dia          | 150Ø                                                               |
| Cover Slab               | Heavy Duty                                                         |
| Cover Slab Opening       | 750 x 750mm                                                        |
| Cover Size               | 750 x 750mm                                                        |
| Cover Grade              | D400                                                               |
| Ladder or Double Steps?  | Double Steps                                                       |
| Channels                 | Plain Ended Clay Channel Formers by Hepworth, or similar approved. |
| Taper Pieces in channels | No                                                                 |

All Adoptable drainage shall be constructed in accordance with The Sewer Sector Guidance documents, United Utilities Standard details, and all corresponding approved drawings.

| Manhole Reference        | F6                                                                 |
|--------------------------|--------------------------------------------------------------------|
| Manhole Type             | Type 4                                                             |
| MH Internal Dia          | 1050mm                                                             |
| Cover Level              | 137.253                                                            |
| Invert Level             | 135.903                                                            |
| Depth to Invert          | 1.350m                                                             |
| Depth to Soffit          | 1.200m                                                             |
| Inlet pipe dia           | 100Ø                                                               |
| Outlet pipe dia          | 150Ø                                                               |
| Cover Slab               | Heavy Duty                                                         |
| Cover Slab Opening       | 750 x 750mm                                                        |
| Cover Size               | 750 x 750mm                                                        |
| Cover Grade              | D400                                                               |
| Ladder or Double Steps?  | Double Steps                                                       |
| Channels                 | Plain Ended Clay Channel Formers by Hepworth, or similar approved. |
| Taper Pieces in channels | Yes                                                                |
|                          |                                                                    |

| Manhole Reference        | F7                                                                 |
|--------------------------|--------------------------------------------------------------------|
| Manhole Type             | Type 4                                                             |
| MH Internal Dia          | 1200mm                                                             |
| Cover Level              | 136.879                                                            |
| Invert Level             | 135.529                                                            |
| Depth to Invert          | 1.350m                                                             |
| Depth to Soffit          | 1.200m                                                             |
| Inlet pipe dia 1         | 150Ø                                                               |
| Inlet pipe dia 2         | 100Ø                                                               |
| Outlet pipe dia          | 150Ø                                                               |
| Cover Slab               | Heavy Duty                                                         |
| Cover Slab Opening       | 750 x 750mm                                                        |
| Cover Size               | 750 x 750mm                                                        |
| Cover Grade              | D400                                                               |
| Ladder or Double Steps?  | Double Steps                                                       |
| Channels                 | Plain Ended Clay Channel Formers by Hepworth, or similar approved. |
| Taper Pieces in channels | No                                                                 |

| Manhole Reference        | F8                                                                 |
|--------------------------|--------------------------------------------------------------------|
| Manhole Type             | Type 4                                                             |
| MH Internal Dia          | 1050mm                                                             |
| Cover Level              | 135.886                                                            |
| Invert Level             | 134.536                                                            |
| Depth to Invert          | 1.350m                                                             |
| Depth to Soffit          | 1.200m                                                             |
| Inlet pipe dia           | 150Ø                                                               |
| Outlet pipe dia          | 150Ø                                                               |
| Cover Slab               | Heavy Duty                                                         |
| Cover Slab Opening       | 750 x 750mm                                                        |
| Cover Size               | 750 x 750mm                                                        |
| Cover Grade              | D400                                                               |
| Ladder or Double Steps?  | Double Steps                                                       |
| Channels                 | Plain Ended Clay Channel Formers by Hepworth, or similar approved. |
| Taper Pieces in channels | No                                                                 |

| Manhole Reference        | F9                                                                 |
|--------------------------|--------------------------------------------------------------------|
| Manhole Type             | Type 4                                                             |
| MH Internal Dia          | 1200mm                                                             |
| Cover Level              | 135.526                                                            |
| Invert Level             | 134.150                                                            |
| Depth to Invert          | 1.376m                                                             |
| Depth to Soffit          | 1.226m                                                             |
| Inlet pipe dia 1         | 150Ø                                                               |
| Inlet pipe dia 2         | 100Ø                                                               |
| Outlet pipe dia          | 150Ø                                                               |
| Cover Slab               | Heavy Duty                                                         |
| Cover Slab Opening       | 750 x 750mm                                                        |
| Cover Size               | 750 x 750mm                                                        |
| Cover Grade              | D400                                                               |
| Ladder or Double Steps?  | Double Steps                                                       |
| Channels                 | Plain Ended Clay Channel Formers by Hepworth, or similar approved. |
| Taper Pieces in channels | No                                                                 |