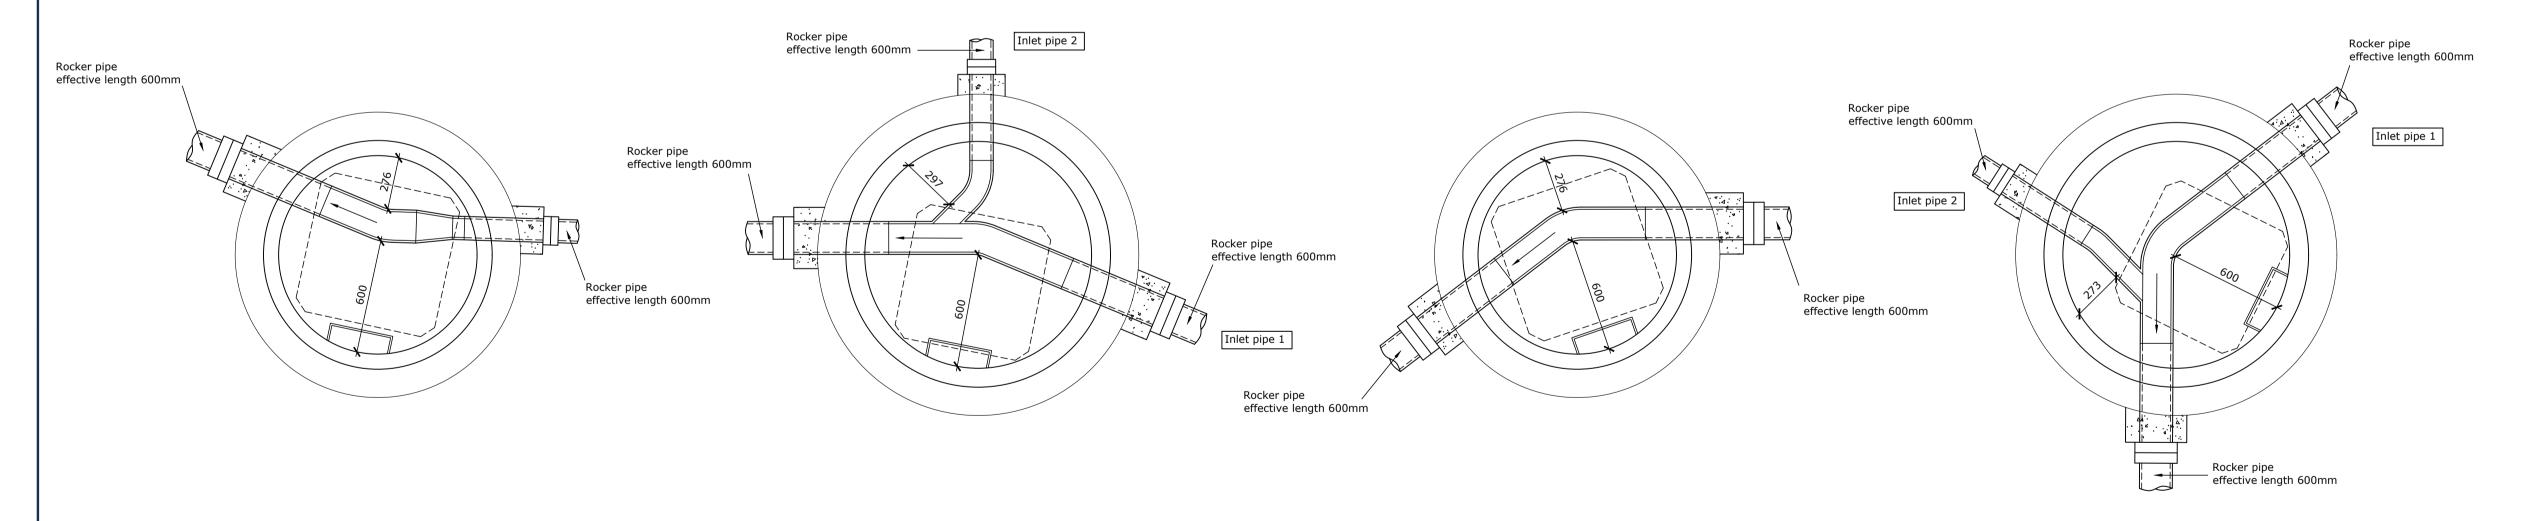

| Manhole Reference        | F1                                                                 |
|--------------------------|--------------------------------------------------------------------|
| Manhole Type             | Type 4                                                             |
| MH Internal Dia          | 1200mm                                                             |
| Cover Level              | 137.683                                                            |
| Invert Level             | 136.333                                                            |
| Depth to Invert          | 1.350m                                                             |
| Depth to Soffit          | 1.200m                                                             |
| Inlet pipe dia 1         | 100Ø                                                               |
| Inlet pipe dia 2         | 100Ø                                                               |
| Outlet pipe dia          | 150Ø                                                               |
| Cover Slab               | Heavy Duty                                                         |
| Cover Slab Opening       | 750 x 750mm                                                        |
| Cover Size               | 750 x 750mm                                                        |
| Cover Grade              | D400                                                               |
| Ladder or Double Steps?  | Double Steps                                                       |
| Channels                 | Plain Ended Clay Channel Formers by Hepworth, or similar approved. |
| Taper Pieces in channels | Yes                                                                |

| Manhole Reference        | F2                                                                    |
|--------------------------|-----------------------------------------------------------------------|
| Manhole Type             | Type 4                                                                |
| MH Internal Dia          | 1050mm                                                                |
| Cover Level              | 136.972                                                               |
| Invert Level             | 135.622                                                               |
| Depth to Invert          | 1.350m                                                                |
| Depth to Soffit          | 1.200m                                                                |
| Inlet pipe dia           | 150Ø                                                                  |
| Outlet pipe dia          | 150Ø                                                                  |
| Cover Slab               | Heavy Duty                                                            |
| Cover Slab Opening       | 750 x 750mm                                                           |
| Cover Size               | 750 x 750mm                                                           |
| Cover Grade              | D400                                                                  |
| Ladder or Double Steps?  | Double Steps                                                          |
| Channels                 | Plain Ended Clay Channel Formers by<br>Hepworth, or similar approved. |
| Taper Pieces in channels | No                                                                    |

| Manhole Reference        | F3                                                                    |
|--------------------------|-----------------------------------------------------------------------|
| Manhole Type             | Type 4                                                                |
| MH Internal Dia          | 1050mm                                                                |
| Cover Level              | 136.620                                                               |
| Invert Level             | 135.270                                                               |
| Depth to Invert          | 1.350m                                                                |
| Depth to Soffit          | 1.200m                                                                |
| Inlet pipe dia           | 150Ø                                                                  |
| Outlet pipe dia          | 150Ø                                                                  |
| Cover Slab               | Heavy Duty                                                            |
| Cover Slab Opening       | 750 x 750mm                                                           |
| Cover Size               | 750 x 750mm                                                           |
| Cover Grade              | D400                                                                  |
| Ladder or Double Steps?  | Double Steps                                                          |
| Channels                 | Plain Ended Clay Channel Formers by<br>Hepworth, or similar approved. |
| Taper Pieces in channels | No                                                                    |

| Manhole Reference        | F4                                                                    |
|--------------------------|-----------------------------------------------------------------------|
| Manhole Type             | Type 4                                                                |
| MH Internal Dia          | 1200mm                                                                |
| Cover Level              | 136.214                                                               |
| Invert Level             | 134.864                                                               |
| Depth to Invert          | 1.350m                                                                |
| Depth to Soffit          | 1.200m                                                                |
| Inlet pipe dia 1         | 150Ø                                                                  |
| Inlet pipe dia 2         | 100Ø                                                                  |
| Outlet pipe dia          | 150Ø                                                                  |
| Cover Slab               | Heavy Duty                                                            |
| Cover Slab Opening       | 750 x 750mm                                                           |
| Cover Size               | 750 x 750mm                                                           |
| Cover Grade              | D400                                                                  |
| Ladder or Double Steps?  | Double Steps                                                          |
| Channels                 | Plain Ended Clay Channel Formers by<br>Hepworth, or similar approved. |
| Taper Pieces in channels | No                                                                    |

| Manhole Reference        | F5                                                                 |
|--------------------------|--------------------------------------------------------------------|
| Manhole Type             | Type 4                                                             |
| MH Internal Dia          | 1050mm                                                             |
| Cover Level              | 135.550                                                            |
| Invert Level             | 134.200                                                            |
| Depth to Invert          | 1.350m                                                             |
| Depth to Soffit          | 1.200m                                                             |
| Inlet pipe dia 1         | 150Ø                                                               |
| Inlet pipe dia 2         | 100Ø                                                               |
| Outlet pipe dia          | 150Ø                                                               |
| Cover Slab               | Heavy Duty                                                         |
| Cover Slab Opening       | 750 x 750mm                                                        |
| Cover Size               | 750 x 750mm                                                        |
| Cover Grade              | D400                                                               |
| Ladder or Double Steps?  | Double Steps                                                       |
| Channels                 | Plain Ended Clay Channel Formers by Hepworth, or similar approved. |
| Taper Pieces in channels | No                                                                 |

All Adoptable drainage shall be constructed in accordance with The Sewer Sector Guidance documents, United Utilities Standard details, and all corresponding approved drawings.

| Manhole Reference        | F6                                                                 |
|--------------------------|--------------------------------------------------------------------|
| Manhole Type             | Type 4                                                             |
| MH Internal Dia          | 1050mm                                                             |
| Cover Level              | 137.253                                                            |
| Invert Level             | 135.903                                                            |
| Depth to Invert          | 1.350m                                                             |
| Depth to Soffit          | 1.200m                                                             |
| Inlet pipe dia           | 100Ø                                                               |
| Outlet pipe dia          | 150Ø                                                               |
| Cover Slab               | Heavy Duty                                                         |
| Cover Slab Opening       | 750 x 750mm                                                        |
| Cover Size               | 750 x 750mm                                                        |
| Cover Grade              | D400                                                               |
| Ladder or Double Steps?  | Double Steps                                                       |
| Channels                 | Plain Ended Clay Channel Formers by Hepworth, or similar approved. |
| Taper Pieces in channels | Yes                                                                |
|                          |                                                                    |

| Manhole Reference        | F7                                                                 |
|--------------------------|--------------------------------------------------------------------|
| Manhole Type             | Type 4                                                             |
| MH Internal Dia          | 1200mm                                                             |
| Cover Level              | 136.879                                                            |
| Invert Level             | 135.529                                                            |
| Depth to Invert          | 1.350m                                                             |
| Depth to Soffit          | 1.200m                                                             |
| Inlet pipe dia 1         | 150Ø                                                               |
| Inlet pipe dia 2         | 100Ø                                                               |
| Outlet pipe dia          | 150Ø                                                               |
| Cover Slab               | Heavy Duty                                                         |
| Cover Slab Opening       | 750 x 750mm                                                        |
| Cover Size               | 750 x 750mm                                                        |
| Cover Grade              | D400                                                               |
| Ladder or Double Steps?  | Double Steps                                                       |
| Channels                 | Plain Ended Clay Channel Formers by Hepworth, or similar approved. |
| Taper Pieces in channels | No                                                                 |

| Manhole Reference        | F8                                                                 |
|--------------------------|--------------------------------------------------------------------|
| Manhole Type             | Type 4                                                             |
| MH Internal Dia          | 1050mm                                                             |
| Cover Level              | 135.886                                                            |
| Invert Level             | 134.536                                                            |
| Depth to Invert          | 1.350m                                                             |
| Depth to Soffit          | 1.200m                                                             |
| Inlet pipe dia           | 150Ø                                                               |
| Outlet pipe dia          | 150Ø                                                               |
| Cover Slab               | Heavy Duty                                                         |
| Cover Slab Opening       | 750 x 750mm                                                        |
| Cover Size               | 750 x 750mm                                                        |
| Cover Grade              | D400                                                               |
| Ladder or Double Steps?  | Double Steps                                                       |
| Channels                 | Plain Ended Clay Channel Formers by Hepworth, or similar approved. |
| Taper Pieces in channels | No                                                                 |

| Manhole Reference        | F9                                                                 |
|--------------------------|--------------------------------------------------------------------|
| Manhole Type             | Type 4                                                             |
| MH Internal Dia          | 1200mm                                                             |
| Cover Level              | 135.526                                                            |
| Invert Level             | 134.150                                                            |
| Depth to Invert          | 1.376m                                                             |
| Depth to Soffit          | 1.226m                                                             |
| Inlet pipe dia 1         | 150Ø                                                               |
| Inlet pipe dia 2         | 100Ø                                                               |
| Outlet pipe dia          | 150Ø                                                               |
| Cover Slab               | Heavy Duty                                                         |
| Cover Slab Opening       | 750 x 750mm                                                        |
| Cover Size               | 750 x 750mm                                                        |
| Cover Grade              | D400                                                               |
| Ladder or Double Steps?  | Double Steps                                                       |
| Channels                 | Plain Ended Clay Channel Formers by Hepworth, or similar approved. |
| Taper Pieces in channels | No                                                                 |