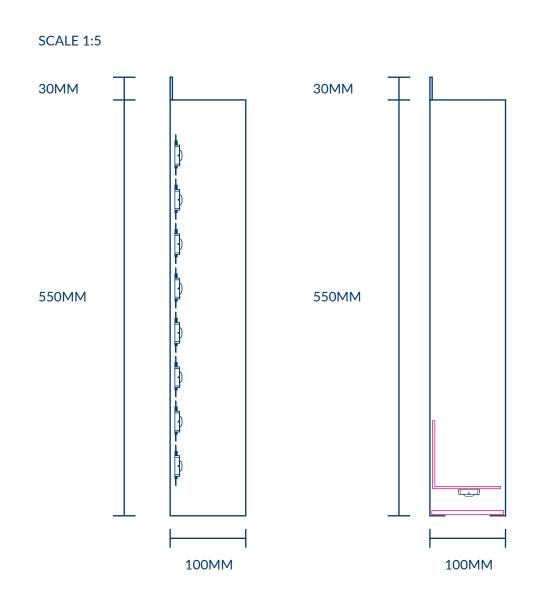

HEIGHT FROM GROUND LEVEL TO BOTTOM OF ADVERTISMENT: 2742MM APPROX

SIGNAGE PROJECTION FROM BUILDING: 100MM

**HEIGHT OF LOGO/TEXT: 375MM** 

**ILLUMINATION: YES** 

ILLUMIANTION METHOD: LED ILLUMINATION

ILLUMINATION VALUE: 300 cndl PER SQ.M