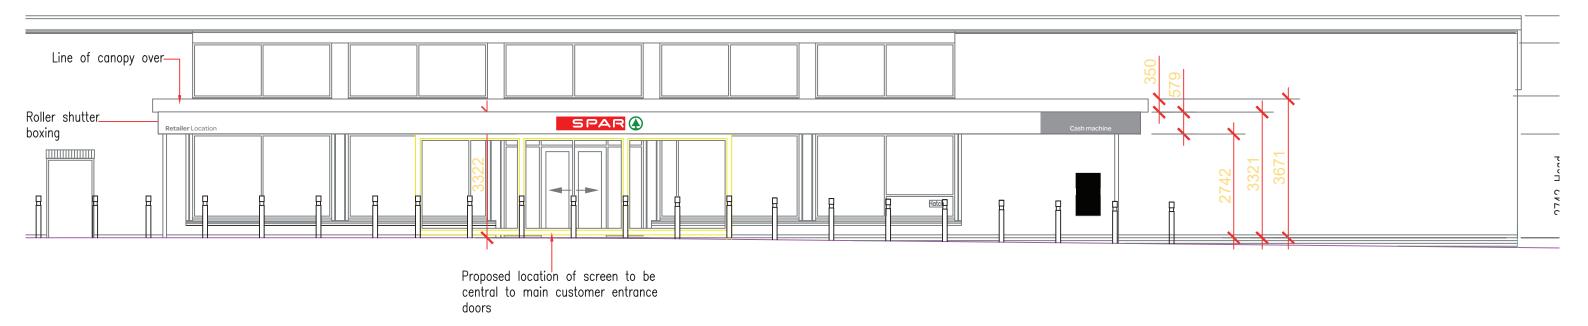

HEIGHT FROM GROUND LEVEL TO BOTTOM OF ADVERTISMENT: 2742MM APPROX

SIGNAGE PROJECTION FROM BUILDING: 100MM

**HEIGHT OF LOGO/TEXT: 375MM** 

**ILLUMINATION: YES** 

ILLUMIANTION METHOD: LED ILLUMINATION

ILLUMINATION VALUE: 300 cndl PER SQ.M