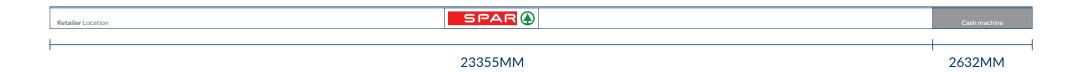

Date: 17-07-20

ITEM 1 SCALE 1:100 @ A3 (SPAR SECTION)

23355MM X 580MM X 60MM 2.5MM ALUMINIUM TRAY SIGN PAINTED RAL 9003 (SEMI GLOSS) WITH FRET CUT LOGO SECTION BACKED IN 5MM OPAL ACRYLIC C/W TRANSLUSCENT VINYLS APPLIED TO FACE C/W S/A GREY VINYL

ITEM 1 SCALE 1:100 @ A3 (CASH MACHINE)

2632MM X 580MM 2.5MM ALUMINIUM TRAY SIGN PAINTED RAL 7037 (SEMI GLOSS) WITH SELF ADHESIVE WHITE VINYL LETTERING APPLIED TO FACE C/W DOWNWARD FACING LED ILLUMINATION TO ILLUMINATE ATM SECTION