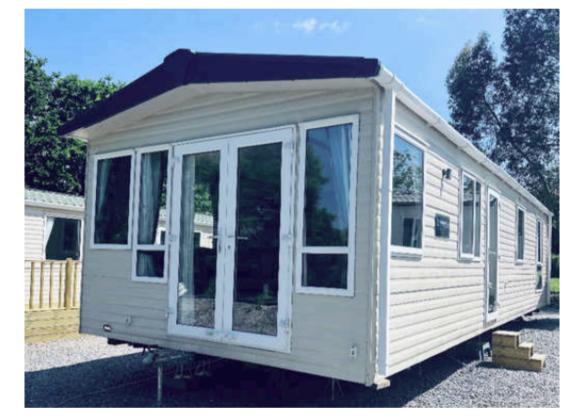

BK Bluebird 12x35ft static caravan – Example image
Dimentions 3.6m wideX10.6m lengthX3m height

ABI Sunningdale 12x35ft static caravan example image
Dimentions 3.6m wideX10.6m
lengthX3m height

Static caravans in situ