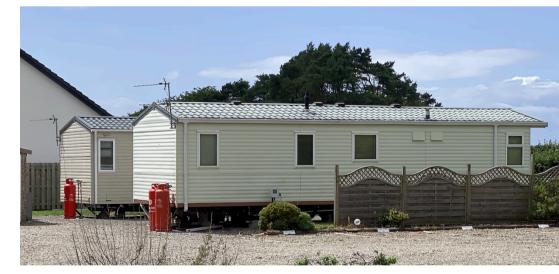

BK Bluebird 12x35ft static caravan – Example image
Dimentions 3.6m wideX10.6m lengthX3m height

ABI Sunningdale 12x35ft static caravan example image
Dimentions 3.6m wideX10.6m
lengthX3m height

Static caravans in situ