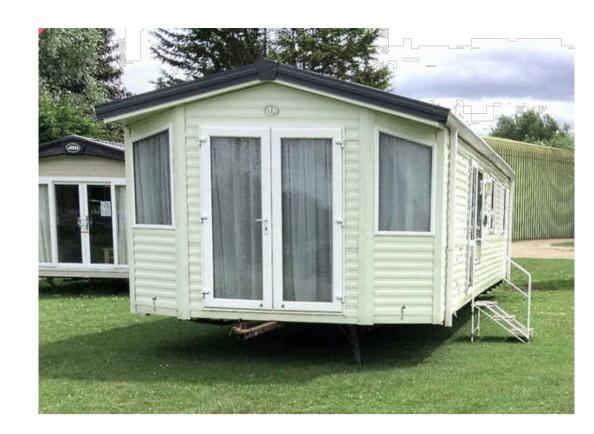

BK Bluebird 12x35ft static caravan – Example image
Dimentions 3.6m wideX10.6m lengthX3m height

ABI Sunningdale 12x35ft static caravan example image
Dimentions 3.6m wideX10.6m
lengthX3m height

Static caravans in situ