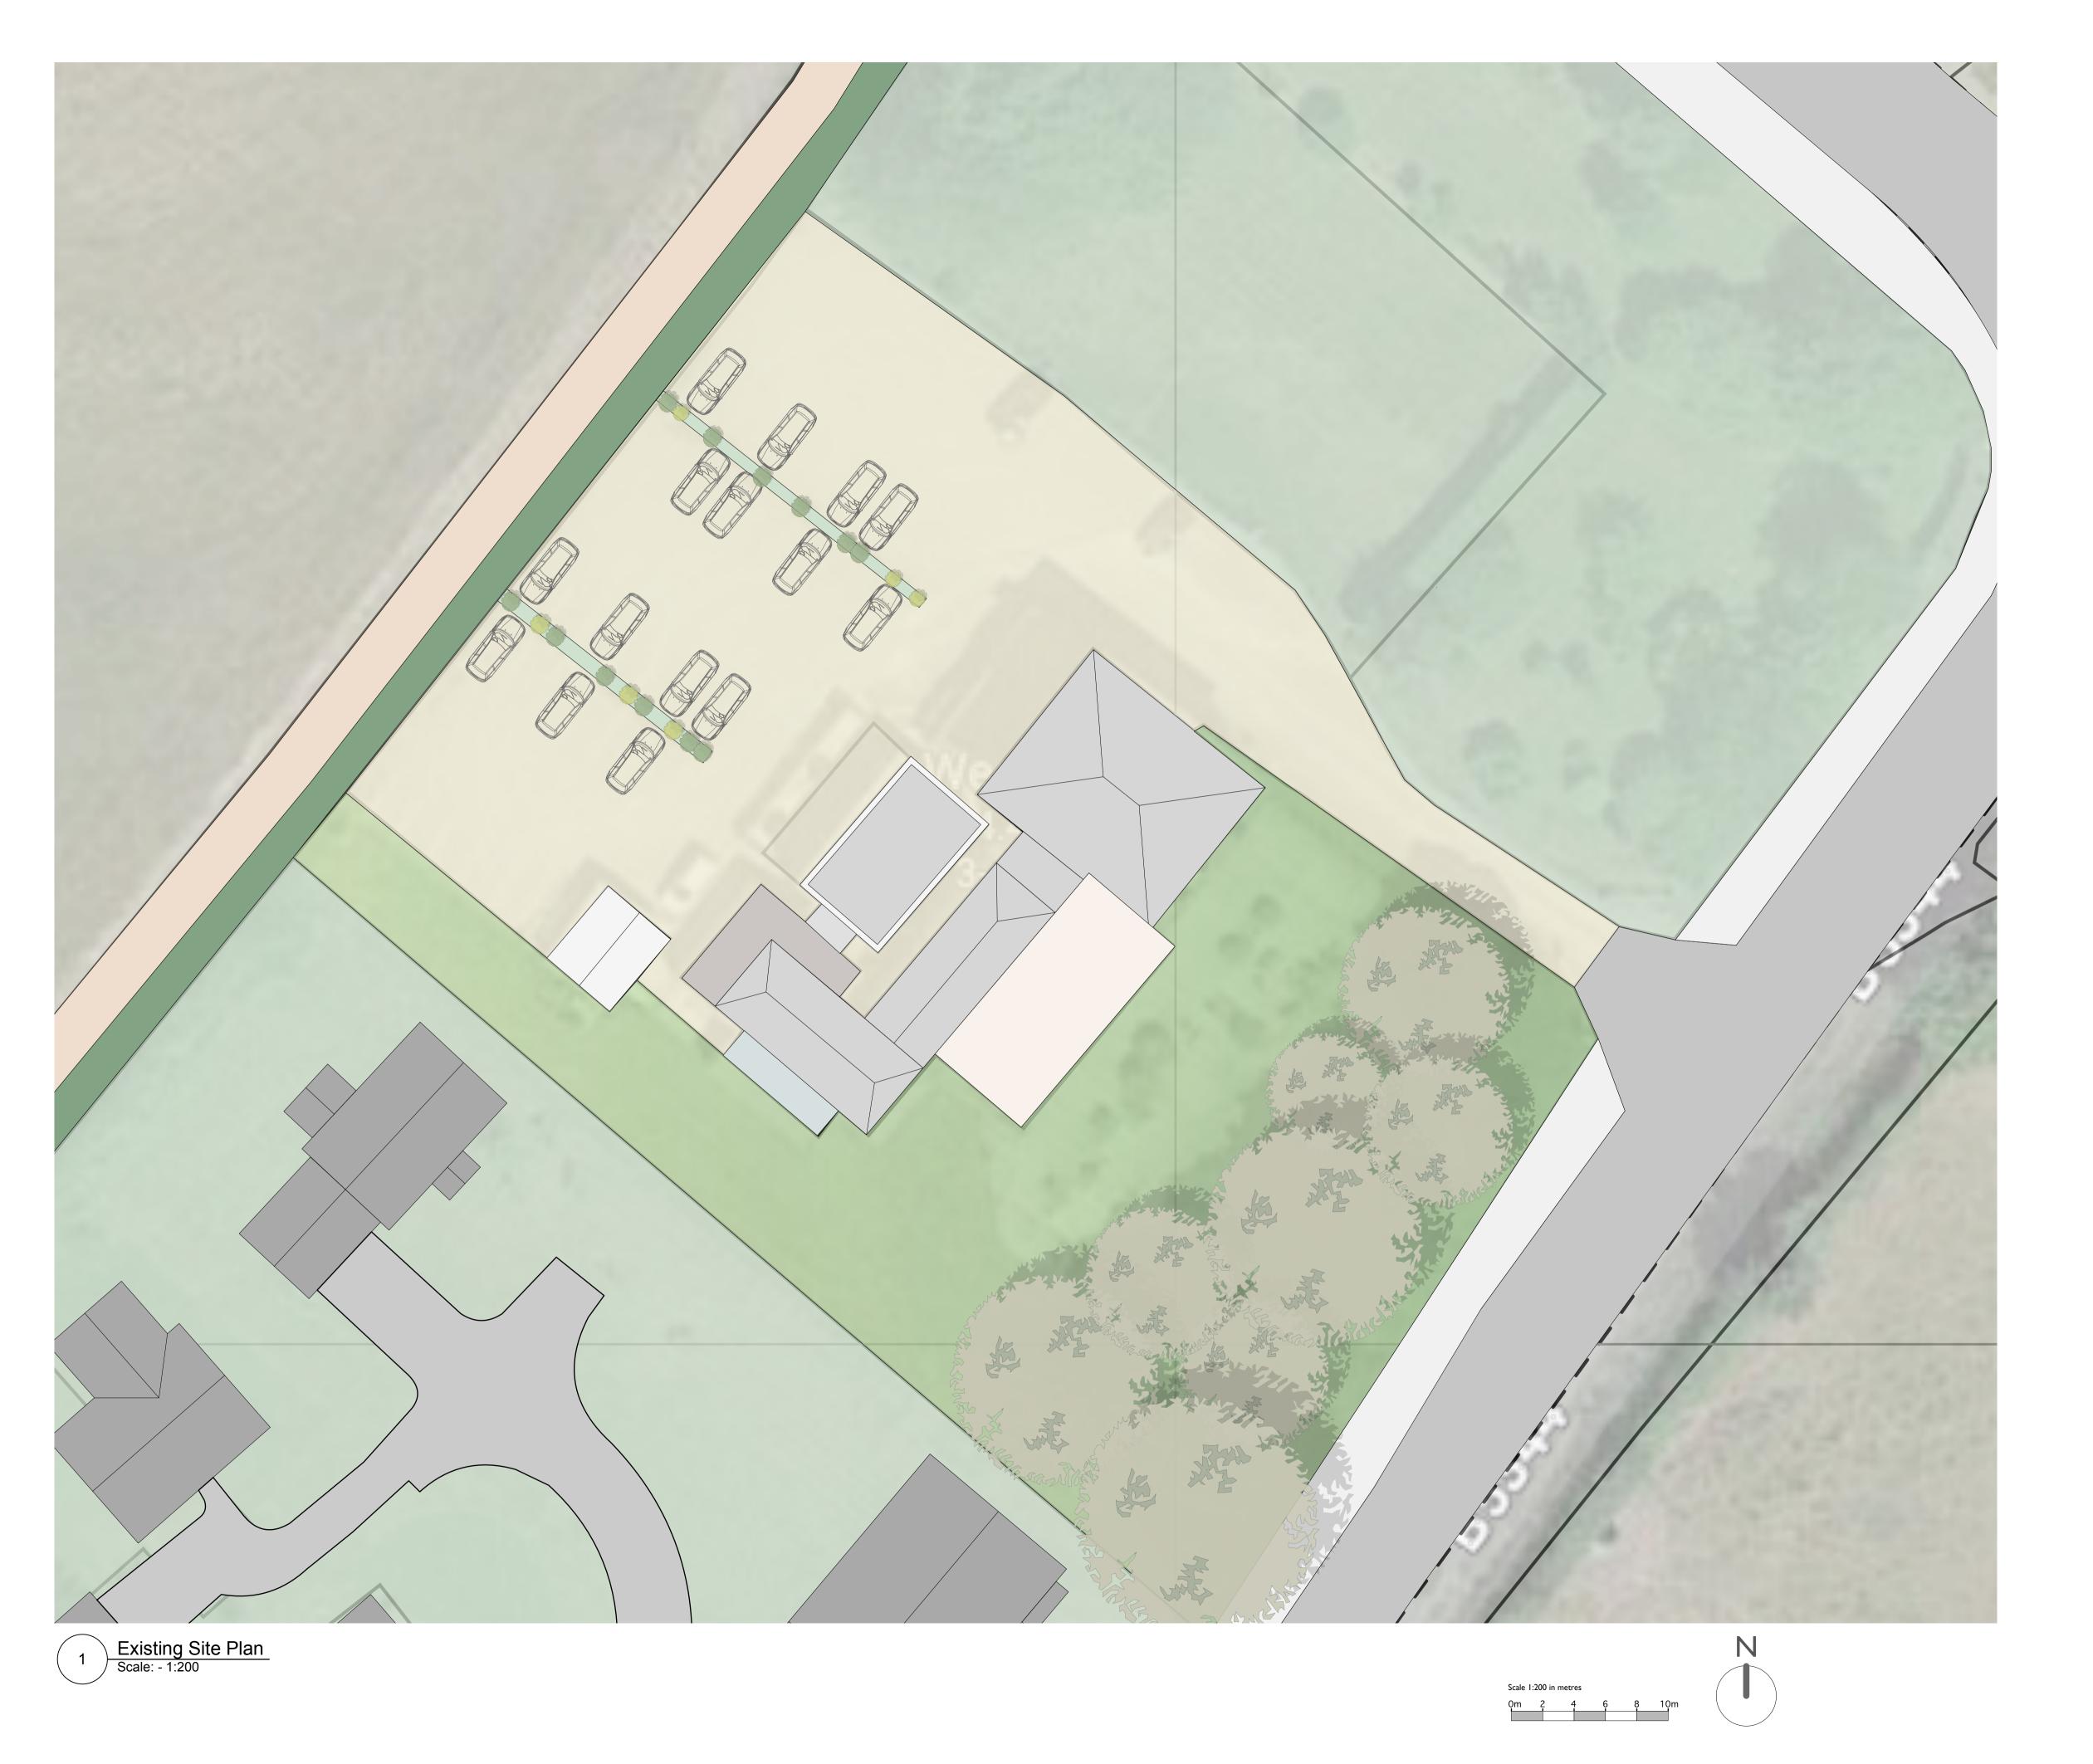

## project HAVERIGG STATIC CARAVAN

Existing Site Plan

| drawing titl | e           |       |                        |             |
|--------------|-------------|-------|------------------------|-------------|
| drwg. no.    | 6302/b/b/01 |       | <sub>date</sub> Jun-23 | rev -       |
| scale        | 1:200       | @ A1L | drawn by -             | checked by- |