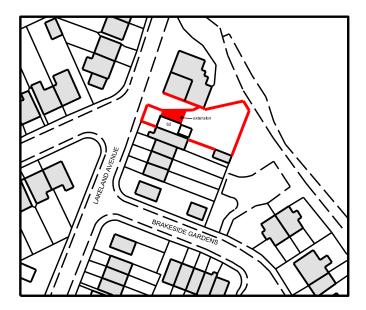

| SCALE 0 25m 50m 75m                                                                            | 100m 150m 200m                                                                                                |
|------------------------------------------------------------------------------------------------|---------------------------------------------------------------------------------------------------------------|
| Client Mr J. Jones<br>Job Title Proposed side extension to<br>62 Brakeside Gardens, Whitehaven | Scale:1:1250 @ A4Richard J LindsayDate:Drawn:2 Calva Housefeb 2020Workington                                  |
| Drawing Title<br>Location plan                                                                 | Job No: Drwg No: Rev: C14 1DE   219 01012 02 email: richard46@aim.com   Mob : 07921 949618 Mob : 07921 949618 |