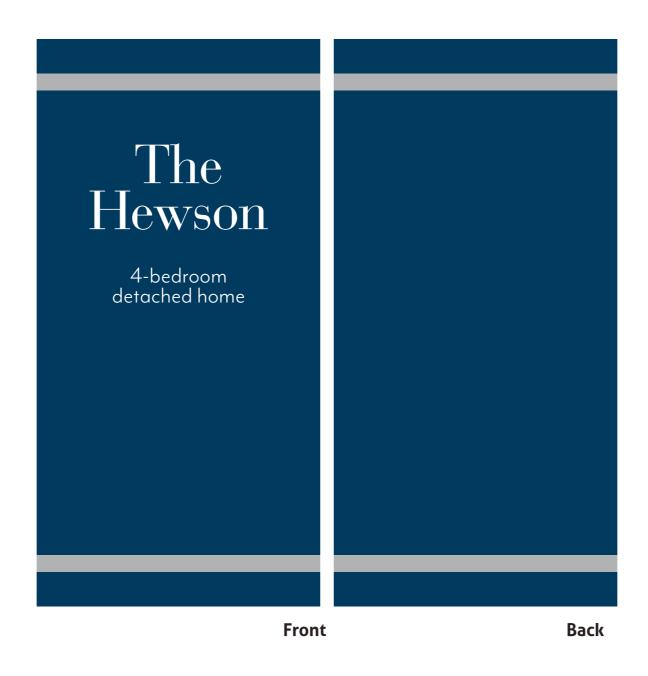

| Client      | Job No. | ltem | Draft |
|-------------|---------|------|-------|
| Story Homes | 61729   | 5    | 1     |

Front Back

1 No. 900mm x 1200mm Digitally printed Aluminium composite assembly having a clear protective over-laminate, internal sub-frame to be of timber construction.