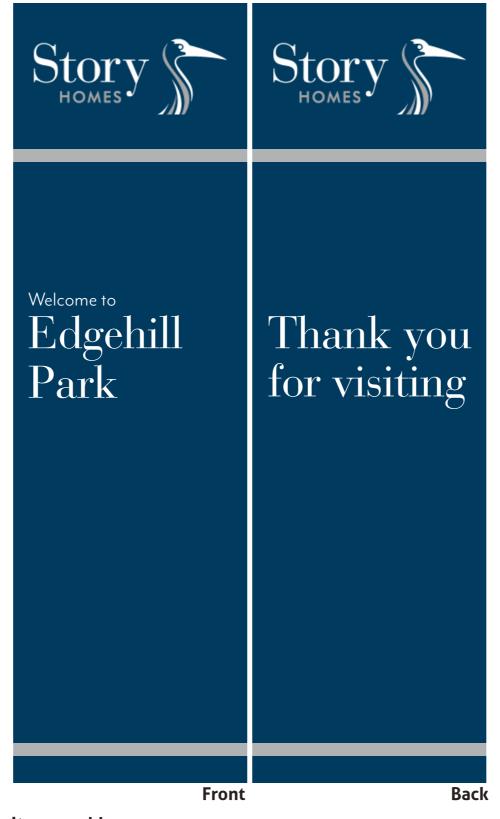

| Client      | Job No. | ltem | Draft |
|-------------|---------|------|-------|
| Story Homes | 61729   | 9    | 1     |

Front Back

1 No. 800mm x 1200mm Digitally printed Aluminium composite assembly having a clear protective over-laminate, internal sub-frame to be of timber construction.