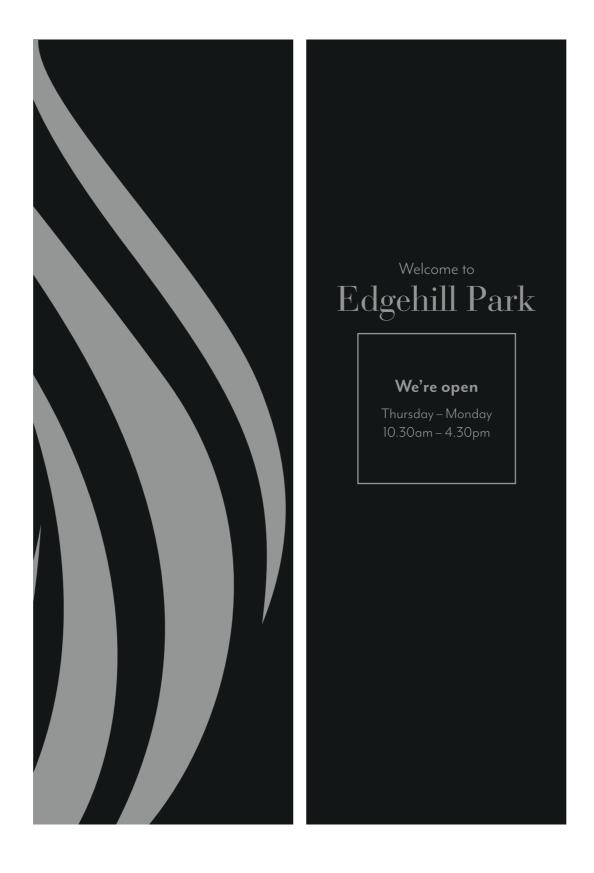

1 No. 1200mm x 4000mm Digitally printed Aluminium composite assembly having a clear protective over-laminate, internal sub-frame to be of timber construction.

Tel: 01228 541456
Email: design@grafixsigns.co.uk