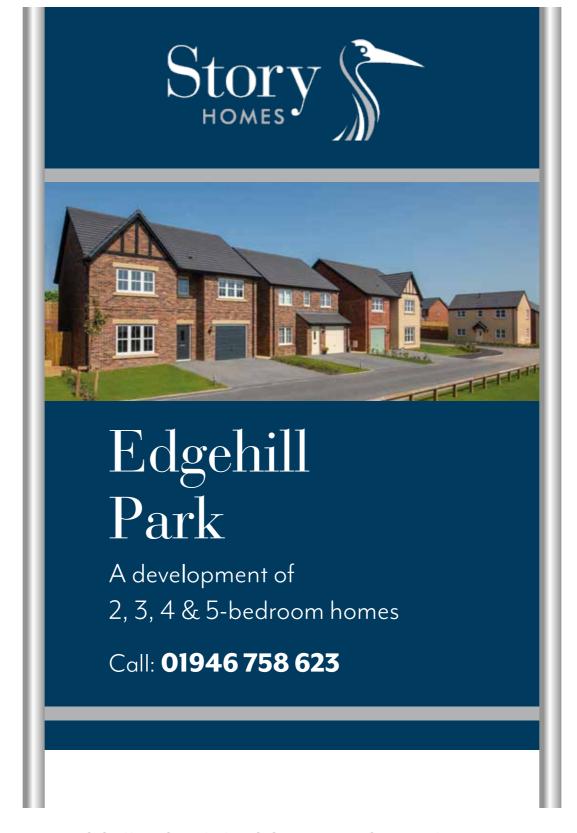

1 No. V-Board assembly, comprising of 2 No. 2000mm x 3000mm Digitally printed Aluminium composite panels complete with a clear protective gloss over-laminate, fixed using 3 No. 89mm Diameter Steel posts. Panels to be installed in a 'V' Formation with posts to each side of panel.