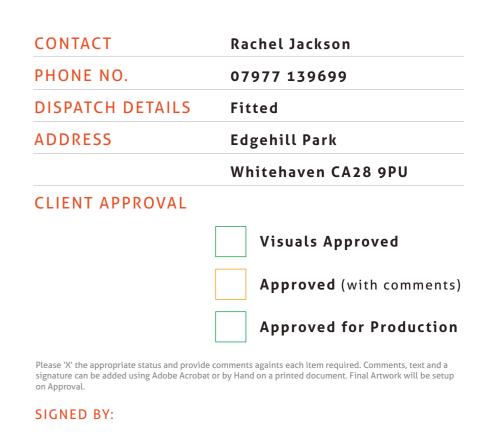

| Draft | Date     | Drawn by   | Fonts                     |
|-------|----------|------------|---------------------------|
| 1     | 10.08.23 | Simon Reed | Mr Eaves<br>BauerBodni BT |

Tel: 01228 541456

Uranx

SIGNMAKERS

This drawing/design is the property of Grafix Signmakers Limited. It is to be used between themselves and the client and any reproduction without written permission is strictly prohibited.
All dimensions are in Millimetres (mm) and within "3mm Unless otherwise specified. All written sizes are shown as Width x Height x Depth (WxHxD) and are scaled @A3. Do not scale from drawing.



1 No. V-Board assembly, comprising of 2 No. 2000mm x 3000mm Digitally printed Aluminium composite panels complete with a clear protective gloss over-laminate, fixed using 3 No. 89mm Diamete