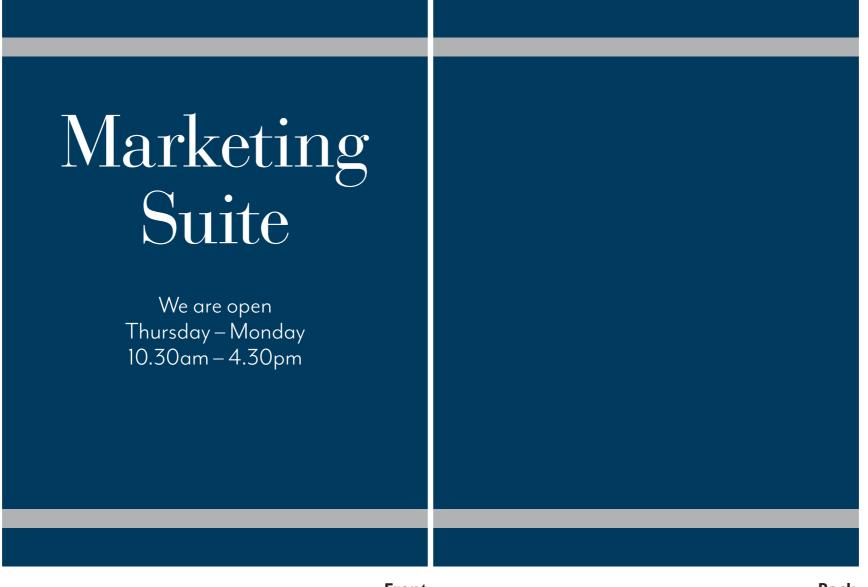

## Marketing Suite

Fret cut Aluminium composite lettering

Tel: 01228 541456

| Client      | Job No. | ltem | Draft |
|-------------|---------|------|-------|
| Story Homes | 61729   | 8    | 1     |

1 No. 600mm x 1200mm Digitally printed Aluminium composite assembly having a clear protective over-laminate, internal sub-frame to be of timber construction.