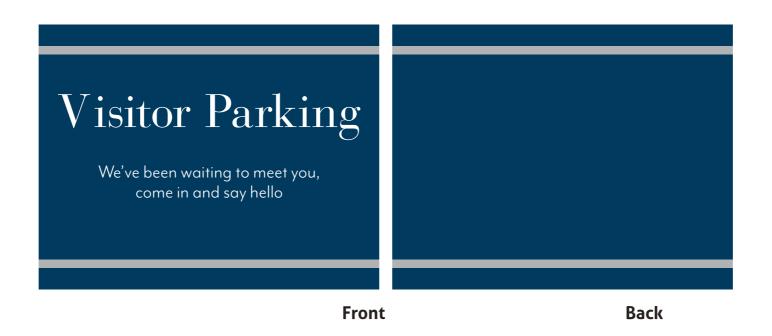

| Client      | Job No. | ltem | Draft |
|-------------|---------|------|-------|
| Story Homes | 61729   | 11   | 1     |

1 No. 900mm x 700mm Digitally printed Aluminium composite assembly having a clear protective over-laminate, internal sub-frame to be of timber construction.