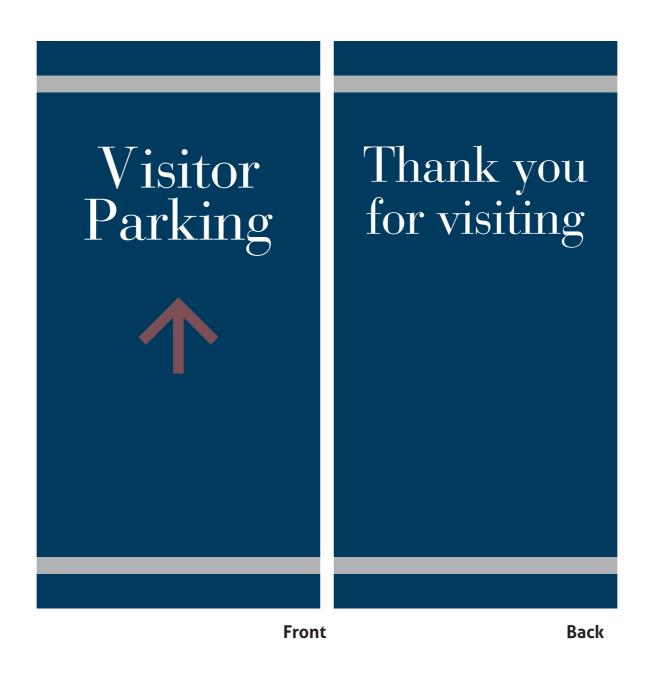

| Client      | Job No. | ltem | Draft |
|-------------|---------|------|-------|
| Story Homes | 61729   | 11   | 1     |

1 No. 900mm x 700mm Digitally printed Aluminium composite assembly having a clear protective over-laminate, internal sub-frame to be of timber construction.