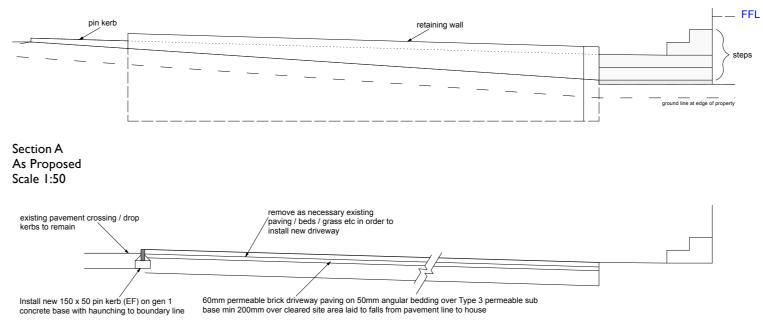

Section B As Proposed Scale 1:50

SUMMARY:

Fencing and kerb at front of property removed. Area highlighted in red to be levelled and paved with permeable paving.

Retaining wall to be built to enable levelling, with banking built up along the side.