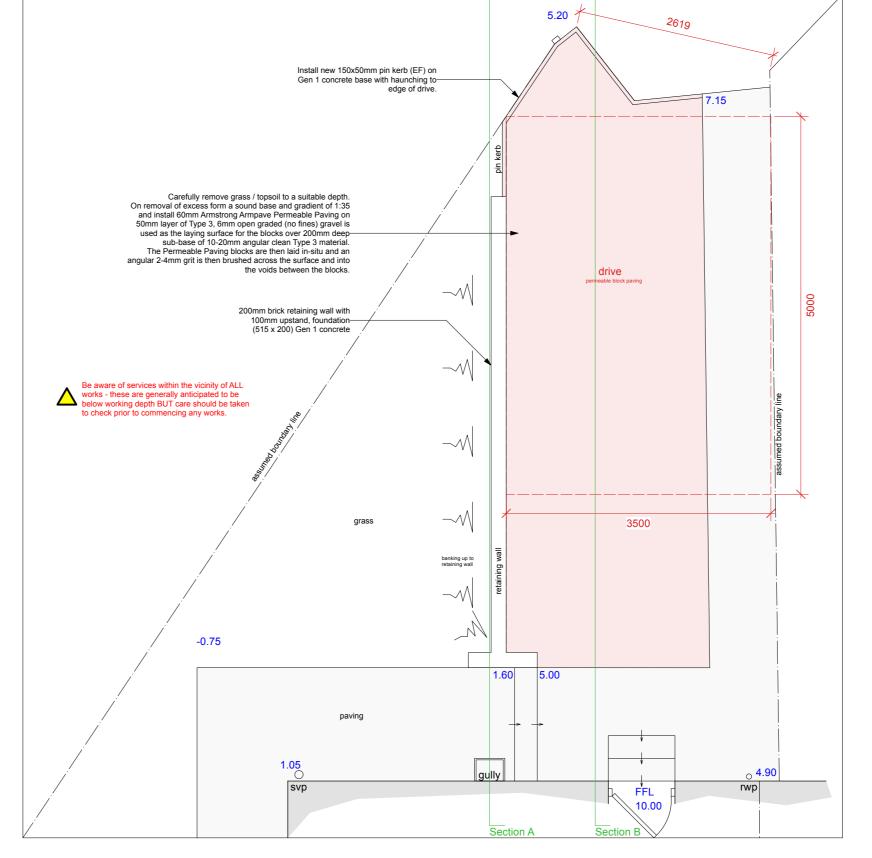

Section B As Proposed Scale 1:50

SUMMARY:

Fencing and kerb at front of property removed. Area highlighted in red to be levelled and paved with permeable paving.

Retaining wall to be built to enable levelling, with banking built up along the side.