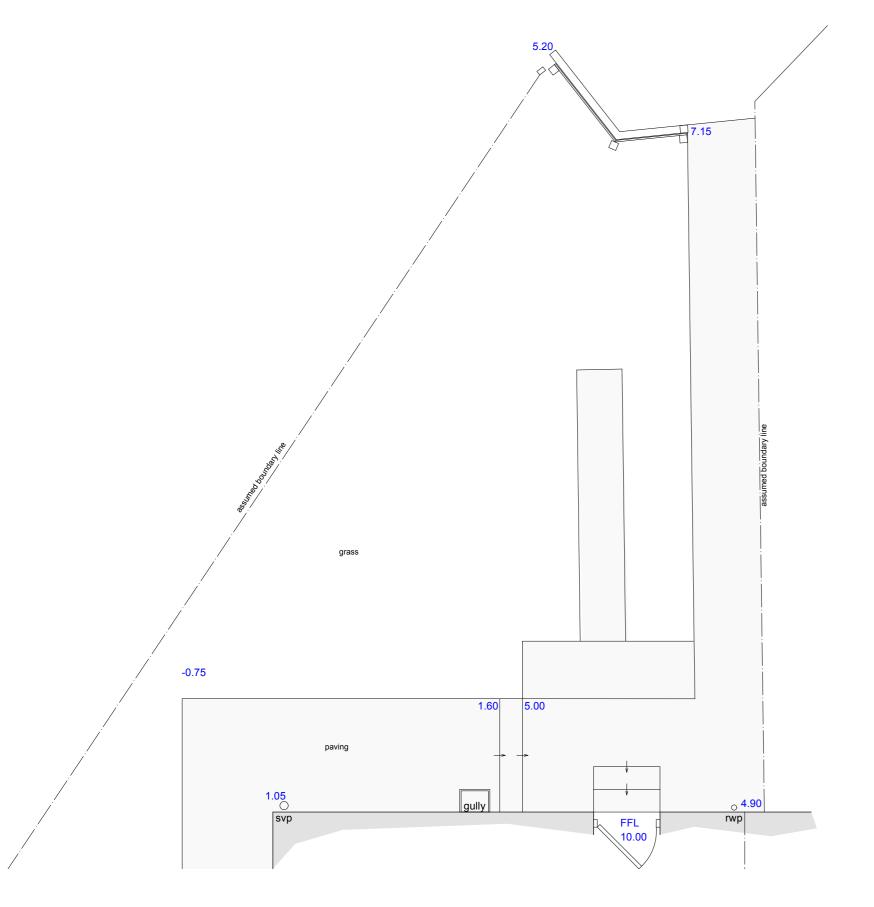

Section B As Proposed Scale 1:50

SUMMARY:

Fencing and kerb at front of property removed. Area highlighted in red to be levelled and paved with permeable paving.

Retaining wall to be built to enable levelling, with banking built up along the side.

Block Plan Scale 1:500

Location Plan Scale 1:1250

Plan As Proposed Scale 1:50

Image 1:6 Thornfield Close

Image 2: Existing Entrance to 6 Thornfield Close

All dimensions to be checked on site. All dimensions in millimetres unless stated otherwise.