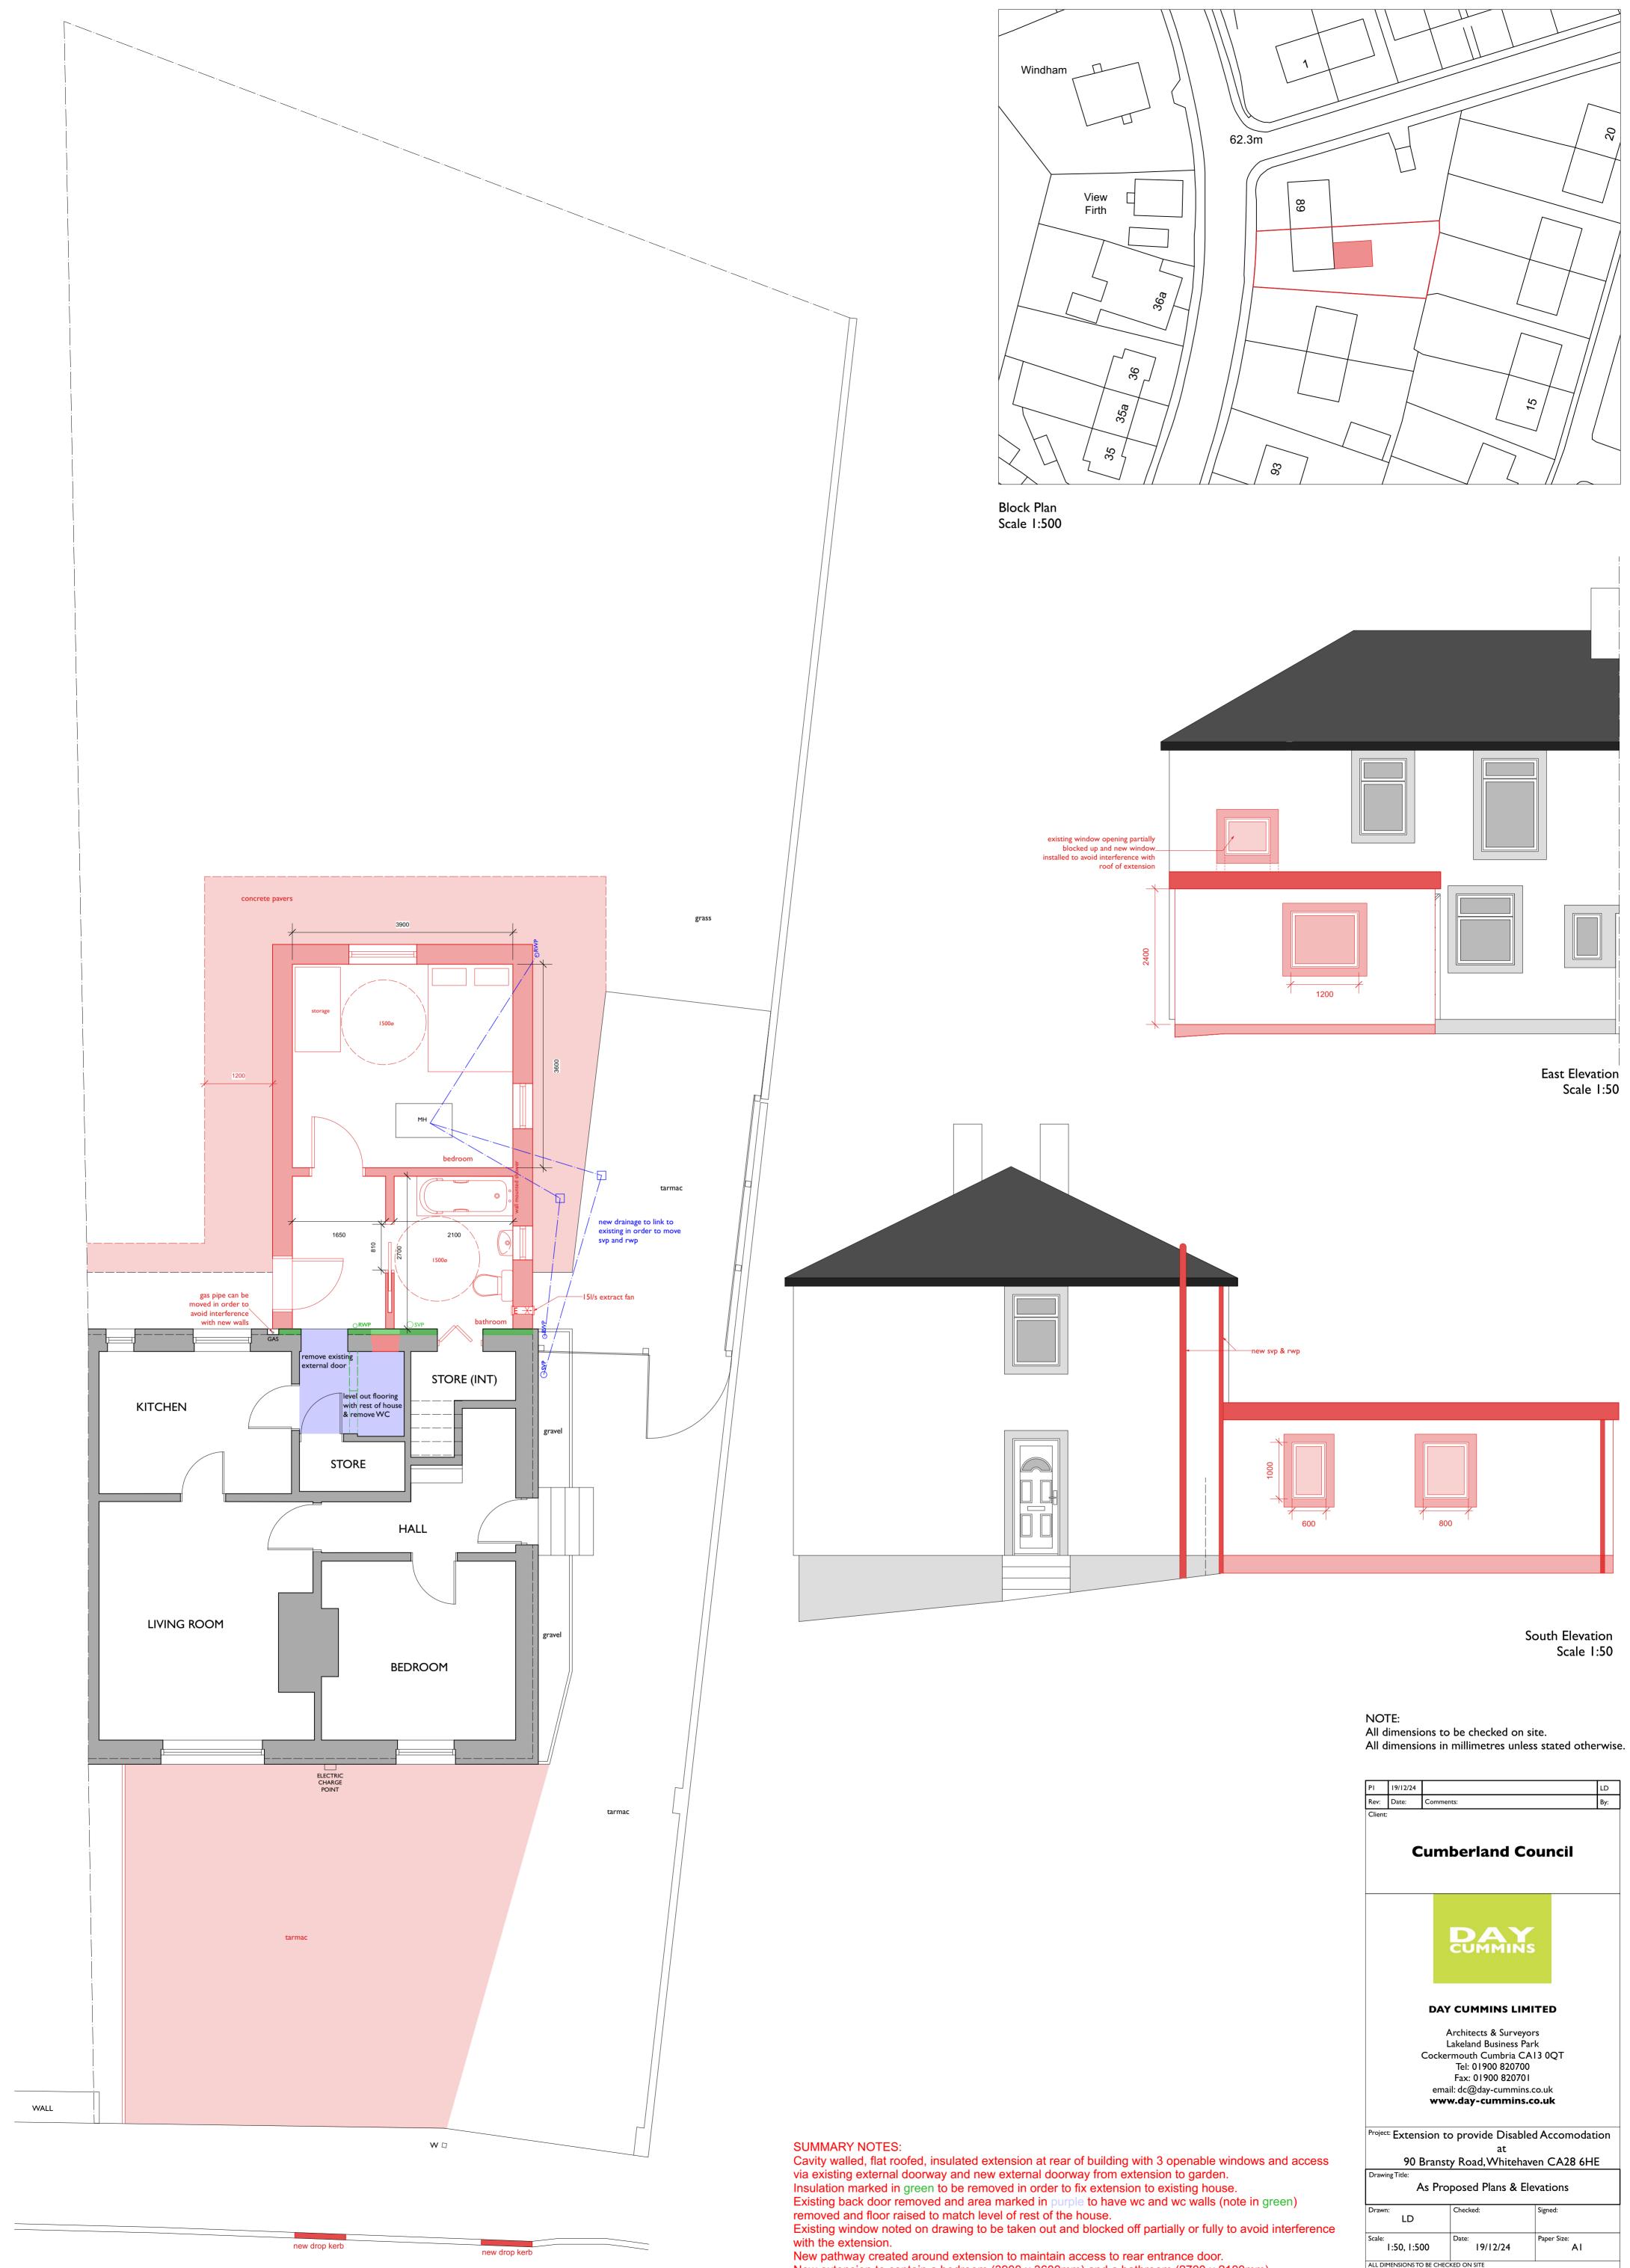

Ground Floor Plan Scale 1:50

New pathway created around extension to maintain access to rear entrance door. New extension to contain a bedroom (3900 x 3600mm) and a bathroom (2700 x 2100mm). External storage room to become internal storage accessed via bathroom. Existing SVP and RWP to be moved to new location tbc. Driveway area to be extended and a drob kerb installed to provide better access.