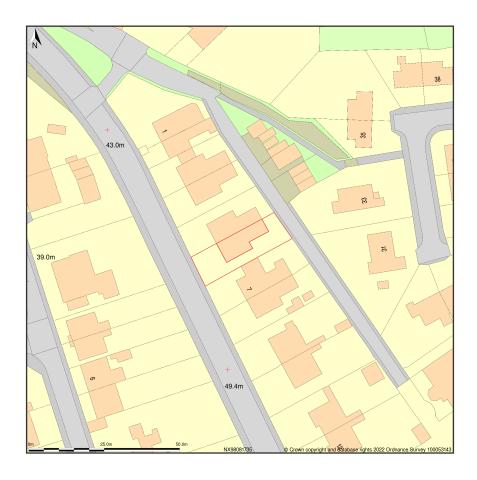

## 6, Inkerman Terrace, Whitehaven, Cumbria, CA28 7TY

Location Plan shows area bounded by: 298018.29, 517288.31 298159.71, 517429.73 (at a scale of 1:1250), OSGridRef: NX98081735. The representation of a road, track or path is no evidence of a right of way. The representation of features as lines is no evidence of a property boundary.