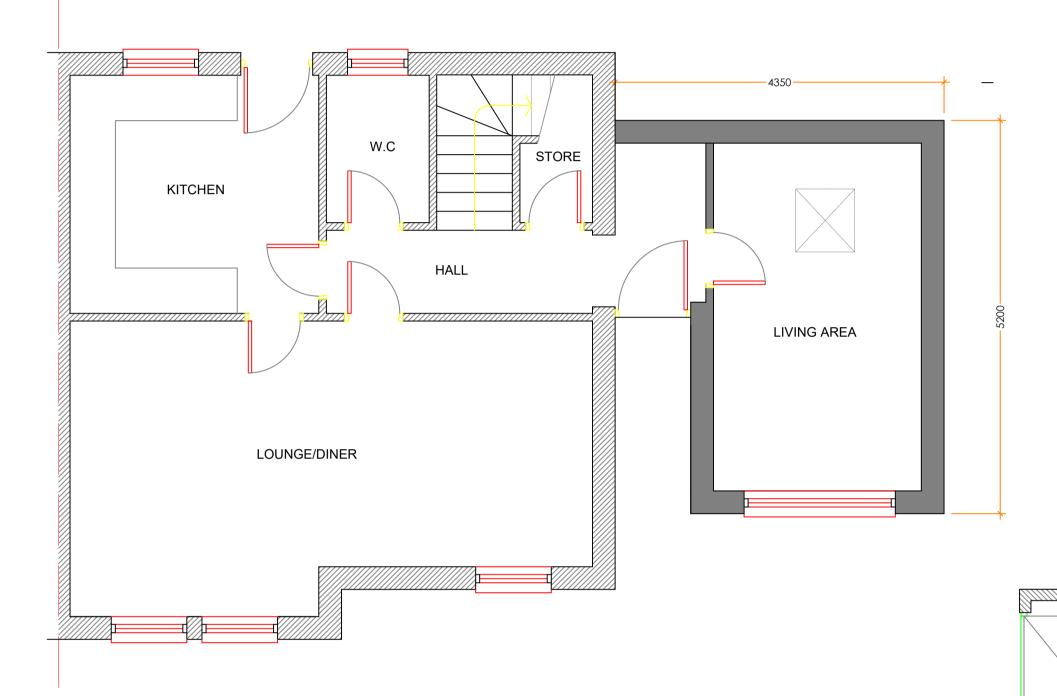

0 2.5m 1:50 \_\_\_\_\_ 5m

PROPOSED GROUND FLOOR PLAN

 $04^{\text{PROPOSED FLOOR PLANS}}_{\text{SCALE 1:50 @ A1}}$ 

NOTES:

All dimensions to be checked on site.
Any discrepancies to be reported back to CR Design Services.

| DRAWING NO | DATE             | DRAWING              | PROJECT                                       |
|------------|------------------|----------------------|-----------------------------------------------|
| 1616-04    | 04.08.21         | PROPOSED FLOOR PLANS | 5 GAMERIGGS ROAD                              |
| DRAWN      | SCALE            |                      | WHITEHAVEN<br>CA28 9RA                        |
| JJ         | 1:50 @ A1        |                      |                                               |
|            | 1616-04<br>DRAWN | DRAWN SCALE          | 1616-0404.08.21PROPOSED FLOOR PLANSDRAWNSCALE |