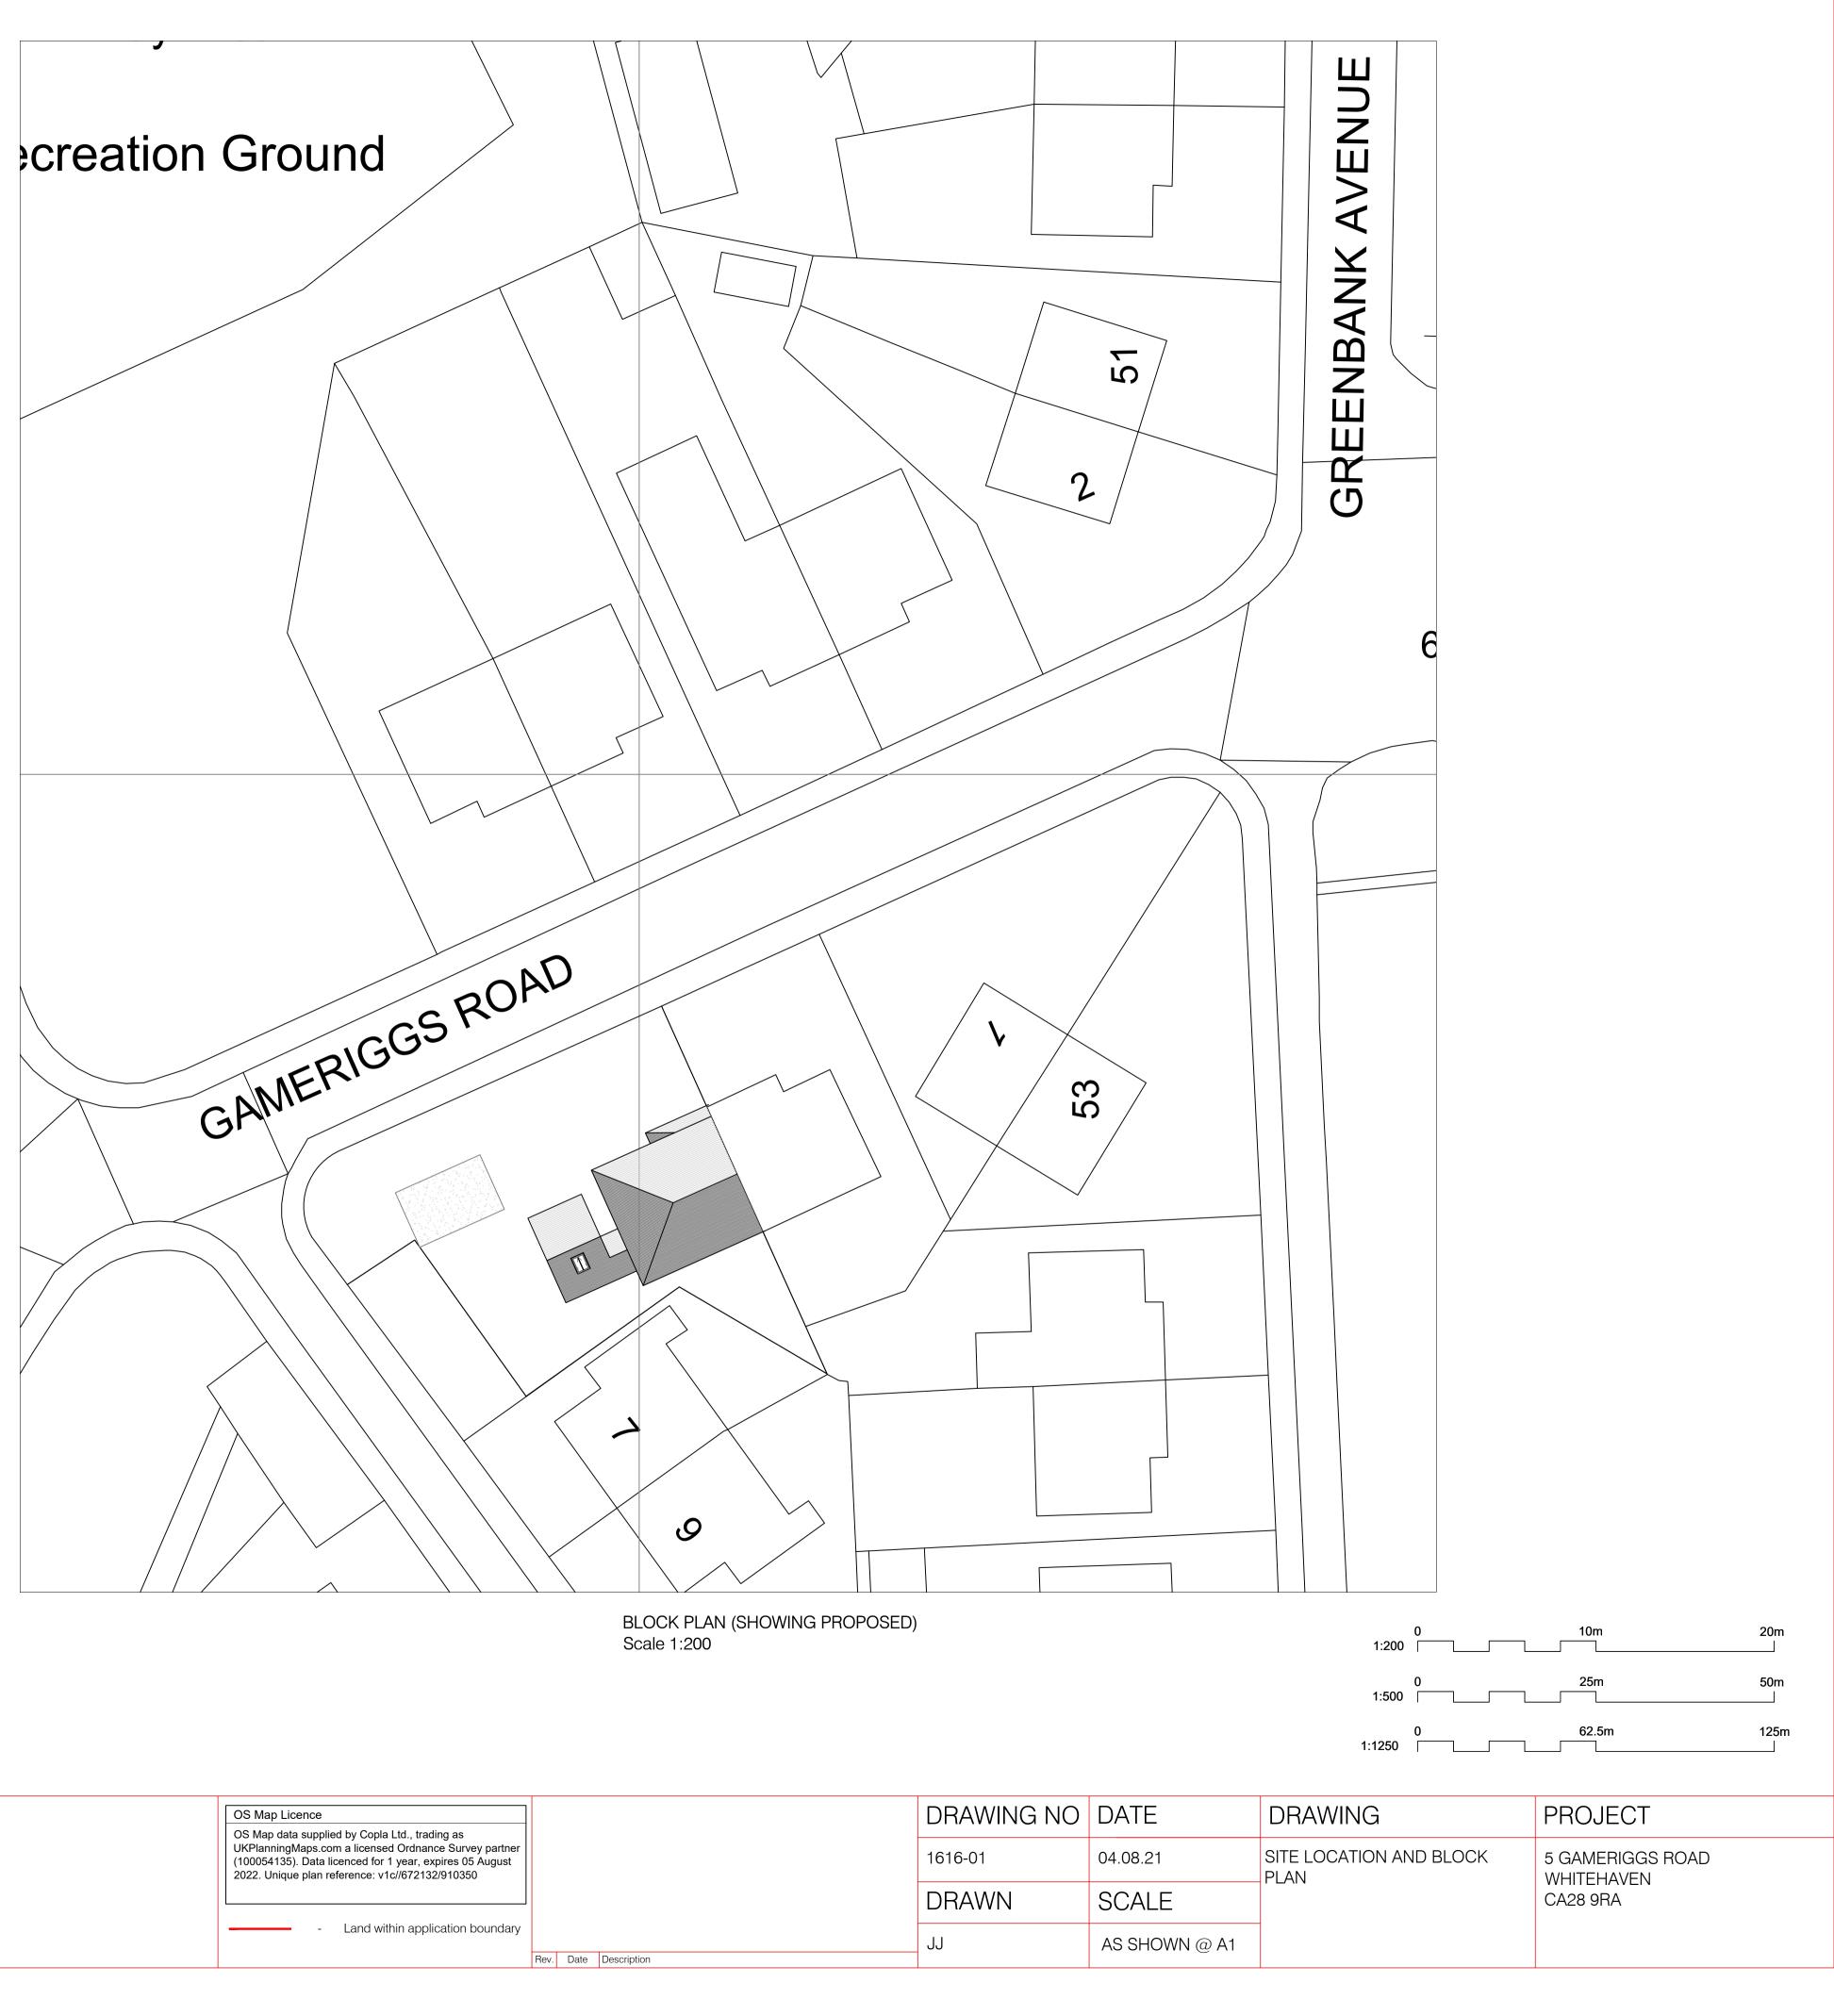

SITE LOCATION Scale 1:1250

SITE LOCATION Scale 1:500

 $01 \text{ SITE LOCATION AND BLOCK PLAN} \\ \text{SCALE AS SHOWN } @ \text{A1} \\ \end{array}$ 

₩

NOTES: All dimensions to be checked on site.
Any discrepancies to be reported back to CR Design Services.

| OS Map Licence                                                                                                                                                                                                         |      |      |             |  | DRAWING NO | DAT     |
|------------------------------------------------------------------------------------------------------------------------------------------------------------------------------------------------------------------------|------|------|-------------|--|------------|---------|
| OS Map data supplied by Copla Ltd., trading as<br>UKPlanningMaps.com a licensed Ordnance Survey partner<br>(100054135). Data licenced for 1 year, expires 05 August<br>2022. Unique plan reference: v1c//672132/910350 |      |      |             |  | 1616-01    | 04.08.2 |
|                                                                                                                                                                                                                        |      |      |             |  | DRAWN      | SCA     |
| - Land within application boundary                                                                                                                                                                                     | Pou  | Data | Description |  | JJ         | AS SH   |
|                                                                                                                                                                                                                        | Rev. | Date | Description |  |            |         |

The Garage is to be Dismantle & Reconstructed to the Right of the new Construction.