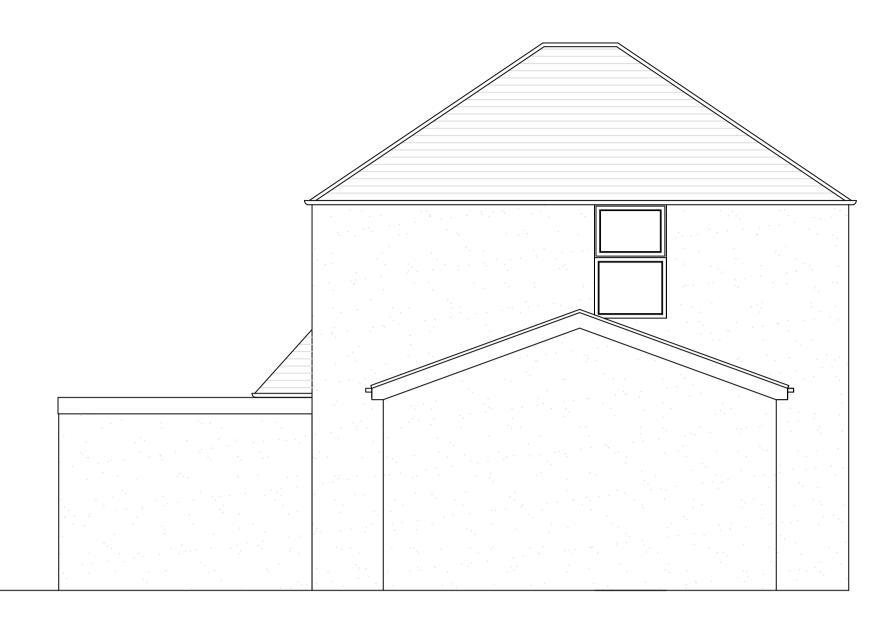

EXISTING SIDE ELEVATION

## EXISTING SIDE ELEVATION

|                       | DRAWING NO | DATE      | DRAWING             | PROJECT                        |
|-----------------------|------------|-----------|---------------------|--------------------------------|
|                       | 1616-03    | 04.08.21  | EXISTING ELEVATIONS | 5 GAMERIGGS ROAD<br>WHITEHAVEN |
|                       | DRAWN      | SCALE     |                     | CA28 9RA                       |
| Rev. Date Description | JJ         | 1:50 @ A1 |                     |                                |