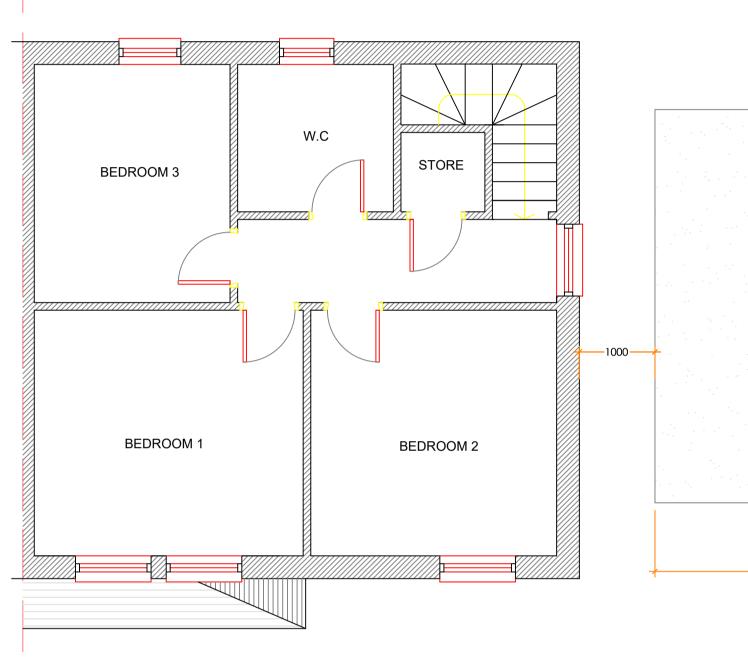

# PROPOSED FIRST FLOOR PLAN

-4350-----

0 2.5m 1:50 \_\_\_\_\_ 5m

PROPOSED FRONT ELEVATION