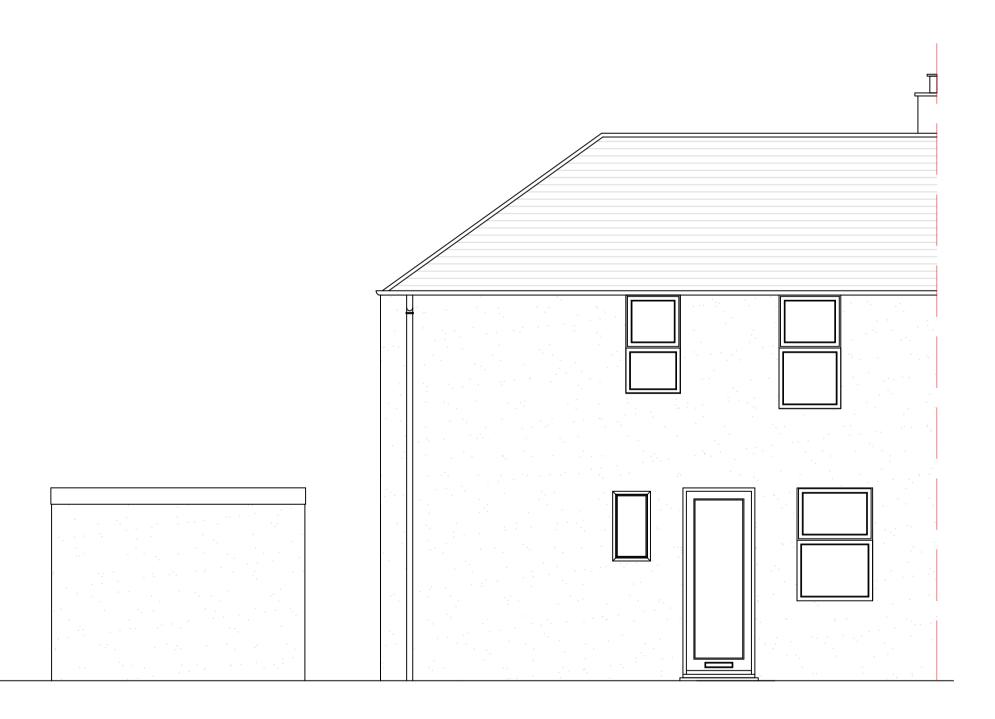

5m

EXISTING FRONT ELEVATION

EXISTING BACK ELEVATION

 $03^{\text{EXISTING ELEVATIONS}}_{\text{SCALE 1:50} @ \text{A1}}$ 

NOTES:

All dimensions to be checked on site.
Any discrepancies to be reported back to CR Design Services.

EXISTING SIDE ELEVATION

## EXISTING SIDE ELEVATION

|                       | DRAWING NO | DATE      | DRAWING             | PROJECT                        |
|-----------------------|------------|-----------|---------------------|--------------------------------|
|                       | 1616-03    | 04.08.21  | EXISTING ELEVATIONS | 5 GAMERIGGS ROAD<br>WHITEHAVEN |
|                       | DRAWN      | SCALE     |                     | CA28 9RA                       |
| Rev. Date Description | JJ         | 1:50 @ A1 |                     |                                |