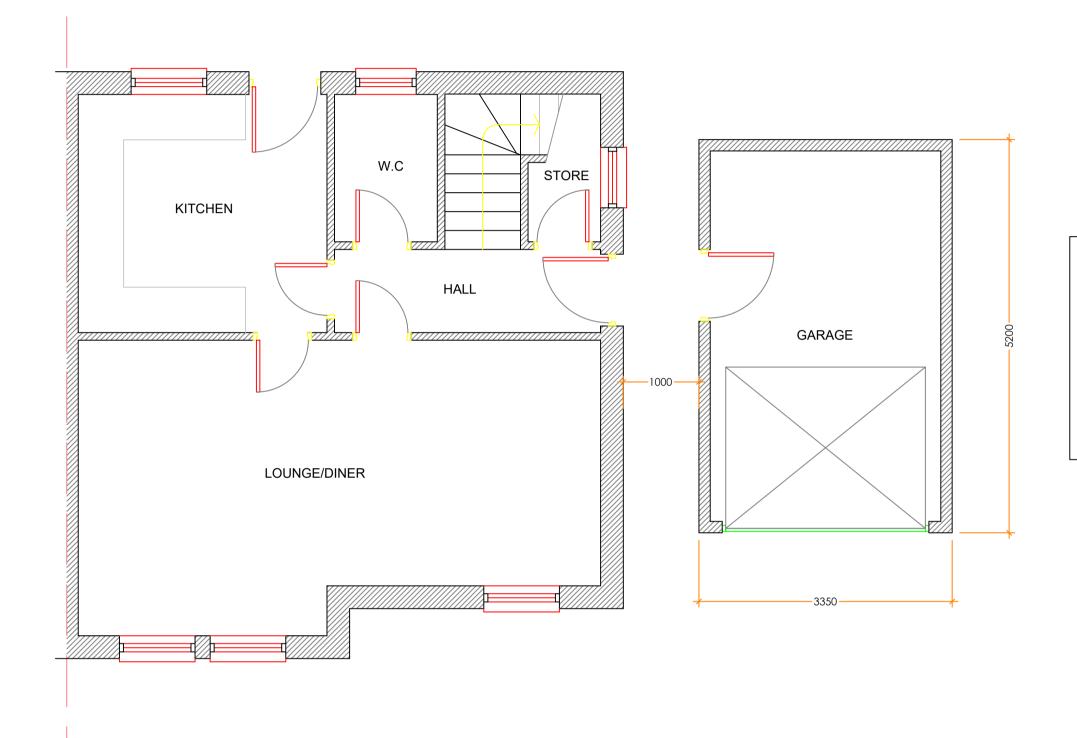

EXISTING GROUND FLOOR PLAN

02 EXISTING FLOOR PLANS SCALE 1:50 @ A1

All dimensions to be checked on site.
Any discrepancies to be reported back to CR Design Services.

The Existing Garage is Constructed of Pre-cast Sectional cement Slabs, with a corrugated Cement Sheeting Roof