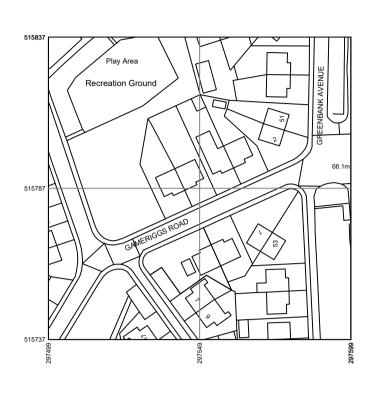

SITE LOCATION Scale 1:1250

SITE LOCATION Scale 1:500

 $01 \text{ SITE LOCATION AND BLOCK PLAN} \\ \text{SCALE AS SHOWN } @ \text{A1} \\ \end{array}$ 

₩

NOTES: All dimensions to be checked on site.
Any discrepancies to be reported back to CR Design Services.

| OS Map Licence                                                                                                                                                                                                         |      |      |             |  | DRAWING NO | DAT     |
|------------------------------------------------------------------------------------------------------------------------------------------------------------------------------------------------------------------------|------|------|-------------|--|------------|---------|
| OS Map data supplied by Copla Ltd., trading as<br>UKPlanningMaps.com a licensed Ordnance Survey partner<br>(100054135). Data licenced for 1 year, expires 05 August<br>2022. Unique plan reference: v1c//672132/910350 |      |      |             |  | 1616-01    | 04.08.2 |
|                                                                                                                                                                                                                        |      |      |             |  | DRAWN      | SCA     |
| - Land within application boundary                                                                                                                                                                                     | Pou  | Data | Description |  | JJ         | AS SH   |
|                                                                                                                                                                                                                        | Rev. | Date | Description |  |            |         |