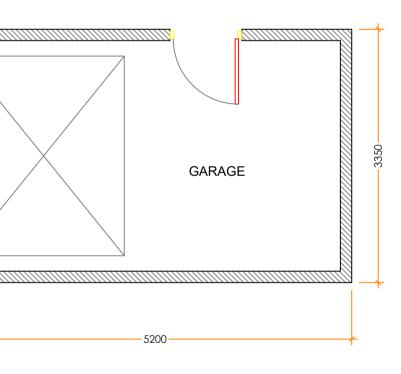

EXISTING GROUND FLOOR PLAN

02 EXISTING FLOOR PLANS SCALE 1:50 @ A1

All dimensions to be checked on site.
Any discrepancies to be reported back to CR Design Services.

The Existing Garage is Constructed of Pre-cast Sectional cement Slabs, with a corrugated Cement Sheeting Roof

The Garage is to be Dismantle & Reconstructed to the Right of the new Construction.