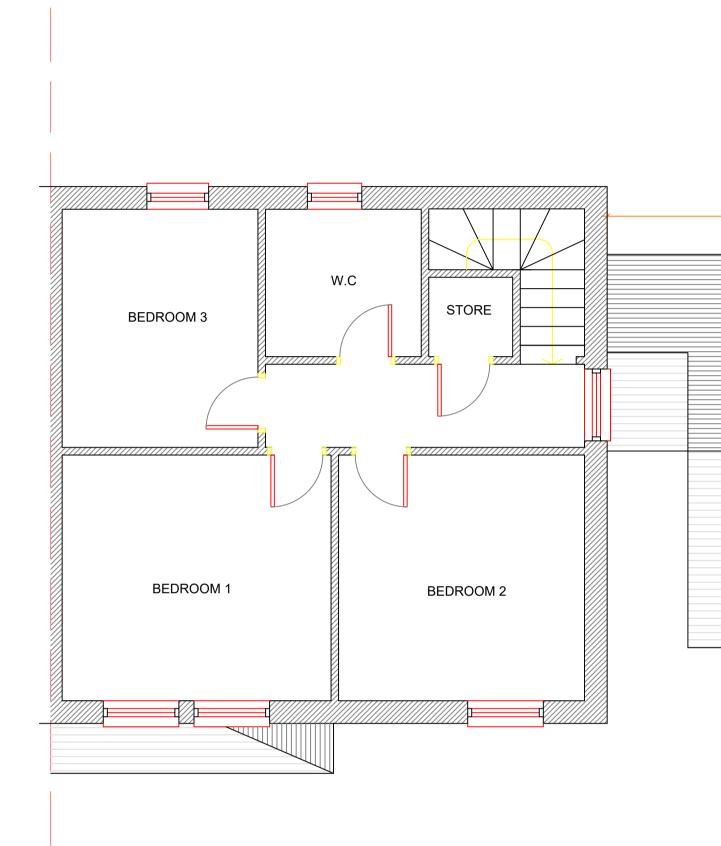

# PROPOSED FIRST FLOOR PLAN

-4350-----

0 2.5m 1:50 \_\_\_\_\_ 5m

PROPOSED FRONT ELEVATION