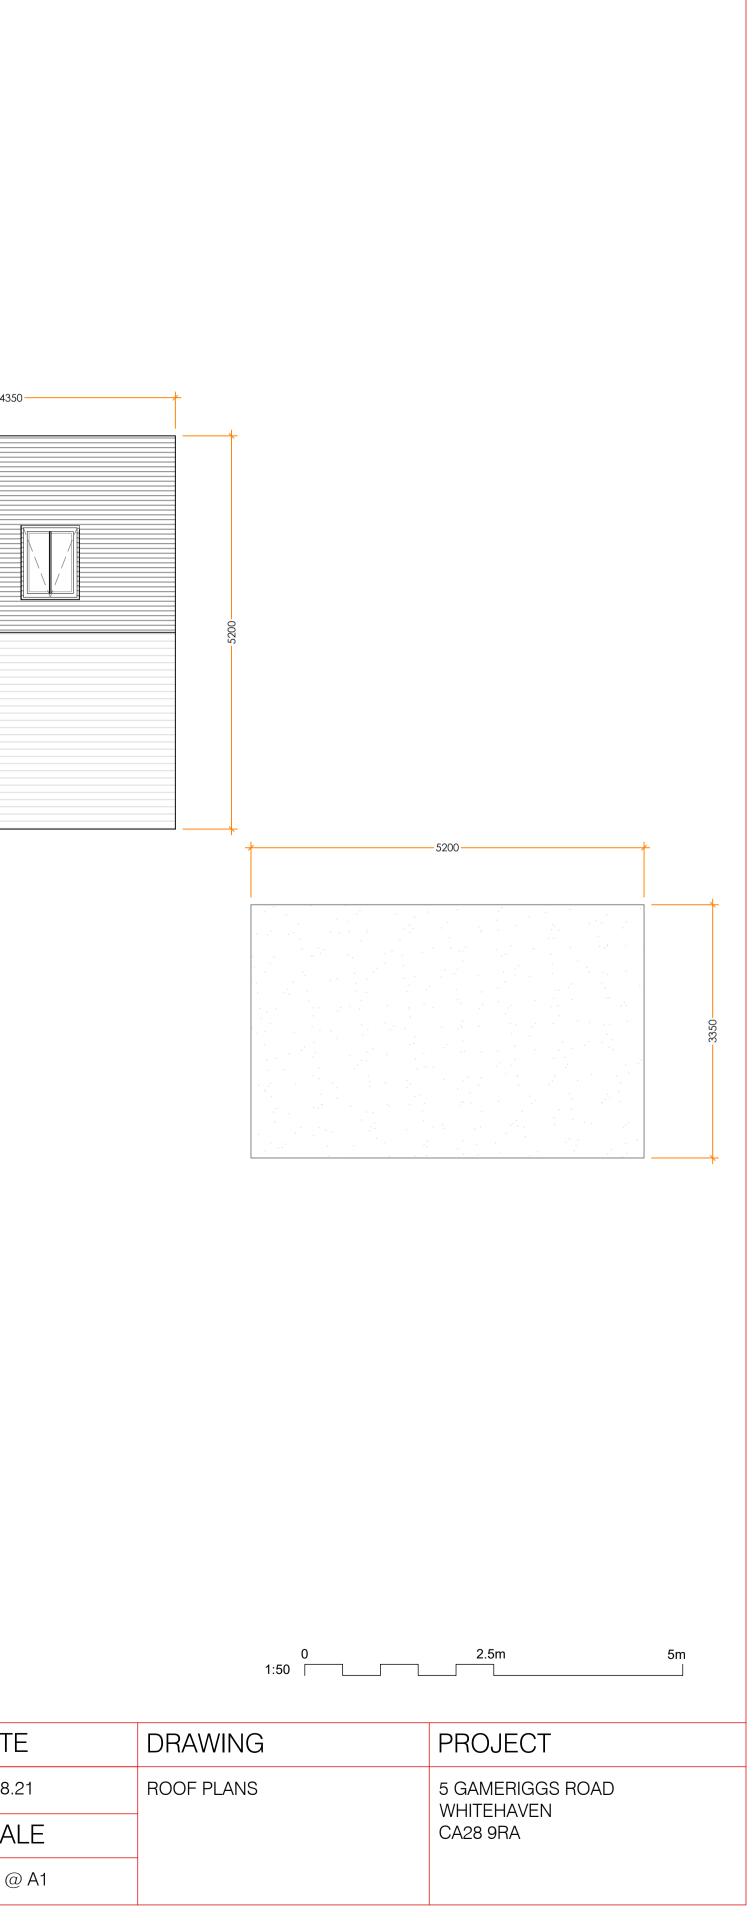

## PROPOSED SIDE ELEVATION

EXISTING ROOF PLAN

06 ROOF PLANS SCALE 1:50 @ A1

CR DesignServices Salvus House, Aykley Heads, Durham, DH1 5TS sales@crdesignservices.co.uk www.crdesignservices.co.uk Tel: 0191 645 6000

NOTES:

All dimensions to be checked on site.
Any discrepancies to be reported back to CR Design Services.

|         |      |             | DRAWING NO | DATE    |
|---------|------|-------------|------------|---------|
|         |      |             | 1616-06    | 04.08.2 |
|         |      |             | DRAWN      | SCAL    |
| Rev.    | Date | Description | <br>JJ     | 1:50 @  |
| · · · · |      |             |            |         |

PROPOSED ROOF PLAN