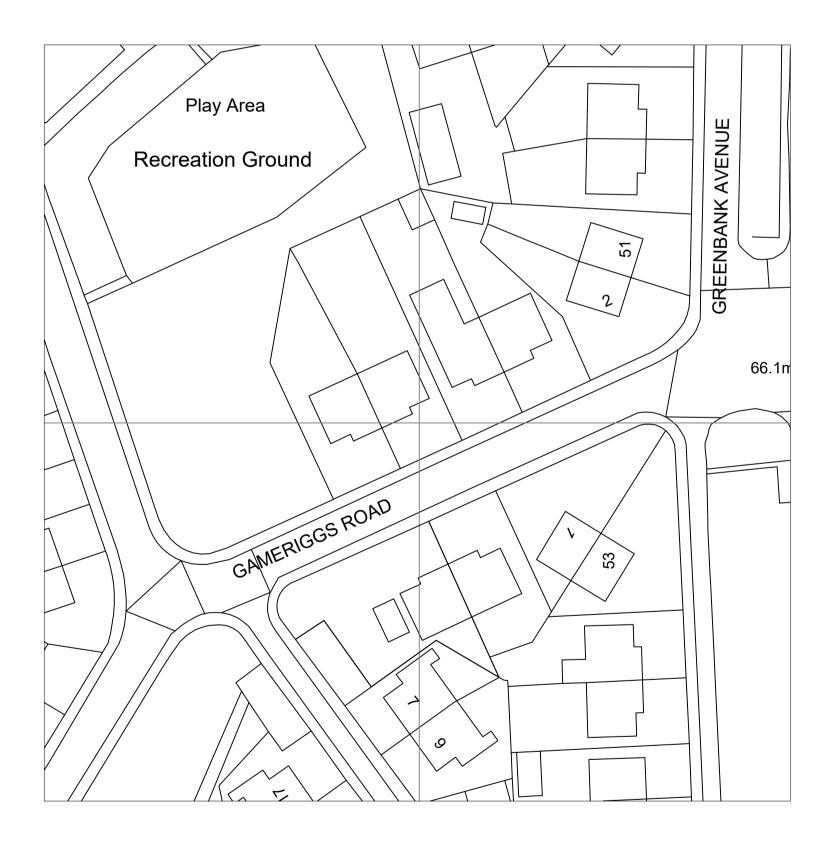

SITE LOCATION Scale 1:1250

SITE LOCATION Scale 1:500

 $01 \text{ SITE LOCATION AND BLOCK PLAN} \\ \text{SCALE AS SHOWN } @ \text{A1} \\ \end{array}$ 

₩

NOTES: All dimensions to be checked on site.
Any discrepancies to be reported back to CR Design Services.

| OS Map Licence                                                                                                                                                                                                         |      |      |             |  | DRAWING NO | DAT     |
|------------------------------------------------------------------------------------------------------------------------------------------------------------------------------------------------------------------------|------|------|-------------|--|------------|---------|
| OS Map data supplied by Copla Ltd., trading as<br>UKPlanningMaps.com a licensed Ordnance Survey partner<br>(100054135). Data licenced for 1 year, expires 05 August<br>2022. Unique plan reference: v1c//672132/910350 |      |      |             |  | 1616-01    | 04.08.2 |
|                                                                                                                                                                                                                        |      |      |             |  | DRAWN      | SCA     |
| - Land within application boundary                                                                                                                                                                                     | Pou  | Data | Description |  | JJ         | AS SH   |
|                                                                                                                                                                                                                        | Rev. | Date | Description |  |            |         |