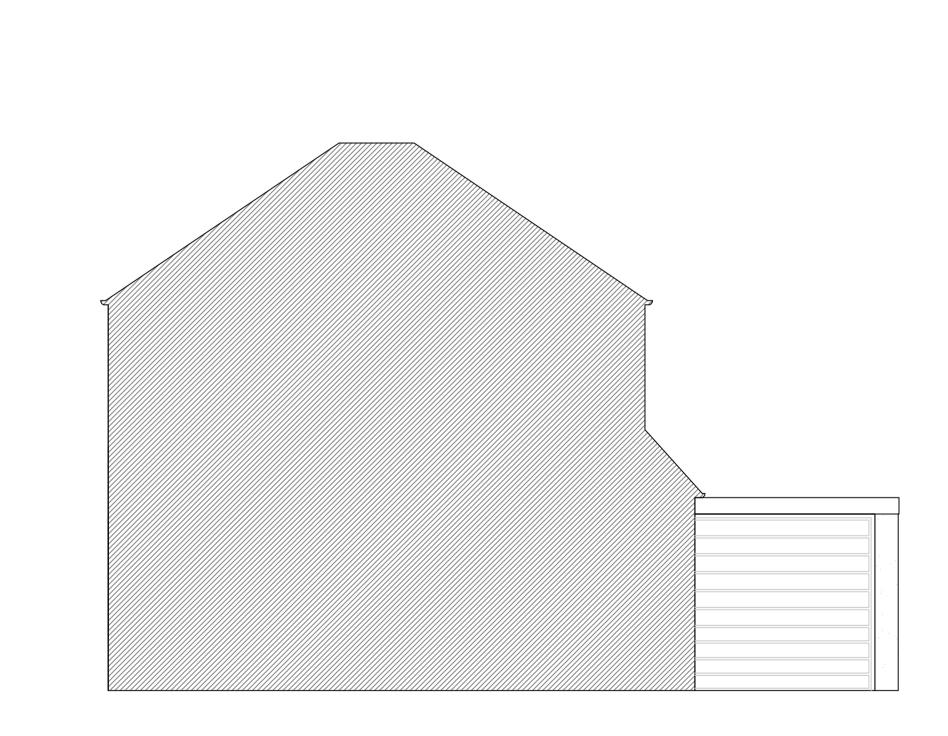

EXISTING SIDE ELEVATION

## EXISTING SIDE ELEVATION

|                       | DRAWING NO | DATE      | DRAWING             | PROJECT                        |
|-----------------------|------------|-----------|---------------------|--------------------------------|
|                       | 1616-03    | 04.08.21  | EXISTING ELEVATIONS | 5 GAMERIGGS ROAD<br>WHITEHAVEN |
|                       | DRAWN      | SCALE     |                     | CA28 9RA                       |
| Rev. Date Description | JJ         | 1:50 @ A1 |                     |                                |