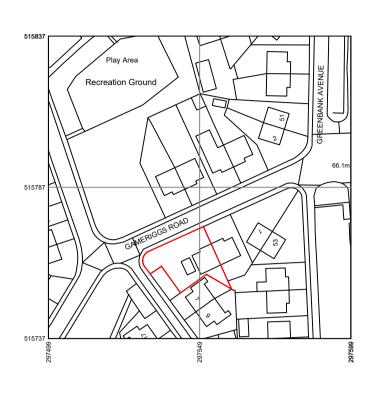

SITE LOCATION Scale 1:1250

SITE LOCATION Scale 1:500

 $01 \text{ SITE LOCATION AND BLOCK PLAN} \\ \text{SCALE AS SHOWN } @ \text{A1} \\ \end{array}$ 

₩

NOTES: All dimensions to be checked on site.
Any discrepancies to be reported back to CR Design Services.