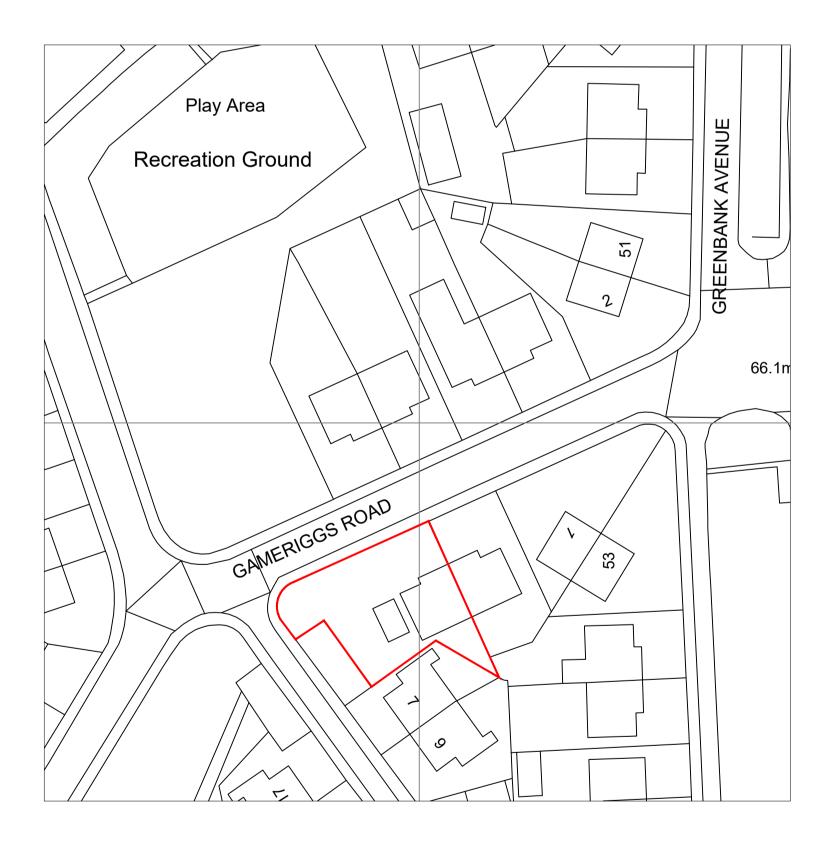

SITE LOCATION Scale 1:1250

SITE LOCATION Scale 1:500

 $01 \text{ SITE LOCATION AND BLOCK PLAN} \\ \text{SCALE AS SHOWN } @ \text{A1} \\ \end{array}$ 

₩

NOTES: All dimensions to be checked on site.
Any discrepancies to be reported back to CR Design Services.