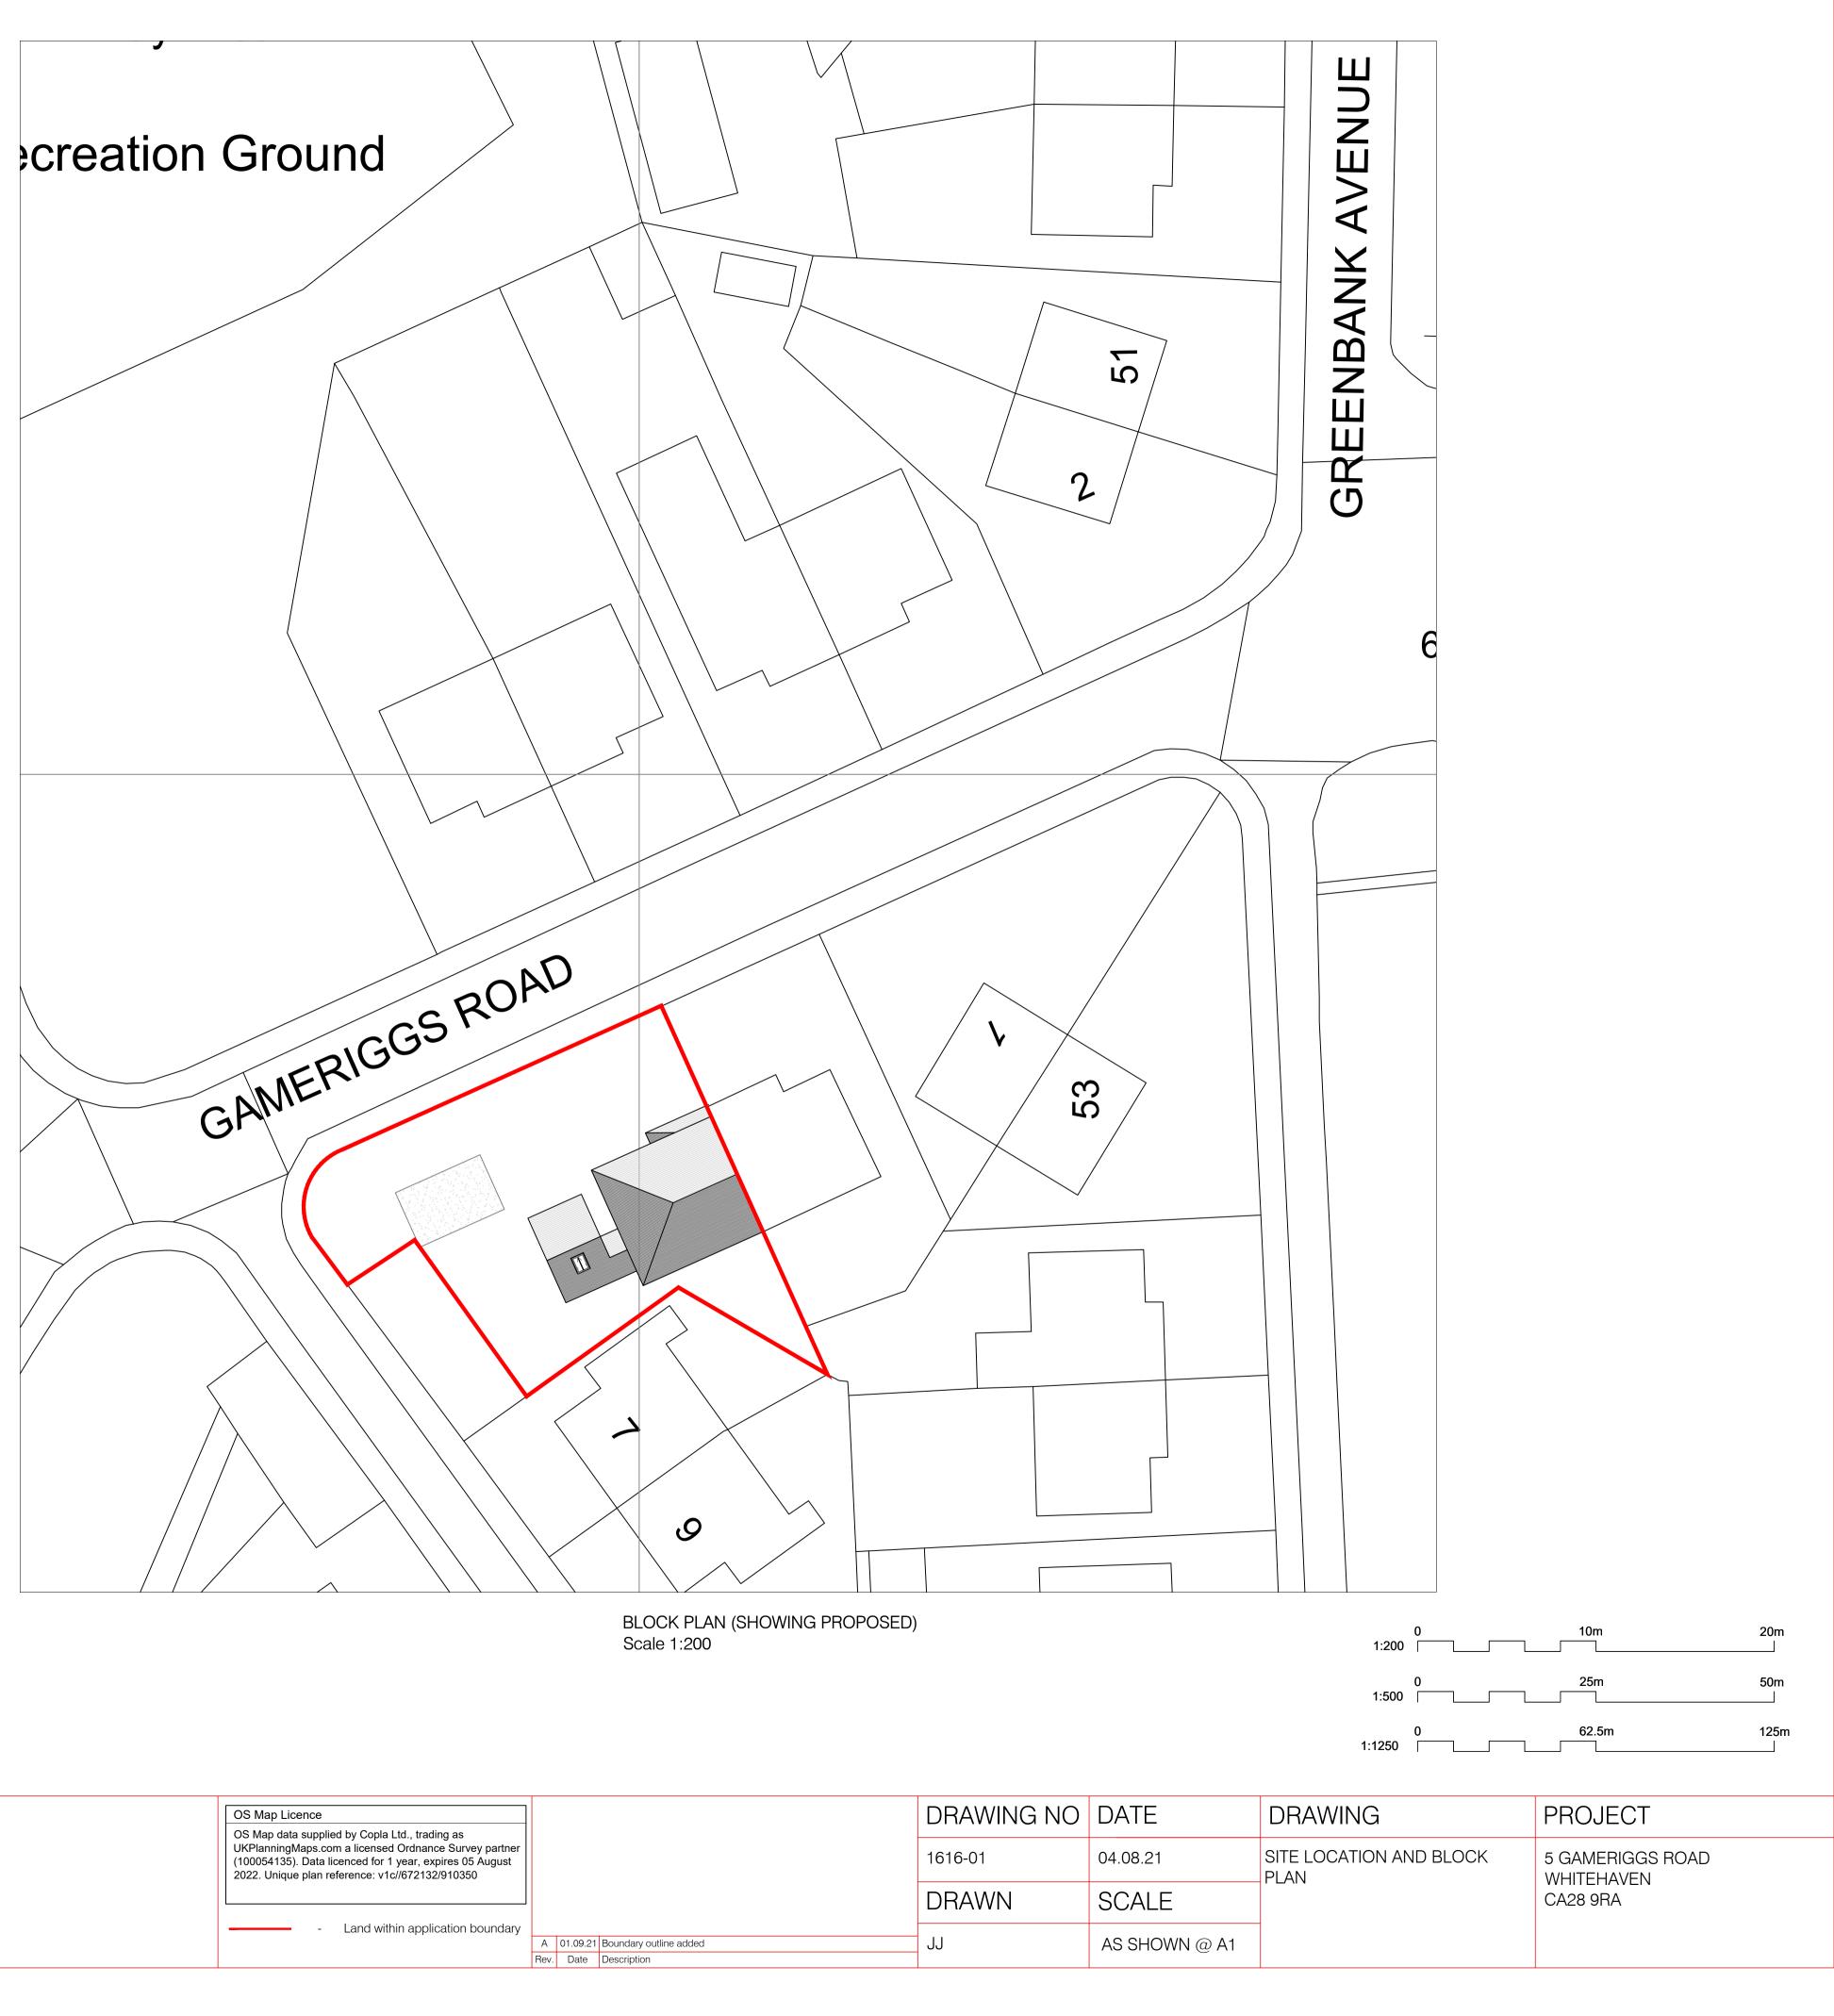

SITE LOCATION Scale 1:1250

SITE LOCATION Scale 1:500

 $01 \text{ SITE LOCATION AND BLOCK PLAN} \\ \text{SCALE AS SHOWN } @ \text{A1} \\ \end{array}$ 

₩

NOTES: All dimensions to be checked on site.
Any discrepancies to be reported back to CR Design Services.

| OS Map Licence                                                                                                                                                                                                         |      |          |                        | DRAWING NO | DATE    |
|------------------------------------------------------------------------------------------------------------------------------------------------------------------------------------------------------------------------|------|----------|------------------------|------------|---------|
| OS Map data supplied by Copla Ltd., trading as<br>UKPlanningMaps.com a licensed Ordnance Survey partner<br>(100054135). Data licenced for 1 year, expires 05 August<br>2022. Unique plan reference: v1c//672132/910350 |      |          |                        | 1616-01    | 04.08.2 |
|                                                                                                                                                                                                                        |      |          |                        | DRAWN      | SCA     |
| - Land within application boundary                                                                                                                                                                                     | A    | 01.09.21 | Boundary outline added | JJ         | AS SH   |
|                                                                                                                                                                                                                        | Rev. | Date     | Description            |            |         |