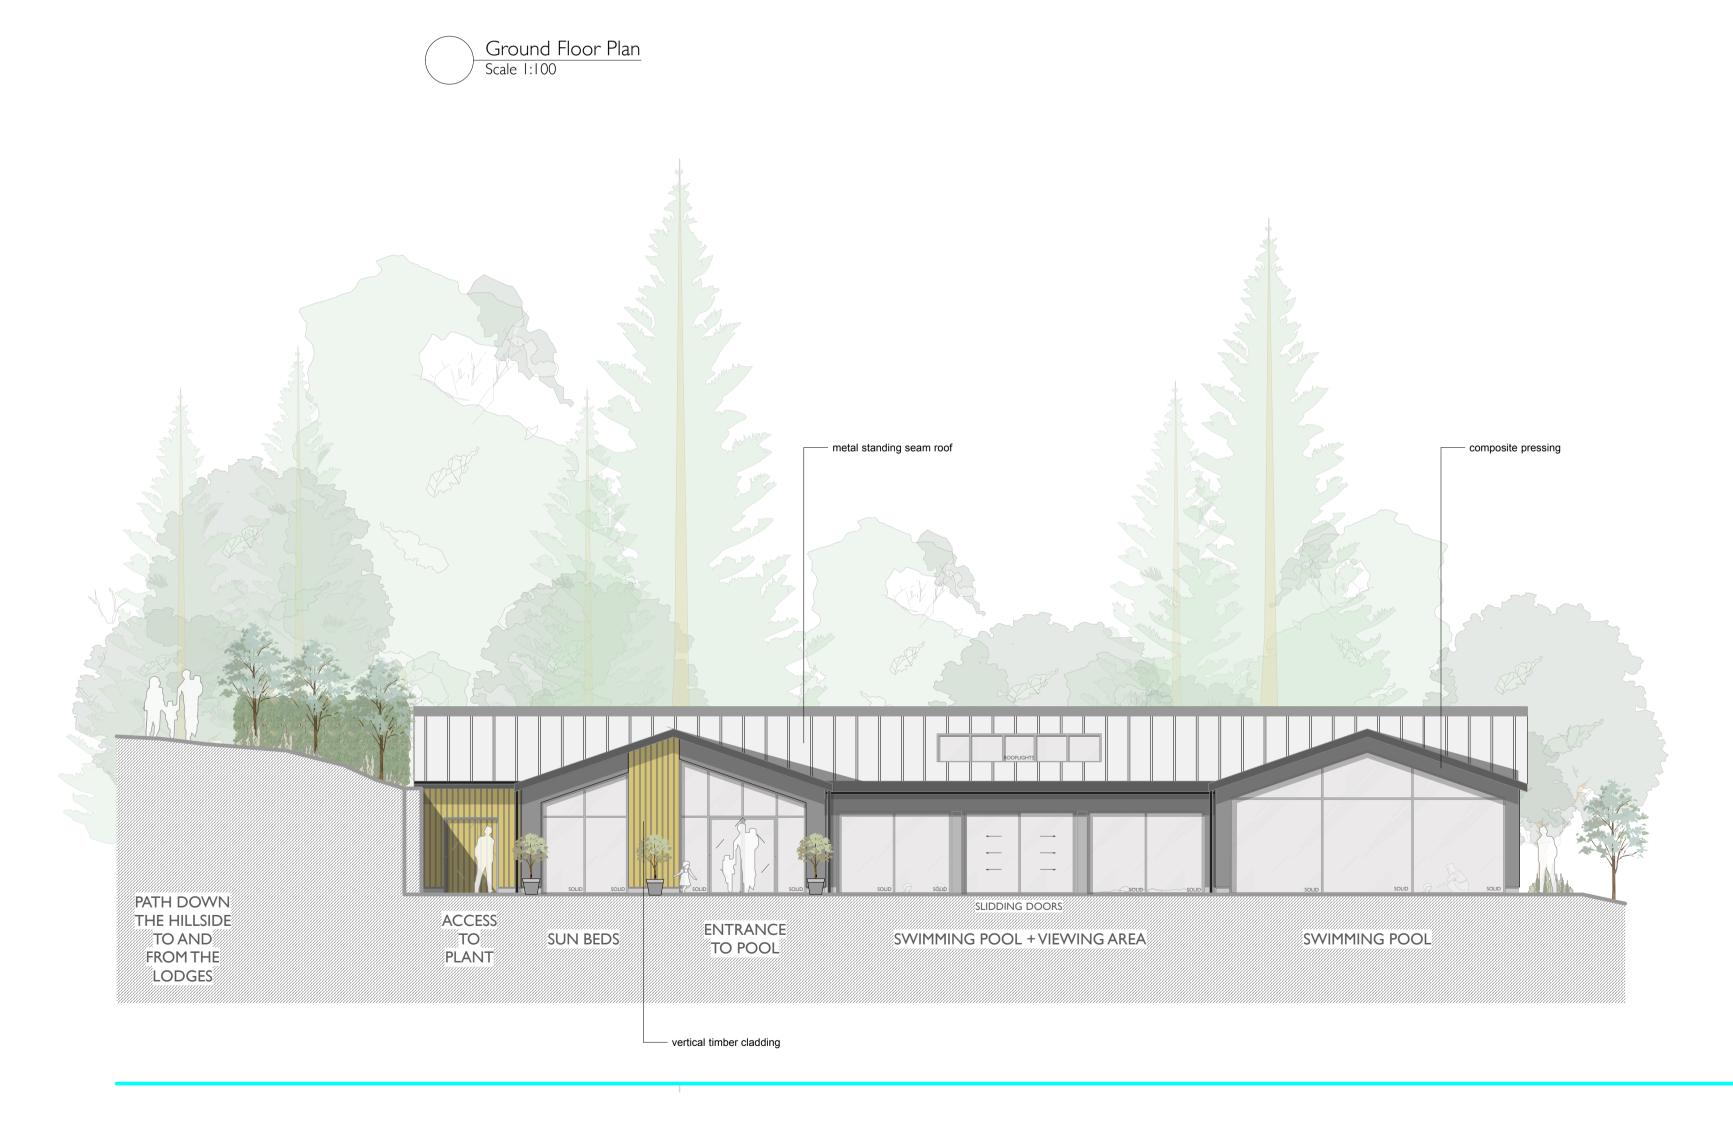

## PLANNING

## project BROCKWOODD HALL Proposed Proposed drawing title Ground Floor Plan & Elevation drwg. no. 5972 /c/b/02 date Jan-19 rev E scale 1:100 @ AIL drawn by JLL checked by MASSON GILLBARDARAND A R C H L C REV C K S 6 VILLOW MILL FELLVIEW [ CATON | LANCASTER | LA2 PRA Total Tripperson (1524) 7T 137 ] F: (01524) 7T 130 ] www.masongillbrand.com Drwgrambardon survey data and may not accurately represent what is physically present. Do not stafe stafe stafe stafe. Mason Gillbrand Architects are to be notified in writing of stafe stafe stafe. Mason Gillbrand Architects are to be notified in writing of stafe stafe stafe. Mason Gillbrand Architects are to be notified in writing of stafe stafe. Mason Gillbrand Architects are to be notified in writing of stafe stafe. Mason Gillbrand Architects are to be notified in writing of stafe stafe. Mason Gillbrand Architects are to be notified in writing of stafe stafe.