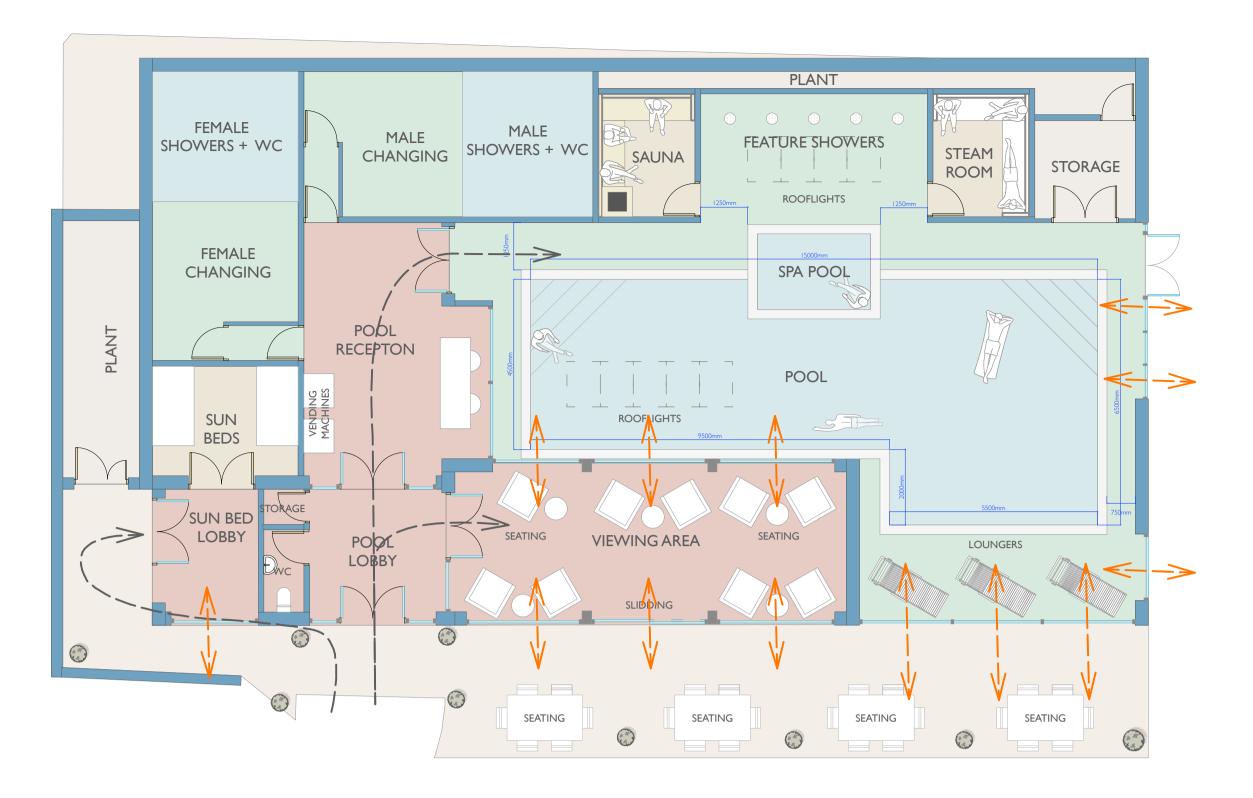

## PLANNING

## project BROCKWOODD HALL Proposed Proposed drawing title Ground Floor Plan & Elevation drwg. no. 5972 /c/b/02 date Jan-19 rev E scale 1:100 @ AIL drawn by JLL checked by MASSON GILLBARDARAND A R C H L C REV C K S 6 VILLOW MILL FELLVIEW [ CATON | LANCASTER | LA2 PRA Total Tripperson (1524) 7T 137 ] F: (01524) 7T 130 ] www.masongillbrand.com Drwgrambardon survey data and may not accurately represent what is physically present. Do not stafe stafe stafe stafe. Mason Gillbrand Architects are to be notified in writing of stafe stafe stafe. Mason Gillbrand Architects are to be notified in writing of stafe stafe stafe. Mason Gillbrand Architects are to be notified in writing of stafe stafe. Mason Gillbrand Architects are to be notified in writing of stafe stafe. Mason Gillbrand Architects are to be notified in writing of stafe stafe. Mason Gillbrand Architects are to be notified in writing of stafe stafe.