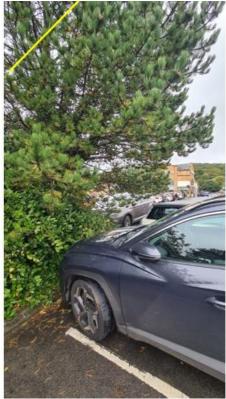

## 588838 - Morrisons Whitehaven Flatt Walks

Mixed species trees and shrubs bordering Catherine street and the car park entrance road require pruning to remove encroachment onto footpaths and parking spaces. All shrubs within the area highlighted on attached map will be pruned back to curb line and reduced to approx. 1.8 metres in height. All trees within the area will be uplifted to 2.4 metres over footpaths and 4 metres over car park.