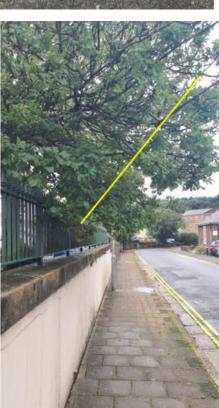

## 588838 - Morrisons Whitehaven Flatt Walks

Mixed species trees and shrubs bordering Catherine street and the car park entrance road require pruning to remove encroachment onto footpaths and parking spaces. All shrubs within the area highlighted on attached map will be pruned back to curb line and reduced to approx. 1.8 metres in height. All trees within the area will be uplifted to 2.4 metres over footpaths and 4 metres over car park.