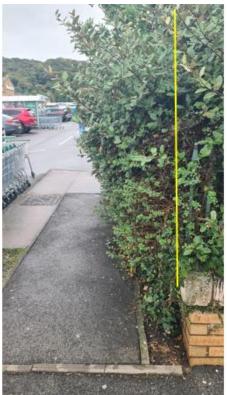

## 588838 - Morrisons Whitehaven Flatt Walks

Mixed species trees and shrubs bordering Catherine street and the car park entrance road require pruning to remove encroachment onto footpaths and parking spaces. All shrubs within the area highlighted on attached map will be pruned back to curb line and reduced to approx. 1.8 metres in height. All trees within the area will be uplifted to 2.4 metres over footpaths and 4 metres over car park.