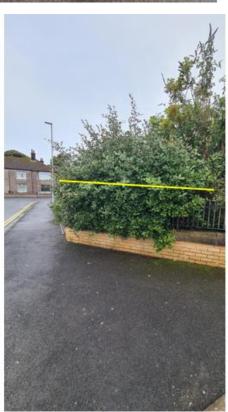

## 588838 - Morrisons Whitehaven Flatt Walks

Mixed species trees and shrubs bordering Catherine street and the car park entrance road require pruning to remove encroachment onto footpaths and parking spaces. All shrubs within the area highlighted on attached map will be pruned back to curb line and reduced to approx. 1.8 metres in height. All trees within the area will be uplifted to 2.4 metres over footpaths and 4 metres over car park.