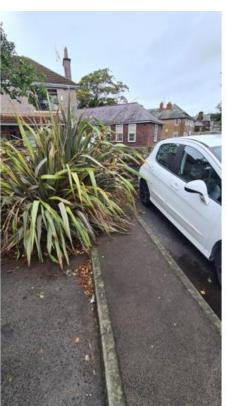

## 588838 - Morrisons Whitehaven Flatt Walks

Mixed species trees and shrubs bordering Catherine street and the car park entrance road require pruning to remove encroachment onto footpaths and parking spaces. All shrubs within the area highlighted on attached map will be pruned back to curb line and reduced to approx. 1.8 metres in height. All trees within the area will be uplifted to 2.4 metres over footpaths and 4 metres over car park.