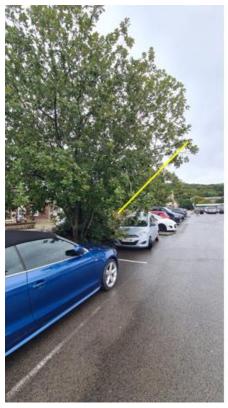

## 588838 - Morrisons Whitehaven Flatt Walks

Mixed species trees and shrubs bordering Catherine street and the car park entrance road require pruning to remove encroachment onto footpaths and parking spaces. All shrubs within the area highlighted on attached map will be pruned back to curb line and reduced to approx. 1.8 metres in height. All trees within the area will be uplifted to 2.4 metres over footpaths and 4 metres over car park.