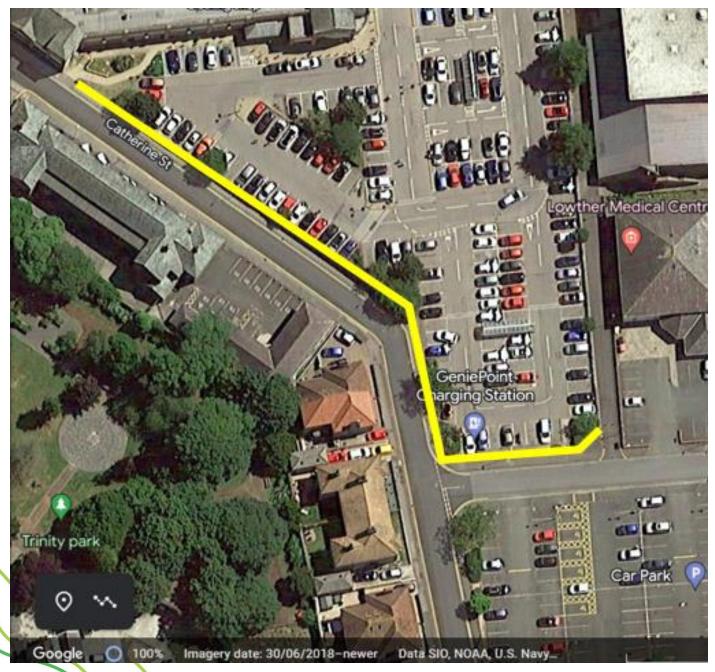

## 588838 - Morrisons Whitehaven Flatt Walks

Mixed species trees and shrubs bordering Catherine street and the car park entrance road require pruning to remove encroachment onto footpaths and parking spaces. All shrubs within the area highlighted on attached map will be pruned back to curb line and reduced to approx. 1.8 metres in height. All trees within the area will be uplifted to 2.4 metres over footpaths and 4 metres over car park.