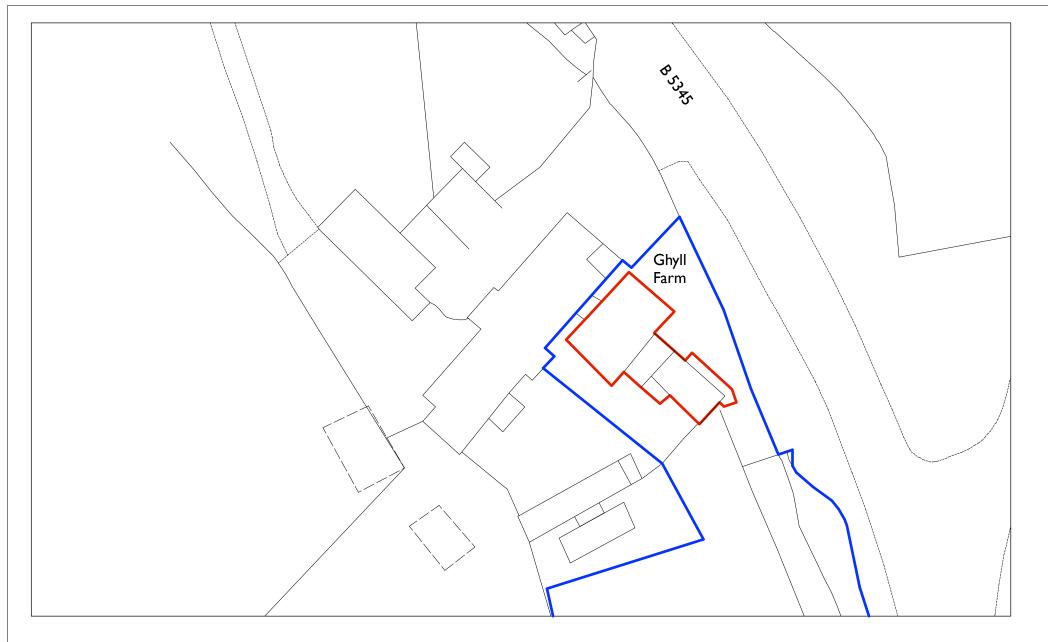

## BLOCK PLAN - 1:500 Scale Bar (M) 0 5 10 15 20

| 3       | 16/05/23 | Proposed ramp included within the red line | LCSC |
|---------|----------|--------------------------------------------|------|
| 4       | 09/05/23 | FOR PLANNING                               | LCSC |
| Rev:    | Date:    | Comments:                                  | By:  |
| Client: |          |                                            |      |

MR B WHITTAM & MS A HARGREAVES

## DAY CUMMINS LIMITED Architects & Surveyors Lakeland Business Park Cockermouth Cumbria CA13 0QT Tel: 01900 820700 Fax: 01900 820701 email: dc@day-cummins.co.uk www.day-cummins.co.uk Refurbishment And Extension, Ghyll Farm, Egremont Location and Block Plans Checked: Signed: LCSC -Paper Size: Date: Scale: 1:500 & 1:2500 17/4/23 A3 DIMENSIONS TO BE CHECKED ON SITE DIMENSIONS TO BETAKEN IN PREFERENCE TO SCALED DIMENSIONS THIS DRAWING IS COPYRIGHT ALL DIM FIGURED DI Drawing No: 02 Rev 5838 В