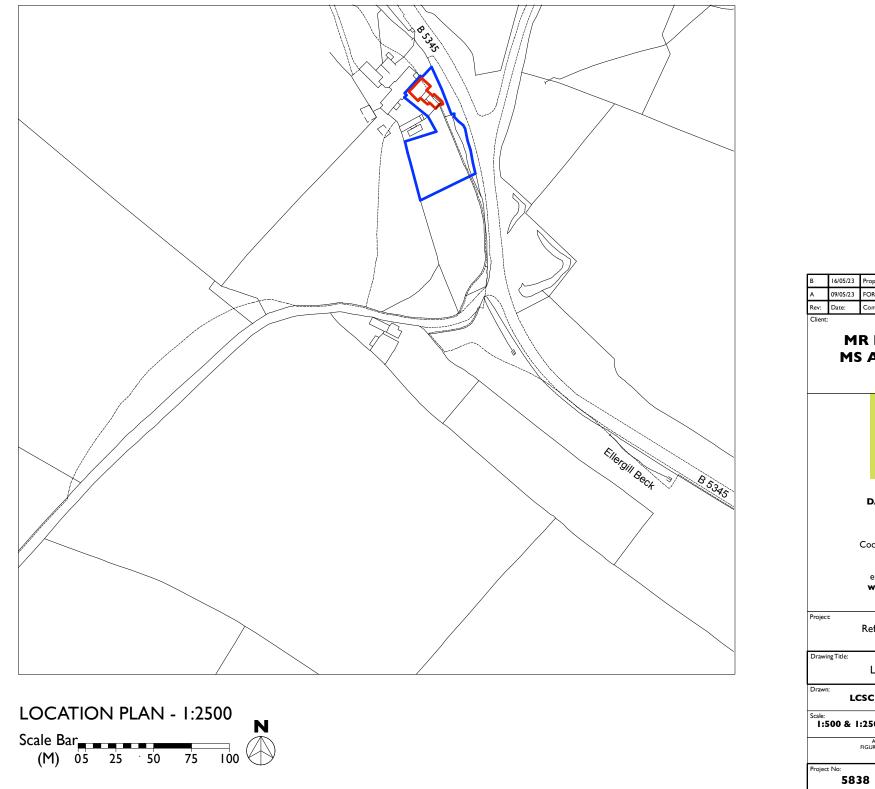

## DAY CUMMINS LIMITED Architects & Surveyors Lakeland Business Park Cockermouth Cumbria CA13 0QT Tel: 01900 820700 Fax: 01900 820701 email: dc@day-cummins.co.uk www.day-cummins.co.uk Refurbishment And Extension, Ghyll Farm, Egremont Location and Block Plans Checked: Signed: LCSC -Paper Size: Date: Scale: 1:500 & 1:2500 17/4/23 A3 DIMENSIONS TO BE CHECKED ON SITE DIMENSIONS TO BETAKEN IN PREFERENCE TO SCALED DIMENSIONS THIS DRAWING IS COPYRIGHT ALL DIM FIGURED DI Drawing No: 02 Rev 5838 В