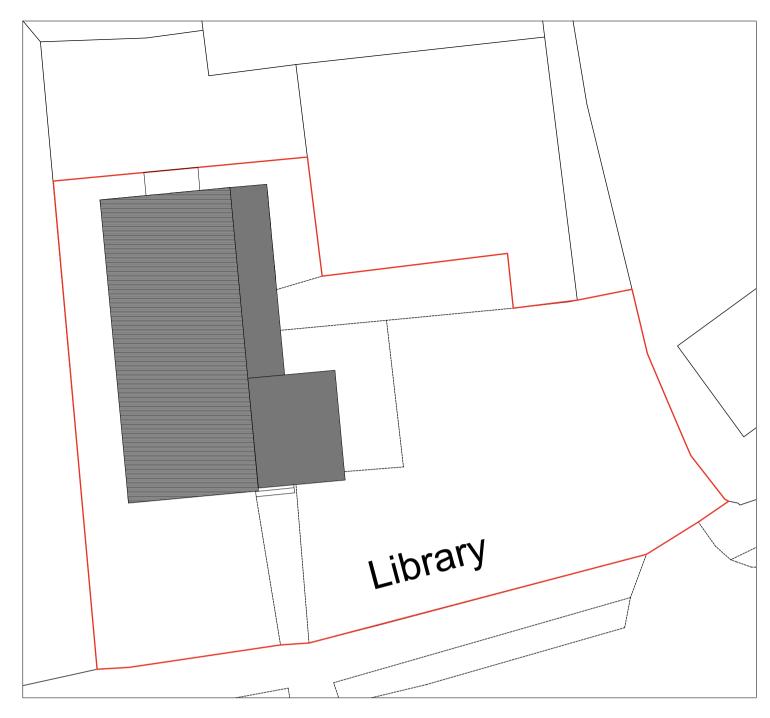

As Existing Roof Plan

As Proposed Roof Plan

## NOTE:

All dimensions to be checked on site.
All dimensions in millimetres unless stated otherwise.

| Α                | 13-06-25                     | Area reduced to suit BN                                                                                                                   | G PMB                                           |
|------------------|------------------------------|-------------------------------------------------------------------------------------------------------------------------------------------|-------------------------------------------------|
| Rev:             | Date:                        | Comments:                                                                                                                                 | Ву:                                             |
| Client           |                              | ascale Parish                                                                                                                             | n Council                                       |
|                  |                              | CUMMII                                                                                                                                    | Y<br>NS                                         |
|                  |                              | DAY CUMMINS L                                                                                                                             | IMITED                                          |
|                  | ,                            | Architects & Surv<br>Lakeland Business<br>Cockermouth Cumbria<br>Tel: 01900 820:<br>Fax: 01900 820<br>email: dc@day-cumm<br>www.day-cummi | s Ýark<br>CAI3 0QT<br>700<br>70 I<br>nins.co.uk |
| Projec           | Seas                         | cale Library, Gosfor<br>CA20 IPN                                                                                                          |                                                 |
| Draw             | ing Title:<br><b>As</b> I    | Existing and Propos                                                                                                                       | ed Roof Plans                                   |
| Drawi            | LD                           | Checked:                                                                                                                                  | Signed:                                         |
| Scale:           | 1:100                        | Date: 07-02-25                                                                                                                            | Paper Size:                                     |
|                  |                              |                                                                                                                                           |                                                 |
| FIGURE<br>THIS D | ED DIMENSION<br>RAWING IS CO | BE CHECKED ON SITE<br>IS TO BE TAKEN IN PREFERENCE TO S<br>DPYRIGHT<br>GHT. OS LICENCE - AC0000805454                                     | CALED DIMENSIONS                                |