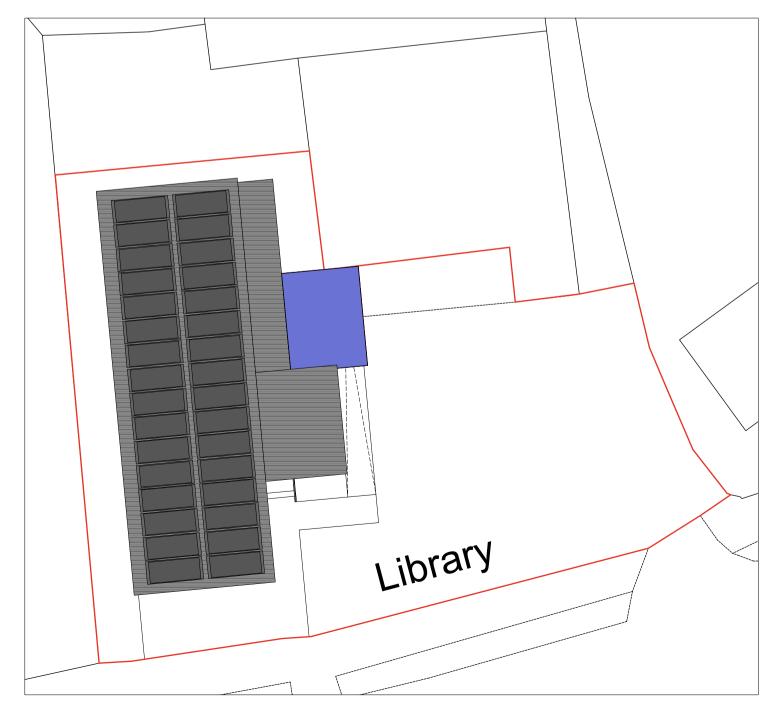

As Existing Roof Plan

As Proposed Roof Plan

## NOTE:

All dimensions to be checked on site.
All dimensions in millimetres unless stated otherwise.

| Α                | 13-06-25                     | Area reduced to suit BN                                                                                                                   | G PMB                                           |
|------------------|------------------------------|-------------------------------------------------------------------------------------------------------------------------------------------|-------------------------------------------------|
| Rev:             | Date:                        | Comments:                                                                                                                                 | Ву:                                             |
| Client           |                              | ascale Parish                                                                                                                             | n Council                                       |
|                  |                              | CUMMII                                                                                                                                    | Y<br>NS                                         |
|                  |                              | DAY CUMMINS L                                                                                                                             | IMITED                                          |
|                  | ,                            | Architects & Surv<br>Lakeland Business<br>Cockermouth Cumbria<br>Tel: 01900 820:<br>Fax: 01900 820<br>email: dc@day-cumm<br>www.day-cummi | s Ýark<br>CAI3 0QT<br>700<br>70 I<br>nins.co.uk |
| Projec           | Seas                         | cale Library, Gosfor<br>CA20 IPN                                                                                                          |                                                 |
| Draw             | ing Title:<br><b>As</b> I    | Existing and Propos                                                                                                                       | ed Roof Plans                                   |
| Drawi            | LD                           | Checked:                                                                                                                                  | Signed:                                         |
| Scale:           | 1:100                        | Date: 07-02-25                                                                                                                            | Paper Size:                                     |
|                  |                              |                                                                                                                                           |                                                 |
| FIGURE<br>THIS D | ED DIMENSION<br>RAWING IS CO | BE CHECKED ON SITE<br>IS TO BE TAKEN IN PREFERENCE TO S<br>DPYRIGHT<br>GHT. OS LICENCE - AC0000805454                                     | CALED DIMENSIONS                                |