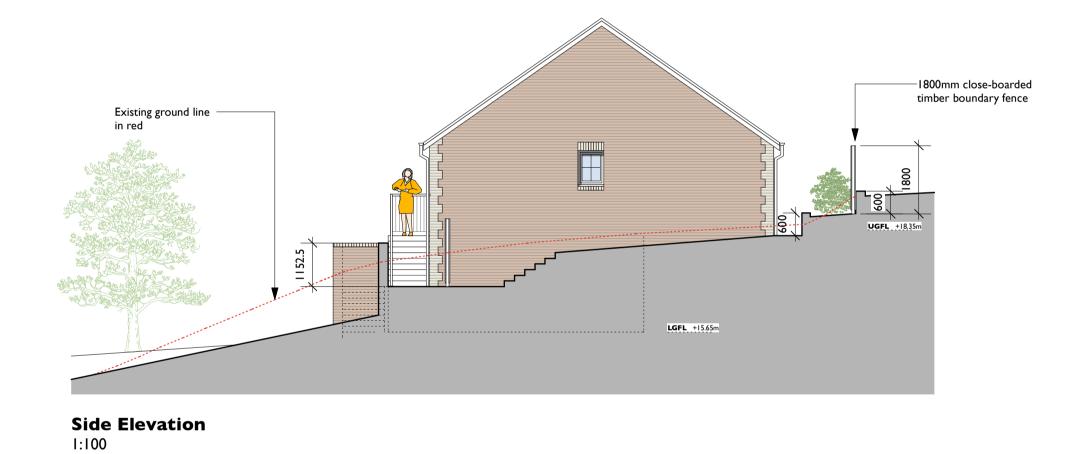

Side Elevation
1:100

Existing ground line in red

Location of existing
450mm dia culvert pipes

**Proposed External Finishes** 

Windows / glazed screens UPVC

Fascias & soffits

External walls 1

External walls 2

External Doors

Gutters/downpipes

Material / Finish

Facing brick quoins, sills & lintels

UPVC

Facing brick

| UGFL. ±18.350m |  |  | <b>UGFL</b> +18.350m |
|----------------|--|--|----------------------|

Rear Elevation