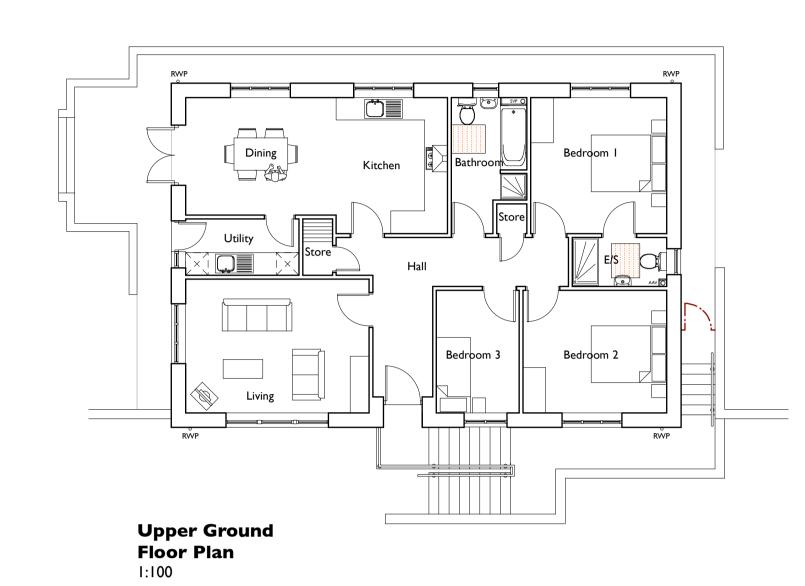

3 Bed / 5 Person Bungalow with Split-level Garage 106.2m2 Gross Internal Floor Area Excluding Garage

Colour

White

Buff

White

| _       |          | <u> </u>                                                                                                     |     |
|---------|----------|--------------------------------------------------------------------------------------------------------------|-----|
| D       | 06-07-23 | Garden wall and fence heights added.                                                                         | MP  |
| С       | 19-05-23 | Note added confirming close-boarded fence to boundary.                                                       | MP  |
| В       | 30-03-23 | Gable removed. Plans and elevations amended in response to comments from Planning Officer in email 15-03-23. | MP  |
| Α       | 24-01-23 | Drawing amended to show hipped roof, in reponse to pre-planning enquiry comments from Planning.              | MP  |
| Rev:    | Date:    | Comments:                                                                                                    | Ву: |
| Client: |          |                                                                                                              | -   |
|         |          |                                                                                                              |     |
|         |          |                                                                                                              |     |
|         | Mr       | . J. Korwin-Granford                                                                                         |     |