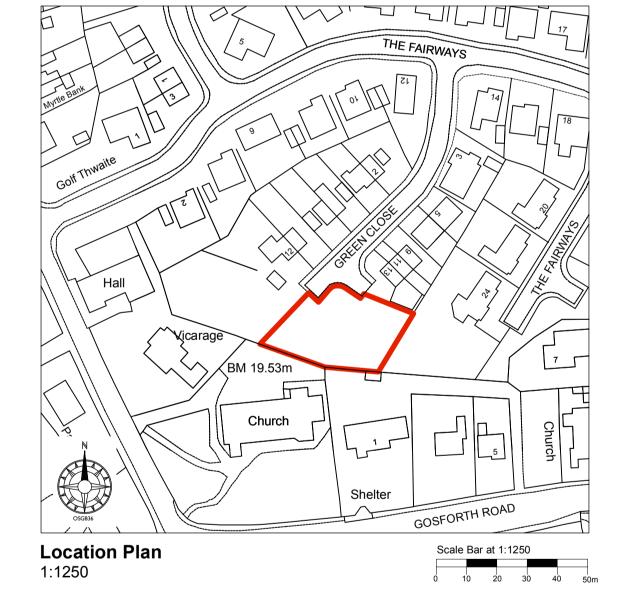

## DAY CUMMINS LIMITED

Architects & Surveyors
Lakeland Business Park
Cockermouth Cumbria CA13 0QT
Tel: 01900 820700
Fax: 01900 820701
email: dc@day-cummins.co.uk
www.day-cummins.co.uk

Proposed New Dwellings on
Land Adjacent to 13 Green Close, Seascale