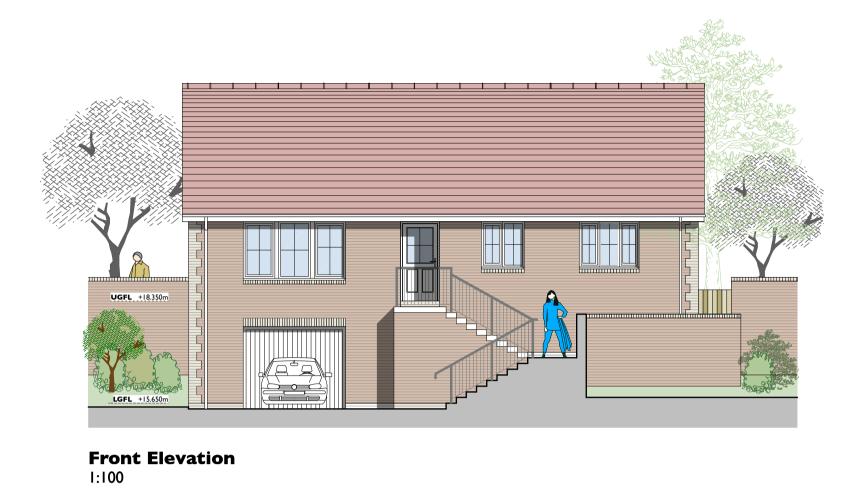

Side Elevation
1:100

Existing ground line in red

Location of existing
450mm dia culvert pipes

**Proposed External Finishes** 

Windows / glazed screens UPVC

Fascias & soffits

External walls 1

External walls 2

External Doors

Gutters/downpipes

Material / Finish

Facing brick quoins, sills & lintels

UPVC

Facing brick

| UGFL. ±18.350m |  |  | <b>UGFL</b> +18.350m |
|----------------|--|--|----------------------|

Rear Elevation