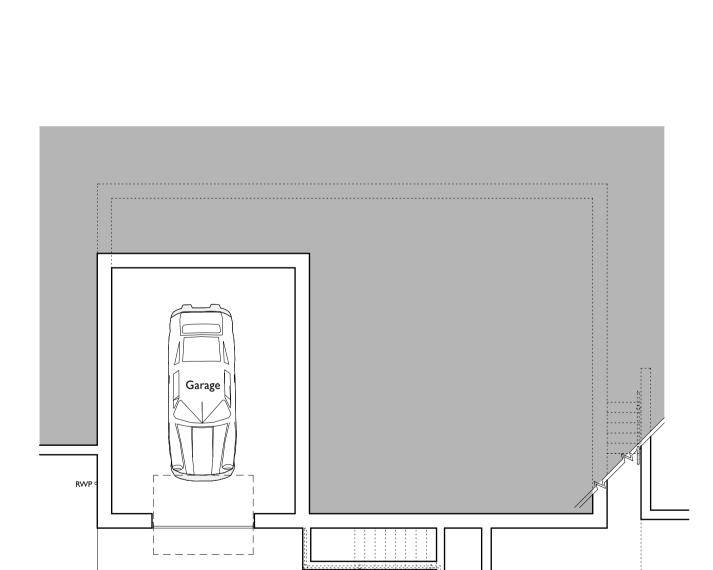

3 Bed / 5 Person Bungalow with Split-level Garage 106.2m2 Gross Internal Floor Area Excluding Garage

Colour

White

Buff

White

| _       |          | <u> </u>                                                                                                     |     |
|---------|----------|--------------------------------------------------------------------------------------------------------------|-----|
| D       | 06-07-23 | Garden wall and fence heights added.                                                                         | MP  |
| С       | 19-05-23 | Note added confirming close-boarded fence to boundary.                                                       | MP  |
| В       | 30-03-23 | Gable removed. Plans and elevations amended in response to comments from Planning Officer in email 15-03-23. | MP  |
| Α       | 24-01-23 | Drawing amended to show hipped roof, in reponse to pre-planning enquiry comments from Planning.              | MP  |
| Rev:    | Date:    | Comments:                                                                                                    | Ву: |
| Client: |          |                                                                                                              | -   |
|         |          |                                                                                                              |     |
|         |          |                                                                                                              |     |
|         | Mr       | . J. Korwin-Granford                                                                                         |     |