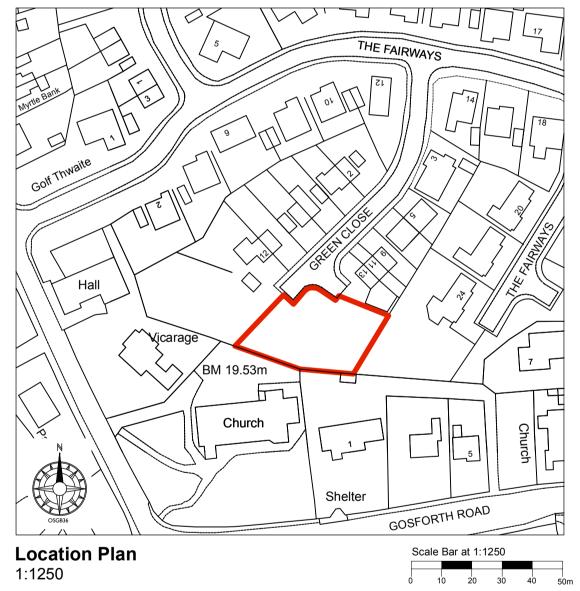

## DAY CUMMINS LIMITED

Architects & Surveyors
Lakeland Business Park
Cockermouth Cumbria CA13 0QT
Tel: 01900 820700
Fax: 01900 820701
email: dc@day-cummins.co.uk
www.day-cummins.co.uk

Proposed New Dwellings on
Land Adjacent to 13 Green Close, Seascale