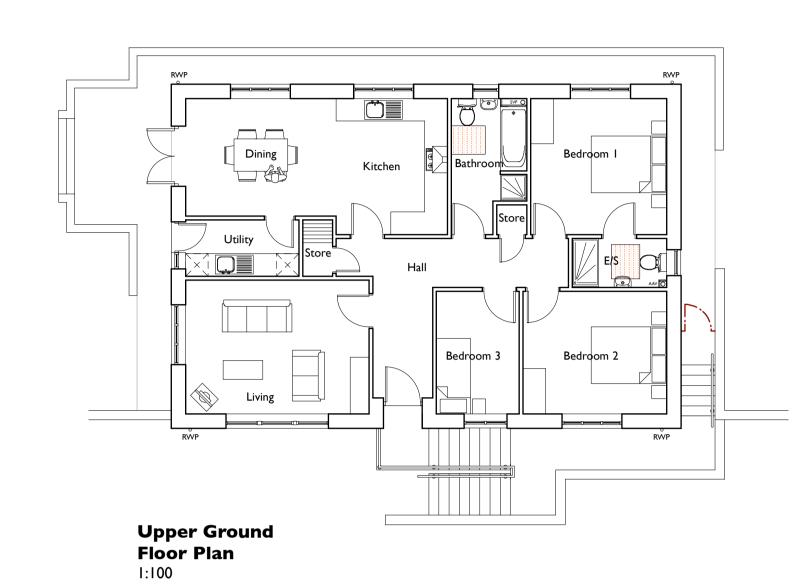

3 Bed / 5 Person Bungalow with Split-level Garage 106.2m2 Gross Internal Floor Area Excluding Garage

| С    | 19-05-23 | Note added confirming close-boarded fence to boundary.                                                       | MP  |
|------|----------|--------------------------------------------------------------------------------------------------------------|-----|
| В    | 30-03-23 | Gable removed. Plans and elevations amended in response to comments from Planning Officer in email 15-03-23. | MP  |
| A    | 24-01-23 | Drawing amended to show hipped roof, in reponse to pre-planning enquiry comments from Planning.              | MP  |
| Rev: | Date:    | Comments:                                                                                                    | Ву: |