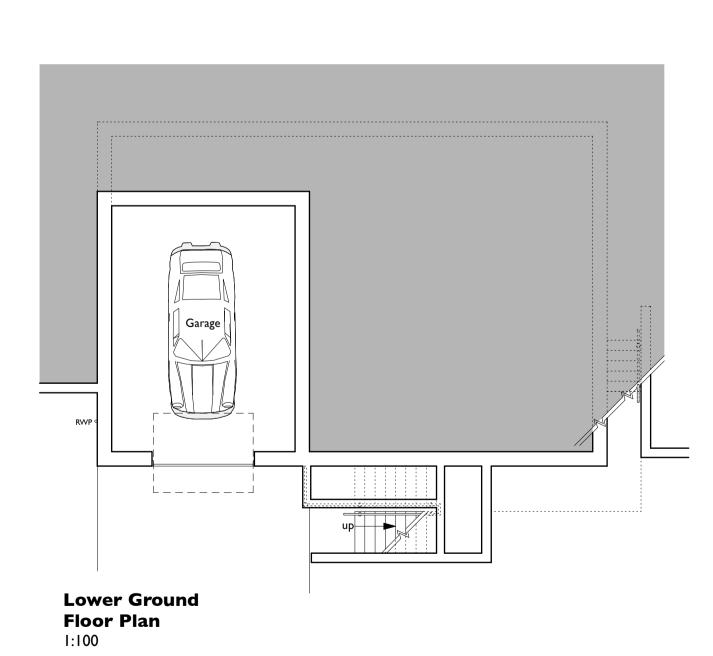

3 Bed / 5 Person Bungalow with Split-level Garage 106.2m2 Gross Internal Floor Area Excluding Garage

| С    | 19-05-23 | Note added confirming close-boarded fence to boundary.                                                       | MP  |
|------|----------|--------------------------------------------------------------------------------------------------------------|-----|
| В    | 30-03-23 | Gable removed. Plans and elevations amended in response to comments from Planning Officer in email 15-03-23. | MP  |
| A    | 24-01-23 | Drawing amended to show hipped roof, in reponse to pre-planning enquiry comments from Planning.              | MP  |
| Rev: | Date:    | Comments:                                                                                                    | Ву: |