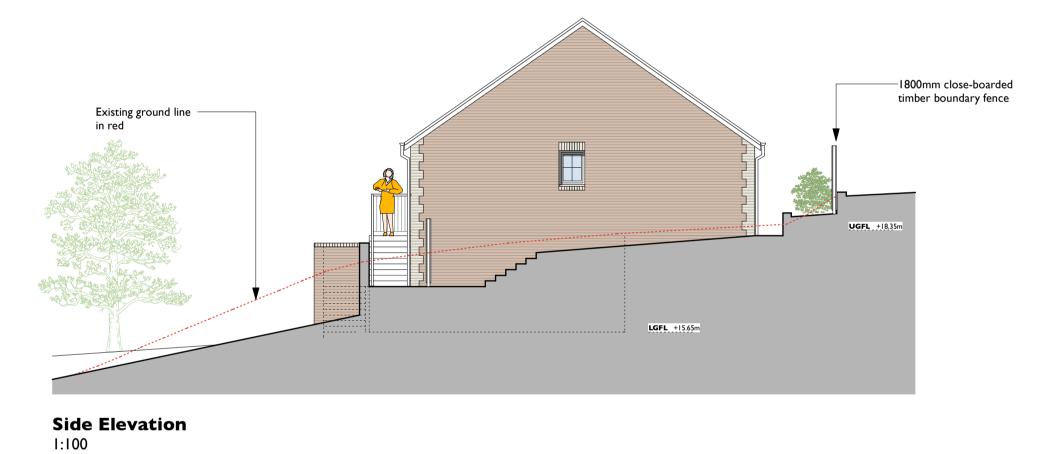

3 Bed / 5 Person Bungalow with Split-level Garage 106.2m2 Gross Internal Floor Area Excluding Garage

| С    | 19-05-23 | Note added confirming close-boarded fence to boundary.                                                       | MP  |
|------|----------|--------------------------------------------------------------------------------------------------------------|-----|
| В    | 30-03-23 | Gable removed. Plans and elevations amended in response to comments from Planning Officer in email 15-03-23. | MP  |
| A    | 24-01-23 | Drawing amended to show hipped roof, in reponse to pre-planning enquiry comments from Planning.              | MP  |
| Rev: | Date:    | Comments:                                                                                                    | Ву: |