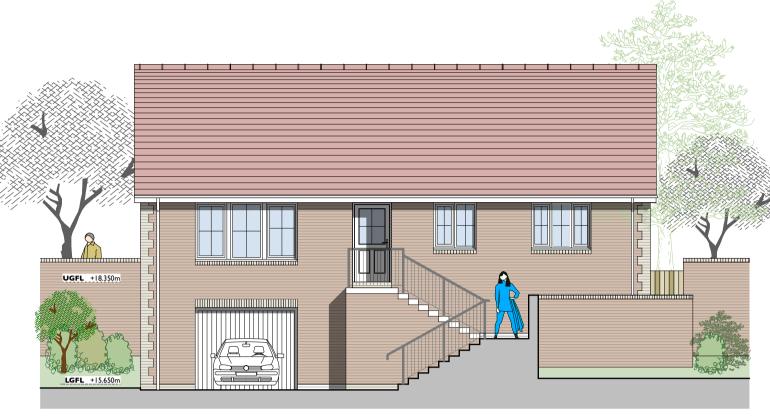

## Proposed External Finishes

| Proposed External Fillishes |                                      |        |  |  |
|-----------------------------|--------------------------------------|--------|--|--|
| Item                        | Material / Finish                    | Colour |  |  |
| Roof                        | Pantiles                             | Red    |  |  |
| Fascias & soffits           | UPVC                                 | White  |  |  |
| Gutters/downpipes           | UPVC                                 | White  |  |  |
| External walls 1            | Facing brick                         | Red    |  |  |
| External walls 2            | Facing brick quoins, sills & lintels | Buff   |  |  |
| Windows / glazed screens    | UPVC                                 | White  |  |  |
| External Doors              | UPVC                                 | White  |  |  |