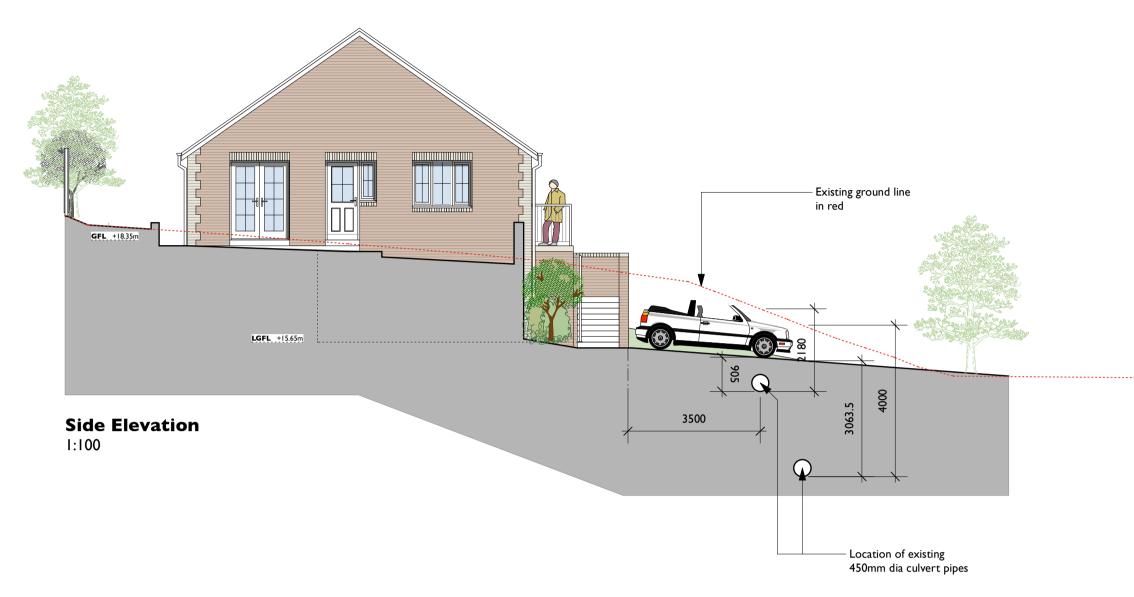

## Proposed External Finishes

| Proposed External Fillishes |                                      |        |  |  |
|-----------------------------|--------------------------------------|--------|--|--|
| Item                        | Material / Finish                    | Colour |  |  |
| Roof                        | Pantiles                             | Red    |  |  |
| Fascias & soffits           | UPVC                                 | White  |  |  |
| Gutters/downpipes           | UPVC                                 | White  |  |  |
| External walls 1            | Facing brick                         | Red    |  |  |
| External walls 2            | Facing brick quoins, sills & lintels | Buff   |  |  |
| Windows / glazed screens    | UPVC                                 | White  |  |  |
| External Doors              | UPVC                                 | White  |  |  |