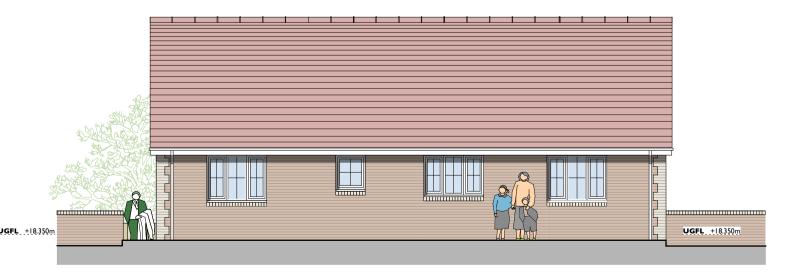

Rear Elevation

## Proposed External Finishes

| Proposed External Fillishes |                                      |        |  |  |
|-----------------------------|--------------------------------------|--------|--|--|
| Item                        | Material / Finish                    | Colour |  |  |
| Roof                        | Pantiles                             | Red    |  |  |
| Fascias & soffits           | UPVC                                 | White  |  |  |
| Gutters/downpipes           | UPVC                                 | White  |  |  |
| External walls 1            | Facing brick                         | Red    |  |  |
| External walls 2            | Facing brick quoins, sills & lintels | Buff   |  |  |
| Windows / glazed screens    | UPVC                                 | White  |  |  |
| External Doors              | UPVC                                 | White  |  |  |