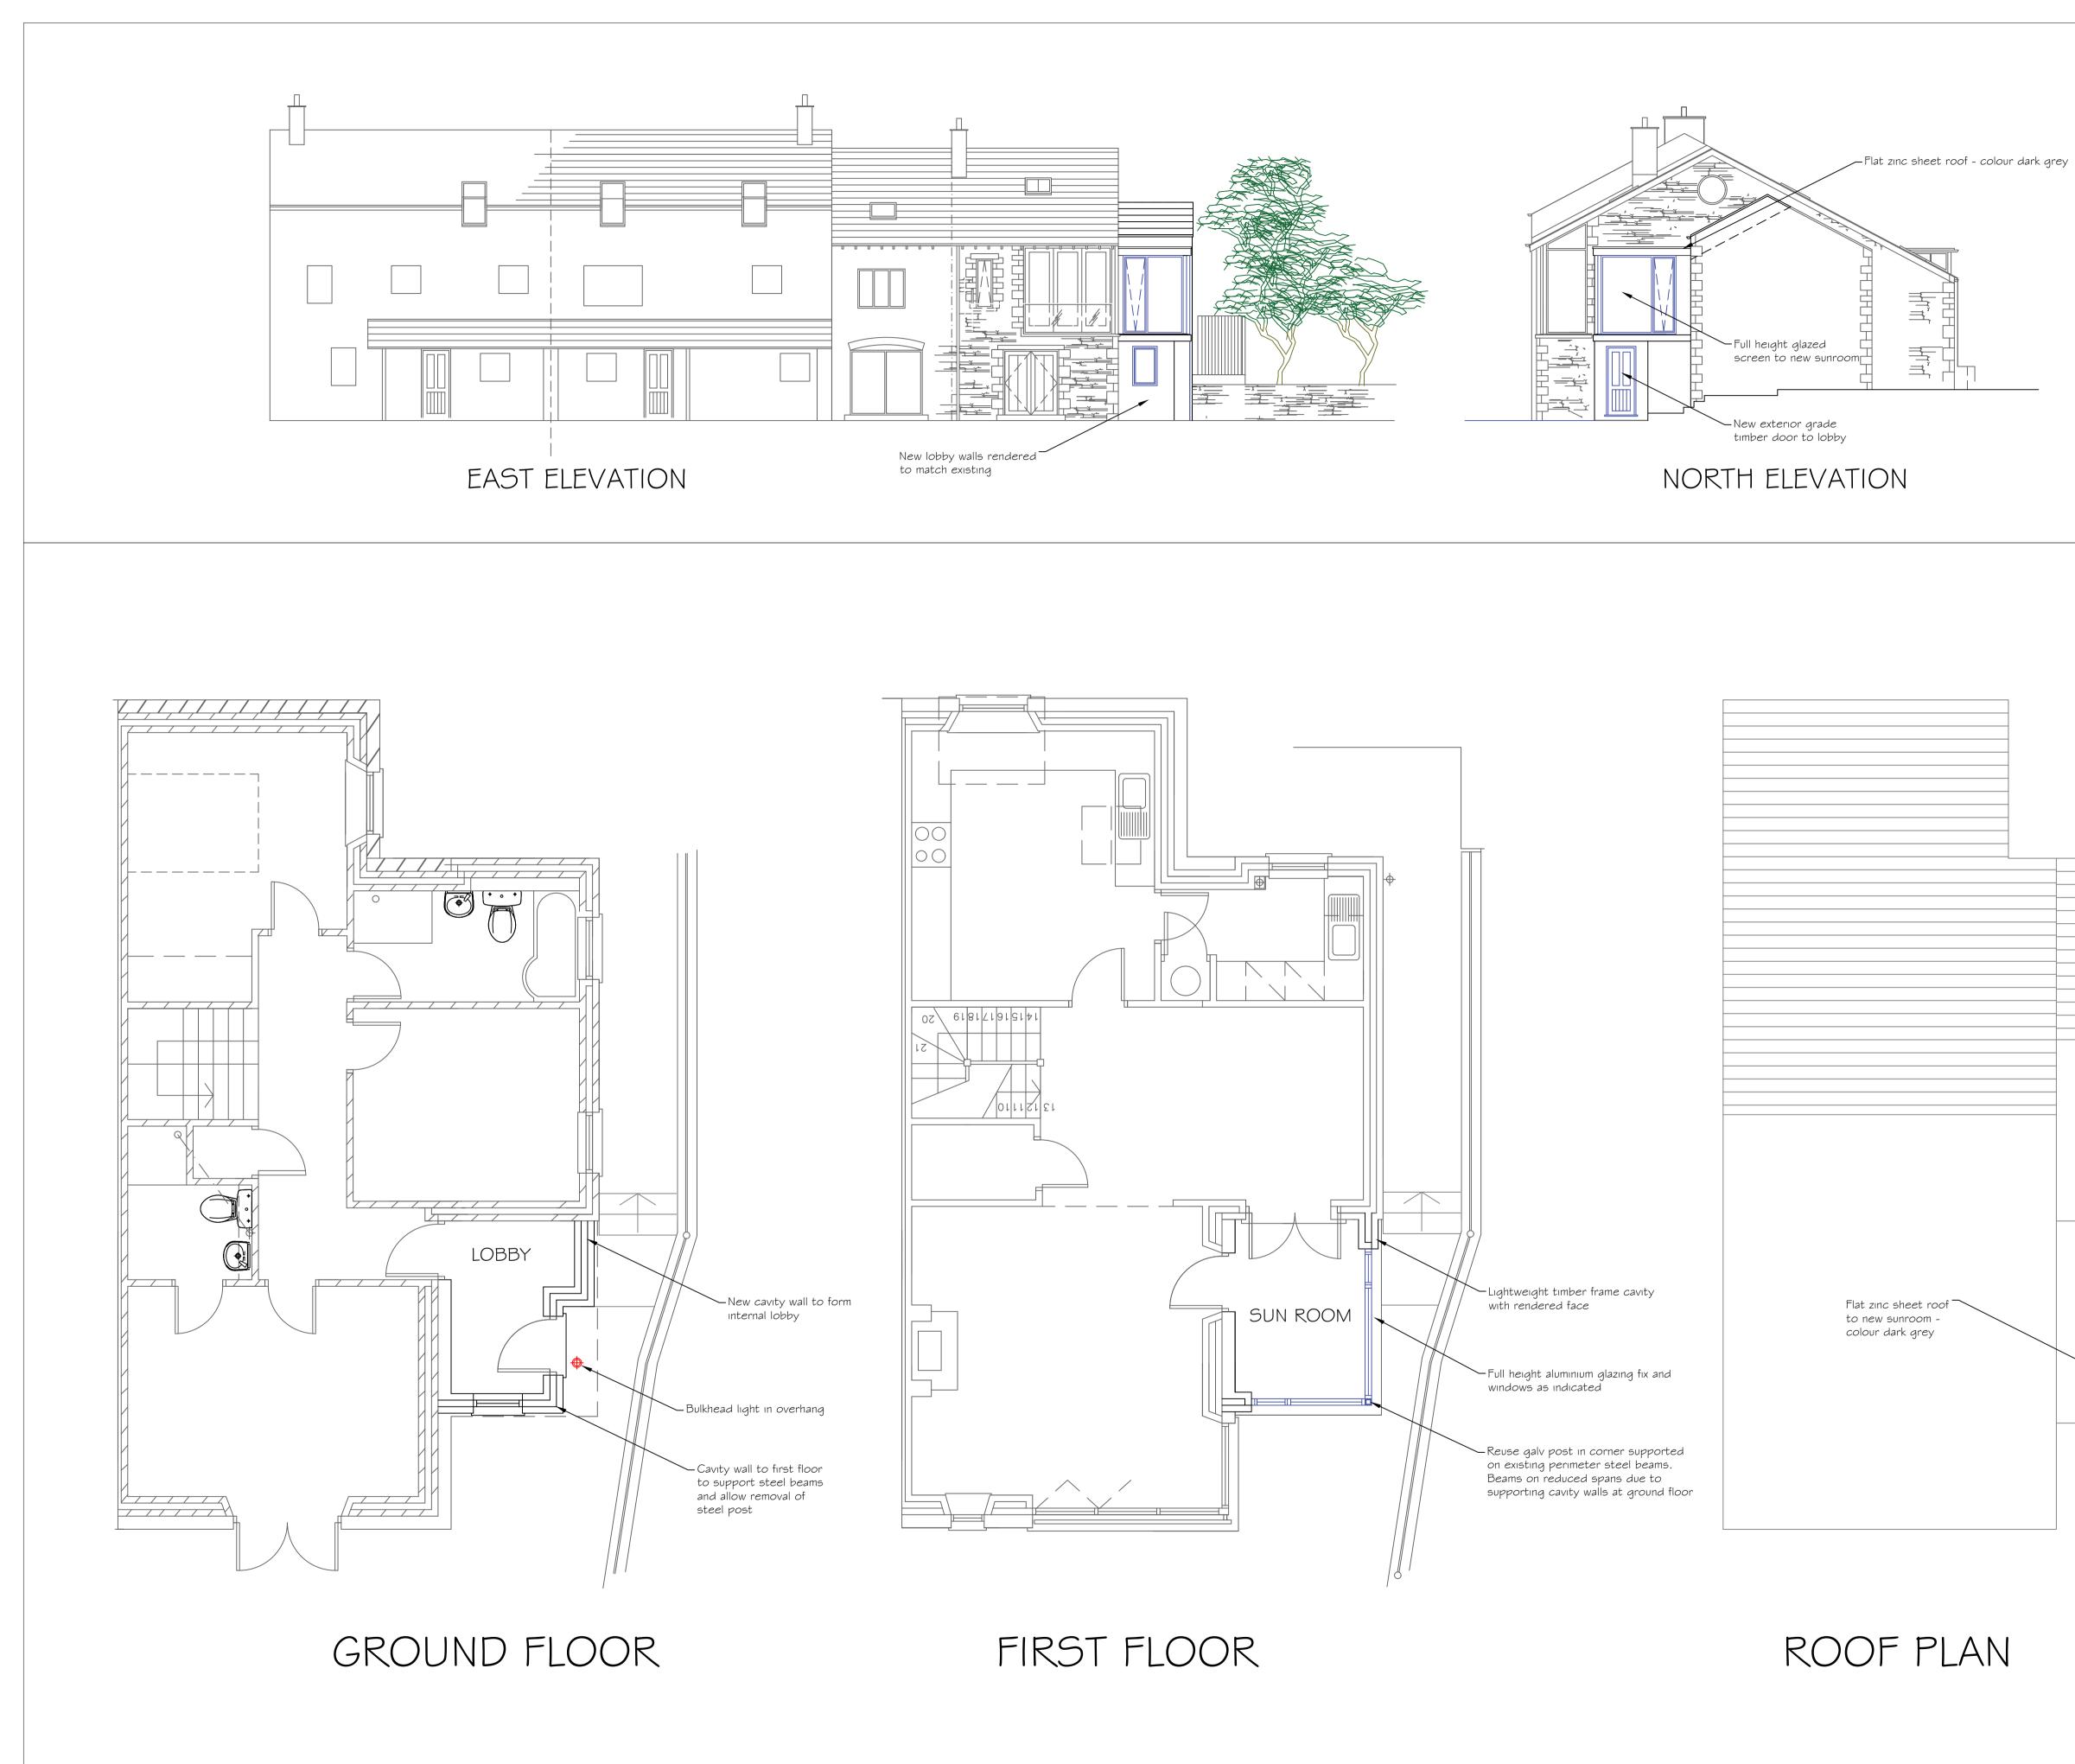

This drawing is ©Chris Bugler Architect and can only be reproduced with the approval of the author. Dimensions should not be scaled **Revision notes:** Chris Bugler **Chartered Architect** The Barn Baycliffe House Baycliff Ulverston LA12 9RN Tel: 01229 869999 / 0771 3859041 Email: info@chrisbuglerarchitects.co.uk www.chrisbuglerarchitects.co.uk Christopher P. Bugler RIBA Client: MR & MRS T OVERFIELD Job Title: CONVERSION OF BALCONY TO FIRST FLOOR SUN ROOM AND GROUND FLOOR LOBBY UNDERHILL, MILLOM Drawing Title: PROPOSED FLOOR PLANS AND ELEVATIONS Scale: |:50/|00 @ A| Drawn: СВ Drawing No: Date: Rev: 568-02 SEPT '2 I