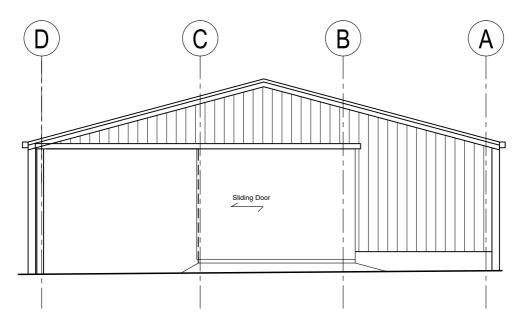

## SOUTH WEST ELEVATION

HM ARCHITECTURE (NW) LLP AYNAM COTE, 2 BRIDGE STREET, KENDAL, CUMBRIA LA9 7DD

01539 720480 info@hm-architecture.com www.hm-architecture.com

| RIBA Work Stage | Stage 3 - Developed Design |
|-----------------|----------------------------|
| Client          | Project                    |
|                 | 147 I =                    |