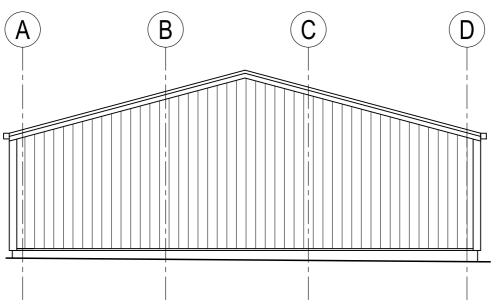

Do Not Scale from this drawing without the express permission of the Architect

This drawing has been produced for the client for this specific project and is not intended for use by any other person or for any other purpose.

© This work is copyright protected, remains the property of the author and may not be reproduced without the express consent of HM Architecture (NW) LLP.





## NORTH WEST ELEVATION



## SOUTH WEST ELEVATION



HM ARCHITECTURE (NW) LLP AYNAM COTE, 2 BRIDGE STREET, KENDAL, CUMBRIA LA9 7DD

01539 720480 info@hm-architecture.com www.hm-architecture.com

| RIBA Work Stage | Stage 3 - Developed Design |
|-----------------|----------------------------|
| Client          | Project                    |
|                 | 147 I =                    |

Slacks Millom Ltd

Warehouse Extension

Proposed Gable Elevations

Rev Description Ву

Date

Nov '23

5678 (PL) 05

1:100 @ A4