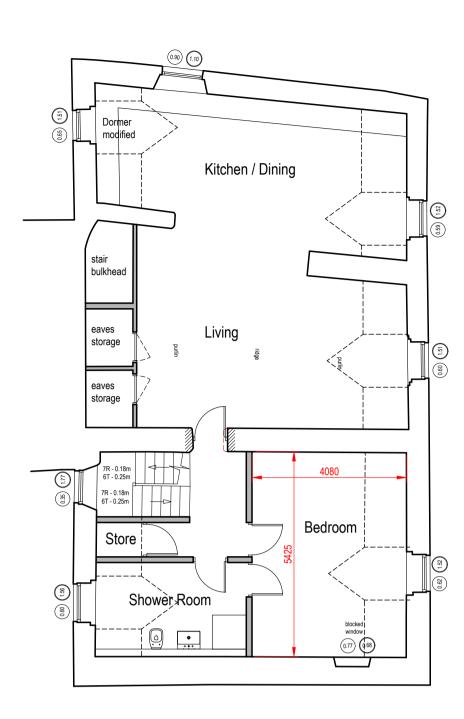

© This work is copyright protected, remains the property of the author and may not be reproduced without the express consent of HM Architecture (NW) LLP.

GROUND FLOOR PLAN

FIRST FLOOR PLAN

SECOND FLOOR PLAN

HM ARCHITECTURE (NW) LLP AYNAM COTE, 2 BRIDGE STREET, KENDAL, CUMBRIA LA9 7DD

T. 01539 720480E. info@hm-architecture.comW. www.hm-architecture.com

Mr A Slack

Project
Punchbowl, The Green
Millom
Drawing Title
Proposed Floor Plans