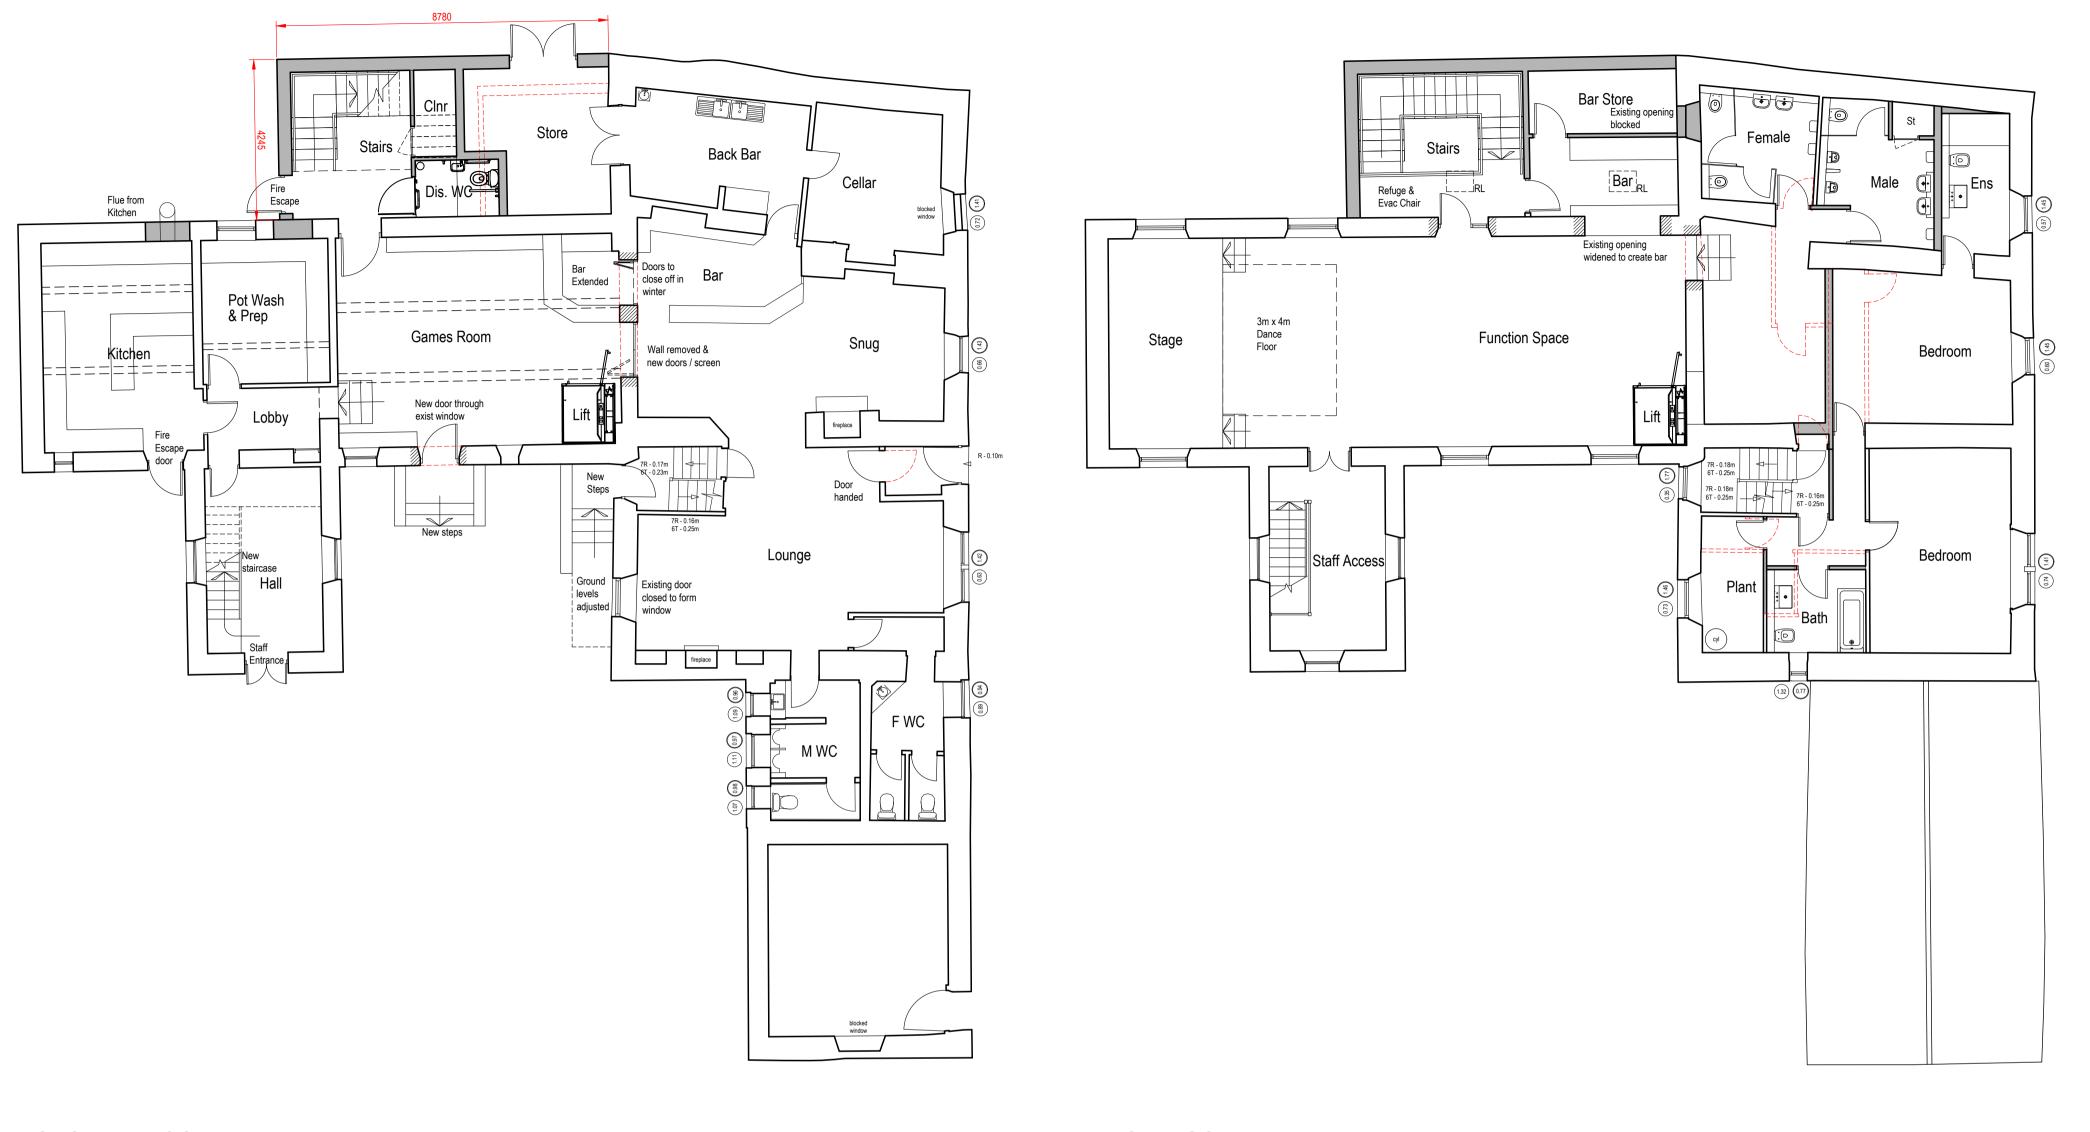

© This work is copyright protected, remains the property of the author and may not be reproduced without the express consent of HM Architecture (NW) LLP.

GROUND FLOOR PLAN

FIRST FLOOR PLAN

SECOND FLOOR PLAN

HM ARCHITECTURE (NW) LLP AYNAM COTE, 2 BRIDGE STREET, KENDAL, CUMBRIA LA9 7DD

T. 01539 720480E. info@hm-architecture.comW. www.hm-architecture.com

Mr A Slack

Project
Punchbowl, The Green
Millom
Drawing Title
Proposed Floor Plans