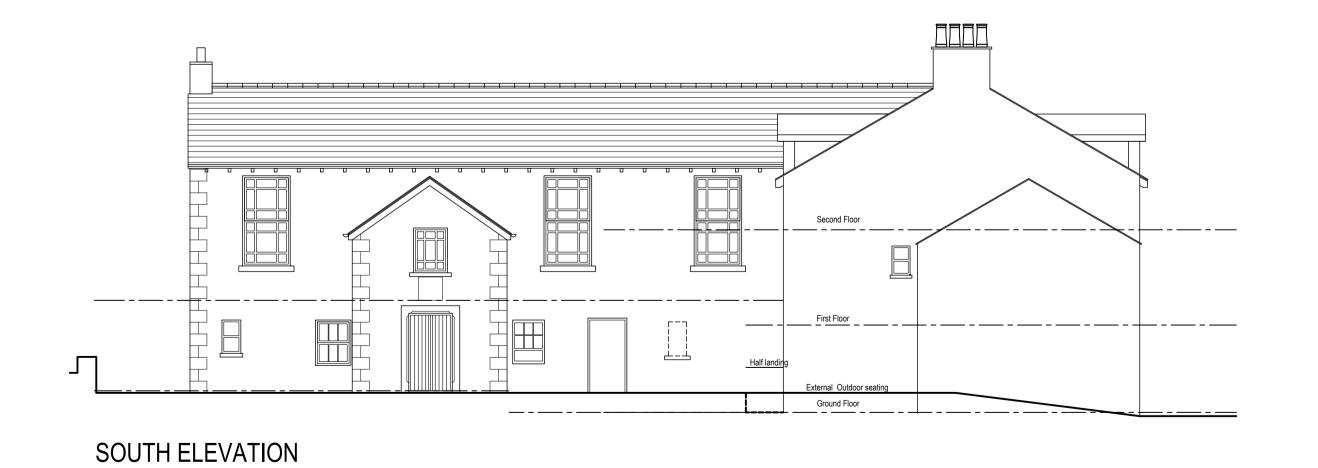

HM ARCHITECTURE (NW) LLP AYNAM COTE, 2 BRIDGE STREET, KENDAL, CUMBRIA LA9 7DD

T. 01539 720480E. info@hm-architecture.comW. www.hm-architecture.com

Mr A Slack

Project
Punchbowl, The Green
Millom
Drawing Title
Proposed Floor Plans