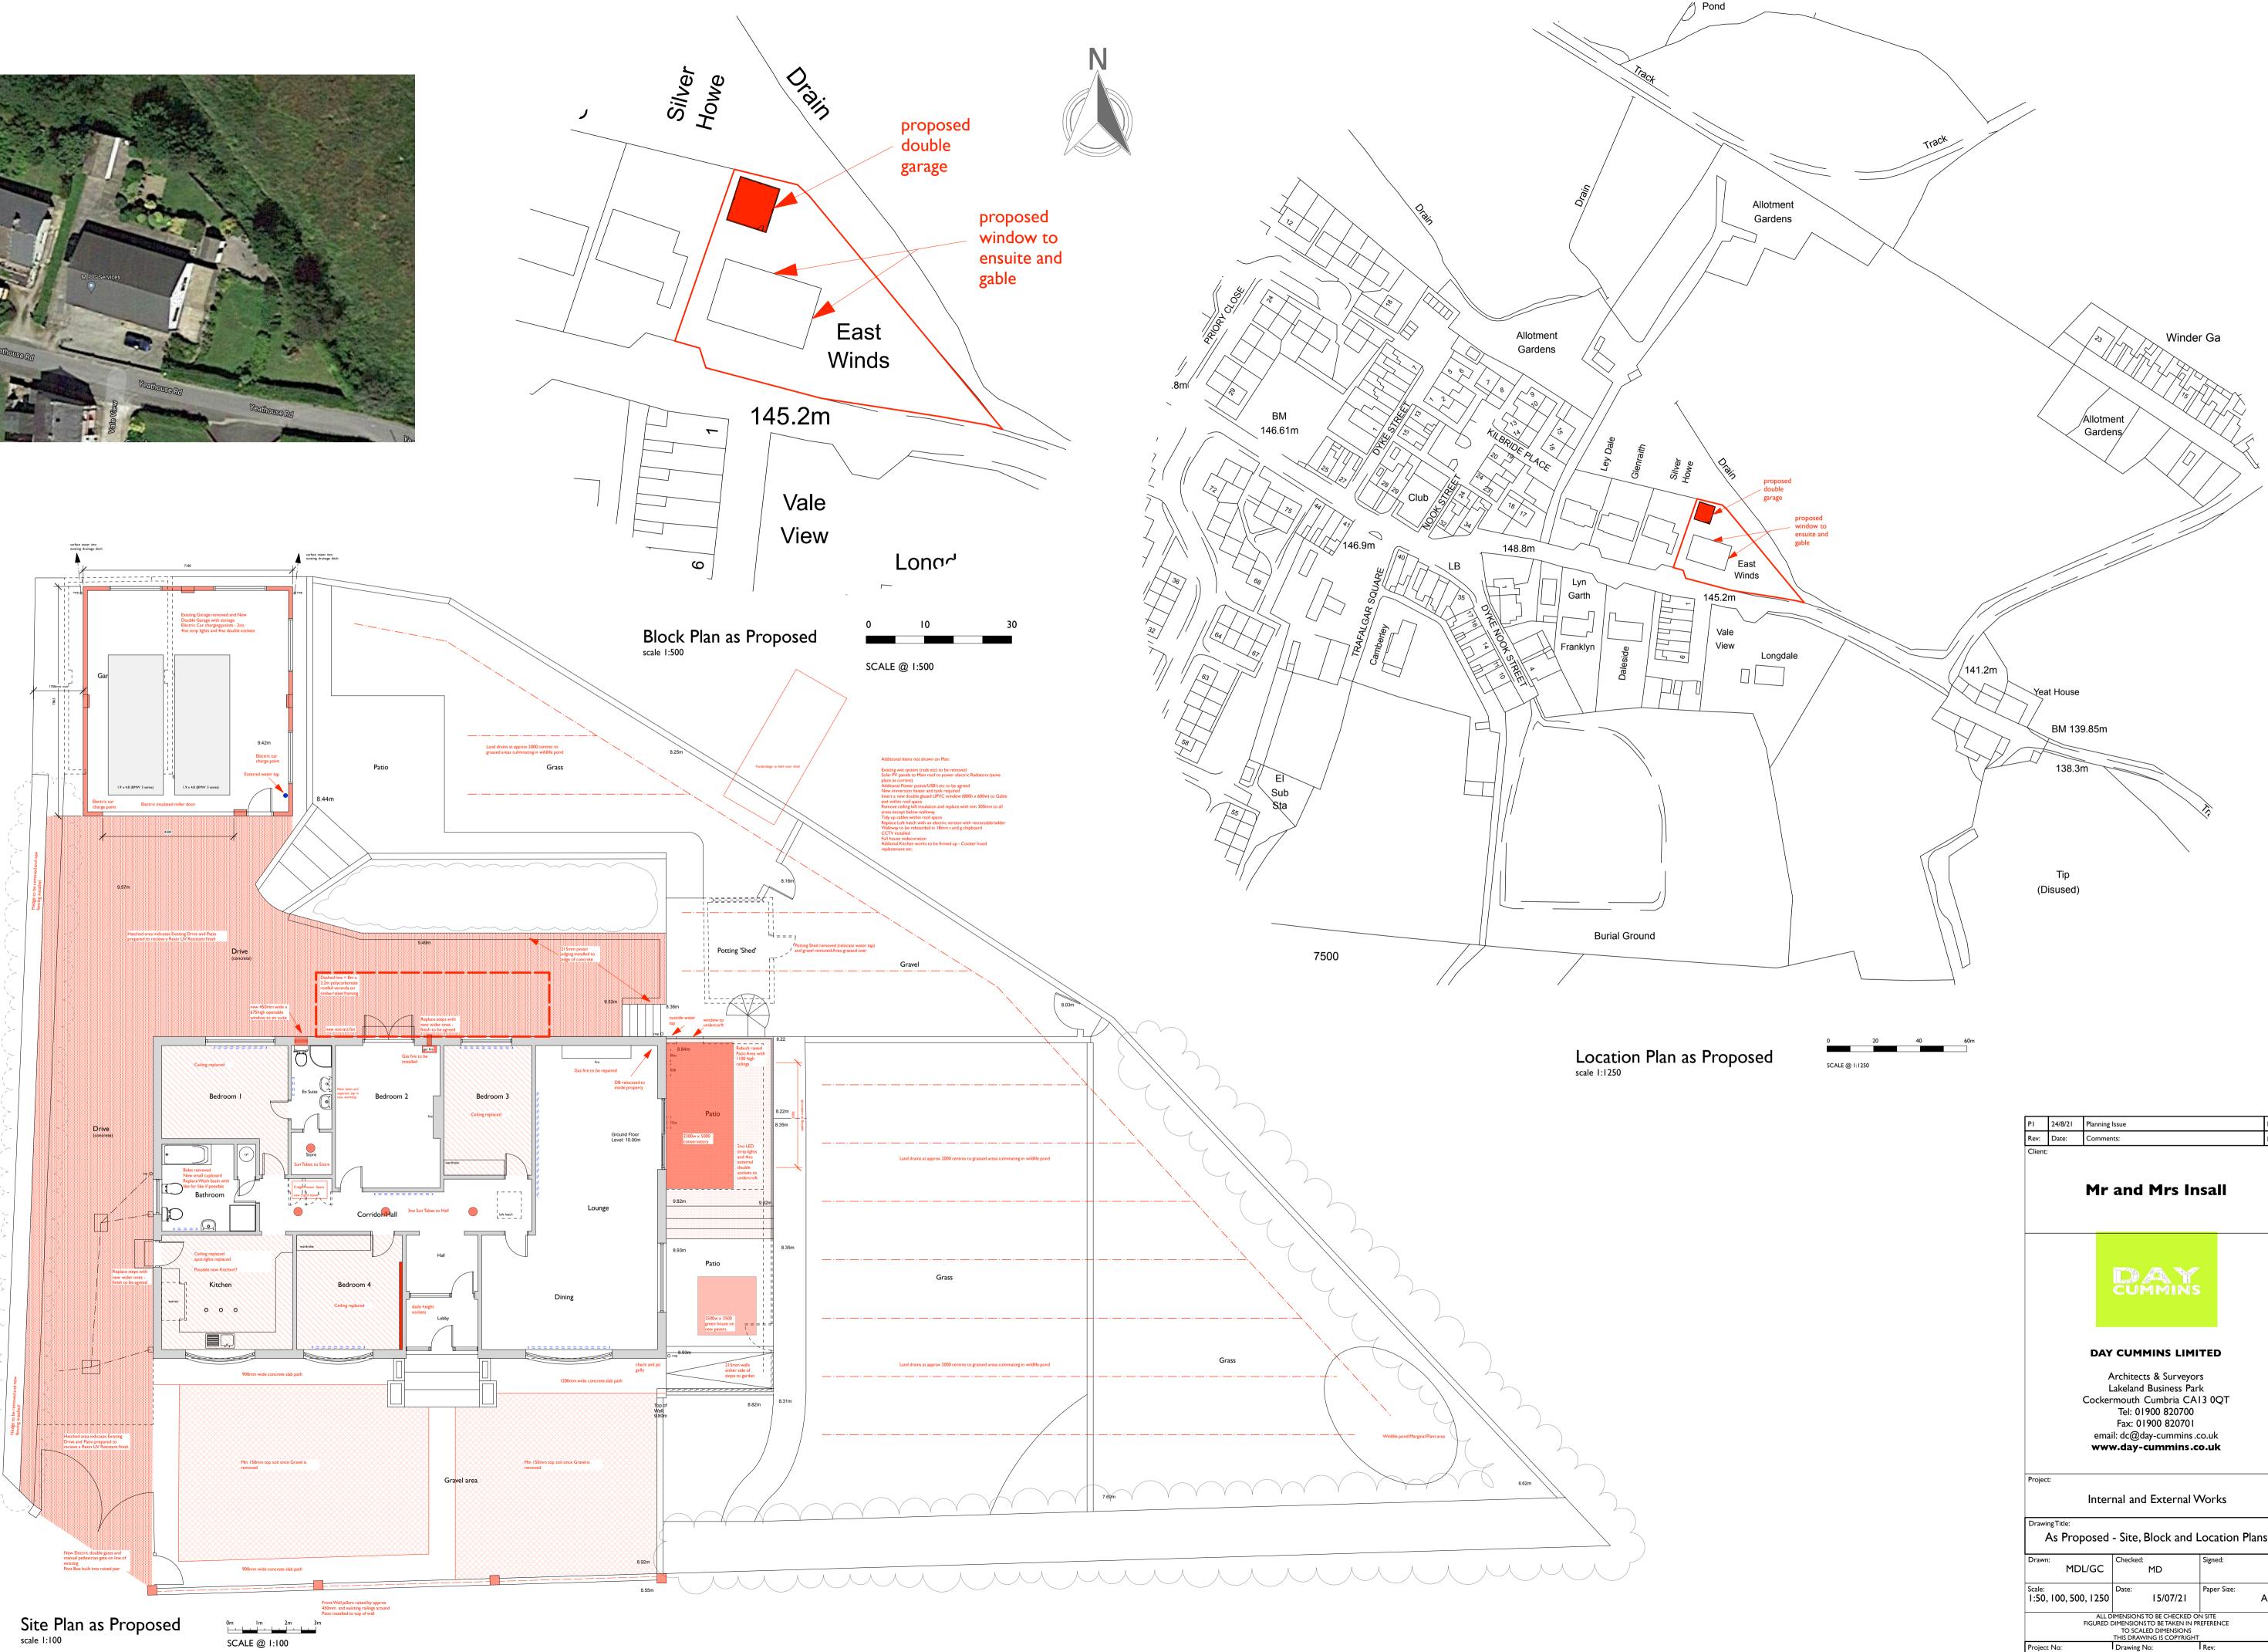

| PI                                                                                                                                        | 24/8/21   | Planning | lssue          | MDL                |
|-------------------------------------------------------------------------------------------------------------------------------------------|-----------|----------|----------------|--------------------|
| Rev:                                                                                                                                      | Date:     | Commen   | its:           | By:                |
| Client:                                                                                                                                   |           | Mr       | and Mrs In     | sall               |
|                                                                                                                                           |           |          |                |                    |
| DAY CUMMINS LIMITED                                                                                                                       |           |          |                |                    |
| Architects & Surveyors                                                                                                                    |           |          |                |                    |
| Lakeland Business Park                                                                                                                    |           |          |                |                    |
| Cockermouth Cumbria CAI3 0QT                                                                                                              |           |          |                |                    |
| Tel: 01900 820700<br>Fax: 01900 820701                                                                                                    |           |          |                |                    |
| email: dc@day-cummins.co.uk                                                                                                               |           |          |                |                    |
| www.day-cummins.co.uk                                                                                                                     |           |          |                |                    |
|                                                                                                                                           |           |          |                |                    |
| Projec                                                                                                                                    | t:        |          |                |                    |
| Internal and External Works                                                                                                               |           |          |                |                    |
| Drawi                                                                                                                                     | ng Title: |          |                |                    |
| As Proposed - Site, Block and Location Plans                                                                                              |           |          |                |                    |
| Drawr                                                                                                                                     |           | L/GC     | Checked:<br>MD | Signed:            |
| Scale:<br>1:50,                                                                                                                           | 100, 500  | ), 1250  | Date: 15/07/21 | Paper Size:<br>A I |
| ALL DIMENSIONS TO BE CHECKED ON SITE<br>FIGURED DIMENSIONS TO BE TAKEN IN PREFERENCE<br>TO SCALED DIMENSIONS<br>THIS DRAWING IS COPYRIGHT |           |          |                |                    |
| Project                                                                                                                                   |           |          | Drawing No:    | Rev:               |
|                                                                                                                                           | 56        | 10       | 03             | l PI               |