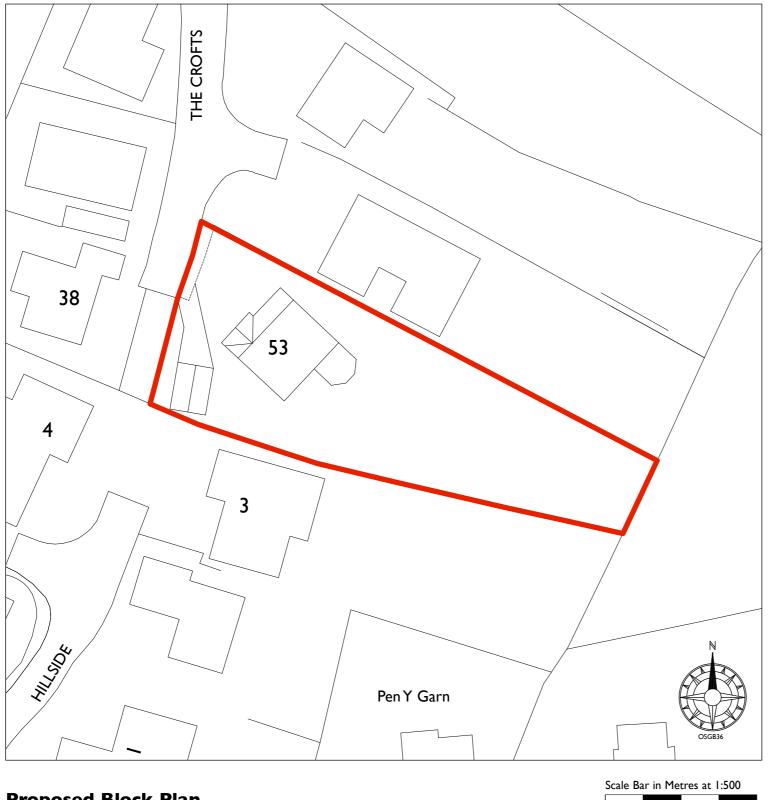

Proposed Block Plan 1:500

IO 20m

ò

| Rev:                                                                                                                                                                               | Date:                    | Comments:                  | By: |
|------------------------------------------------------------------------------------------------------------------------------------------------------------------------------------|--------------------------|----------------------------|-----|
| Client:<br>Mr. and Mrs. Fisher                                                                                                                                                     |                          |                            |     |
| COMMINS                                                                                                                                                                            |                          |                            |     |
| DAY CUMMINS LIMITED                                                                                                                                                                |                          |                            |     |
| Architects & Surveyors<br>Lakeland Business Park<br>Cockermouth Cumbria CA13 0QT<br>Tel: 01900 820700<br>Fax: 01900 820701<br>email: dc@day-cummins.co.uk<br>www.day-cummins.co.uk |                          |                            |     |
| Project:<br>Proposed Alterations & Extension<br>to 53 The Crofts, St Bees                                                                                                          |                          |                            |     |
| DrawingTitle:<br>Proposed Block Plan                                                                                                                                               |                          |                            |     |
| Drawr                                                                                                                                                                              | " MR                     | P Checked: Signed: Signed: |     |
| Scale:                                                                                                                                                                             | I:500                    | Date: Paper Size: A3       |     |
| ALL DIMENSIONS TO BE CHECKED ON SITE<br>FIGURED DIMENSIONS TO BE TAKEN IN PREFERENCE<br>TO SCALED DIMENSIONS<br>THIS DRAWING IS COPYRIGHT                                          |                          |                            |     |
| Project                                                                                                                                                                            | <sup>1 No:</sup><br>5609 | Drawing No: Rev:<br>04 -   |     |
|                                                                                                                                                                                    |                          |                            |     |