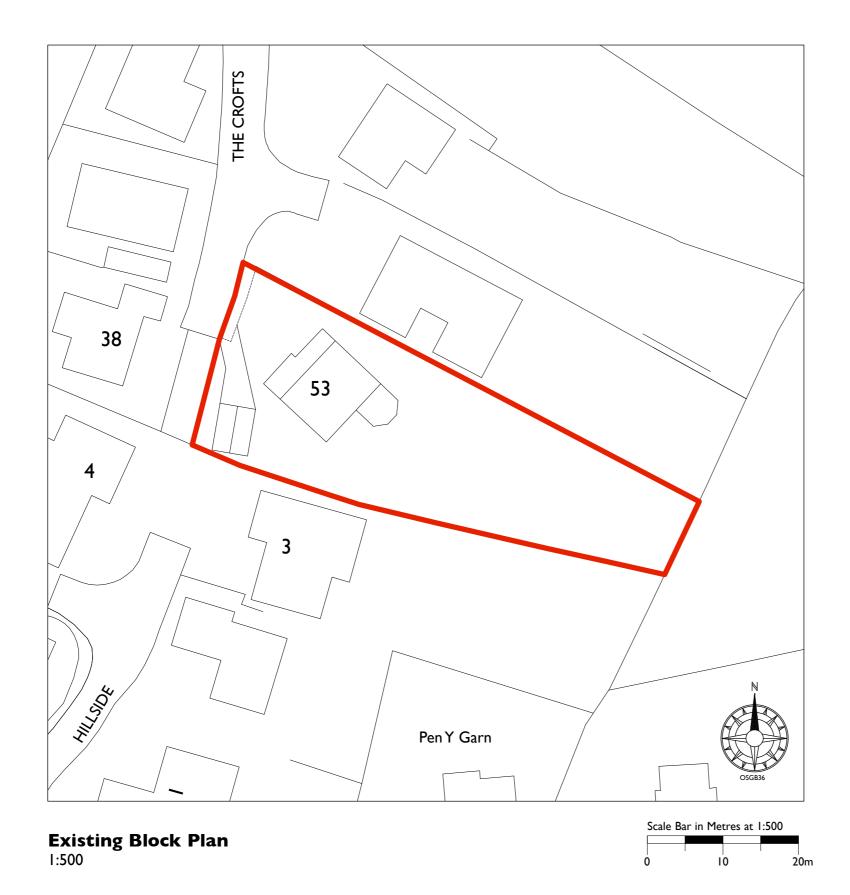

| Rev:                                                                                                                                                                               | Date:         | Comments:                | By: |
|------------------------------------------------------------------------------------------------------------------------------------------------------------------------------------|---------------|--------------------------|-----|
| Mr. and Mrs. Fisher                                                                                                                                                                |               |                          |     |
| COMMINS                                                                                                                                                                            |               |                          |     |
| DAY CUMMINS LIMITED                                                                                                                                                                |               |                          |     |
| Architects & Surveyors<br>Lakeland Business Park<br>Cockermouth Cumbria CA13 0QT<br>Tel: 01900 820700<br>Fax: 01900 820701<br>email: dc@day-cummins.co.uk<br>www.day-cummins.co.uk |               |                          |     |
| Project:<br>Proposed Alterations & Extension<br>to 53 The Crofts, St Bees                                                                                                          |               |                          |     |
| Drawing Title:<br>Existing Block Plan                                                                                                                                              |               |                          |     |
| Drawr                                                                                                                                                                              | ".<br>MR      | P Checked: MRP Signed:   |     |
| Scale:                                                                                                                                                                             | 1:500         | Date: Paper Size: A3     |     |
| ALL DIMENSIONS TO BE CHECKED ON SITE<br>FIGURED DIMENSIONS TO BE TAKEN IN PREFERENCE<br>TO SCALED DIMENSIONS<br>THIS DRAWING IS COPYRIGHT                                          |               |                          |     |
| Project                                                                                                                                                                            | t No:<br>5609 | Drawing No: Rev:<br>03 - |     |
|                                                                                                                                                                                    |               |                          |     |