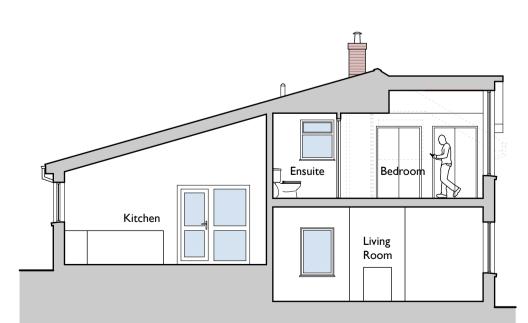

Front Elevation

Section at X:X 1:100

Scale Bar 0m Im

| Bar in Metres at 1:100 |    |     |    |    |    |  |  |
|------------------------|----|-----|----|----|----|--|--|
| n                      | 2n | n 3 | ßm | 4m | 5m |  |  |