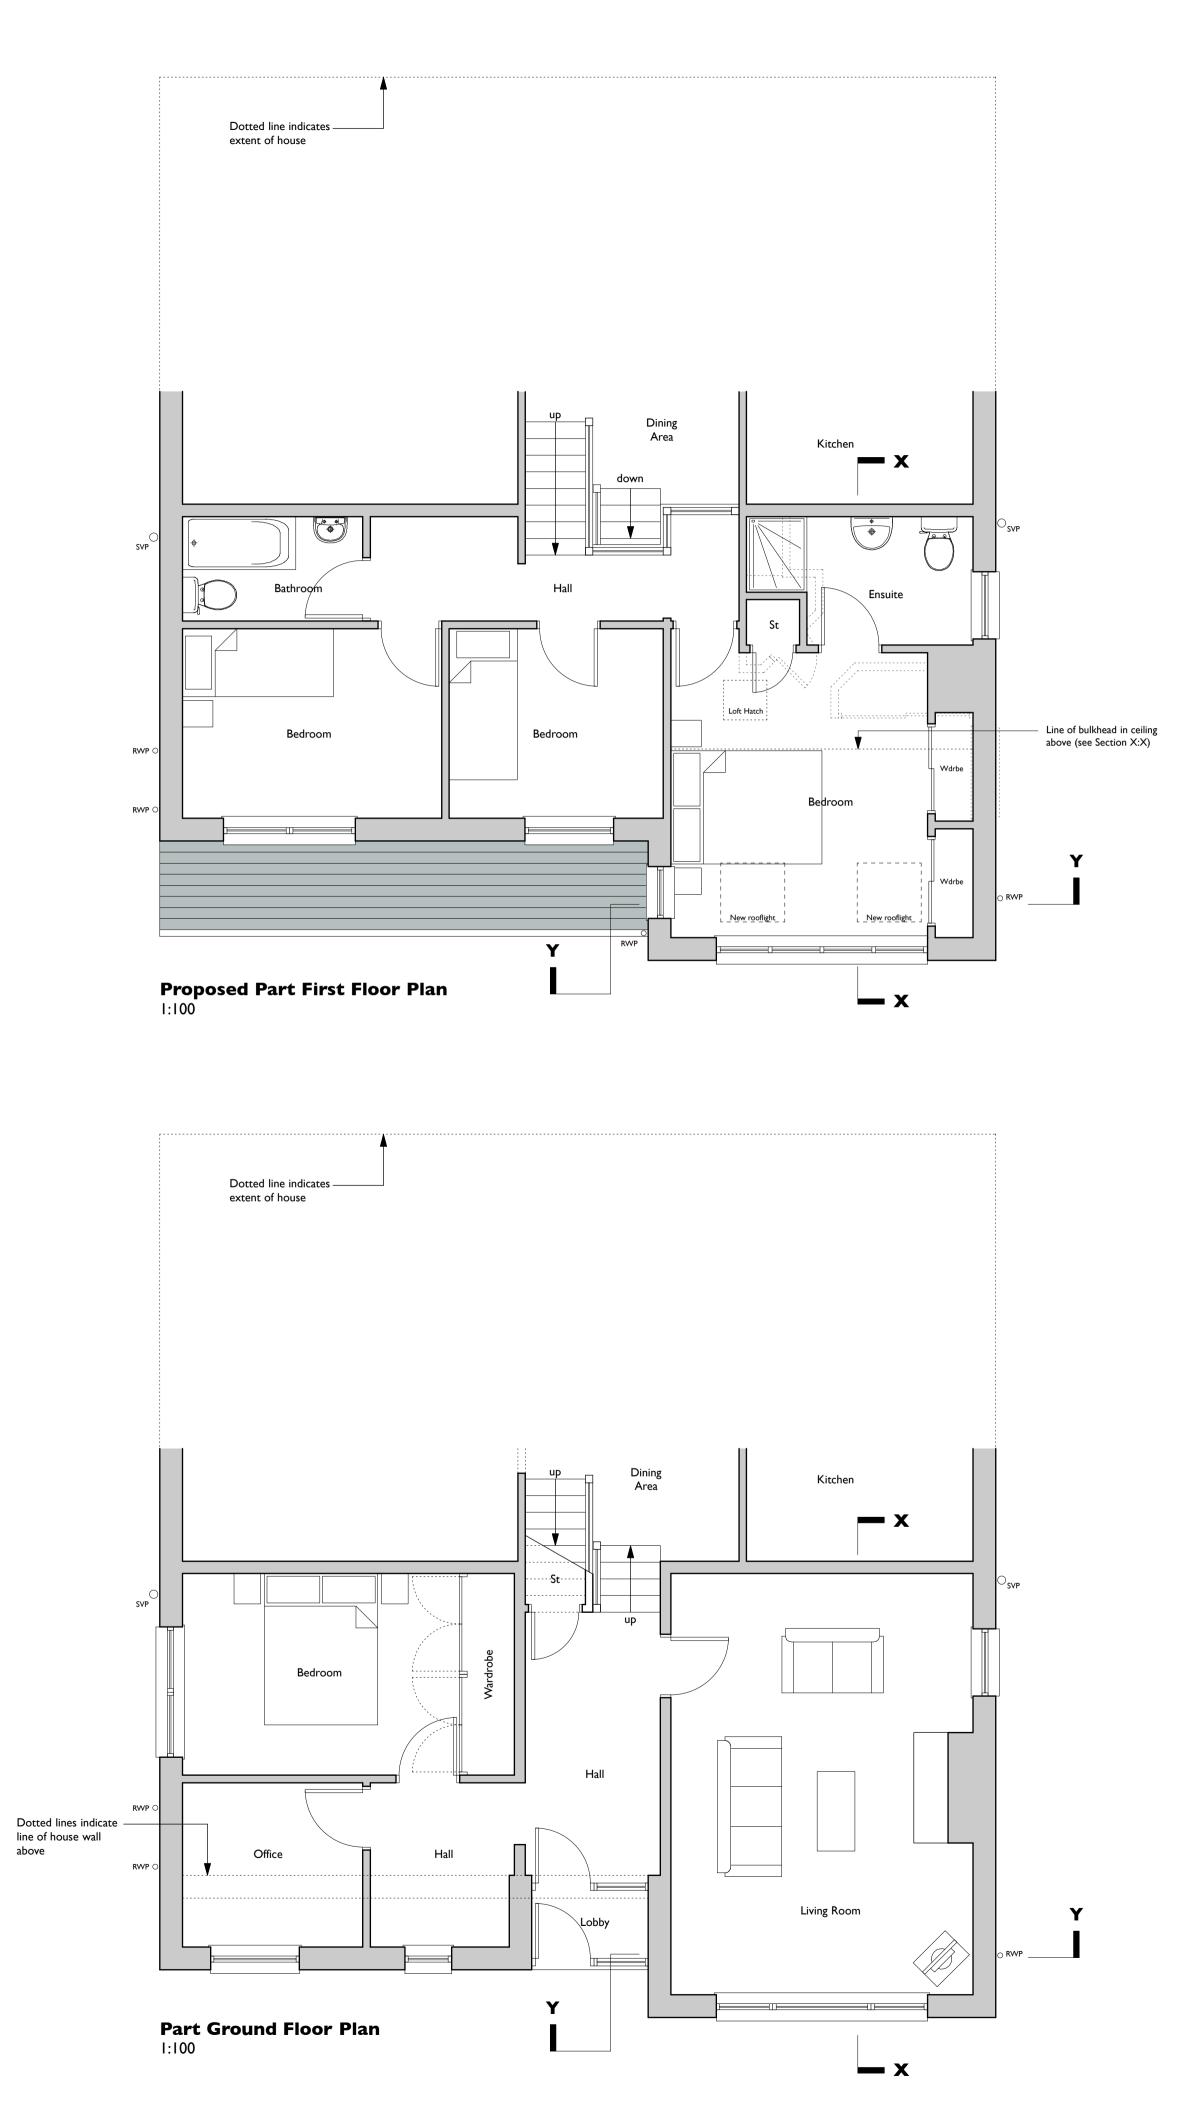

## **Proposed External Finishes**

| ltem                        | Material / Finish                | Colour          |
|-----------------------------|----------------------------------|-----------------|
| Roof                        | Concrete tiles to match existing | Grey            |
| Pitched rooflights          | Velux GGL                        | Dark Grey       |
| Fascias & soffits           | UPVC                             | White           |
| Gutters/downpipes           | UPVC                             | Black           |
| External walls              | Render                           | Client's choice |
| Existing brickwork walls    | To remain as existing            | -               |
| Windows / glazed screens    | UPVC                             | White