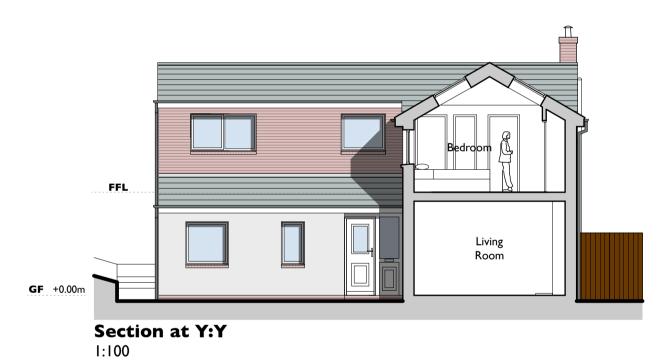

Front Elevation

Section at X:X 1:100

Scale Bar 0m Im

| Bar in Metres at 1:100 |    |     |    |    |    |  |  |
|------------------------|----|-----|----|----|----|--|--|
| n                      | 2n | n 3 | ßm | 4m | 5m |  |  |