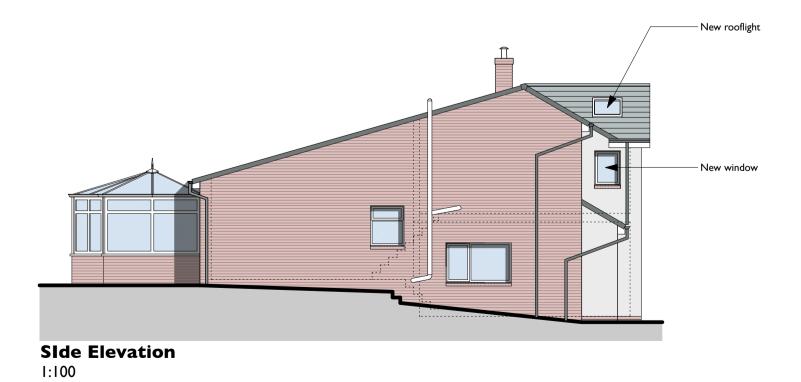

Front Elevation

Section at X:X 1:100

Scale Bar 0m Im

| Bar in Metres at 1:100 |    |     |    |    |    |  |  |
|------------------------|----|-----|----|----|----|--|--|
| n                      | 2n | n 3 | ßm | 4m | 5m |  |  |