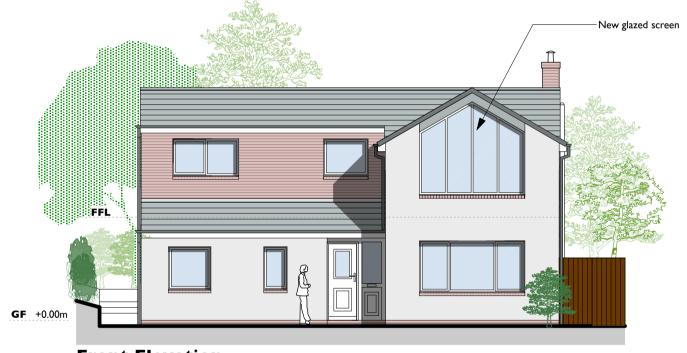

Front Elevation

Section at X:X 1:100

Scale Bar 0m Im

| Bar in Metres at 1:100 |    |     |    |    |    |  |  |
|------------------------|----|-----|----|----|----|--|--|
| n                      | 2n | n 3 | ßm | 4m | 5m |  |  |