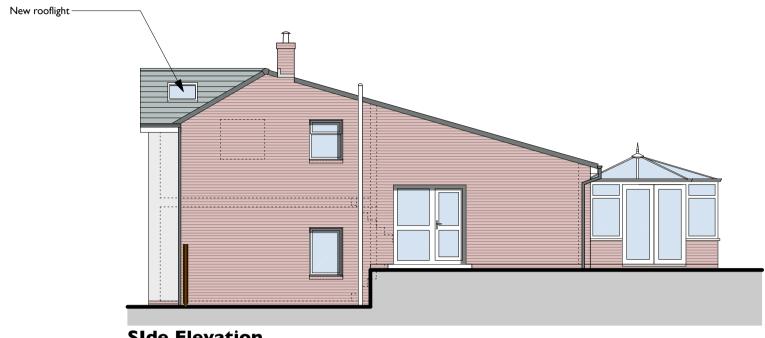

## **Proposed External Finishes**

| ltem                        | Material / Finish                | Colour          |
|-----------------------------|----------------------------------|-----------------|
| Roof                        | Concrete tiles to match existing | Grey            |
| Pitched rooflights          | Velux GGL                        | Dark Grey       |
| Fascias & soffits           | UPVC                             | White           |
| Gutters/downpipes           | UPVC                             | Black           |
| External walls              | Render                           | Client's choice |
| Existing brickwork walls    | To remain as existing            | -               |
| Windows / glazed screens    | UPVC                             | White           |
| Glazed screen head flashing | UPVC                             | Dark Grey       |