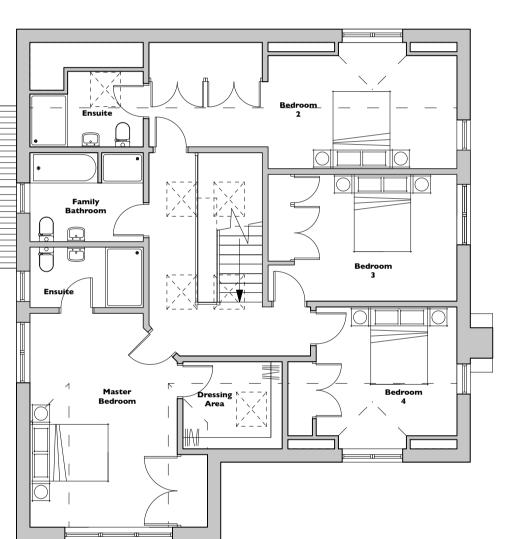

## PROPOSED FIRST FLOOR PLAN Scale 1:100

PROPOSED WEST ELEVATION Scale 1:100

PROPOSED SOUTH ELEVATION Scale 1:100

**PROPOSED NORTH ELEVATION** (with garage removed) Scale 1:100

|         | D    | 10.08.21 | Minor amendments to windows, garage door and location on site following comments from client | JLM |
|---------|------|----------|----------------------------------------------------------------------------------------------|-----|
|         | С    | 06.08.21 | Minor amendments to windows. Site Location and Block Plan added                              | JLM |
|         | В    | 01.07.21 | Minor amendments to elevations following comments from client                                | JLM |
|         | A    | 23.06.21 | Minor amendments to elevations following comments from client                                | JLM |
|         | Rev: | Date:    | Comments:                                                                                    | Ву: |
| Client: |      |          |                                                                                              |     |