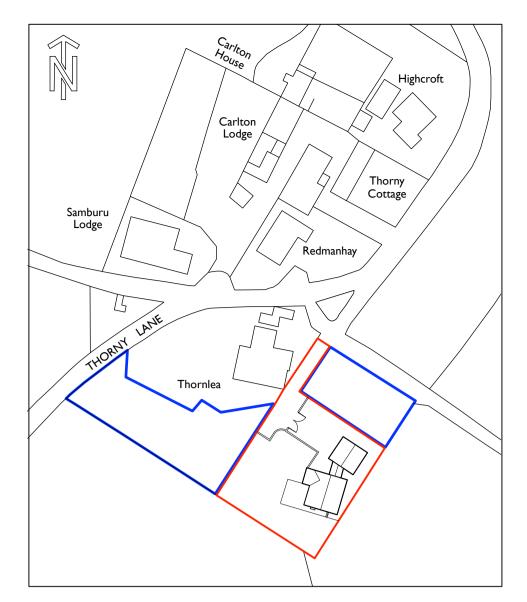

SITE LOCATION PLAN Scale 1:1250





## PROPOSED FIRST FLOOR PLAN Scale 1:100







PROPOSED WEST ELEVATION Scale 1:100



PROPOSED SOUTH ELEVATION Scale 1:100



**PROPOSED NORTH ELEVATION** (with garage removed) Scale 1:100





|         | D    | 10.08.21 | Minor amendments to windows, garage door and location on site following comments from client | JLM |
|---------|------|----------|----------------------------------------------------------------------------------------------|-----|
|         | С    | 06.08.21 | Minor amendments to windows. Site Location and Block Plan added                              | JLM |
|         | В    | 01.07.21 | Minor amendments to elevations following comments from client                                | JLM |
|         | A    | 23.06.21 | Minor amen