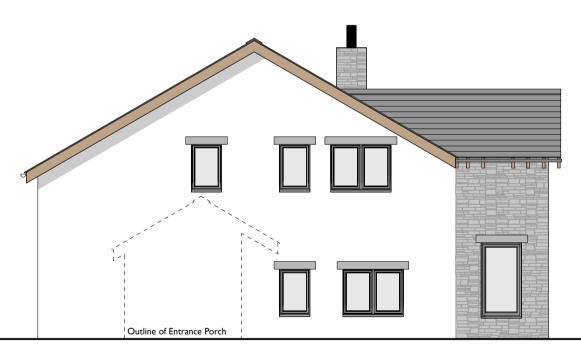

## PROPOSED FIRST FLOOR PLAN Scale 1:100

PROPOSED WEST ELEVATION Scale 1:100

PROPOSED SOUTH ELEVATION Scale 1:100

**PROPOSED NORTH ELEVATION** (with garage removed) Scale 1:100

|         | D    | 10.08.21 | Minor amendments to windows, garage door and location on site following comments from client | JLM |
|---------|------|----------|----------------------------------------------------------------------------------------------|-----|
|         | С    | 06.08.21 | Minor amendments to windows. Site Location and Block Plan added                              | JLM |
|         | В    | 01.07.21 | Minor amendments to elevations following comments from client                                | JLM |
|         | A    | 23.06.21 | Minor amendments to elevations following comments from client                                | JLM |
|         | Rev: | Date:    | Comments:                                                                                    | Ву: |
| Client: |      |          |                                                                                              |     |