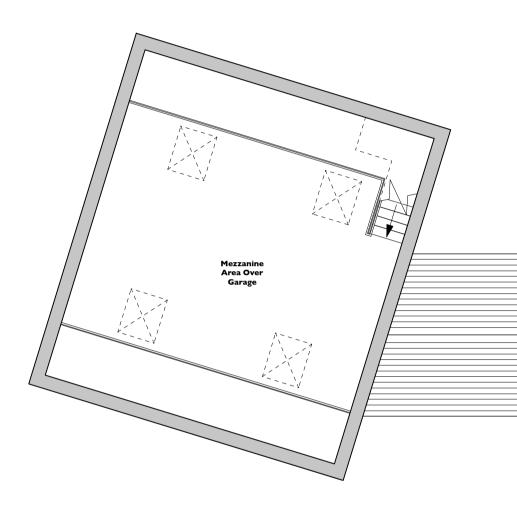

## PROPOSED FIRST FLOOR PLAN Scale 1:100

PROPOSED WEST ELEVATION Scale 1:100

PROPOSED SOUTH ELEVATION Scale 1:100

**PROPOSED NORTH ELEVATION** (with garage removed) Scale 1:100

|         | D    | 10.08.21 | Minor amendments to windows, garage door and location on site following comments from client | JLM |
|---------|------|----------|----------------------------------------------------------------------------------------------|-----|
|         | С    | 06.08.21 | Minor amendments to windows. Site Location and Block Plan added                              | JLM |
|         | В    | 01.07.21 | Minor amendments to elevations following comments from client                                | JLM |
|         | A    | 23.06.21 | Minor amendments to elevations following comments from client                                | JLM |
|         | Rev: | Date:    | Comments:                                                                                    | Ву: |
| Client: |      |          |                                                                                              |     |