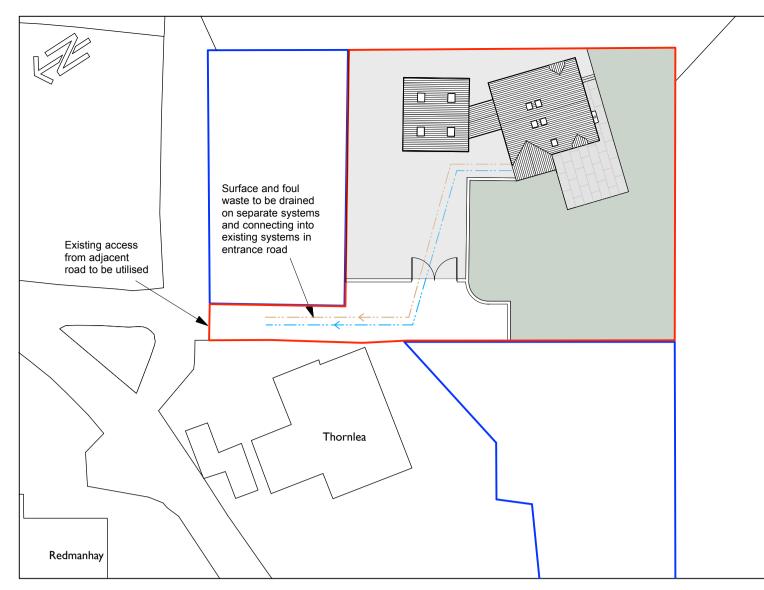

SITE LOCATION PLAN Scale 1:1250





## PROPOSED FIRST FLOOR PLAN Scale 1:100







PROPOSED WEST ELEVATION Scale 1:100



PROPOSED SOUTH ELEVATION Scale 1:100



**PROPOSED NORTH ELEVATION** (with garage removed) Scale 1:100





|         | D    | 10.08.21 | Minor amendments to windows, garage door and location on site following comments from client | JLM |
|---------|------|----------|----------------------------------------------------------------------------------------------|-----|
|         | С    | 06.08.21 | Minor amendments to windows. Site Location and Block Plan added                              | JLM |
|         | В    | 01.07.21 | Minor amendments to elevations following comments from client                                | JLM |
|         | A    | 23.06.21 | Minor amendm