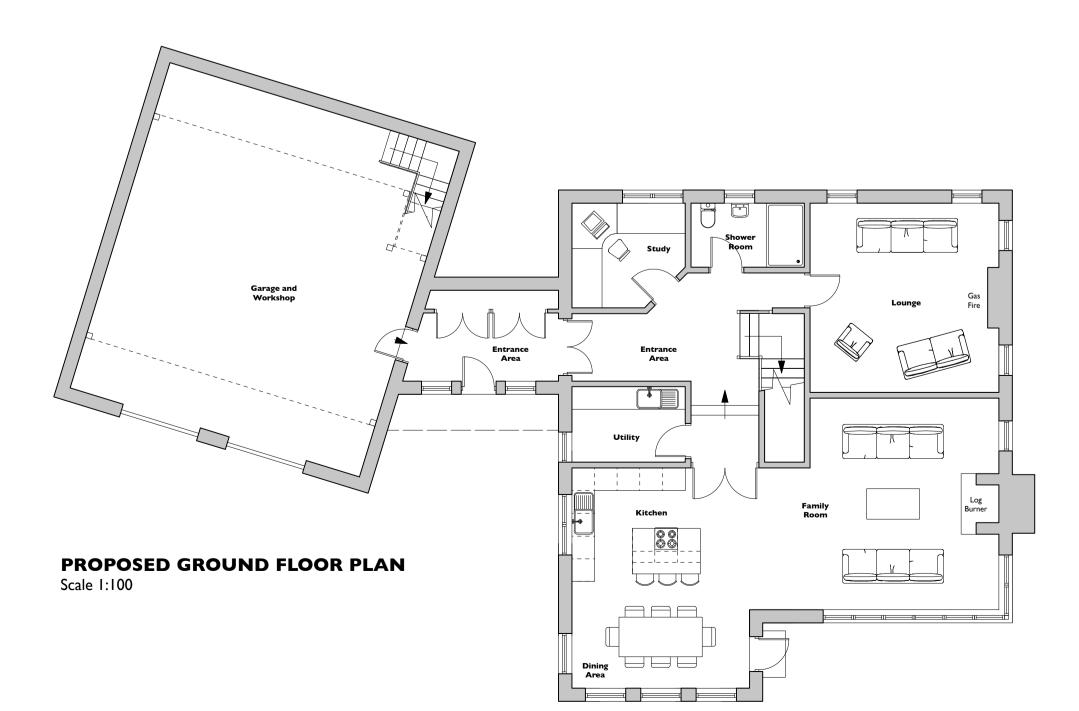

SITE LOCATION PLAN Scale 1:1250





## PROPOSED FIRST FLOOR PLAN Scale 1:100







PROPOSED WEST ELEVATION Scale 1:100



PROPOSED SOUTH ELEVATION Scale 1:100



**PROPOSED NORTH ELEVATION** (with garage removed) Scale 1:100





|         | D    | 10.08.21 | Minor amendments to windows, garage door and location on site following comments from client | JLM |
|---------|------|----------|----------------------------------------------------------------------------------------------|-----|
|         | С    | 06.08.21 | Minor amendments to windows. Site Location and Block Plan added                              | JLM |
|         | В    | 01.07.21 | Minor amendments to elevations following comments from client                                | JLM |
|         | A    | 23.06.21 | Minor amendments to elevations following comments from client                                |