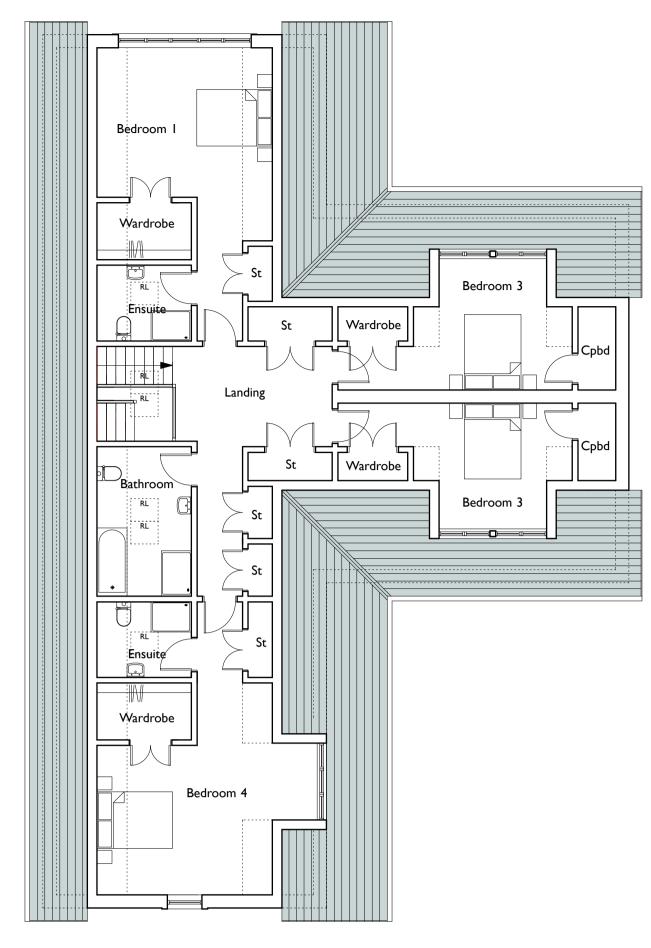

First Floor Plan



Ground Floor Plan





South West Elevation



## Proposed External Finishes

| ltem                     | Material / Finish   | Colour    |  |
|--------------------------|---------------------|-----------|--|
| Roof                     | Concrete tiles      | Dark Grey |  |
| Pitched rooflights       | Velux GGL           | Dark Grey |  |
| Fascias & soffits        | UPVC                | Dark Grey |  |
| Gutters/downpipes        | UPVC                | Dark Grey |  |
| External walls           | Facing brick        | Red       |  |
| External doors           | Powder-coated metal | Dark grey |  |
| Windows / glazed screens | Powder-coated metal | Dark grey |  |
| Window surrounds/Lintels | Reconstituted stone | Buff      |  |





FFL

North West Elevation 1:100

|