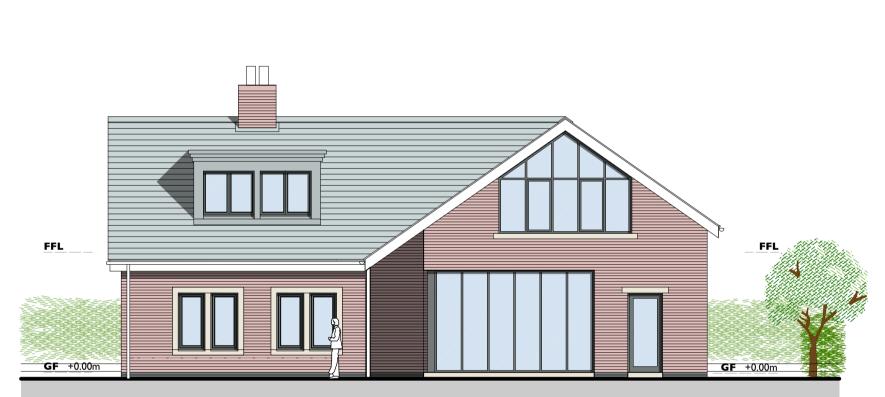

## Proposed External Finishes

| ltem                     | Material / Finish   | Colour    |  |
|--------------------------|---------------------|-----------|--|
| Roof                     | Concrete tiles      | Dark Grey |  |
| Pitched rooflights       | Velux GGL           | Dark Grey |  |
| Fascias & soffits        | UPVC                | Dark Grey |  |
| Gutters/downpipes        | UPVC                | Dark Grey |  |
| External walls           | Facing brick        | Red       |  |
| External doors           | Powder-coated metal | Dark grey |  |
| Windows / glazed screens | Powder-coated metal | Dark grey |  |
| Window surrounds/Lintels | Reconstituted stone | Buff      |  |

FFL

North West Elevation 1:100

| Project       | t No:     | Dr                                                                                                                                                     | awing No:                                     | I R                     | ev.        |             |
|---------------|-----------|--------------------------------------------------------------------------------------------------------------------------------------------------------|-----------------------------------------------|-------------------------|------------|-------------|
|               |           | FIGURED DIME<br>T                                                                                                                                      | NSIONS TO BET<br>O SCALED DIM<br>DRAWING IS ( | aken in pref<br>Ensions |            |             |
| Scale:        | 1:100/    | ALL DIMEN                                                                                                                                              | 22-12-2                                       | HECKED ON S             |            | ΑI          |
|               |           | 1P                                                                                                                                                     | AW                                            |                         | igned:     |             |
| Drawr         | ١٠        |                                                                                                                                                        | ed Plans &                                    |                         |            |             |
| Drawi         | ng Title: |                                                                                                                                                        | ocation                                       |                         |            |             |
|               | J., L     |                                                                                                                                                        | Egremo                                        |                         |            |             |
| Projec        |           |                                                                                                                                                        | posed Dent to T                               | •                       | Carleton,  |             |
| Du - ! -      | <b>.</b>  |                                                                                                                                                        |                                               |                         |            |             |
|               |           |                                                                                                                                                        | lay-cumi                                      |                         |            |             |
|               |           |                                                                                                                                                        | x: 01900 {<br> c@day-cu                       |                         | .uk        |             |
|               |           | Te                                                                                                                                                     | el: 01900 8                                   | 20700                   | <b>~</b> · |             |
|               |           | Lake<br>Cockermo                                                                                                                                       | eland Busir<br>outh Cumb                      |                         | ООТ        |             |
|               |           |                                                                                                                                                        | hitects & S                                   |                         |            |             |
|               |           | DAY C                                                                                                                                                  | UMMIN                                         | LIMIT                   | ED         |             |
|               |           | ć                                                                                                                                                      | UMI                                           | IINS                    |            |             |
|               |           |                                                                                                                                                        |                                               |                         |            |             |
|               |           |                                                                                                                                                        |                                               |                         |            |             |
|               |           |                                                                                                                                                        |                                               |                         |            |             |
|               |           | Mr. 8                                                                                                                                                  | & Mrs                                         | . Alic                  | :k.        |             |
| Client        | :         | •                                                                                                                                                      |                                               |                         |            | •           |
| Rev:          | Date:     | Borough Council Planning Dept on 12-01-22.  Comments:                                                                                                  |                                               |                         |            | В           |
| <u>.</u><br>А | 17-01-22  | client on 17-01-22  Drawing updated in reponse to email from Copeland                                                                                  |                                               |                         |            | M           |
| В             | 17-01-22  | Windows amended on north-west gable following further comments from planning dept. on 20-01-22  Drawing updated ifollowing telephone conversation with |                                               |                         |            | \<br>\<br>\ |
| _             | 20-01-22  | Window repositioned on north-west gable following email from client on 21-01-22                                                                        |                                               |                         |            | +           |