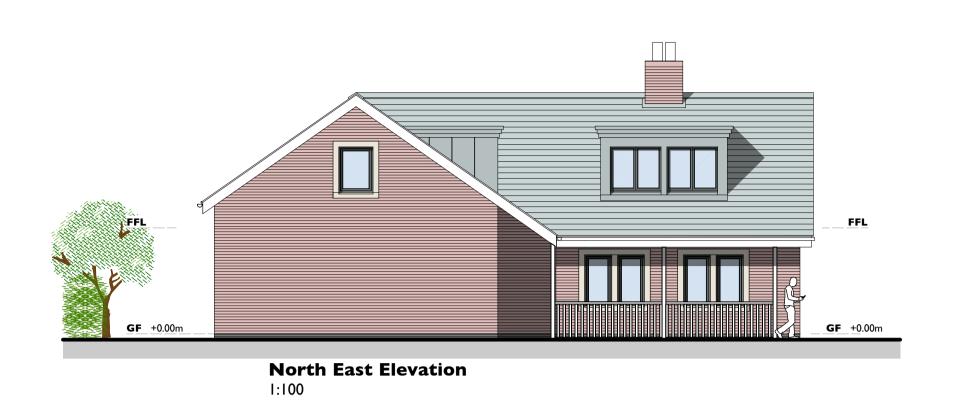

## Proposed External Finishes

| ltem                     | Material / Finish   | Colour    |  |
|--------------------------|---------------------|-----------|--|
| Roof                     | Concrete tiles      | Dark Grey |  |
| Pitched rooflights       | Velux GGL           | Dark Grey |  |
| Fascias & soffits        | UPVC                | Dark Grey |  |
| Gutters/downpipes        | UPVC                | Dark Grey |  |
| External walls           | Facing brick        | Red       |  |
| External doors           | Powder-coated metal | Dark grey |  |
| Windows / glazed screens | Powder-coated metal | Dark grey |  |
| Window surrounds/Lintels | Reconstituted stone | Buff      |  |