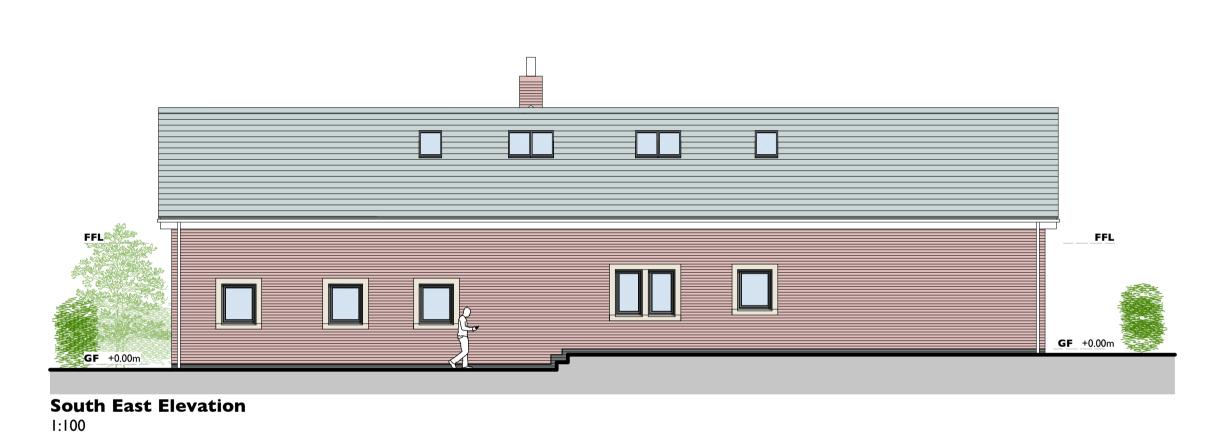

## Proposed External Finishes

| ltem                     | Material / Finish   | Colour    |  |
|--------------------------|---------------------|-----------|--|
| Roof                     | Concrete tiles      | Dark Grey |  |
| Pitched rooflights       | Velux GGL           | Dark Grey |  |
| Fascias & soffits        | UPVC                | Dark Grey |  |
| Gutters/downpipes        | UPVC                | Dark Grey |  |
| External walls           | Facing brick        | Red       |  |
| External doors           | Powder-coated metal | Dark grey |  |
| Windows / glazed screens | Powder-coated metal | Dark grey |  |
| Window surrounds/Lintels | Reconstituted stone | Buff      |  |