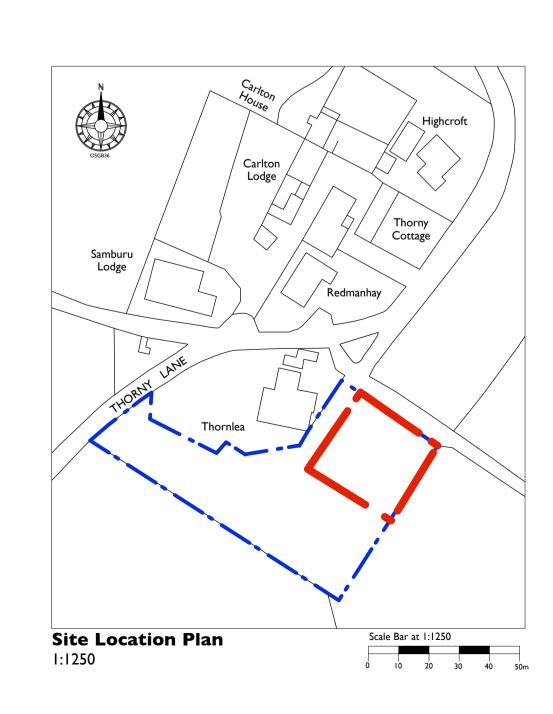

FFL

North West Elevation 1:100

| Project       | t No:     | Dr                                                                                                                                                     | awing No:                                     | I R                     | ev.        |             |
|---------------|-----------|--------------------------------------------------------------------------------------------------------------------------------------------------------|-----------------------------------------------|-------------------------|------------|-------------|
|               |           | FIGURED DIME<br>T                                                                                                                                      | NSIONS TO BET<br>O SCALED DIM<br>DRAWING IS ( | aken in pref<br>Ensions |            |             |
| Scale:        | 1:100/    | ALL DIMEN                                                                                                                                              | 22-12-2                                       | HECKED ON S             |            | ΑI          |
|               |           | 1P                                                                                                                                                     | AW                                            |                         | igned:     |             |
| Drawr         | ١٠        |                                                                                                                                                        | ed Plans &                                    |                         |            |             |
| Drawi         | ng Title: |                                                                                                                                                        | ocation                                       |                         |            |             |
|               | J., L     |                                                                                                                                                        | Egremo                                        |                         |            |             |
| Projec        |           |                                                                                                                                                        | posed Dent to T                               | •                       | Carleton,  |             |
| Du - ! -      | <b>.</b>  |                                                                                                                                                        |                                               |                         |            |             |
|               |           |                                                                                                                                                        | lay-cumi                                      |                         |            |             |
|               |           |                                                                                                                                                        | x: 01900 {<br> c@day-cu                       |                         | .uk        |             |
|               |           | Te                                                                                                                                                     | el: 01900 8                                   | 20700                   | <b>~</b> · |             |
|               |           | Lake<br>Cockermo                                                                                                                                       | eland Busir<br>outh Cumb                      |                         | ООТ        |             |
|               |           |                                                                                                                                                        | hitects & S                                   |                         |            |             |
|               |           | DAY C                                                                                                                                                  | UMMIN                                         | LIMIT                   | ED         |             |
|               |           | ć                                                                                                                                                      | UMI                                           | IINS                    |            |             |
|               |           |                                                                                                                                                        |                                               |                         |            |             |
|               |           |                                                                                                                                                        |                                               |                         |            |             |
|               |           |                                                                                                                                                        |                                               |                         |            |             |
|               |           | Mr. 8                                                                                                                                                  | & Mrs                                         | . Alic                  | :k.        |             |
| Client        | :         | •                                                                                                                                                      |                                               |                         |            | •           |
| Rev:          | Date:     | Borough Council Planning Dept on 12-01-22.  Comments:                                                                                                  |                                               |                         |            | В           |
| <u>.</u><br>А | 17-01-22  | client on 17-01-22  Drawing updated in reponse to email from Copeland                                                                                  |                                               |                         |            | M           |
| В             | 17-01-22  | Windows amended on north-west gable following further comments from planning dept. on 20-01-22  Drawing updated ifollowing telephone conversation with |                                               |                         |            | \<br>\<br>\ |
| _             | 20-01-22  | Window repositioned on north-west gable following email from client on 21-01-22                                                                        |                                               |                         |            | +           |