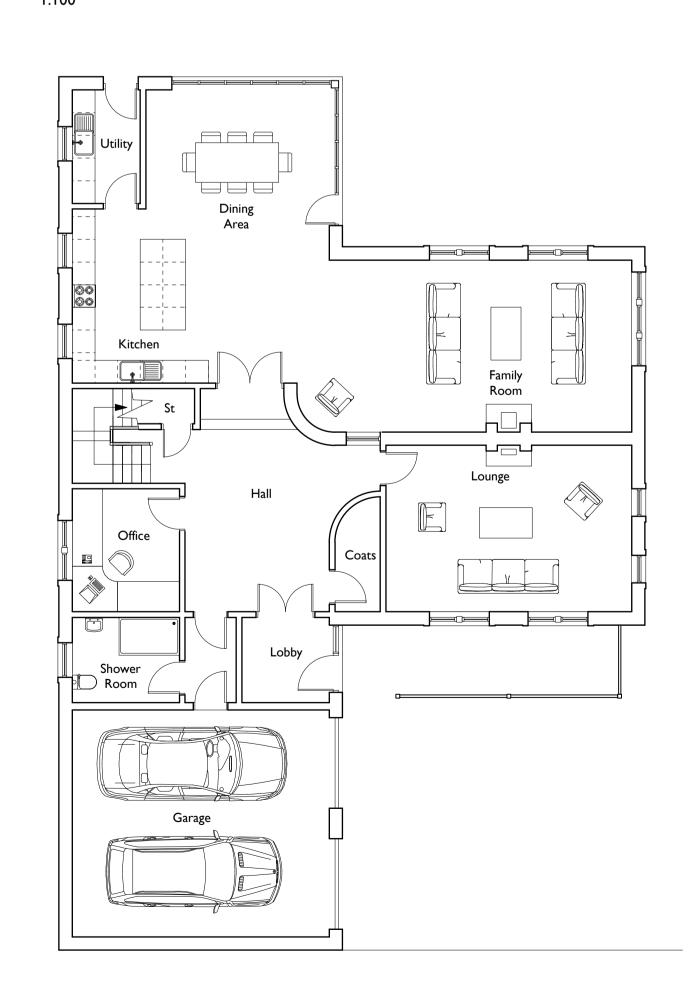

First Floor Plan



Ground Floor Plan





South West Elevation



## Proposed External Finishes

| ltem                     | Material / Finish   | Colour    |  |
|--------------------------|---------------------|-----------|--|
| Roof                     | Concrete tiles      | Dark Grey |  |
| Pitched rooflights       | Velux GGL           | Dark Grey |  |
| Fascias & soffits        | UPVC                | Dark Grey |  |
| Gutters/downpipes        | UPVC                | Dark Grey |  |
| External walls           | Facing brick        | Red       |  |
| External doors           | Powder-coated metal | Dark grey |  |
| Windows / glazed screens | Powder-coated metal | Dark grey |  |
| Window surrounds/Lintels | Reconstituted stone | Buff      |  |





FFL

North West Elevation 1:100

| Project       | t No