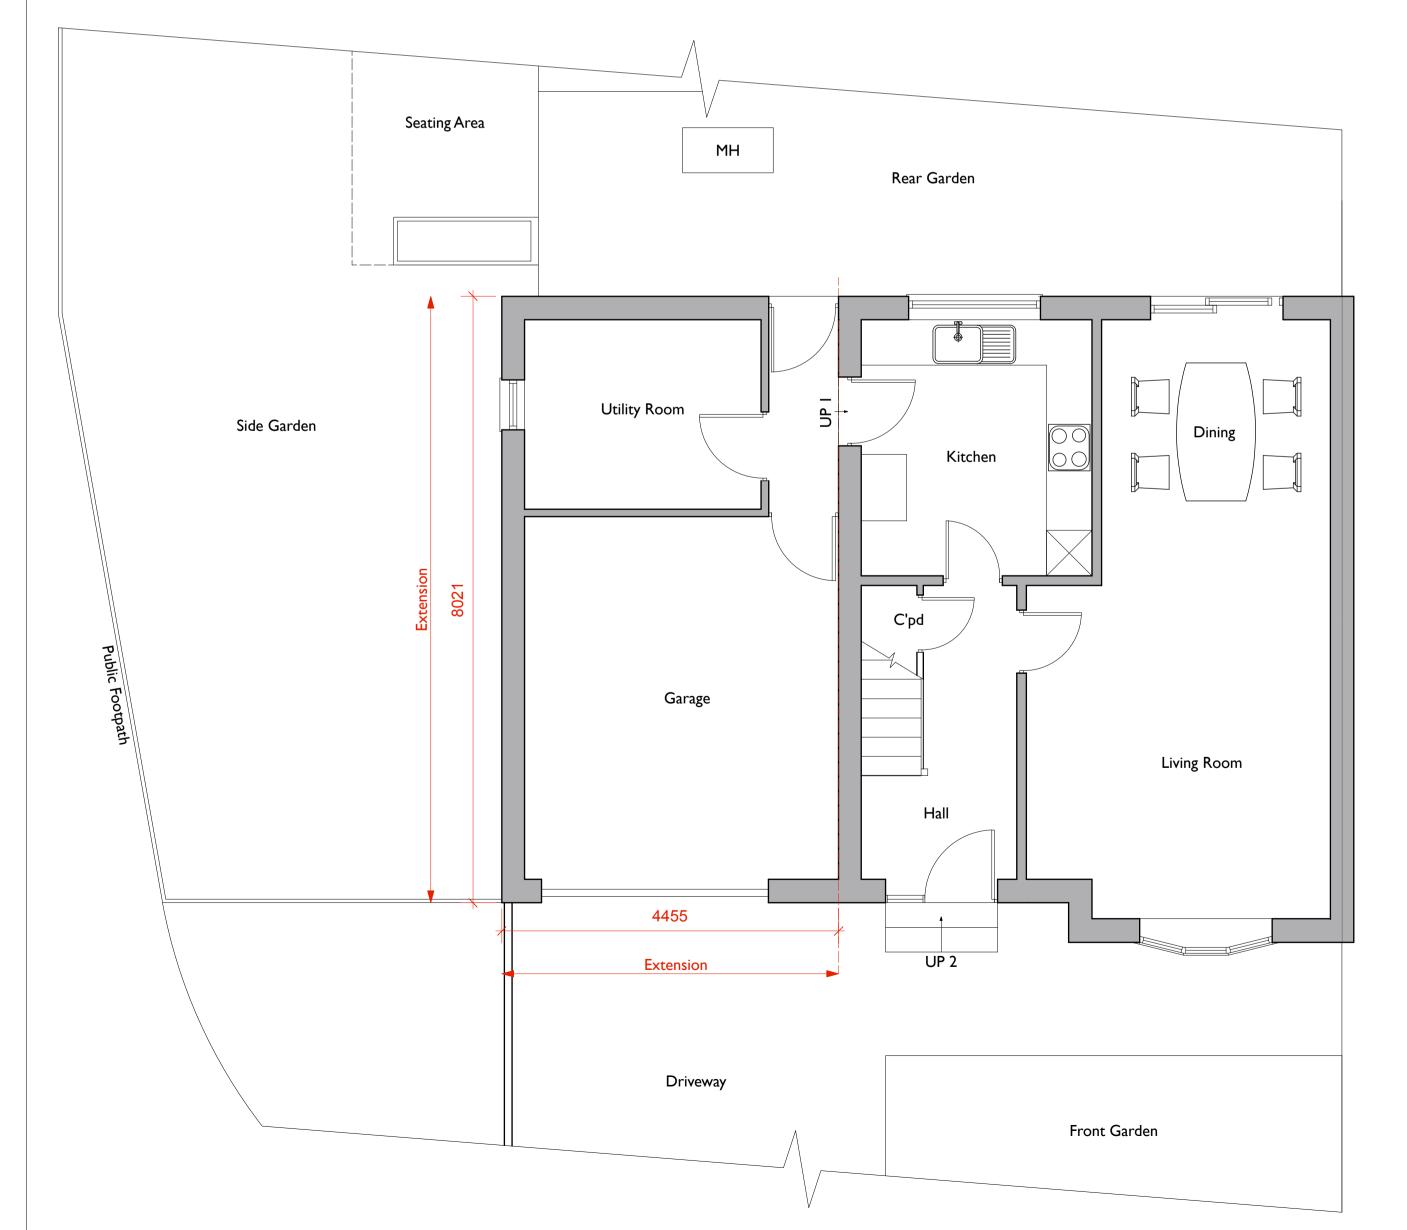

North

Scale 1:100

NOTE:
All dimensions to be checked on site.
All dimensions in millimetres unless stated otherwise.

**Door:**—White uPVC Double-Glazed to match existing.



West Scale 1:100

Roof:
Cement roof tiles to match exisitng.

Windows: uPVC Double-Glazed White Casement.

Gutters:
Black uPVC guttering to match

**Exterior Walls:** Stone to match existing.



Scale 1:100

East

Proposed First Floor Plan
Scale 1:50



Proposed Ground Floor Plan Scale 1:50



Proposed Block Plan
Scale 1:200



Proposed Plans, Elevations and Block Plan

ALL DIMENSIONS TO BE CHECKED ON SITE
FIGURED DIMENSIONS TO BE TAKEN IN PREFERENCE
TO SCALED DIMENSIONS
THIS DRAWING IS COPYRIGHT

GC

1:50 & 1:100