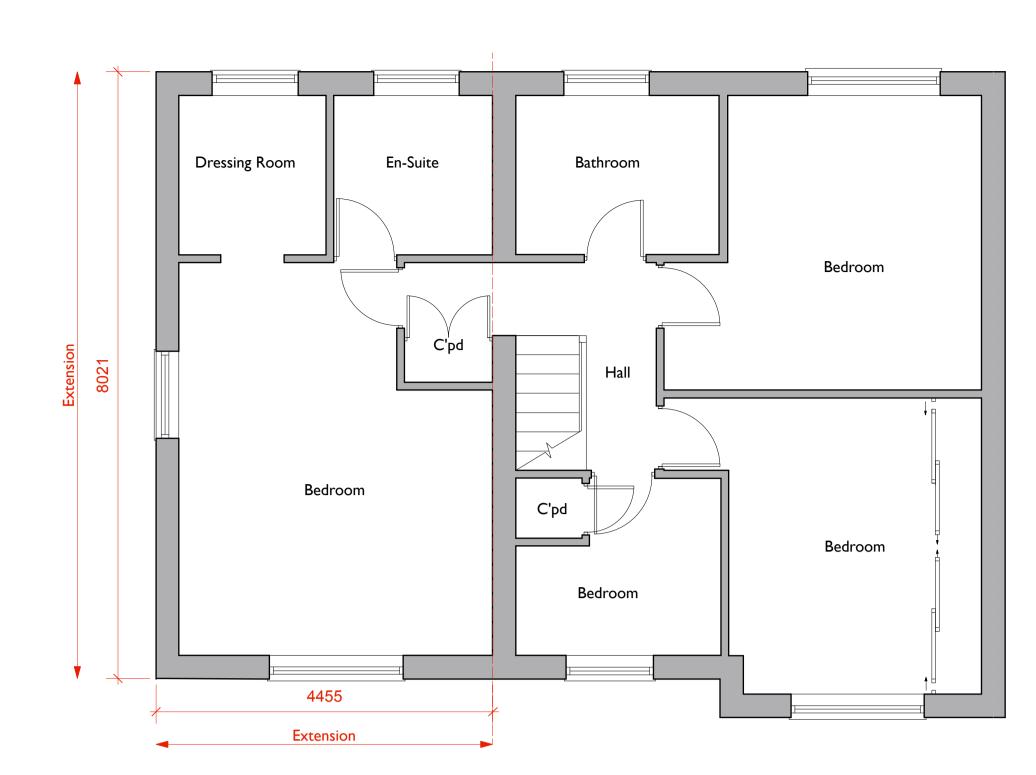

North

Scale 1:100

NOTE:
All dimensions to be checked on site.
All dimensions in millimetres unless stated otherwise.

**Door:**—White uPVC Double-Glazed to match existing.



West Scale 1:100

Roof:
Cement roof tiles to match exisitng.

Windows: uPVC Double-Glazed White Casement.

Gutters:
Black uPVC guttering to match

**Exterior Walls:** Stone to match existing.



Scale 1:100

East

Proposed First Floor Plan
Scale 1:50



Proposed Ground Floor Plan Scale 1:50



Proposed Block Plan
Scale 1:200



Proposed Plans, Elevations and Block Plan

ALL DIMENSIONS TO BE CHECKED ON SITE
FIGURED DIMENSIONS TO BE TAKEN IN PREFERENCE
TO SCALED DIMENSIONS
THIS DRAWING IS COPYRIGHT

GC

1:50 & 1:100