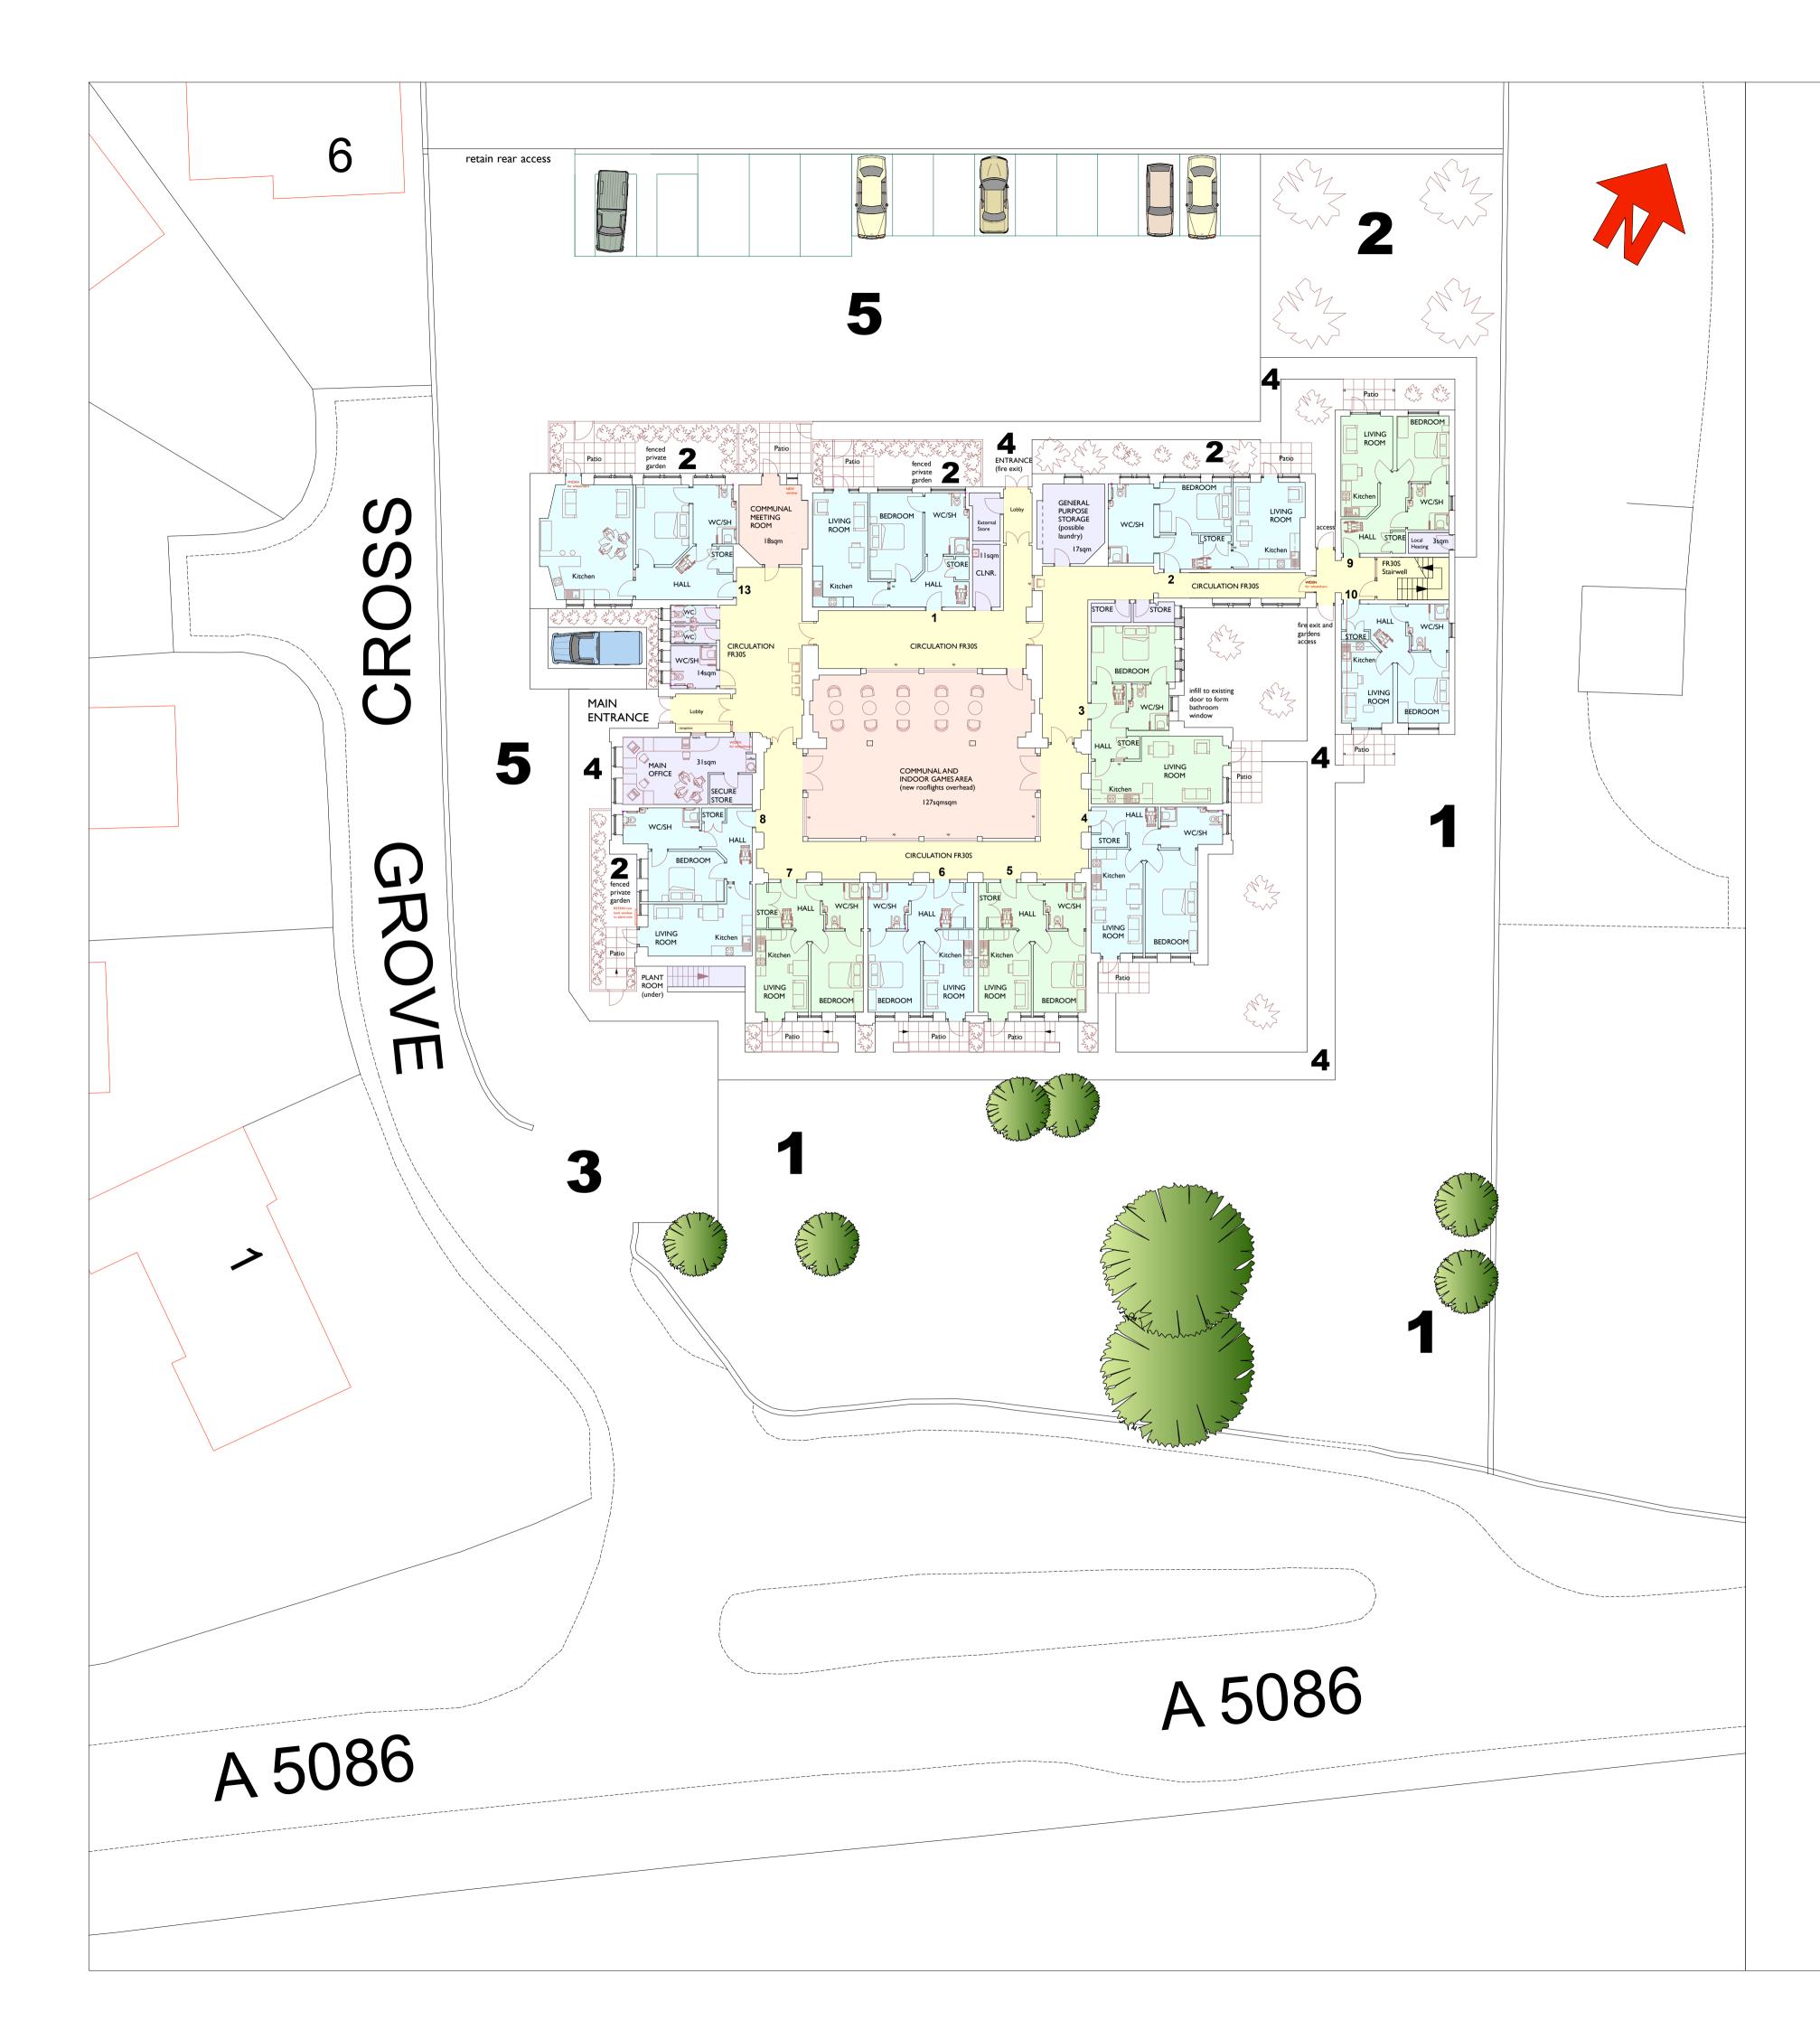

Existing Landscaping

Proposed Landscaping

Existing lawn, trees, shrubs and stone boundary walls (repaired where necessary) to remain.
New evergreen shrub planting for privacy and

amenity. 3. Existing entrance remains. 4. Local permeable paving paths linking new patio areas.

5. Refurbished hard surfacing with new parking layout TBC.

| Rev:                                                                                                                                                  | Date:               | Commer | nts:               |           |                                                                                                                         | By:        |  |
|-------------------------------------------------------------------------------------------------------------------------------------------------------|---------------------|--------|--------------------|-----------|-------------------------------------------------------------------------------------------------------------------------|------------|--|
| Client:<br>GROVE COURT<br>Main Street, Cleator,<br>Cumbria CA23 3DT                                                                                   |                     |        |                    |           |                                                                                                                         |            |  |
|                                                                                                                                                       | DAY CUMMINS LIMITED |        |                    |           |                                                                                                                         |            |  |
| Architects & Surveyors<br>Lakeland Business Park<br>Cockermouth Cumbria CA13<br>Tel: 01900 820700<br>email: dc@day-cummins.co.<br>www.day-cummins.co. |                     |        |                    |           |                                                                                                                         | uk         |  |
| Project:<br>Proposed<br>Redevelopment                                                                                                                 |                     |        |                    |           |                                                                                                                         |            |  |
| Drawing Title:<br>Proposed Site Plan                                                                                                                  |                     |        |                    |           |                                                                                                                         |            |  |
| Drawn                                                                                                                                                 | :<br>GO'            | L      | Checked:           | AW        | Signed:                                                                                                                 |            |  |
| Scale:                                                                                                                                                | Scale: Da<br>1:200  |        | Date:<br>2/11/2020 |           | Paper Size:<br>A1                                                                                                       |            |  |
| Stage: PLANNING                                                                                                                                       |                     |        |                    |           | NOTE:<br>All dimensions to be checked<br>All dimensions in millime<br>unless stated otherwis<br>This drawing is copyrig | tres<br>e. |  |
| Project                                                                                                                                               | t No:<br>5500       |        | Drawing N          | o:<br>L02 | Rev:                                                                                                                    |            |  |