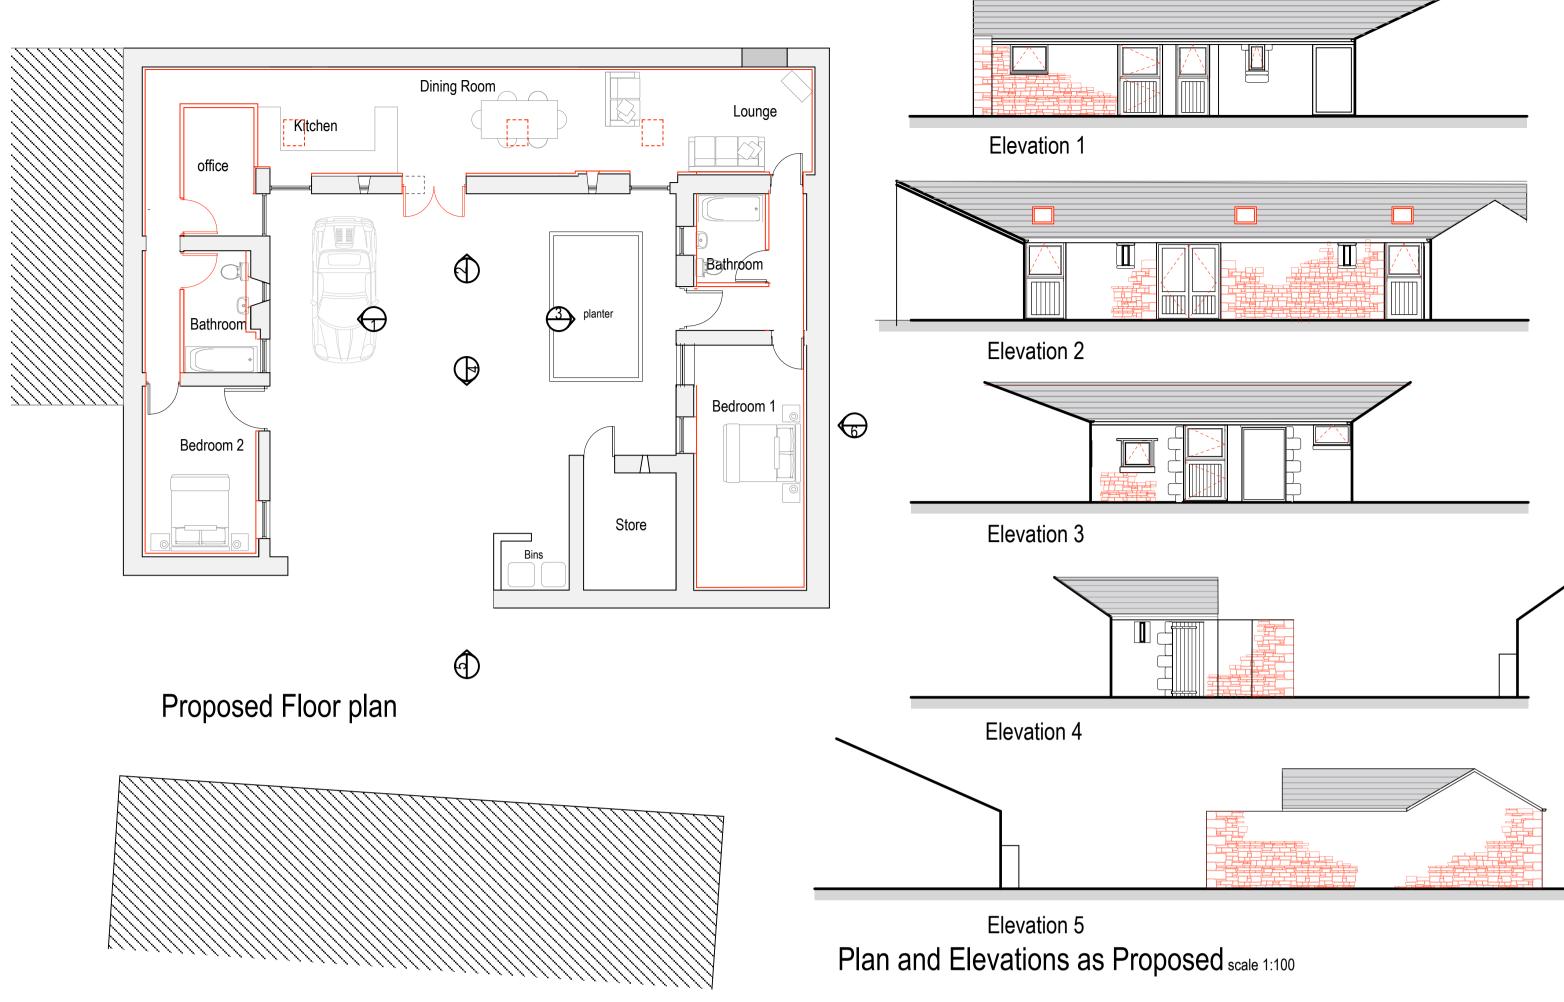

## Location plan scale 1:1250

Roof - Remove existing asbestos roof sheets and replace with secondhand roof slates to match adjacent buildings Walls - Existing Stone walls lined internally with insulated boarding. Windows and doors - Double glazed Timber painted window & door frames Gutters and downpipes - Powder coated Aluminium gutters and