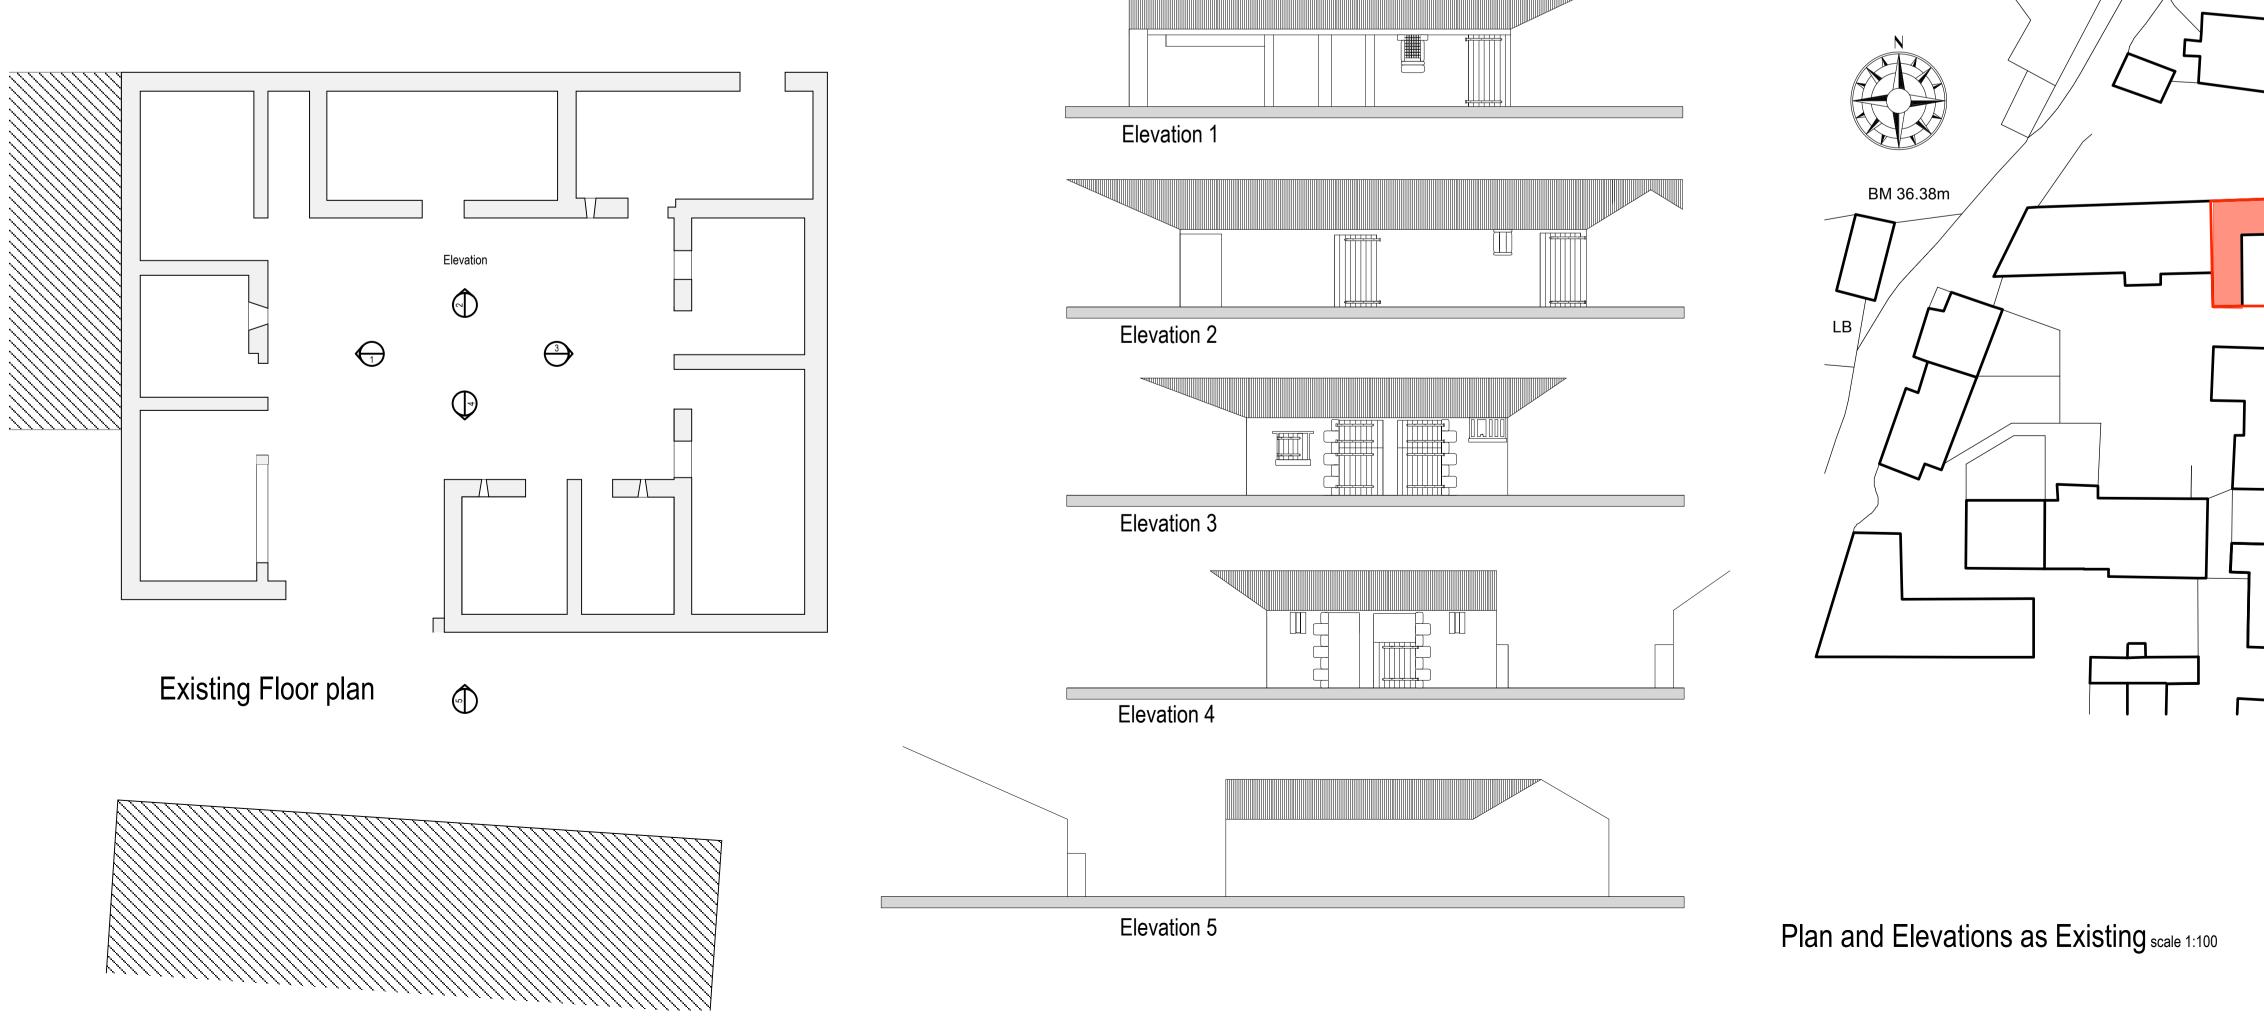

## Location plan scale 1:1250

Roof - Remove existing asbestos roof sheets and replace with secondhand roof slates to match adjacent buildings Walls - Existing Stone walls lined internally with insulated boarding. Windows and doors - Double glazed Timber painted window & door frames Gutters and downpipes - Powder coated Aluminium gutters and