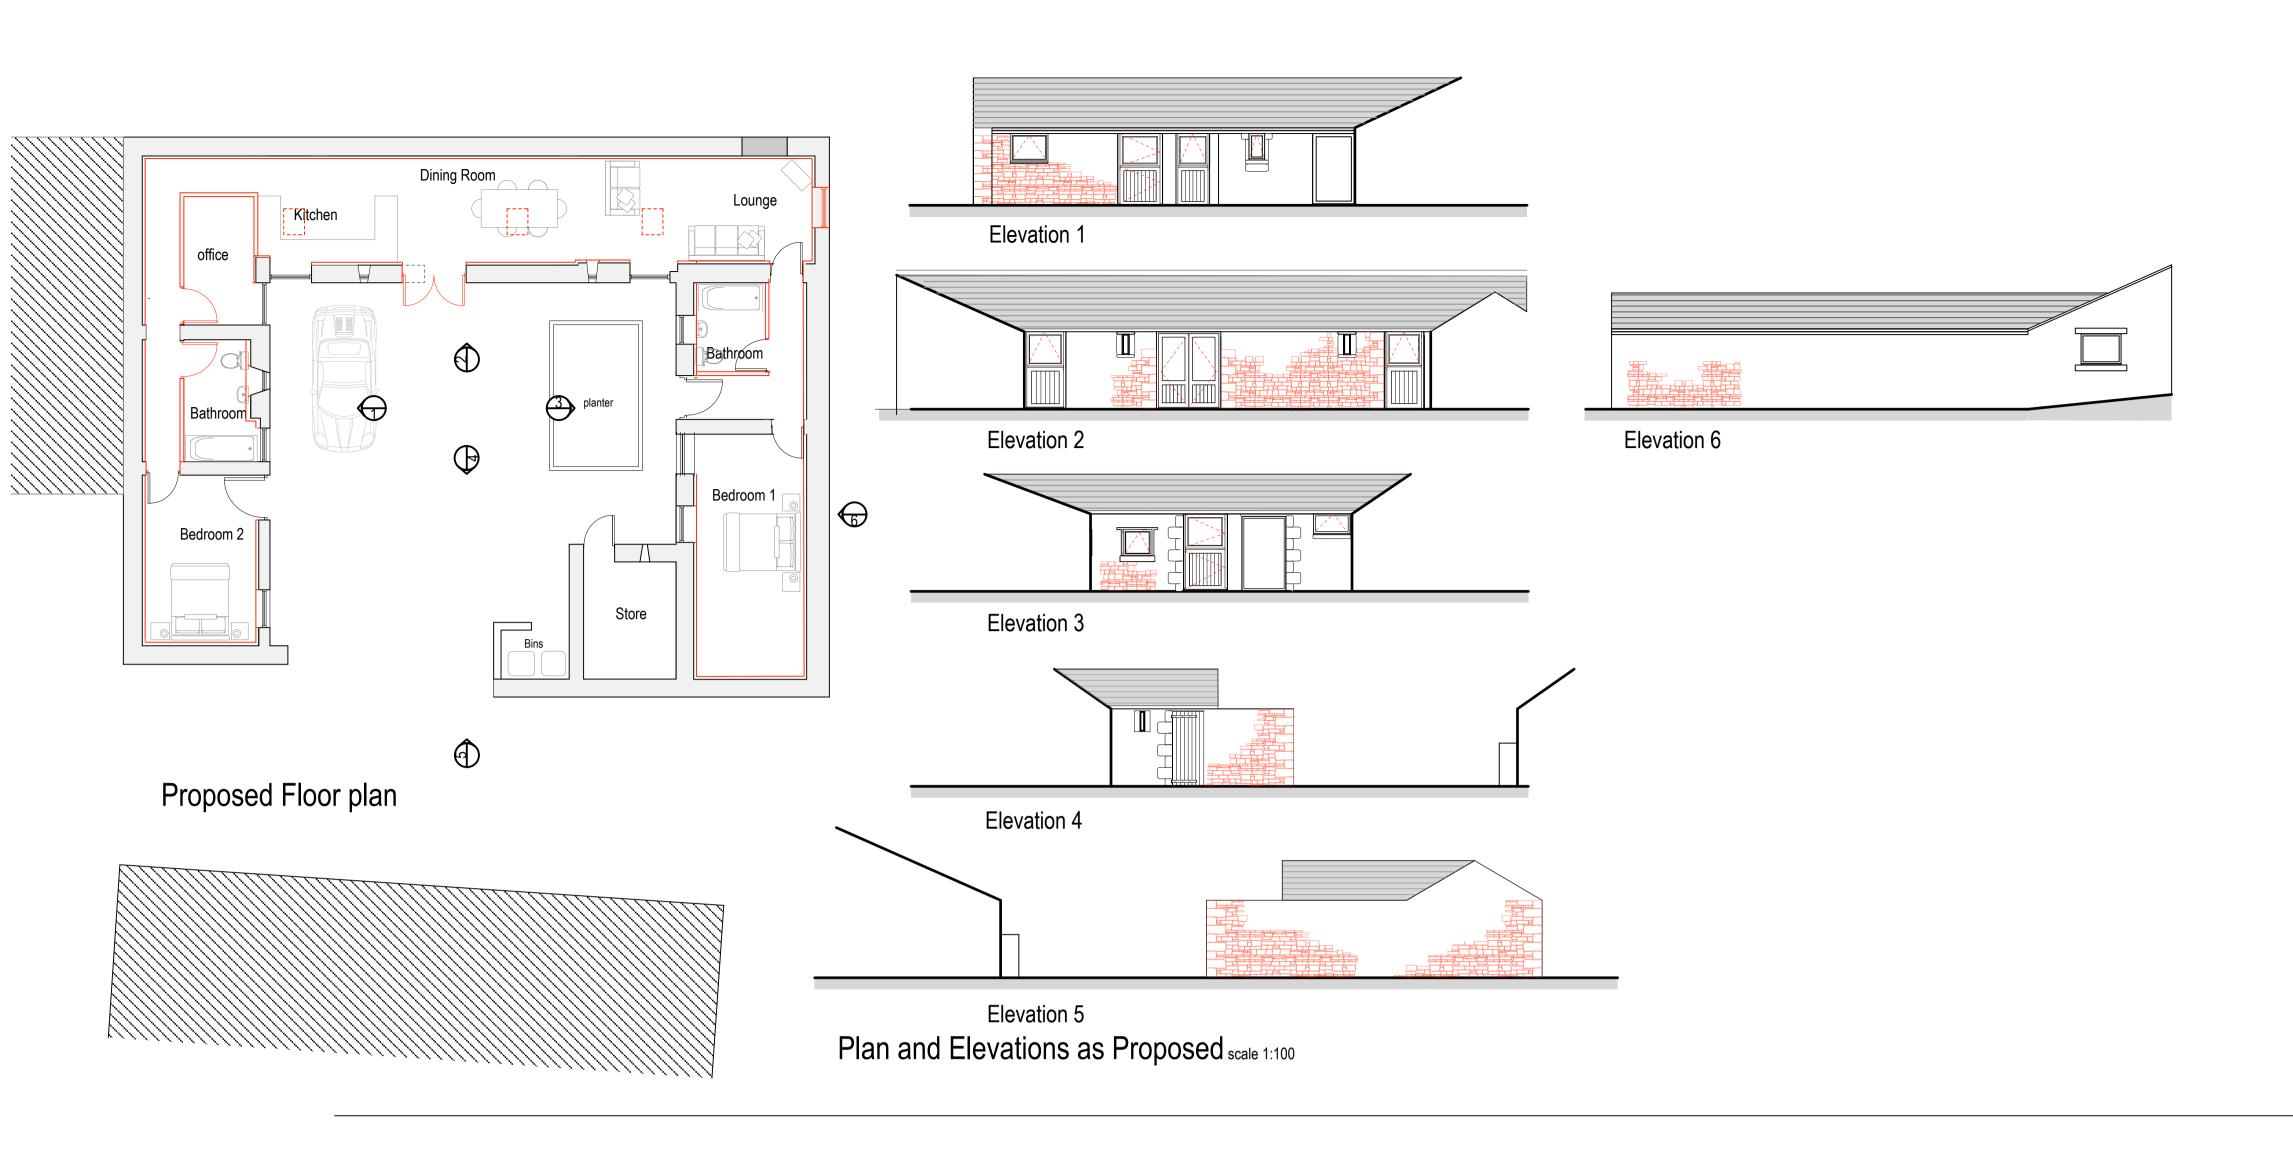

Roof - Remove existing asbestoes roof sheets and replace with secondhand roof slates to match adjacent buildings
Walls - Existing Stone walls lined internally with insulated boarding.
Windows and doors - Double glazed UPVC Modus -s coloured window frames
Gutters and downpipes - Powder coated Aluminium gutters and

Block plan scale 1:500

Plan and Elevations as Existing scale 1:100

| v:                                                                                         | Date:                                | Commen | ts:                                      |             | Ву: |  |
|--------------------------------------------------------------------------------------------|--------------------------------------|--------|------------------------------------------|-------------|-----|--|
| ent:                                                                                       | ent:                                 |        |                                          |             |     |  |
|                                                                                            |                                      |        |                                          |             |     |  |
|                                                                                            |                                      |        |                                          |             |     |  |
|                                                                                            |                                      |        |                                          |             |     |  |
|                                                                                            |                                      |        |                                          |             |     |  |
|                                                                                            |                                      |        |                                          |             |     |  |
|                                                                                            |                                      |        |                                          |             |     |  |
|                                                                                            |                                      |        |                                          |             |     |  |
|                                                                                            |                                      |        |                                          |             |     |  |
| DAY                                                                                        |                                      |        |                                          |             |     |  |
| CUMMINS                                                                                    |                                      |        |                                          |             |     |  |
|                                                                                            |                                      |        | COMMINI                                  |             |     |  |
|                                                                                            |                                      |        |                                          |             |     |  |
|                                                                                            |                                      |        |                                          |             |     |  |
|                                                                                            |                                      |        |                                          |             |     |  |
| DAY CUMMINS LIMITED                                                                        |                                      |        |                                          |             |     |  |
| Architects & Surveyors                                                                     |                                      |        |                                          |             |     |  |
| Architects & Surveyors<br>Lakeland Business Park                                           |                                      |        |                                          |             |     |  |
| Cockermouth Cumbria CA13 0QT                                                               |                                      |        |                                          |             |     |  |
| Tel: 01900 820700                                                                          |                                      |        |                                          |             |     |  |
| Fax: 01900 820701                                                                          |                                      |        |                                          |             |     |  |
| email: dc@day-cummins.co.uk                                                                |                                      |        |                                          |             |     |  |
| www.day-cummins.co.uk                                                                      |                                      |        |                                          |             |     |  |
| ,                                                                                          |                                      |        |                                          |             |     |  |
|                                                                                            |                                      |        |                                          |             |     |  |
| Rottington hall - Former Cow sheds                                                         |                                      |        |                                          |             |     |  |
| . County of the Con streets                                                                |                                      |        |                                          |             |     |  |
|                                                                                            |                                      |        |                                          |             |     |  |
| Existing and Proposed Plans,                                                               |                                      |        |                                          |             |     |  |
| Elevations and Location Plans                                                              |                                      |        |                                          |             |     |  |
|                                                                                            |                                      |        |                                          |             |     |  |
| awn                                                                                        | :<br>DK                              |        | Checked: MD                              | Signed:     |     |  |
|                                                                                            | DI                                   |        | רו                                       |             |     |  |
| ıle:                                                                                       |                                      |        | Date:                                    | Paper Size: |     |  |
| 1:1                                                                                        | 00, 500,                             | 1250   | 22/08/17                                 | A2          |     |  |
|                                                                                            | ALL DIMENSIONS TO BE CHECKED ON SITE |        |                                          |             |     |  |
| FIGURED DIMENSIONS TO BETAKEN IN PREFERENCE TO SCALED DIMENSIONS THIS DRAWING IS COPPRIGHT |                                      |        |                                          |             |     |  |
| oject                                                                                      | No:                                  |        | THIS DRAWING IS COPYRIGHT<br>Drawing No: | Rev:        |     |  |
| •                                                                                          | 488                                  |        | 01                                       | В           |     |  |
| _                                                                                          | 100                                  |        | O I                                      |             |     |  |
|                                                                                            |                                      |        |                                          |             |     |  |