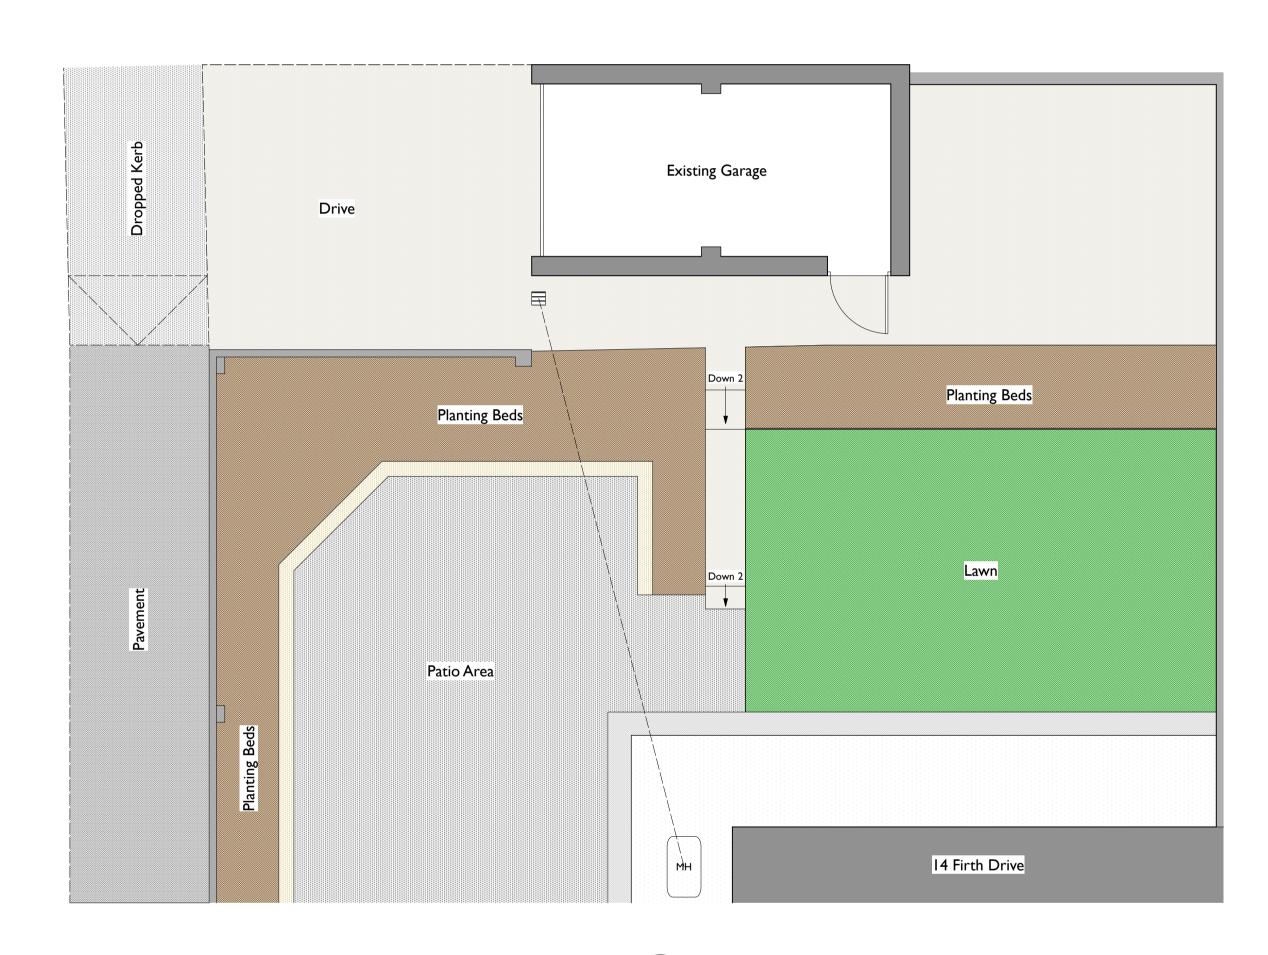

Existing Drive

Proposed Garage

RWOP

New Parking Area

RWOP

Down 2

Down 2

Lawn

Patio Area

Patio Area

 Rev:
 Date:
 Comments:
 By:

 C
 06/10/2020
 Plans updated to include drainage proposals
 TG

 B
 24/08/2020
 Location Plan amended to show pavement
 TG

 A
 19/08/2020
 Garage extended and extended dropped kerb added
 TG