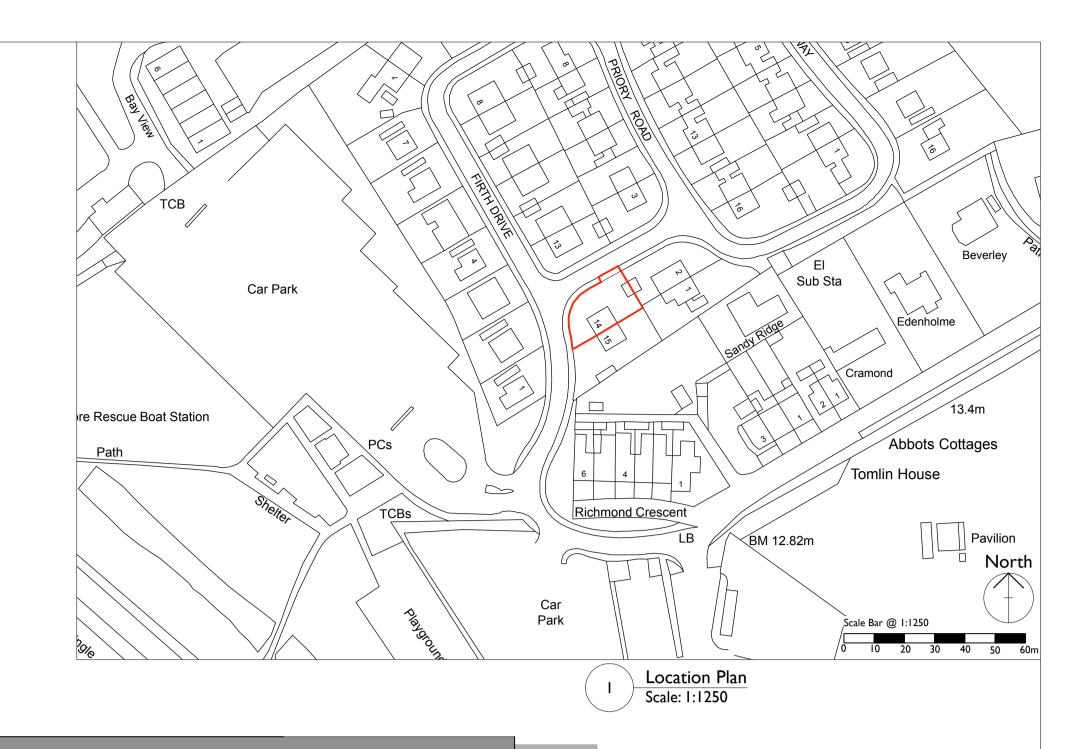

14 Firth Drive,

St. Bees

CA27 0EY

Drawing Title: Existing and Proposed Plans

TG MD

Scale: 1:1250, 1:100 & 27/07/2020 Paper Size: A1

ALL DIMENSIONS TO BE CHECKED ON SITE FIGURED DIMENSIONS TO BE TAKEN IN PREFERENCE TO SCALED DIMENSIONS THIS DRAWING IS COPYRIGHT