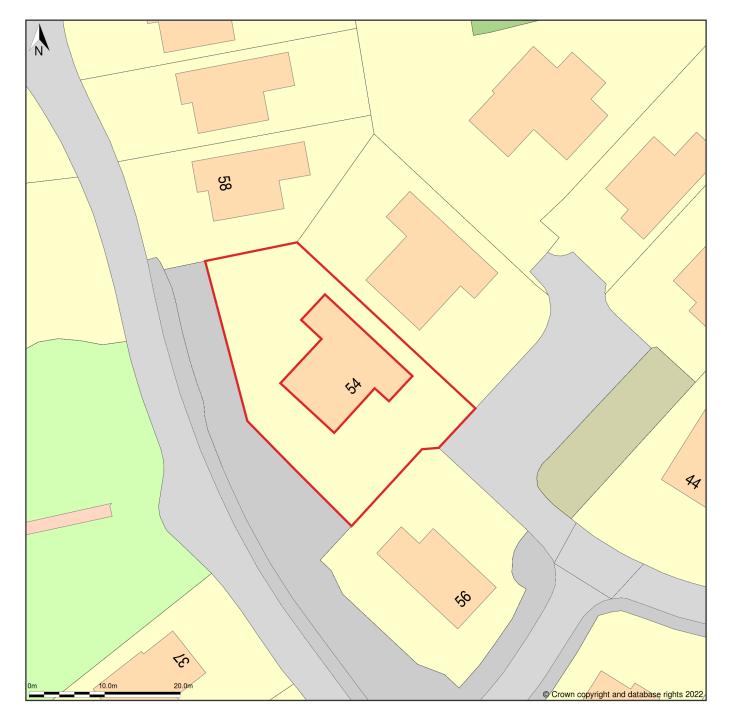

## 54, The Mount, Whitehaven, Cumbria, CA28 6AJ

Block Plan shows area bounded by: 298504.86, 519609.9 298594.86, 519699.9 (at a scale of 1:500), OSGridRef: NX98541965. The representation of a road, track or path is no evidence of a right of way. The representation of features as lines is no evidence of a property boundary.